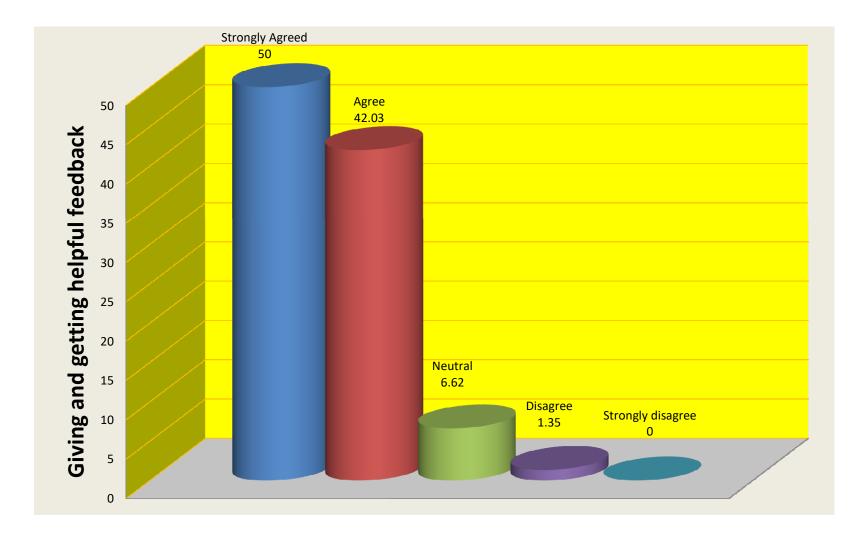

| 35.27 | 10.41   | 0.81     | 0.13              |
| 15   | Lift facilities                                       | 54.6               | 33.78 | 8.78    | 2.3      | 0.54              |
| 16   | Canteen                                               | 44.05              | 41.49 | 12.57   | 1.62     | 0.27              |
| 17   | Washroom etc.                                         | 45.81              | 41.49 | 11.75   | 0.95     | 0                 |
| 18   | Uninterrupted power back up                           | 53.51              | 40.41 | 5.54    | 0.41     | 0.13              |

# **ACADEMIC CONTENT**



#### USEFULNESS OF TEACHING MATERIALS



# Usefulness of Study groups in furthering the learning



# TIMELINESS OF PRACTICAL WORK



## GIVING AND GETTING HELPFUL FEEDBACK



# FAIRNESS OF EVALUATION



# INTERACTION WITH FACULTY



#### INTERACTION WITH & DMINISTRATION



# LIBRARY FACILITIES



## COMPUTER F&CILITIES



## **RECREATIONAL FACILITIES**



# EXTRA-CURRICULAR ACTIVITIES



#### SPORTS FACILITIES



#### LANGUAGE LAB FACILITIES



## LIFT F&CILITIES



#### CANTEEN



# WASHROOM



# UNINTERRUPTED POWER BACKUP