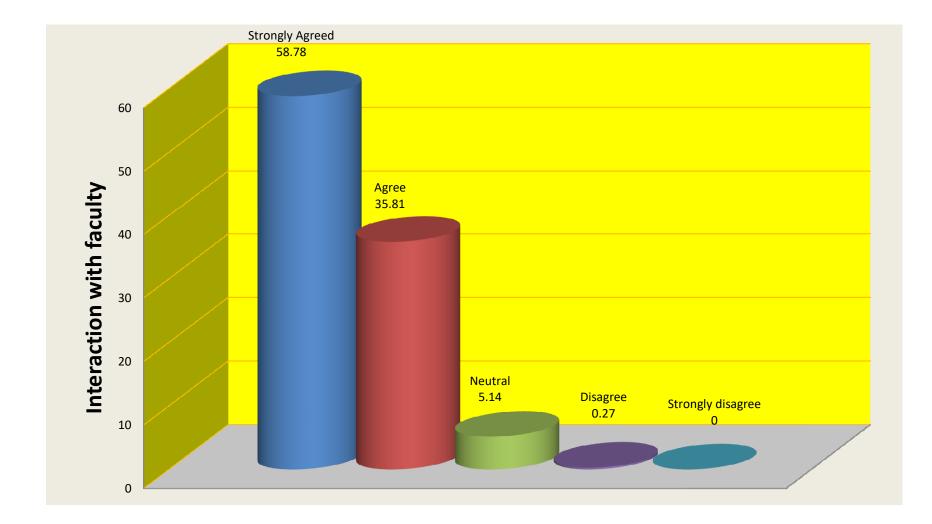

| 15   | Lift facilities                                       | 54.6               | 33.78 | 8.78    | 2.3      | 0.54              |
| 16   | Canteen                                               | 44.05              | 41.49 | 12.57   | 1.62     | 0.27              |
| 17   | Washroom etc.                                         | 45.81              | 41.49 | 11.75   | 0.95     | 0                 |
| 18   | Uninterrupted power back up                           | 53.51              | 40.41 | 5.54    | 0.41     | 0.13              |

# **ACADEMIC CONTENT**



#### USEFULNESS OF TEACHING MATERIALS



# Usefulness of Study groups in furthering the learning



# TIMELINESS OF PRACTICAL WORK



## GIVING AND GETTING HELPFUL FEEDBACK



# FAIRNESS OF EVALUATION



# INTERACTION WITH FACULTY



#### INTERACTION WITH & DMINISTRATION



# LIBRARY FACILITIES



## COMPUTER F&CILITIES



## **RECREATIONAL FACILITIES**



# EXTRA-CURRICULAR ACTIVITIES



#### SPORTS FACILITIES



#### LANGUAGE LAB FACILITIES



## LIFT F&CILITIES



#### CANTEEN



# WASHROOM



# UNINTERRUPTED POWER BACKUP