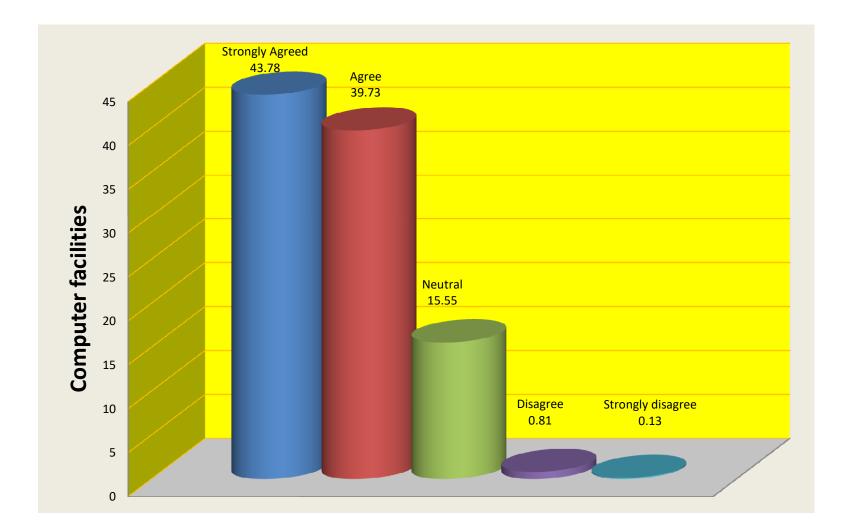

## COMPUTER F&CILITIES

#### **Student Satisfaction Survey**

|      | Session (2019-20)                                     | Total Student -740 |       |         |          |                   |
|------|-------------------------------------------------------|--------------------|-------|---------|----------|-------------------|
| S.No | Item                                                  | Strongly<br>Agreed | Agree | Neutral | Disagree | Strongly disagree |
| 1    | Academic content                                      | 60.27              | 37.43 | 2.3     | 0        | 0                 |
| 2    | Usefulness of teaching materials                      | 46.9               | 46.49 | 4.59    | 1.89     | 0.13              |
| 3    | Usefulness of Study groups in furthering the learning | 54.6               | 39.05 | 5.95    | 0.13     | 0.27              |
| 4    | Timeliness of practical work (if appropriate)         | 53.24              | 39.73 | 6.76    | 0.27     | 0                 |
| 5    | Giving and getting helpful feedback                   | 50                 | 42.03 | 6.62    | 1.35     | 0                 |
| 6    | Fairness of evaluation                                | 50.41              | 42.84 | 6.08    | 0.54     | 0.13              |
| 7    | Interaction with faculty                              | 58.78              | 35.81 | 5.14    | 0.27     | 0                 |
| 8    | Interaction with administration                       | 49.32              | 40.54 | 8.65    | 1.49     | 0                 |
| 9    | Library facilities                                    | 60.68              | 32.97 | 5.13    | 0.68     | 0.54              |
| 10   | Computer facilities                                   | 43.78              | 39.73 | 15.55   | 0.81     | 0.13              |
| 11   | Recreational facilities                               | 47.3               | 40    | 10.81   | 1.62     | 0.27              |
| 12   | Extra- curricular activities                          | 50.14              | 39.46 | 9.32    | 0.95     | 0.13              |
| 13   | Sports facilities                                     | 42.43              | 43.38 | 11.62   | 2.16     | 0.41              |
| 14   | Language lab facilities                               | 53.38              | 35.27 | 10.41   | 0.81     | 0.13              |
| 15   | Lift facilities                                       | 54.6               | 33.78 | 8.78    | 2.3      | 0.54              |
| 16   | Canteen                                               | 44.05              | 41.49 | 12.57   | 1.62     | 0.27              |
| 17   | Washroom etc.                                         | 45.81              | 41.49 | 11.75   | 0.95     | 0                 |
| 18   | Uninterrupted power back up                           | 53.51              | 40.41 | 5.54    | 0.41     | 0.13              |