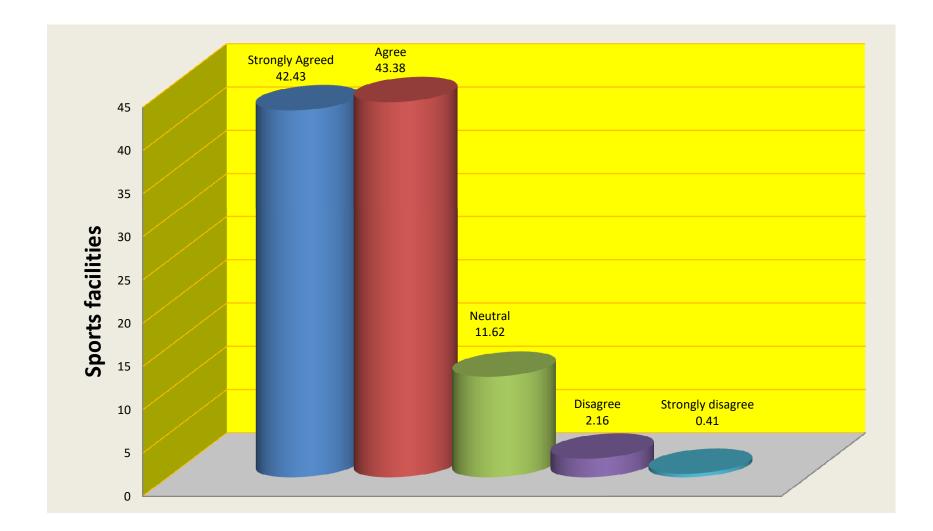

#### SPORTS FACILITIES

#### **Student Satisfaction Survey**

|      | Session (2019-20)                                     | Total Student -740 |       |         |          |                   |
|------|-------------------------------------------------------|--------------------|-------|---------|----------|-------------------|
| S.No | Item                                                  | Strongly<br>Agreed | Agree | Neutral | Disagree | Strongly disagree |
| 1    | Academic content                                      | 60.27              | 37.43 | 2.3     | 0        | 0                 |
| 2    | Usefulness of teaching materials                      | 46.9               | 46.49 | 4.59    | 1.89     | 0.13              |
| 3    | Usefulness of Study groups in furthering the learning | 54.6               | 39.05 | 5.95    | 0.13     | 0.27              |
| 4    | Timeliness of practical work (if appropriate)         | 53.24              | 39.73 | 6.76    | 0.27     | 0                 |
| 5    | Giving and getting helpful feedback                   | 50                 | 42.03 | 6.62    | 1.35     | 0                 |
| 6    | Fairness of evaluation                                | 50.41              | 42.84 | 6.08    | 0.54     | 0.13              |
| 7    | Interaction with faculty                              | 58.78              | 35.81 | 5.14    | 0.27     | 0                 |
| 8    | Interaction with administration                       | 49.32              | 40.54 | 8.65    | 1.49     | 0                 |
| 9    | Library facilities                                    | 60.68              | 32.97 | 5.13    | 0.68     | 0.54              |
| 10   | Computer facilities                                   | 43.78              | 39.73 | 15.55   | 0.81     | 0.13              |
| 11   | Recreational facilities                               | 47.3               | 40    | 10.81   | 1.62     | 0.27              |
| 12   | Extra- curricular activities                          | 50.14              | 39.46 | 9.32    | 0.95     | 0.13              |
| 13   | Sports facilities                                     | 42.43              | 43.38 | 11.62   | 2.16     | 0.41              |
| 14   | Language lab facilities                               | 53.38              | 35.27 | 10.41   | 0.81     | 0.13              |
| 15   | Lift facilities                                       | 54.6               | 33.78 | 8.78    | 2.3      | 0.54              |
| 16   | Canteen                                               | 44.05              | 41.49 | 12.57   | 1.62     | 0.27              |
| 17   | Washroom etc.                                         | 45.81              | 41.49 | 11.75   | 0.95     | 0                 |
| 18   | Uninterrupted power back up                           | 53.51              | 40.41 | 5.54    | 0.41     | 0.13              |