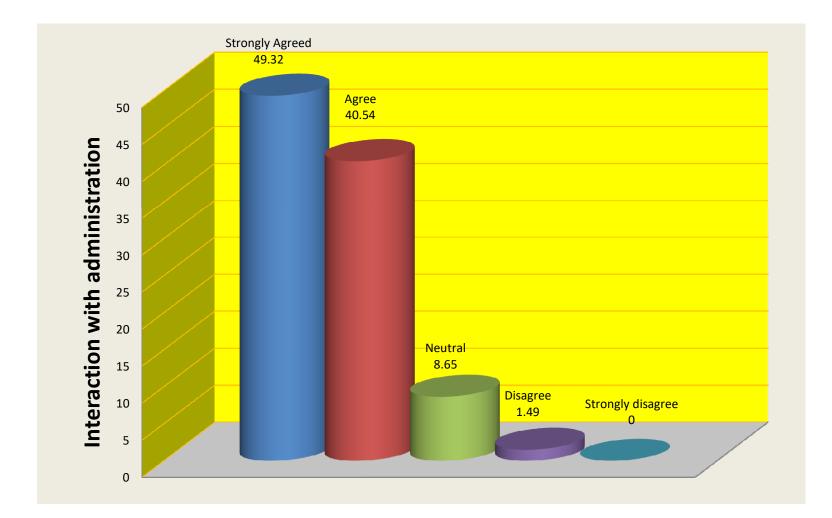

| 54.6               | 33.78 | 8.78    | 2.3      | 0.54              |
| 16   | Canteen                                               | 44.05              | 41.49 | 12.57   | 1.62     | 0.27              |
| 17   | Washroom etc.                                         | 45.81              | 41.49 | 11.75   | 0.95     | 0                 |
| 18   | Uninterrupted power back up                           | 53.51              | 40.41 | 5.54    | 0.41     | 0.13              |

# **ACADEMIC CONTENT**



#### USEFULNESS OF TEACHING MATERIALS



# Usefulness of Study groups in furthering the learning



# TIMELINESS OF PRACTICAL WORK



## GIVING AND GETTING HELPFUL FEEDBACK



# FAIRNESS OF EVALUATION



# INTERACTION WITH FACULTY



#### INTERACTION WITH & DMINISTRATION



# LIBRARY FACILITIES



## COMPUTER F&CILITIES



## **RECREATIONAL FACILITIES**



# EXTRA-CURRICULAR ACTIVITIES



#### SPORTS FACILITIES



#### LANGUAGE LAB FACILITIES



## LIFT F&CILITIES



#### CANTEEN



# WASHROOM



# UNINTERRUPTED POWER BACKUP