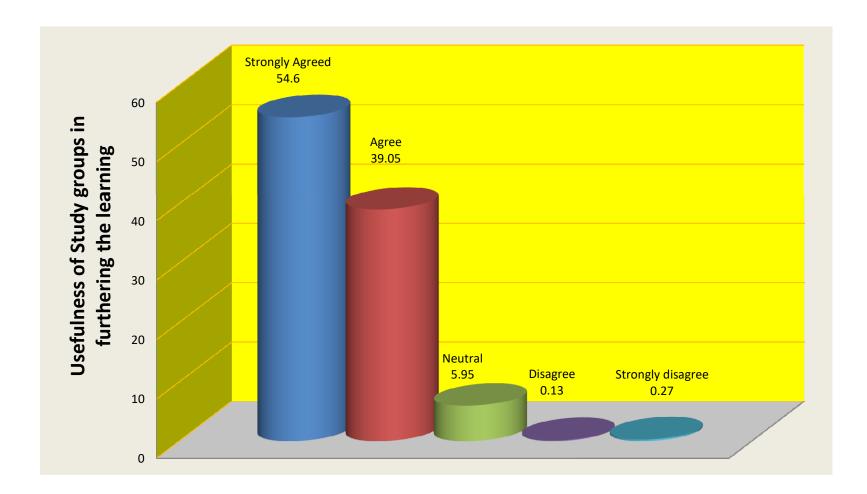

# Usefulness of Study groups in furthering the learning

#### **Student Satisfaction Survey**

|      | Session (2019-20)                                     | Total Student -740 |       |         |          |                   |
|------|-------------------------------------------------------|--------------------|-------|---------|----------|-------------------|
| S.No | Item                                                  | Strongly<br>Agreed | Agree | Neutral | Disagree | Strongly disagree |
| 1    | Academic content                                      | 60.27              | 37.43 | 2.3     | 0        | 0                 |
| 2    | Usefulness of teaching materials                      | 46.9               | 46.49 | 4.59    | 1.89     | 0.13              |
| 3    | Usefulness of Study groups in furthering the learning | 54.6               | 39.05 | 5.95    | 0.13     | 0.27              |
| 4    | Timeliness of practical work (if appropriate)         | 53.24              | 39.73 | 6.76    | 0.27     | 0                 |
| 5    | Giving and getting helpful feedback                   | 50                 | 42.03 | 6.62    | 1.35     | 0                 |
| 6    | Fairness of evaluation                                | 50.41              | 42.84 | 6.08    | 0.54     | 0.13              |
| 7    | Interaction with faculty                              | 58.78              | 35.81 | 5.14    | 0.27     | 0                 |
| 8    | Interaction with administration                       | 49.32              | 40.54 | 8.65    | 1.49     | 0                 |
| 9    | Library facilities                                    | 60.68              | 32.97 | 5.13    | 0.68     | 0.54              |
| 10   | Computer facilities                                   | 43.78              | 39.73 | 15.55   | 0.81     | 0.13              |
| 11   | Recreational facilities                               | 47.3               | 40    | 10.81   | 1.62     | 0.27              |
| 12   | Extra- curricular activities                          | 50.14              | 39.46 | 9.32    | 0.95     | 0.13              |
| 13   | Sports facilities                                     | 42.43              | 43.38 | 11.62   | 2.16     | 0.41              |
| 14   | Language lab facilities                               | 53.38              | 35.27 | 10.41   | 0.81     | 0.13              |
| 15   | Lift facilities                                       | 54.6               | 33.78 | 8.78    | 2.3      | 0.54              |
| 16   | Canteen                                               | 44.05              | 41.49 | 12.57   | 1.62     | 0.27              |
| 17   | Washroom etc.                                         | 45.81              | 41.49 | 11.75   | 0.95     | 0                 |
| 18   | Uninterrupted power back up                           | 53.51              | 40.41 | 5.54    | 0.41     | 0.13              |