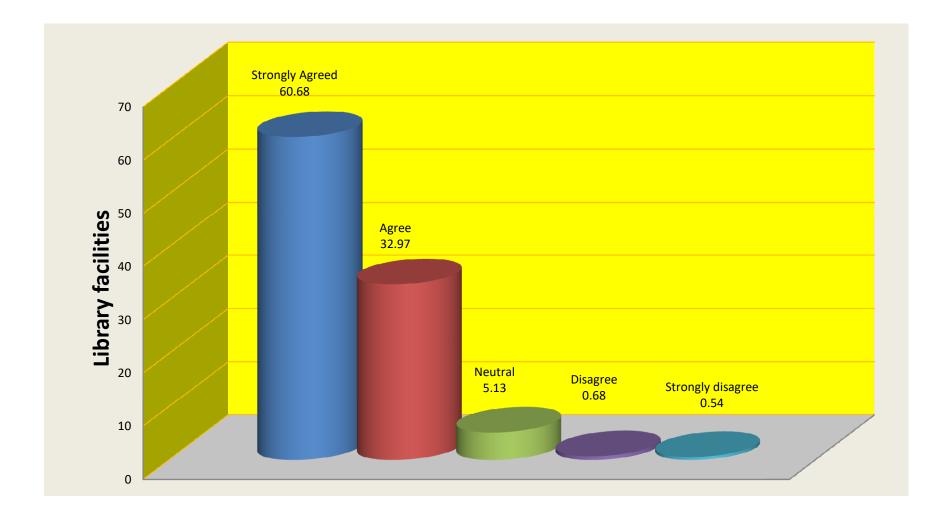

# LIBRARY FACILITIES

#### **Student Satisfaction Survey**

|      | Session (2019-20)                                     | Total Student -740 |       |         |          |                   |
|------|-------------------------------------------------------|--------------------|-------|---------|----------|-------------------|
| S.No | Item                                                  | Strongly<br>Agreed | Agree | Neutral | Disagree | Strongly disagree |
| 1    | Academic content                                      | 60.27              | 37.43 | 2.3     | 0        | 0                 |
| 2    | Usefulness of teaching materials                      | 46.9               | 46.49 | 4.59    | 1.89     | 0.13              |
| 3    | Usefulness of Study groups in furthering the learning | 54.6               | 39.05 | 5.95    | 0.13     | 0.27              |
| 4    | Timeliness of practical work (if appropriate)         | 53.24              | 39.73 | 6.76    | 0.27     | 0                 |
| 5    | Giving and getting helpful feedback                   | 50                 | 42.03 | 6.62    | 1.35     | 0                 |
| 6    | Fairness of evaluation                                | 50.41              | 42.84 | 6.08    | 0.54     | 0.13              |
| 7    | Interaction with faculty                              | 58.78              | 35.81 | 5.14    | 0.27     | 0                 |
| 8    | Interaction with administration                       | 49.32              | 40.54 | 8.65    | 1.49     | 0                 |
| 9    | Library facilities                                    | 60.68              | 32.97 | 5.13    | 0.68     | 0.54              |
| 10   | Computer facilities                                   | 43.78              | 39.73 | 15.55   | 0.81     | 0.13              |
| 11   | Recreational facilities                               | 47.3               | 40    | 10.81   | 1.62     | 0.27              |
| 12   | Extra- curricular activities                          | 50.14              | 39.46 | 9.32    | 0.95     | 0.13              |
| 13   | Sports facilities                                     | 42.43              | 43.38 | 11.62   | 2.16     | 0.41              |
| 14   | Language lab facilities                               | 53.38              | 35.27 | 10.41   | 0.81     | 0.13              |
| 15   | Lift facilities                                       | 54.6               | 33.78 | 8.78    | 2.3      | 0.54              |
| 16   | Canteen                                               | 44.05              | 41.49 | 12.57   | 1.62     | 0.27              |
| 17   | Washroom etc.                                         | 45.81              | 41.49 | 11.75   | 0.95     | 0                 |
| 18   | Uninterrupted power back up                           | 53.51              | 40.41 | 5.54    | 0.41     | 0.13              |