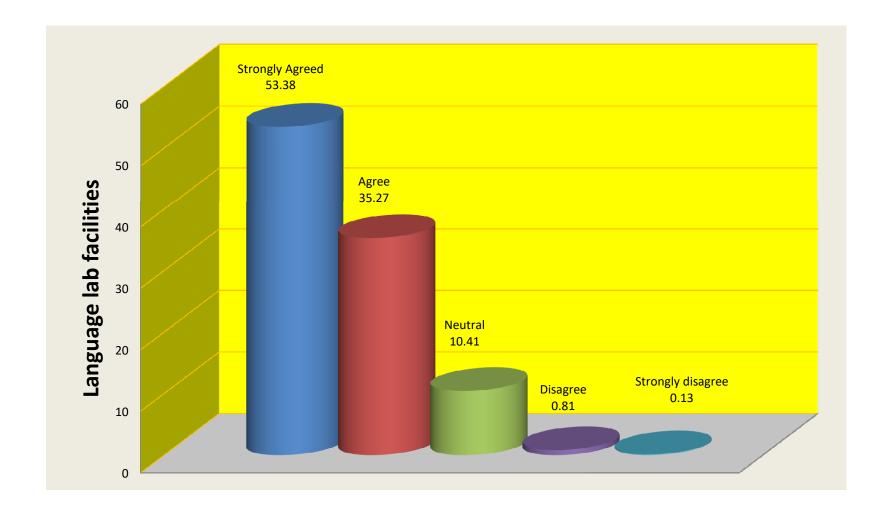

#### LANGUAGE LAB FACILITIES

#### **Student Satisfaction Survey**

|      | Session (2019-20)                                     | Total Student -740 |       |         |          |                   |
|------|-------------------------------------------------------|--------------------|-------|---------|----------|-------------------|
| S.No | Item                                                  | Strongly<br>Agreed | Agree | Neutral | Disagree | Strongly disagree |
| 1    | Academic content                                      | 60.27              | 37.43 | 2.3     | 0        | 0                 |
| 2    | Usefulness of teaching materials                      | 46.9               | 46.49 | 4.59    | 1.89     | 0.13              |
| 3    | Usefulness of Study groups in furthering the learning | 54.6               | 39.05 | 5.95    | 0.13     | 0.27              |
| 4    | Timeliness of practical work (if appropriate)         | 53.24              | 39.73 | 6.76    | 0.27     | 0                 |
| 5    | Giving and getting helpful feedback                   | 50                 | 42.03 | 6.62    | 1.35     | 0                 |
| 6    | Fairness of evaluation                                | 50.41              | 42.84 | 6.08    | 0.54     | 0.13              |
| 7    | Interaction with faculty                              | 58.78              | 35.81 | 5.14    | 0.27     | 0                 |
| 8    | Interaction with administration                       | 49.32              | 40.54 | 8.65    | 1.49     | 0                 |
| 9    | Library facilities                                    | 60.68              | 32.97 | 5.13    | 0.68     | 0.54              |
| 10   | Computer facilities                                   | 43.78              | 39.73 | 15.55   | 0.81     | 0.13              |
| 11   | Recreational facilities                               | 47.3               | 40    | 10.81   | 1.62     | 0.27              |
| 12   | Extra- curricular activities                          | 50.14              | 39.46 | 9.32    | 0.95     | 0.13              |
| 13   | Sports facilities                                     | 42.43              | 43.38 | 11.62   | 2.16     | 0.41              |
| 14   | Language lab facilities                               | 53.38              | 35.27 | 10.41   | 0.81     | 0.13              |
| 15   | Lift facilities                                       | 54.6               | 33.78 | 8.78    | 2.3      | 0.54              |
| 16   | Canteen                                               | 44.05              | 41.49 | 12.57   | 1.62     | 0.27              |
| 17   | Washroom etc.                                         | 45.81              | 41.49 | 11.75   | 0.95     | 0                 |
| 18   | Uninterrupted power back up                           | 53.51              | 40.41 | 5.54    | 0.41     | 0.13              |