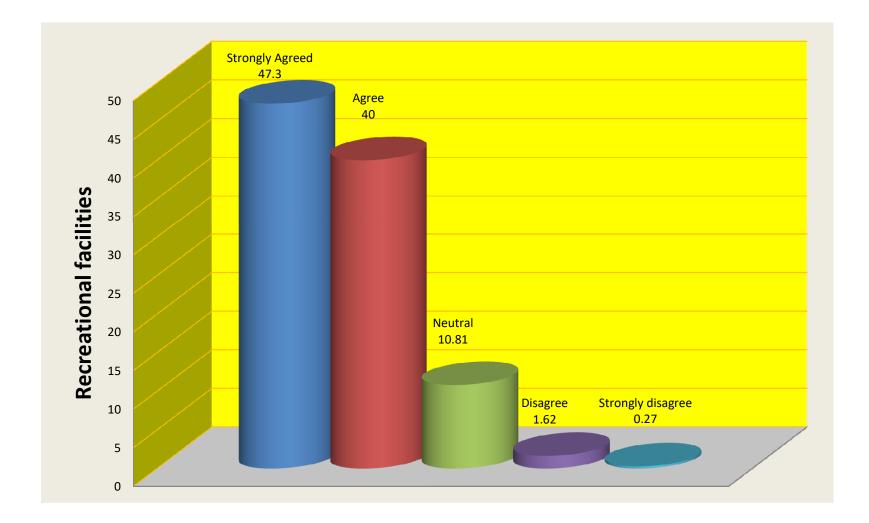

## **RECREATIONAL FACILITIES**

#### **Student Satisfaction Survey**

|      | Session (2019-20)                                     | Total Student -740 |       |         |          |                   |
|------|-------------------------------------------------------|--------------------|-------|---------|----------|-------------------|
| S.No | Item                                                  | Strongly<br>Agreed | Agree | Neutral | Disagree | Strongly disagree |
| 1    | Academic content                                      | 60.27              | 37.43 | 2.3     | 0        | 0                 |
| 2    | Usefulness of teaching materials                      | 46.9               | 46.49 | 4.59    | 1.89     | 0.13              |
| 3    | Usefulness of Study groups in furthering the learning | 54.6               | 39.05 | 5.95    | 0.13     | 0.27              |
| 4    | Timeliness of practical work (if appropriate)         | 53.24              | 39.73 | 6.76    | 0.27     | 0                 |
| 5    | Giving and getting helpful feedback                   | 50                 | 42.03 | 6.62    | 1.35     | 0                 |
| 6    | Fairness of evaluation                                | 50.41              | 42.84 | 6.08    | 0.54     | 0.13              |
| 7    | Interaction with faculty                              | 58.78              | 35.81 | 5.14    | 0.27     | 0                 |
| 8    | Interaction with administration                       | 49.32              | 40.54 | 8.65    | 1.49     | 0                 |
| 9    | Library facilities                                    | 60.68              | 32.97 | 5.13    | 0.68     | 0.54              |
| 10   | Computer facilities                                   | 43.78              | 39.73 | 15.55   | 0.81     | 0.13              |
| 11   | Recreational facilities                               | 47.3               | 40    | 10.81   | 1.62     | 0.27              |
| 12   | Extra- curricular activities                          | 50.14              | 39.46 | 9.32    | 0.95     | 0.13              |
| 13   | Sports facilities                                     | 42.43              | 43.38 | 11.62   | 2.16     | 0.41              |
| 14   | Language lab facilities                               | 53.38              | 35.27 | 10.41   | 0.81     | 0.13              |
| 15   | Lift facilities                                       | 54.6               | 33.78 | 8.78    | 2.3      | 0.54              |
| 16   | Canteen                                               | 44.05              | 41.49 | 12.57   | 1.62     | 0.27              |
| 17   | Washroom etc.                                         | 45.81              | 41.49 | 11.75   | 0.95     | 0                 |
| 18   | Uninterrupted power back up                           | 53.51              | 40.41 | 5.54    | 0.41     | 0.13              |