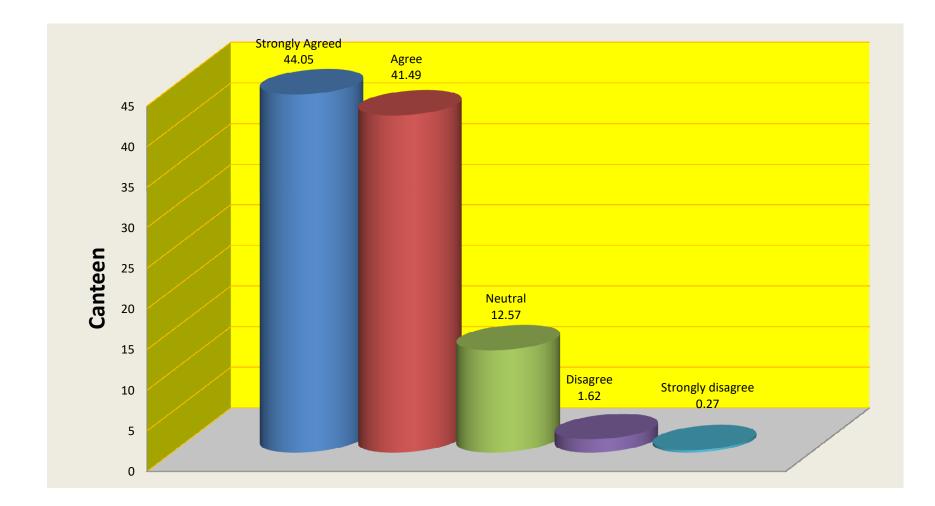

#### CANTEEN

#### **Student Satisfaction Survey**

|      | Session (2019-20)                                     | Total Student -740 |       |         |          |                   |
|------|-------------------------------------------------------|--------------------|-------|---------|----------|-------------------|
| S.No | Item                                                  | Strongly<br>Agreed | Agree | Neutral | Disagree | Strongly disagree |
| 1    | Academic content                                      | 60.27              | 37.43 | 2.3     | 0        | 0                 |
| 2    | Usefulness of teaching materials                      | 46.9               | 46.49 | 4.59    | 1.89     | 0.13              |
| 3    | Usefulness of Study groups in furthering the learning | 54.6               | 39.05 | 5.95    | 0.13     | 0.27              |
| 4    | Timeliness of practical work (if appropriate)         | 53.24              | 39.73 | 6.76    | 0.27     | 0                 |
| 5    | Giving and getting helpful feedback                   | 50                 | 42.03 | 6.62    | 1.35     | 0                 |
| 6    | Fairness of evaluation                                | 50.41              | 42.84 | 6.08    | 0.54     | 0.13              |
| 7    | Interaction with faculty                              | 58.78              | 35.81 | 5.14    | 0.27     | 0                 |
| 8    | Interaction with administration                       | 49.32              | 40.54 | 8.65    | 1.49     | 0                 |
| 9    | Library facilities                                    | 60.68              | 32.97 | 5.13    | 0.68     | 0.54              |
| 10   | Computer facilities                                   | 43.78              | 39.73 | 15.55   | 0.81     | 0.13              |
| 11   | Recreational facilities                               | 47.3               | 40    | 10.81   | 1.62     | 0.27              |
| 12   | Extra- curricular activities                          | 50.14              | 39.46 | 9.32    | 0.95     | 0.13              |
| 13   | Sports facilities                                     | 42.43              | 43.38 | 11.62   | 2.16     | 0.41              |
| 14   | Language lab facilities                               | 53.38              | 35.27 | 10.41   | 0.81     | 0.13              |
| 15   | Lift facilities                                       | 54.6               | 33.78 | 8.78    | 2.3      | 0.54              |
| 16   | Canteen                                               | 44.05              | 41.49 | 12.57   | 1.62     | 0.27              |
| 17   | Washroom etc.                                         | 45.81              | 41.49 | 11.75   | 0.95     | 0                 |
| 18   | Uninterrupted power back up                           | 53.51              | 40.41 | 5.54    | 0.41     | 0.13              |