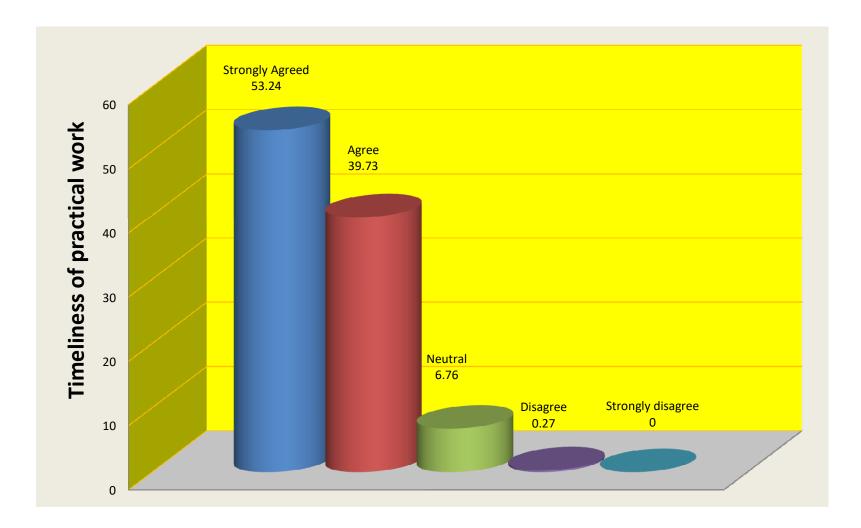

# TIMELINESS OF PRACTICAL WORK

#### **Student Satisfaction Survey**

|      | Session (2019-20)                                     | Total Student -740 |       |         |          |                   |
|------|-------------------------------------------------------|--------------------|-------|---------|----------|-------------------|
| S.No | Item                                                  | Strongly<br>Agreed | Agree | Neutral | Disagree | Strongly disagree |
| 1    | Academic content                                      | 60.27              | 37.43 | 2.3     | 0        | 0                 |
| 2    | Usefulness of teaching materials                      | 46.9               | 46.49 | 4.59    | 1.89     | 0.13              |
| 3    | Usefulness of Study groups in furthering the learning | 54.6               | 39.05 | 5.95    | 0.13     | 0.27              |
| 4    | Timeliness of practical work (if appropriate)         | 53.24              | 39.73 | 6.76    | 0.27     | 0                 |
| 5    | Giving and getting helpful feedback                   | 50                 | 42.03 | 6.62    | 1.35     | 0                 |
| 6    | Fairness of evaluation                                | 50.41              | 42.84 | 6.08    | 0.54     | 0.13              |
| 7    | Interaction with faculty                              | 58.78              | 35.81 | 5.14    | 0.27     | 0                 |
| 8    | Interaction with administration                       | 49.32              | 40.54 | 8.65    | 1.49     | 0                 |
| 9    | Library facilities                                    | 60.68              | 32.97 | 5.13    | 0.68     | 0.54              |
| 10   | Computer facilities                                   | 43.78              | 39.73 | 15.55   | 0.81     | 0.13              |
| 11   | Recreational facilities                               | 47.3               | 40    | 10.81   | 1.62     | 0.27              |
| 12   | Extra- curricular activities                          | 50.14              | 39.46 | 9.32    | 0.95     | 0.13              |
| 13   | Sports facilities                                     | 42.43              | 43.38 | 11.62   | 2.16     | 0.41              |
| 14   | Language lab facilities                               | 53.38              | 35.27 | 10.41   | 0.81     | 0.13              |
| 15   | Lift facilities                                       | 54.6               | 33.78 | 8.78    | 2.3      | 0.54              |
| 16   | Canteen                                               | 44.05              | 41.49 | 12.57   | 1.62     | 0.27              |
| 17   | Washroom etc.                                         | 45.81              | 41.49 | 11.75   | 0.95     | 0                 |
| 18   | Uninterrupted power back up                           | 53.51              | 40.41 | 5.54    | 0.41     | 0.13              |