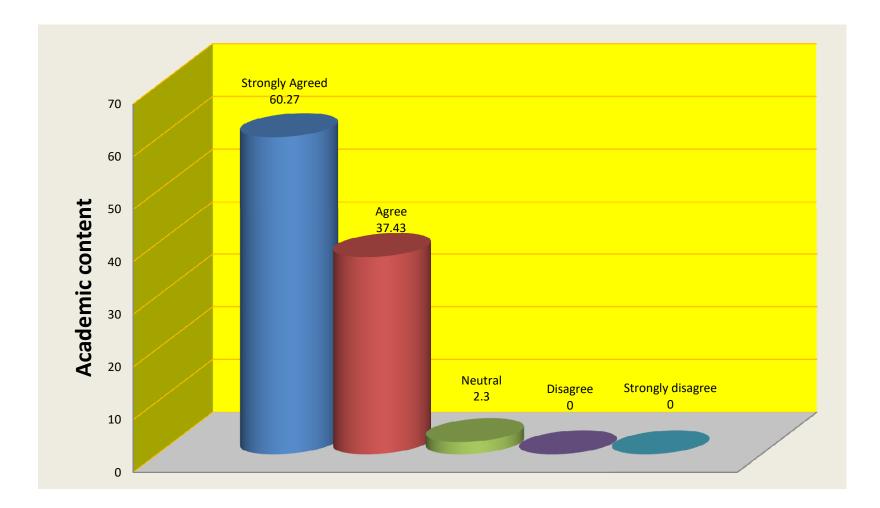

# **ACADEMIC CONTENT**

#### **Student Satisfaction Survey**

|      | Session (2019-20)                                     | Total Student -740 |       |         |          |                   |
|------|-------------------------------------------------------|--------------------|-------|---------|----------|-------------------|
| S.No | Item                                                  | Strongly<br>Agreed | Agree | Neutral | Disagree | Strongly disagree |
| 1    | Academic content                                      | 60.27              | 37.43 | 2.3     | 0        | 0                 |
| 2    | Usefulness of teaching materials                      | 46.9               | 46.49 | 4.59    | 1.89     | 0.13              |
| 3    | Usefulness of Study groups in furthering the learning | 54.6               | 39.05 | 5.95    | 0.13     | 0.27              |
| 4    | Timeliness of practical work (if appropriate)         | 53.24              | 39.73 | 6.76    | 0.27     | 0                 |
| 5    | Giving and getting helpful feedback                   | 50                 | 42.03 | 6.62    | 1.35     | 0                 |
| 6    | Fairness of evaluation                                | 50.41              | 42.84 | 6.08    | 0.54     | 0.13              |
| 7    | Interaction with faculty                              | 58.78              | 35.81 | 5.14    | 0.27     | 0                 |
| 8    | Interaction with administration                       | 49.32              | 40.54 | 8.65    | 1.49     | 0                 |
| 9    | Library facilities                                    | 60.68              | 32.97 | 5.13    | 0.68     | 0.54              |
| 10   | Computer facilities                                   | 43.78              | 39.73 | 15.55   | 0.81     | 0.13              |
| 11   | Recreational facilities                               | 47.3               | 40    | 10.81   | 1.62     | 0.27              |
| 12   | Extra- curricular activities                          | 50.14              | 39.46 | 9.32    | 0.95     | 0.13              |
| 13   | Sports facilities                                     | 42.43              | 43.38 | 11.62   | 2.16     | 0.41              |
| 14   | Language lab facilities                               | 53.38              | 35.27 | 10.41   | 0.81     | 0.13              |
| 15   | Lift facilities                                       | 54.6               | 33.78 | 8.78    | 2.3      | 0.54              |
| 16   | Canteen                                               | 44.05              | 41.49 | 12.57   | 1.62     | 0.27              |
| 17   | Washroom etc.                                         | 45.81              | 41.49 | 11.75   | 0.95     | 0                 |
| 18   | Uninterrupted power back up                           | 53.51              | 40.41 | 5.54    | 0.41     | 0.13              |