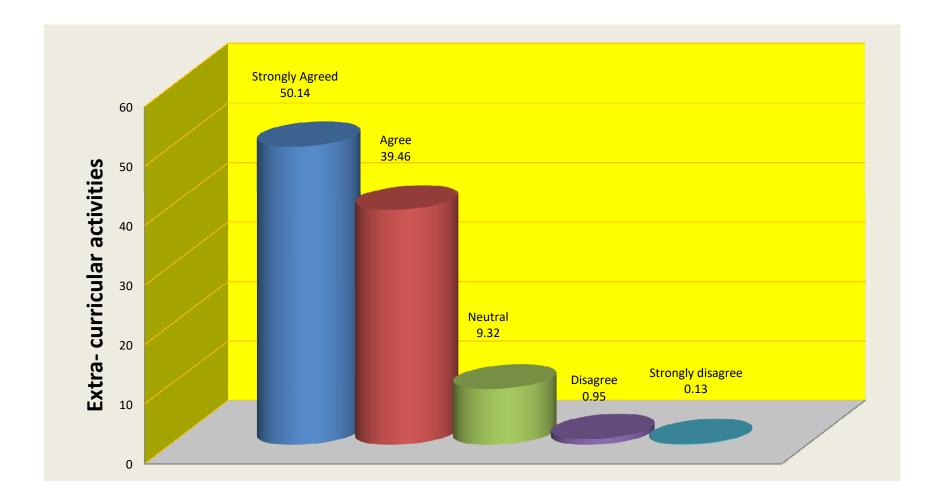

# EXTRA-CURRICULAR ACTIVITIES

#### **Student Satisfaction Survey**

|      | Session (2019-20)                                     | Total Student -740 |       |         |          |                   |
|------|-------------------------------------------------------|--------------------|-------|---------|----------|-------------------|
| S.No | Item                                                  | Strongly<br>Agreed | Agree | Neutral | Disagree | Strongly disagree |
| 1    | Academic content                                      | 60.27              | 37.43 | 2.3     | 0        | 0                 |
| 2    | Usefulness of teaching materials                      | 46.9               | 46.49 | 4.59    | 1.89     | 0.13              |
| 3    | Usefulness of Study groups in furthering the learning | 54.6               | 39.05 | 5.95    | 0.13     | 0.27              |
| 4    | Timeliness of practical work (if appropriate)         | 53.24              | 39.73 | 6.76    | 0.27     | 0                 |
| 5    | Giving and getting helpful feedback                   | 50                 | 42.03 | 6.62    | 1.35     | 0                 |
| 6    | Fairness of evaluation                                | 50.41              | 42.84 | 6.08    | 0.54     | 0.13              |
| 7    | Interaction with faculty                              | 58.78              | 35.81 | 5.14    | 0.27     | 0                 |
| 8    | Interaction with administration                       | 49.32              | 40.54 | 8.65    | 1.49     | 0                 |
| 9    | Library facilities                                    | 60.68              | 32.97 | 5.13    | 0.68     | 0.54              |
| 10   | Computer facilities                                   | 43.78              | 39.73 | 15.55   | 0.81     | 0.13              |
| 11   | Recreational facilities                               | 47.3               | 40    | 10.81   | 1.62     | 0.27              |
| 12   | Extra- curricular activities                          | 50.14              | 39.46 | 9.32    | 0.95     | 0.13              |
| 13   | Sports facilities                                     | 42.43              | 43.38 | 11.62   | 2.16     | 0.41              |
| 14   | Language lab facilities                               | 53.38              | 35.27 | 10.41   | 0.81     | 0.13              |
| 15   | Lift facilities                                       | 54.6               | 33.78 | 8.78    | 2.3      | 0.54              |
| 16   | Canteen                                               | 44.05              | 41.49 | 12.57   | 1.62     | 0.27              |
| 17   | Washroom etc.                                         | 45.81              | 41.49 | 11.75   | 0.95     | 0                 |
| 18   | Uninterrupted power back up                           | 53.51              | 40.41 | 5.54    | 0.41     | 0.13              |