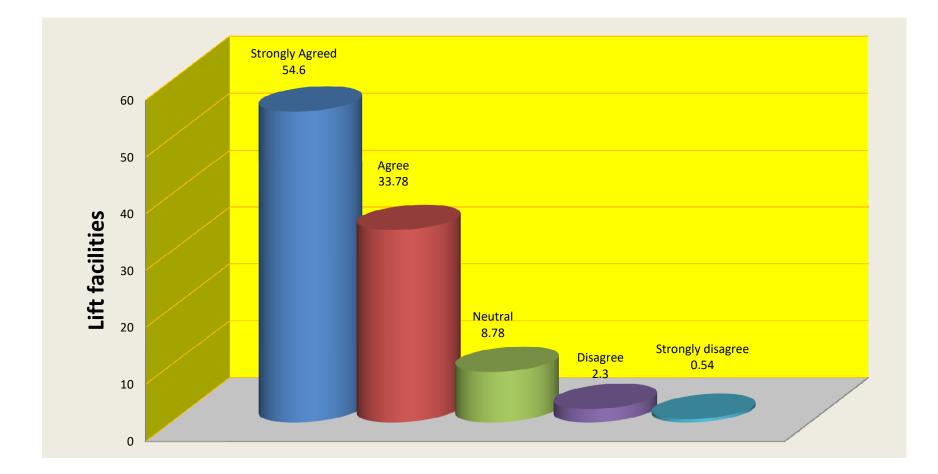

## LIFT F&CILITIES

#### **Student Satisfaction Survey**

|      | Session (2019-20)                                     | Total Student -740 |       |         |          |                   |
|------|-------------------------------------------------------|--------------------|-------|---------|----------|-------------------|
| S.No | Item                                                  | Strongly<br>Agreed | Agree | Neutral | Disagree | Strongly disagree |
| 1    | Academic content                                      | 60.27              | 37.43 | 2.3     | 0        | 0                 |
| 2    | Usefulness of teaching materials                      | 46.9               | 46.49 | 4.59    | 1.89     | 0.13              |
| 3    | Usefulness of Study groups in furthering the learning | 54.6               | 39.05 | 5.95    | 0.13     | 0.27              |
| 4    | Timeliness of practical work (if appropriate)         | 53.24              | 39.73 | 6.76    | 0.27     | 0                 |
| 5    | Giving and getting helpful feedback                   | 50                 | 42.03 | 6.62    | 1.35     | 0                 |
| 6    | Fairness of evaluation                                | 50.41              | 42.84 | 6.08    | 0.54     | 0.13              |
| 7    | Interaction with faculty                              | 58.78              | 35.81 | 5.14    | 0.27     | 0                 |
| 8    | Interaction with administration                       | 49.32              | 40.54 | 8.65    | 1.49     | 0                 |
| 9    | Library facilities                                    | 60.68              | 32.97 | 5.13    | 0.68     | 0.54              |
| 10   | Computer facilities                                   | 43.78              | 39.73 | 15.55   | 0.81     | 0.13              |
| 11   | Recreational facilities                               | 47.3               | 40    | 10.81   | 1.62     | 0.27              |
| 12   | Extra- curricular activities                          | 50.14              | 39.46 | 9.32    | 0.95     | 0.13              |
| 13   | Sports facilities                                     | 42.43              | 43.38 | 11.62   | 2.16     | 0.41              |
| 14   | Language lab facilities                               | 53.38              | 35.27 | 10.41   | 0.81     | 0.13              |
| 15   | Lift facilities                                       | 54.6               | 33.78 | 8.78    | 2.3      | 0.54              |
| 16   | Canteen                                               | 44.05              | 41.49 | 12.57   | 1.62     | 0.27              |
| 17   | Washroom etc.                                         | 45.81              | 41.49 | 11.75   | 0.95     | 0                 |
| 18   | Uninterrupted power back up                           | 53.51              | 40.41 | 5.54    | 0.41     | 0.13              |