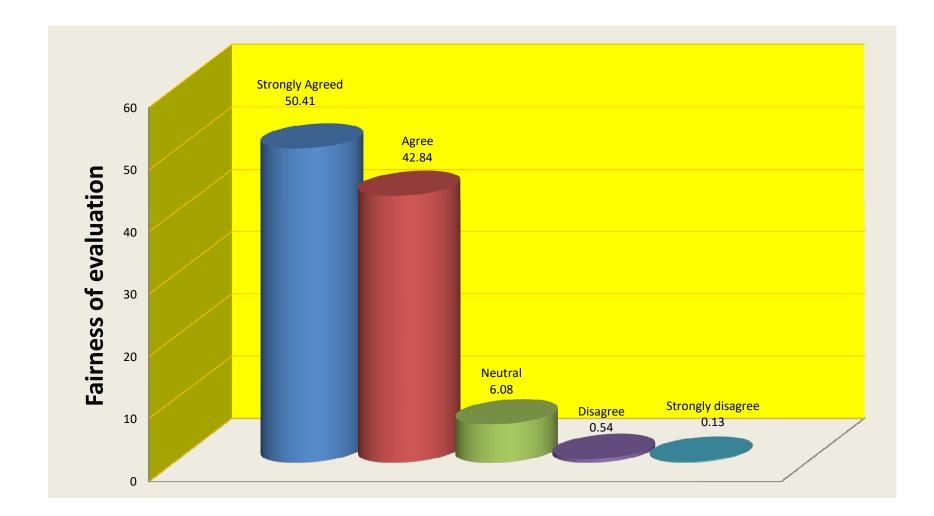

0.81     | 0.13              |
| 15   | Lift facilities                                       | 54.6               | 33.78 | 8.78    | 2.3      | 0.54              |
| 16   | Canteen                                               | 44.05              | 41.49 | 12.57   | 1.62     | 0.27              |
| 17   | Washroom etc.                                         | 45.81              | 41.49 | 11.75   | 0.95     | 0                 |
| 18   | Uninterrupted power back up                           | 53.51              | 40.41 | 5.54    | 0.41     | 0.13              |

# **ACADEMIC CONTENT**



#### USEFULNESS OF TEACHING MATERIALS



# Usefulness of Study groups in furthering the learning



# TIMELINESS OF PRACTICAL WORK



## GIVING AND GETTING HELPFUL FEEDBACK



# FAIRNESS OF EVALUATION



# INTERACTION WITH FACULTY



#### INTERACTION WITH & DMINISTRATION



# LIBRARY FACILITIES



## COMPUTER F&CILITIES



## **RECREATIONAL FACILITIES**



# EXTRA-CURRICULAR ACTIVITIES



#### SPORTS FACILITIES



#### LANGUAGE LAB FACILITIES



## LIFT F&CILITIES



#### CANTEEN



# WASHROOM



# UNINTERRUPTED POWER BACKUP