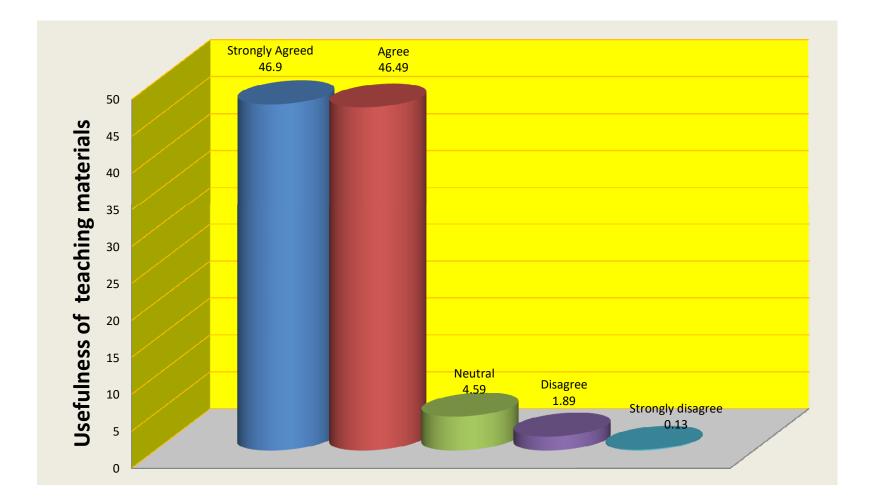

#### USEFULNESS OF TEACHING MATERIALS

#### **Student Satisfaction Survey**

|      | Session (2019-20)                                     | Total Student -740 |       |         |          |                   |
|------|-------------------------------------------------------|--------------------|-------|---------|----------|-------------------|
| S.No | Item                                                  | Strongly<br>Agreed | Agree | Neutral | Disagree | Strongly disagree |
| 1    | Academic content                                      | 60.27              | 37.43 | 2.3     | 0        | 0                 |
| 2    | Usefulness of teaching materials                      | 46.9               | 46.49 | 4.59    | 1.89     | 0.13              |
| 3    | Usefulness of Study groups in furthering the learning | 54.6               | 39.05 | 5.95    | 0.13     | 0.27              |
| 4    | Timeliness of practical work (if appropriate)         | 53.24              | 39.73 | 6.76    | 0.27     | 0                 |
| 5    | Giving and getting helpful feedback                   | 50                 | 42.03 | 6.62    | 1.35     | 0                 |
| 6    | Fairness of evaluation                                | 50.41              | 42.84 | 6.08    | 0.54     | 0.13              |
| 7    | Interaction with faculty                              | 58.78              | 35.81 | 5.14    | 0.27     | 0                 |
| 8    | Interaction with administration                       | 49.32              | 40.54 | 8.65    | 1.49     | 0                 |
| 9    | Library facilities                                    | 60.68              | 32.97 | 5.13    | 0.68     | 0.54              |
| 10   | Computer facilities                                   | 43.78              | 39.73 | 15.55   | 0.81     | 0.13              |
| 11   | Recreational facilities                               | 47.3               | 40    | 10.81   | 1.62     | 0.27              |
| 12   | Extra- curricular activities                          | 50.14              | 39.46 | 9.32    | 0.95     | 0.13              |
| 13   | Sports facilities                                     | 42.43              | 43.38 | 11.62   | 2.16     | 0.41              |
| 14   | Language lab facilities                               | 53.38              | 35.27 | 10.41   | 0.81     | 0.13              |
| 15   | Lift facilities                                       | 54.6               | 33.78 | 8.78    | 2.3      | 0.54              |
| 16   | Canteen                                               | 44.05              | 41.49 | 12.57   | 1.62     | 0.27              |
| 17   | Washroom etc.                                         | 45.81              | 41.49 | 11.75   | 0.95     | 0                 |
| 18   | Uninterrupted power back up                           | 53.51              | 40.41 | 5.54    | 0.41     | 0.13              |