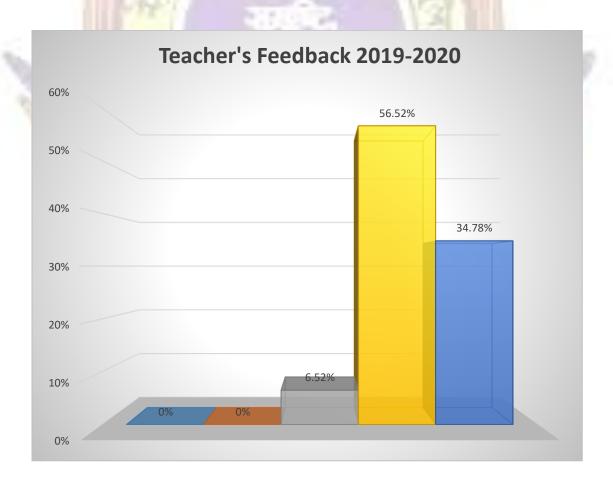

# Q.5: - The reference materials prescribed in curriculum are relevant, updated and appropriate.

Table 5:

| Responses       | Strongly Disagree | Disagree | Neutral | Agree | Strongly Agree                                                                                                                                                                                                                                                                                                                                                                                                                                                                                                                                                                                                                                                                                                                                                                                                                                                                                                                                                                                                                                                                                                                                                                                                                                                                                                                                                                                                                                                                                                                                                                                                                                                                                                                                                                                                                                                                                                                                                                                                                                                                                                                 | Total |
|-----------------|-------------------|----------|---------|-------|--------------------------------------------------------------------------------------------------------------------------------------------------------------------------------------------------------------------------------------------------------------------------------------------------------------------------------------------------------------------------------------------------------------------------------------------------------------------------------------------------------------------------------------------------------------------------------------------------------------------------------------------------------------------------------------------------------------------------------------------------------------------------------------------------------------------------------------------------------------------------------------------------------------------------------------------------------------------------------------------------------------------------------------------------------------------------------------------------------------------------------------------------------------------------------------------------------------------------------------------------------------------------------------------------------------------------------------------------------------------------------------------------------------------------------------------------------------------------------------------------------------------------------------------------------------------------------------------------------------------------------------------------------------------------------------------------------------------------------------------------------------------------------------------------------------------------------------------------------------------------------------------------------------------------------------------------------------------------------------------------------------------------------------------------------------------------------------------------------------------------------|-------|
|                 | 1                 | 2        | 3       | 4     | 5                                                                                                                                                                                                                                                                                                                                                                                                                                                                                                                                                                                                                                                                                                                                                                                                                                                                                                                                                                                                                                                                                                                                                                                                                                                                                                                                                                                                                                                                                                                                                                                                                                                                                                                                                                                                                                                                                                                                                                                                                                                                                                                              |       |
| No. of Teachers | 0                 | 0        | 3       | 26    | 17                                                                                                                                                                                                                                                                                                                                                                                                                                                                                                                                                                                                                                                                                                                                                                                                                                                                                                                                                                                                                                                                                                                                                                                                                                                                                                                                                                                                                                                                                                                                                                                                                                                                                                                                                                                                                                                                                                                                                                                                                                                                                                                             | 46    |
| Percentage      | 0                 | 0        | 6.52    | 56.52 | 36.95                                                                                                                                                                                                                                                                                                                                                                                                                                                                                                                                                                                                                                                                                                                                                                                                                                                                                                                                                                                                                                                                                                                                                                                                                                                                                                                                                                                                                                                                                                                                                                                                                                                                                                                                                                                                                                                                                                                                                                                                                                                                                                                          | 100   |
| Weighted score  | 0                 | 0        | 9       | 104   | 85                                                                                                                                                                                                                                                                                                                                                                                                                                                                                                                                                                                                                                                                                                                                                                                                                                                                                                                                                                                                                                                                                                                                                                                                                                                                                                                                                                                                                                                                                                                                                                                                                                                                                                                                                                                                                                                                                                                                                                                                                                                                                                                             | 198   |
| Weighted Mean   | 100               | 2.2      | Wide    |       | The same of the sa | 4.30  |
| Score           |                   |          | 700     |       |                                                                                                                                                                                                                                                                                                                                                                                                                                                                                                                                                                                                                                                                                                                                                                                                                                                                                                                                                                                                                                                                                                                                                                                                                                                                                                                                                                                                                                                                                                                                                                                                                                                                                                                                                                                                                                                                                                                                                                                                                                                                                                                                |       |

The results to question 5 are presented below in diagram as shown in fig.5

Figure (5)

Q.6: - The quality of teaching was satisfactory at the college.

Table 6:

| Responses       | <b>Strongly Disagree</b> | Disagree | Neutral | Agree | Strongly Agree                                                                                                                                                                                                                                                                                                                                                                                                                                                                                                                                                                                                                                                                                                                                                                                                                                                                                                                                                                                                                                                                                                                                                                                                                                                                                                                                                                                                                                                                                                                                                                                                                                                                                                                                                                                                                                                                                                                                                                                                                                                                                                                 | Total |
|-----------------|--------------------------|----------|---------|-------|--------------------------------------------------------------------------------------------------------------------------------------------------------------------------------------------------------------------------------------------------------------------------------------------------------------------------------------------------------------------------------------------------------------------------------------------------------------------------------------------------------------------------------------------------------------------------------------------------------------------------------------------------------------------------------------------------------------------------------------------------------------------------------------------------------------------------------------------------------------------------------------------------------------------------------------------------------------------------------------------------------------------------------------------------------------------------------------------------------------------------------------------------------------------------------------------------------------------------------------------------------------------------------------------------------------------------------------------------------------------------------------------------------------------------------------------------------------------------------------------------------------------------------------------------------------------------------------------------------------------------------------------------------------------------------------------------------------------------------------------------------------------------------------------------------------------------------------------------------------------------------------------------------------------------------------------------------------------------------------------------------------------------------------------------------------------------------------------------------------------------------|-------|
|                 | 1                        | 2        | 3       | 4     | 5                                                                                                                                                                                                                                                                                                                                                                                                                                                                                                                                                                                                                                                                                                                                                                                                                                                                                                                                                                                                                                                                                                                                                                                                                                                                                                                                                                                                                                                                                                                                                                                                                                                                                                                                                                                                                                                                                                                                                                                                                                                                                                                              |       |
| No. of Teachers | 0                        | 0        | 0       | 35    | 11                                                                                                                                                                                                                                                                                                                                                                                                                                                                                                                                                                                                                                                                                                                                                                                                                                                                                                                                                                                                                                                                                                                                                                                                                                                                                                                                                                                                                                                                                                                                                                                                                                                                                                                                                                                                                                                                                                                                                                                                                                                                                                                             | 46    |
| Percentage      | 0                        | 0        | 0       | 76.09 | 23.91                                                                                                                                                                                                                                                                                                                                                                                                                                                                                                                                                                                                                                                                                                                                                                                                                                                                                                                                                                                                                                                                                                                                                                                                                                                                                                                                                                                                                                                                                                                                                                                                                                                                                                                                                                                                                                                                                                                                                                                                                                                                                                                          | 100   |
| Weighted score  | 0                        | 0        | 0       | 140   | 55                                                                                                                                                                                                                                                                                                                                                                                                                                                                                                                                                                                                                                                                                                                                                                                                                                                                                                                                                                                                                                                                                                                                                                                                                                                                                                                                                                                                                                                                                                                                                                                                                                                                                                                                                                                                                                                                                                                                                                                                                                                                                                                             | 195   |
| Weighted Mean   | 433                      |          | A 100   |       | The same of the sa | 4.23  |
| Score           | 1.4.57                   |          | -       |       | 11.7                                                                                                                                                                                                                                                                                                                                                                                                                                                                                                                                                                                                                                                                                                                                                                                                                                                                                                                                                                                                                                                                                                                                                                                                                                                                                                                                                                                                                                                                                                                                                                                                                                                                                                                                                                                                                                                                                                                                                                                                                                                                                                                           |       |