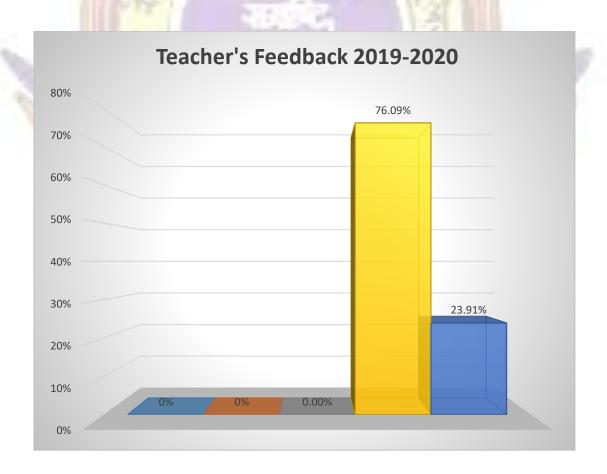

The results to question 5 are presented below in diagram as shown in fig.5

Figure (5)

Q.6: - The quality of teaching was satisfactory at the college.

Table 6:

| Responses       | <b>Strongly Disagree</b> | Disagree | Neutral | Agree | Strongly Agree                                                                                                                                                                                                                                                                                                                                                                                                                                                                                                                                                                                                                                                                                                                                                                                                                                                                                                                                                                                                                                                                                                                                                                                                                                                                                                                                                                                                                                                                                                                                                                                                                                                                                                                                                                                                                                                                                                                                                                                                                                                                                                                 | Total |
|-----------------|--------------------------|----------|---------|-------|--------------------------------------------------------------------------------------------------------------------------------------------------------------------------------------------------------------------------------------------------------------------------------------------------------------------------------------------------------------------------------------------------------------------------------------------------------------------------------------------------------------------------------------------------------------------------------------------------------------------------------------------------------------------------------------------------------------------------------------------------------------------------------------------------------------------------------------------------------------------------------------------------------------------------------------------------------------------------------------------------------------------------------------------------------------------------------------------------------------------------------------------------------------------------------------------------------------------------------------------------------------------------------------------------------------------------------------------------------------------------------------------------------------------------------------------------------------------------------------------------------------------------------------------------------------------------------------------------------------------------------------------------------------------------------------------------------------------------------------------------------------------------------------------------------------------------------------------------------------------------------------------------------------------------------------------------------------------------------------------------------------------------------------------------------------------------------------------------------------------------------|-------|
|                 | 1                        | 2        | 3       | 4     | 5                                                                                                                                                                                                                                                                                                                                                                                                                                                                                                                                                                                                                                                                                                                                                                                                                                                                                                                                                                                                                                                                                                                                                                                                                                                                                                                                                                                                                                                                                                                                                                                                                                                                                                                                                                                                                                                                                                                                                                                                                                                                                                                              |       |
| No. of Teachers | 0                        | 0        | 0       | 35    | 11                                                                                                                                                                                                                                                                                                                                                                                                                                                                                                                                                                                                                                                                                                                                                                                                                                                                                                                                                                                                                                                                                                                                                                                                                                                                                                                                                                                                                                                                                                                                                                                                                                                                                                                                                                                                                                                                                                                                                                                                                                                                                                                             | 46    |
| Percentage      | 0                        | 0        | 0       | 76.09 | 23.91                                                                                                                                                                                                                                                                                                                                                                                                                                                                                                                                                                                                                                                                                                                                                                                                                                                                                                                                                                                                                                                                                                                                                                                                                                                                                                                                                                                                                                                                                                                                                                                                                                                                                                                                                                                                                                                                                                                                                                                                                                                                                                                          | 100   |
| Weighted score  | 0                        | 0        | 0       | 140   | 55                                                                                                                                                                                                                                                                                                                                                                                                                                                                                                                                                                                                                                                                                                                                                                                                                                                                                                                                                                                                                                                                                                                                                                                                                                                                                                                                                                                                                                                                                                                                                                                                                                                                                                                                                                                                                                                                                                                                                                                                                                                                                                                             | 195   |
| Weighted Mean   | 433                      |          | A 100   |       | The same of the sa | 4.23  |
| Score           | 1.4.57                   |          | -       |       | 11.7                                                                                                                                                                                                                                                                                                                                                                                                                                                                                                                                                                                                                                                                                                                                                                                                                                                                                                                                                                                                                                                                                                                                                                                                                                                                                                                                                                                                                                                                                                                                                                                                                                                                                                                                                                                                                                                                                                                                                                                                                                                                                                                           |       |

The results to question 6 are presented below in diagram as shown in fig.6

Figure (6)