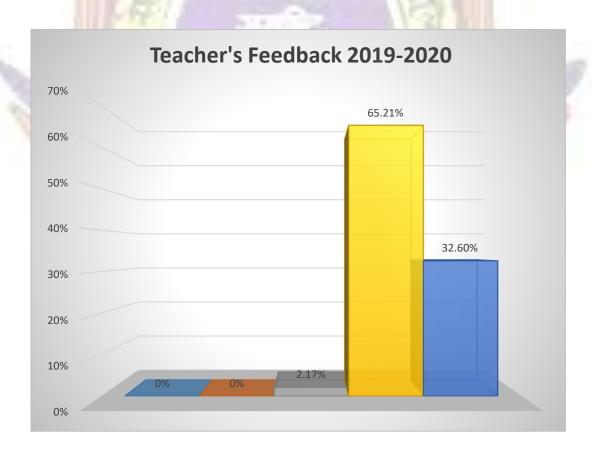

## Q.2: - The curriculum is well organized (e.g. teaching hours, content flow etc.)

Table 2:

| Responses      | <b>Strongly Disagree</b> | Disagree | Neutral | Agree | Strongly Agree | Total |
|----------------|--------------------------|----------|---------|-------|----------------|-------|
|                | 1                        | 2        | 3       | 4     | 5              |       |
| No. of Teacher | 0                        | 0        | 1       | 30    | 15             | 46    |
| Percentage     | 0                        | 0        | 2.17    | 65.21 | 32.60          | 100   |
| Weighted score | 0                        | 0        | 3       | 120   | 75             | 198   |
| Weighted Mean  | -/-                      | SCHOOL S | COLOR   | 4     |                | 4.30  |
| Score          |                          | 3        |         | 1/5   | 10 to          |       |

The results to question 2 are presented below in diagram as shown in fig.2

Figure (2)