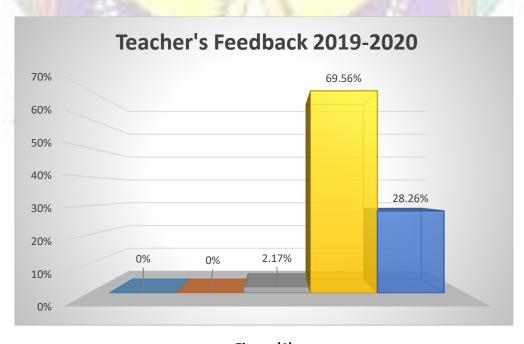

## Q.1: - The curriculum objective is clear and reflected in a syllabus.

Table 1:

| Responses              | <b>Strongly Disagree</b> | Disagree | Neutral | Agree | Strongly Agree | Total |
|------------------------|--------------------------|----------|---------|-------|----------------|-------|
|                        | 19/4                     | 2        | 3       | 4     | 5              |       |
| No. of Teachers        | 0                        | 0        | 1       | 32    | 13             | 46    |
| Percentage             | 0                        | 0        | 2.17    | 69.56 | 28.26          | 100   |
| Weighted score         | 0                        | 0        | 3       | 128   | 65             | 196   |
| Weighted Mean<br>Score | 1000                     |          | 3.4     | 1/4   | (3)            | 4.26  |

The results to question 1 are presented below in diagram as shown in fig.1

Figure (1)