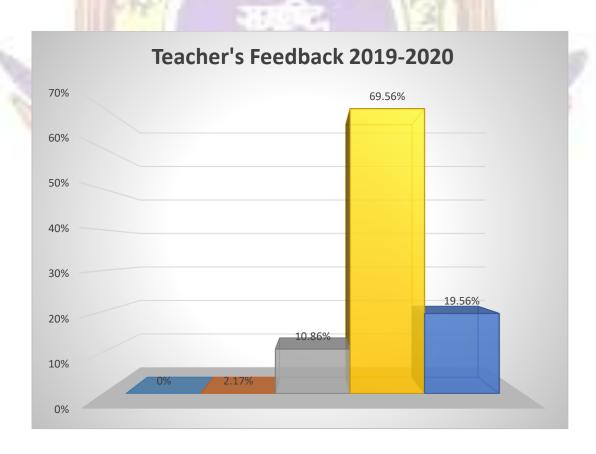

#### Q.8: - Aims and objectives of the syllabi are well defined.

Table 8:

| Responses       | <b>Strongly Disagree</b> | Disagree | Neutral | Agree | <b>Strongly Agree</b>                                                                                                                                                                                                                                                                                                                                                                                                                                                                                                                                                                                                                                                                                                                                                                                                                                                                                                                                                                                                                                                                                                                                                                                                                                                                                                                                                                                                                                                                                                                                                                                                                                                                                                                                                                                                                                                                                                                                                                                                                                                                                                          | Total |
|-----------------|--------------------------|----------|---------|-------|--------------------------------------------------------------------------------------------------------------------------------------------------------------------------------------------------------------------------------------------------------------------------------------------------------------------------------------------------------------------------------------------------------------------------------------------------------------------------------------------------------------------------------------------------------------------------------------------------------------------------------------------------------------------------------------------------------------------------------------------------------------------------------------------------------------------------------------------------------------------------------------------------------------------------------------------------------------------------------------------------------------------------------------------------------------------------------------------------------------------------------------------------------------------------------------------------------------------------------------------------------------------------------------------------------------------------------------------------------------------------------------------------------------------------------------------------------------------------------------------------------------------------------------------------------------------------------------------------------------------------------------------------------------------------------------------------------------------------------------------------------------------------------------------------------------------------------------------------------------------------------------------------------------------------------------------------------------------------------------------------------------------------------------------------------------------------------------------------------------------------------|-------|
|                 | 1                        | 2        | 3       | 4     | 5                                                                                                                                                                                                                                                                                                                                                                                                                                                                                                                                                                                                                                                                                                                                                                                                                                                                                                                                                                                                                                                                                                                                                                                                                                                                                                                                                                                                                                                                                                                                                                                                                                                                                                                                                                                                                                                                                                                                                                                                                                                                                                                              |       |
| No. of Teachers | 0                        | 0        | 5       | 32    | 9                                                                                                                                                                                                                                                                                                                                                                                                                                                                                                                                                                                                                                                                                                                                                                                                                                                                                                                                                                                                                                                                                                                                                                                                                                                                                                                                                                                                                                                                                                                                                                                                                                                                                                                                                                                                                                                                                                                                                                                                                                                                                                                              | 46    |
| Percentage      | 0                        | 0        | 10.86   | 69.56 | 19.56                                                                                                                                                                                                                                                                                                                                                                                                                                                                                                                                                                                                                                                                                                                                                                                                                                                                                                                                                                                                                                                                                                                                                                                                                                                                                                                                                                                                                                                                                                                                                                                                                                                                                                                                                                                                                                                                                                                                                                                                                                                                                                                          | 100   |
| Weighted score  | 0                        | 0        | 15      | 128   | 45                                                                                                                                                                                                                                                                                                                                                                                                                                                                                                                                                                                                                                                                                                                                                                                                                                                                                                                                                                                                                                                                                                                                                                                                                                                                                                                                                                                                                                                                                                                                                                                                                                                                                                                                                                                                                                                                                                                                                                                                                                                                                                                             | 188   |
| Weighted Mean   | 403                      | 6.3      | WILDE   |       | The same of the sa | 4.08  |
| Score           | 1 2 7 2                  |          |         |       |                                                                                                                                                                                                                                                                                                                                                                                                                                                                                                                                                                                                                                                                                                                                                                                                                                                                                                                                                                                                                                                                                                                                                                                                                                                                                                                                                                                                                                                                                                                                                                                                                                                                                                                                                                                                                                                                                                                                                                                                                                                                                                                                |       |

The results to question 8 are presented below in diagram as shown in fig.8

Figure (8)