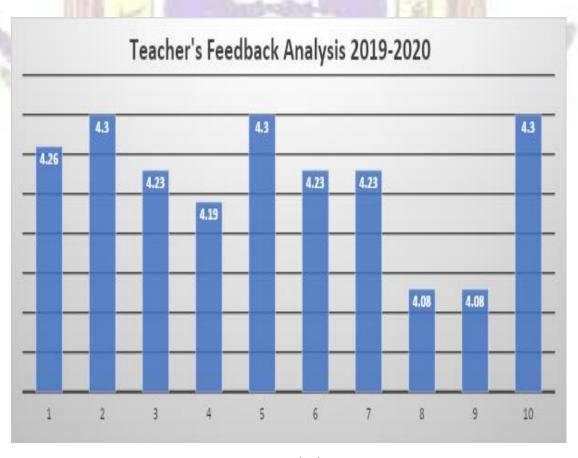

## Conclusion

Following Table and Diagram Present Weighted Mean Score on Various Questions

**Table 11: Weighted Mean Score of questions** 

| Question No. | Statement Of the Questions                                                                                                     | Weighted<br>Mean Score |
|--------------|--------------------------------------------------------------------------------------------------------------------------------|------------------------|
| 1            | The curriculum objectives are clear and reflected in a syllabus.                                                               | 4.26                   |
| 2            | The curriculum is well organized (e.g. teaching hours, content flow etc.)                                                      | 4.30                   |
| 3            | The course gives proper emphasis on fundamentals, coverage, modern/advanced topics, good balance between theory and practical. | 4.23                   |
| 4            | The curriculum is well structured to achieve the learning outcomes.                                                            | 4.19                   |
| 5            | The reference materials prescribed in curriculum are relevant, updated and appropriate.                                        | 4.30                   |
| 6            | The quality of teaching was satisfactory at the college.                                                                       | 4.23                   |
| 7            | The syllabus is need based and covers the subject area.                                                                        | 4.23                   |
| 8            | Aims and objectives of the syllabus are well defined.                                                                          | 4.08                   |
| 9            | Freedom to propose modifies, suggest and incorporate new topics in the syllabus.                                               | 4.08                   |
| 10           | Freedom to adopt new techniques / strategies of teaching.                                                                      | 4.30                   |

## **Average weighted mean Score = 4.22**

Table.11 and figure.11 shows that the average of Weighted Mean Score of all questions is 4.22 which lies between Likert range 4.2-5.0, that is the Range for 'Strongly Agree' from which it can be concluded that on an average strongly agree that the curriculum, content and syllabus designed by the college and its future prospects are adequate, updated and relevant to present employment scenario and enhance their knowledge and skills.

Figure (11)