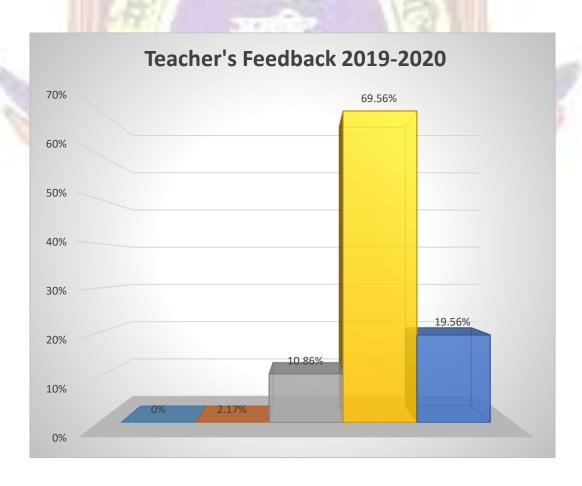

# Q.9: - Freedom to propose modifies, suggest and incorporate new topics in the syllabus.

Table 9:

| Responses       | Strongly Disagree<br>1 | Disagree 2 | Neutral 3 | Agree<br>4 | Strongly Agree<br>5 | Total |
|-----------------|------------------------|------------|-----------|------------|---------------------|-------|
| No. of Teachers | 0                      | 0          | 5         | 32         | 9                   | 46    |
| Percentage      | 0                      | 0          | 10.86     | 69.56      | 19.56               | 100   |
| Weighted score  | 0                      | 0          | 15        | 128        | 45                  | 188   |
| Weighted Mean   |                        | SCH .      | CONT.     | 4,         |                     | 4.08  |
| Score           | 7 7                    | 3-         |           | Our The    | 10.10               |       |

The results to question 9 are presented below in diagram as shown in fig.9

Figure (9)

Q.10: - Freedom to adopt new techniques / strategies of teaching.

Table 10:

| Responses       | <b>Strongly Disagree</b> | Disagree | Neutral | Agree | Strongly Agree | Total |
|-----------------|--------------------------|----------|---------|-------|----------------|-------|
|                 | 1                        | 2        | 3       | 4     | 5              |       |
| No. of Teachers | 0                        | 0        | 3       | 26    | 17             | 38    |
| Percentage      | 0                        | 0        | 6.52    | 56.52 | 36.95          | 100   |
| Weighted score  | 0                        | 0        | 9       | 104   | 85             | 198   |
| Weighted Mean   |                          |          |         |       |                | 4.30  |
| Score           | / 5                      | SCHOOL S | CHARA   | -     |                |       |