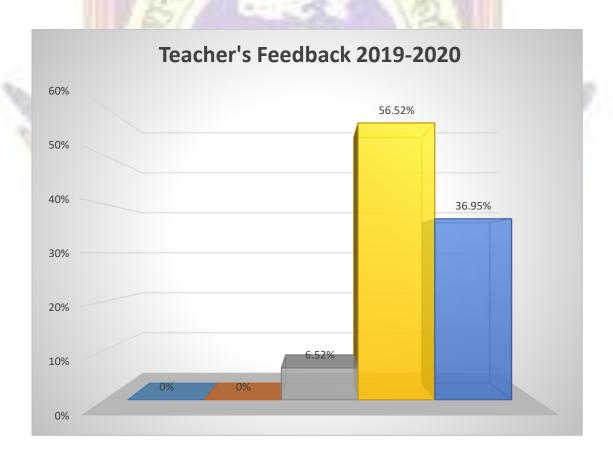

# Q.5: - The reference materials prescribed in curriculum are relevant, updated and appropriate.

Table 5:

| Responses       | Strongly Disagree | Disagree | Neutral | Agree | Strongly Agree                                                                                                                                                                                                                                                                                                                                                                                                                                                                                                                                                                                                                                                                                                                                                                                                                                                                                                                                                                                                                                                                                                                                                                                                                                                                                                                                                                                                                                                                                                                                                                                                                                                                                                                                                                                                                                                                                                                                                                                                                                                                                                                 | Total |
|-----------------|-------------------|----------|---------|-------|--------------------------------------------------------------------------------------------------------------------------------------------------------------------------------------------------------------------------------------------------------------------------------------------------------------------------------------------------------------------------------------------------------------------------------------------------------------------------------------------------------------------------------------------------------------------------------------------------------------------------------------------------------------------------------------------------------------------------------------------------------------------------------------------------------------------------------------------------------------------------------------------------------------------------------------------------------------------------------------------------------------------------------------------------------------------------------------------------------------------------------------------------------------------------------------------------------------------------------------------------------------------------------------------------------------------------------------------------------------------------------------------------------------------------------------------------------------------------------------------------------------------------------------------------------------------------------------------------------------------------------------------------------------------------------------------------------------------------------------------------------------------------------------------------------------------------------------------------------------------------------------------------------------------------------------------------------------------------------------------------------------------------------------------------------------------------------------------------------------------------------|-------|
|                 | 1                 | 2        | 3       | 4     | 5                                                                                                                                                                                                                                                                                                                                                                                                                                                                                                                                                                                                                                                                                                                                                                                                                                                                                                                                                                                                                                                                                                                                                                                                                                                                                                                                                                                                                                                                                                                                                                                                                                                                                                                                                                                                                                                                                                                                                                                                                                                                                                                              |       |
| No. of Teachers | 0                 | 0        | 3       | 26    | 17                                                                                                                                                                                                                                                                                                                                                                                                                                                                                                                                                                                                                                                                                                                                                                                                                                                                                                                                                                                                                                                                                                                                                                                                                                                                                                                                                                                                                                                                                                                                                                                                                                                                                                                                                                                                                                                                                                                                                                                                                                                                                                                             | 46    |
| Percentage      | 0                 | 0        | 6.52    | 56.52 | 36.95                                                                                                                                                                                                                                                                                                                                                                                                                                                                                                                                                                                                                                                                                                                                                                                                                                                                                                                                                                                                                                                                                                                                                                                                                                                                                                                                                                                                                                                                                                                                                                                                                                                                                                                                                                                                                                                                                                                                                                                                                                                                                                                          | 100   |
| Weighted score  | 0                 | 0        | 9       | 104   | 85                                                                                                                                                                                                                                                                                                                                                                                                                                                                                                                                                                                                                                                                                                                                                                                                                                                                                                                                                                                                                                                                                                                                                                                                                                                                                                                                                                                                                                                                                                                                                                                                                                                                                                                                                                                                                                                                                                                                                                                                                                                                                                                             | 198   |
| Weighted Mean   | 100               | 2.2      | Wide    |       | The same of the sa | 4.30  |
| Score           |                   |          | 700     |       |                                                                                                                                                                                                                                                                                                                                                                                                                                                                                                                                                                                                                                                                                                                                                                                                                                                                                                                                                                                                                                                                                                                                                                                                                                                                                                                                                                                                                                                                                                                                                                                                                                                                                                                                                                                                                                                                                                                                                                                                                                                                                                                                |       |

The results to question 5 are presented below in diagram as shown in fig.5

Figure (5)

Q.6: - The quality of teaching was satisfactory at the college.

Table 6:

| Responses       | <b>Strongly Disagree</b> | Disagree | Neutral | Agree | Strongly Agree                                                                                                                                                                                                                                                                                                                                                                                                                                                                                                                                                                                                                                                                                                                                                                                                                                                                                                                                                                                                                                                                                                                                                                                                                                                                                                                                                                                                                                                                                                                                                                                                                                                                                                                                                                                                                                                                                                                                                                                                                                                                                                                 | Total |
|-----------------|--------------------------|----------|---------|-------|--------------------------------------------------------------------------------------------------------------------------------------------------------------------------------------------------------------------------------------------------------------------------------------------------------------------------------------------------------------------------------------------------------------------------------------------------------------------------------------------------------------------------------------------------------------------------------------------------------------------------------------------------------------------------------------------------------------------------------------------------------------------------------------------------------------------------------------------------------------------------------------------------------------------------------------------------------------------------------------------------------------------------------------------------------------------------------------------------------------------------------------------------------------------------------------------------------------------------------------------------------------------------------------------------------------------------------------------------------------------------------------------------------------------------------------------------------------------------------------------------------------------------------------------------------------------------------------------------------------------------------------------------------------------------------------------------------------------------------------------------------------------------------------------------------------------------------------------------------------------------------------------------------------------------------------------------------------------------------------------------------------------------------------------------------------------------------------------------------------------------------|-------|
|                 | 1                        | 2        | 3       | 4     | 5                                                                                                                                                                                                                                                                                                                                                                                                                                                                                                                                                                                                                                                                                                                                                                                                                                                                                                                                                                                                                                                                                                                                                                                                                                                                                                                                                                                                                                                                                                                                                                                                                                                                                                                                                                                                                                                                                                                                                                                                                                                                                                                              |       |
| No. of Teachers | 0                        | 0        | 0       | 35    | 11                                                                                                                                                                                                                                                                                                                                                                                                                                                                                                                                                                                                                                                                                                                                                                                                                                                                                                                                                                                                                                                                                                                                                                                                                                                                                                                                                                                                                                                                                                                                                                                                                                                                                                                                                                                                                                                                                                                                                                                                                                                                                                                             | 46    |
| Percentage      | 0                        | 0        | 0       | 76.09 | 23.91                                                                                                                                                                                                                                                                                                                                                                                                                                                                                                                                                                                                                                                                                                                                                                                                                                                                                                                                                                                                                                                                                                                                                                                                                                                                                                                                                                                                                                                                                                                                                                                                                                                                                                                                                                                                                                                                                                                                                                                                                                                                                                                          | 100   |
| Weighted score  | 0                        | 0        | 0       | 140   | 55                                                                                                                                                                                                                                                                                                                                                                                                                                                                                                                                                                                                                                                                                                                                                                                                                                                                                                                                                                                                                                                                                                                                                                                                                                                                                                                                                                                                                                                                                                                                                                                                                                                                                                                                                                                                                                                                                                                                                                                                                                                                                                                             | 195   |
| Weighted Mean   | 433                      |          | A 100   |       | The same of the sa | 4.23  |
| Score           | 1.4.57                   |          | -       |       | 11.7                                                                                                                                                                                                                                                                                                                                                                                                                                                                                                                                                                                                                                                                                                                                                                                                                                                                                                                                                                                                                                                                                                                                                                                                                                                                                                                                                                                                                                                                                                                                                                                                                                                                                                                                                                                                                                                                                                                                                                                                                                                                                                                           |       |