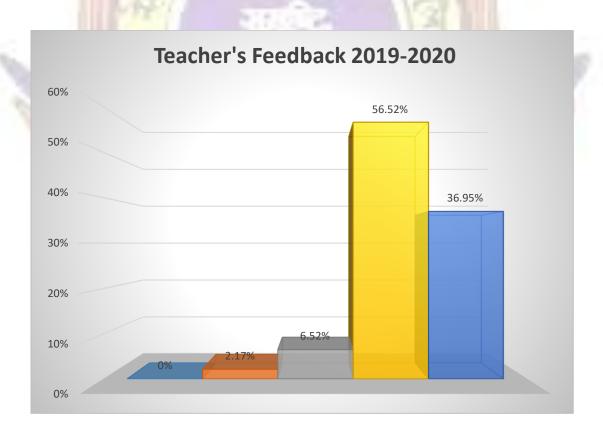

The results to question 9 are presented below in diagram as shown in fig.9

Figure (9)

Q.10: - Freedom to adopt new techniques / strategies of teaching.

Table 10:

| Responses       | <b>Strongly Disagree</b> | Disagree | Neutral | Agree | Strongly Agree | Total |
|-----------------|--------------------------|----------|---------|-------|----------------|-------|
|                 | 1                        | 2        | 3       | 4     | 5              |       |
| No. of Teachers | 0                        | 0        | 3       | 26    | 17             | 38    |
| Percentage      | 0                        | 0        | 6.52    | 56.52 | 36.95          | 100   |
| Weighted score  | 0                        | 0        | 9       | 104   | 85             | 198   |
| Weighted Mean   |                          |          |         |       |                | 4.30  |
| Score           | / 5                      | SCHOOL S | CHARA   | -     |                |       |

The results to question 10 are presented below in diagram as shown in fig.10

Figure (10)