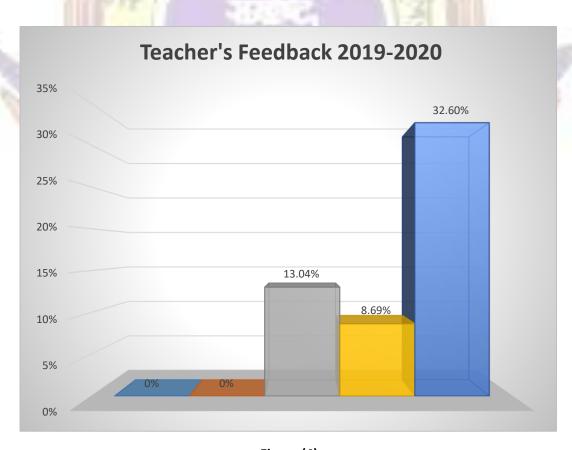

#### Q.4: - The curriculum is well structured to achieve the learning outcomes.

Table 4:

| Responses              | <b>Strongly Disagree</b> | Disagree | Neutral | Agree | Strongly Agree | Total |
|------------------------|--------------------------|----------|---------|-------|----------------|-------|
|                        | 1                        | 2        | 3       | 4     | 5              |       |
| No. of Teachers        | 0                        | 0        | 6       | 25    | 15             | 46    |
| Percentage             | 0                        | 0        | 13.04   | 8.69  | 32.60          | 100   |
| Weighted score         | 0                        | 0        | 18      | 100   | 75             | 193   |
| Weighted Mean<br>Score | 100                      | 200      | WI AND  | N. V  | Tit I          | 4.19  |

The results to question 4 are presented below in diagram as shown in fig.4

Figure (4)