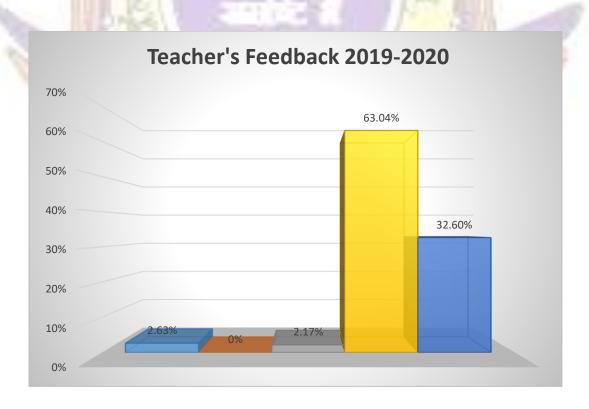

# Q.3: -The course gives proper emphasis on fundamentals, coverage of modern /advanced topics, good balance between theory and practical.

Table 3:

| Responses       | Strongly Disagree<br>1 | Disagree 2 | Neutral 3 | Agree<br>4 | Strongly Agree<br>5 | Total |
|-----------------|------------------------|------------|-----------|------------|---------------------|-------|
| No. of Teachers | 1                      | 0          | 1         | 29         | 15                  | 38    |
| Percentage      | 2.63                   | 0          | 2.17      | 63.04      | 32.60               | 100   |
| Weighted score  | 1                      | 0          | 3         | 116        | 75                  | 195   |
| Weighted Mean   | 01 / 2 C               |            | -3        | V31.7      |                     | 4.23  |
| Score           | Res                    | 4000       | Pro       |            |                     |       |

The results to question 3 are presented below in diagram as shown in fig.3

Figure (3)