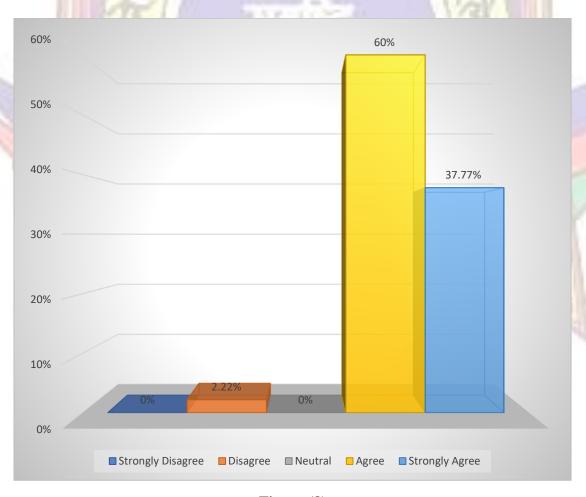

#### Q.8: - Aims and objectives of the syllabi are well defined.

Table 8:

| Responses  | Strongly Disagree<br>1 | Disagree 2                                                                                                                                                                                                                                                                                                                                                                                                                                                                                                                                                                                                                                                                                                                                                                                                                                                                                                                                                                                                                                                                                                                                                                                                                                                                                                                                                                                                                                                                                                                                                                                                                                                                                                                                                                                                                                                                                                                                                                                                                                                                                                                     | Neutral 3 | Agree<br>4 | Strongly Agree<br>5 | Total |
|------------|------------------------|--------------------------------------------------------------------------------------------------------------------------------------------------------------------------------------------------------------------------------------------------------------------------------------------------------------------------------------------------------------------------------------------------------------------------------------------------------------------------------------------------------------------------------------------------------------------------------------------------------------------------------------------------------------------------------------------------------------------------------------------------------------------------------------------------------------------------------------------------------------------------------------------------------------------------------------------------------------------------------------------------------------------------------------------------------------------------------------------------------------------------------------------------------------------------------------------------------------------------------------------------------------------------------------------------------------------------------------------------------------------------------------------------------------------------------------------------------------------------------------------------------------------------------------------------------------------------------------------------------------------------------------------------------------------------------------------------------------------------------------------------------------------------------------------------------------------------------------------------------------------------------------------------------------------------------------------------------------------------------------------------------------------------------------------------------------------------------------------------------------------------------|-----------|------------|---------------------|-------|
| No. of     | 0                      | 1                                                                                                                                                                                                                                                                                                                                                                                                                                                                                                                                                                                                                                                                                                                                                                                                                                                                                                                                                                                                                                                                                                                                                                                                                                                                                                                                                                                                                                                                                                                                                                                                                                                                                                                                                                                                                                                                                                                                                                                                                                                                                                                              | 0         | 27         | 17                  | 45    |
| Teachers   |                        |                                                                                                                                                                                                                                                                                                                                                                                                                                                                                                                                                                                                                                                                                                                                                                                                                                                                                                                                                                                                                                                                                                                                                                                                                                                                                                                                                                                                                                                                                                                                                                                                                                                                                                                                                                                                                                                                                                                                                                                                                                                                                                                                |           |            |                     |       |
| Percentage | 0                      | 2.22                                                                                                                                                                                                                                                                                                                                                                                                                                                                                                                                                                                                                                                                                                                                                                                                                                                                                                                                                                                                                                                                                                                                                                                                                                                                                                                                                                                                                                                                                                                                                                                                                                                                                                                                                                                                                                                                                                                                                                                                                                                                                                                           | 0         | 60         | 37.77               | 100   |
| Weighted   | 0                      | 2                                                                                                                                                                                                                                                                                                                                                                                                                                                                                                                                                                                                                                                                                                                                                                                                                                                                                                                                                                                                                                                                                                                                                                                                                                                                                                                                                                                                                                                                                                                                                                                                                                                                                                                                                                                                                                                                                                                                                                                                                                                                                                                              | 0         | 108        | 85                  | 195   |
| score      | 1                      | DESCRIPTION OF THE PARTY OF THE | 6-172     | Par In     |                     |       |
| Weighted   |                        | 81.0                                                                                                                                                                                                                                                                                                                                                                                                                                                                                                                                                                                                                                                                                                                                                                                                                                                                                                                                                                                                                                                                                                                                                                                                                                                                                                                                                                                                                                                                                                                                                                                                                                                                                                                                                                                                                                                                                                                                                                                                                                                                                                                           | 6.00      | 900        | And the last        | 4.33  |
| Mean Score | 1 1 2                  | The same of the sa |           | 37 BA      |                     |       |

The results to question 8 are presented below in diagram as shown in fig.8

Figure (8)