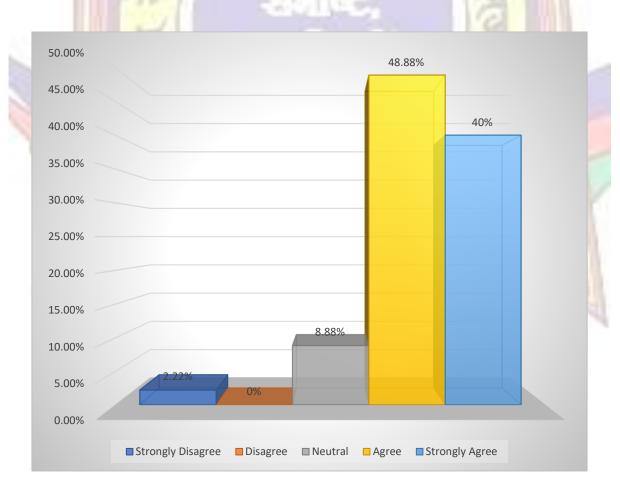

The results to question 3 are presented below in diagram as shown in fig.3

Figure (3)

Q.4: - The curriculum is well structured to achieve the learning outcomes.

Table 4:

| Responses  | Strongly Disagree<br>1 | Disagree 2 | Neutral 3 | Agree<br>4 | Strongly Agree<br>5 | Total |
|------------|------------------------|------------|-----------|------------|---------------------|-------|
| No. of     | 1                      | 0          | 4         | 22         | 18                  | 45    |
| Teachers   |                        |            |           |            |                     |       |
| Percentage | 2.22                   | 0          | 8.88      | 48.88      | 40                  | 100   |
| Weighted   | 1                      | 0          | 12        | 88         | 90                  | 191   |
| score      | 9                      | 125        |           | ACG.       | O. Lilling          |       |
| Weighted   | / / "                  | 1.00       |           | 17         | 7 /                 | 4.24  |
| Mean Score | 11/20                  | 1000       |           |            |                     |       |

The results to question 4 are presented below in diagram as shown in fig.4

Figure (4)