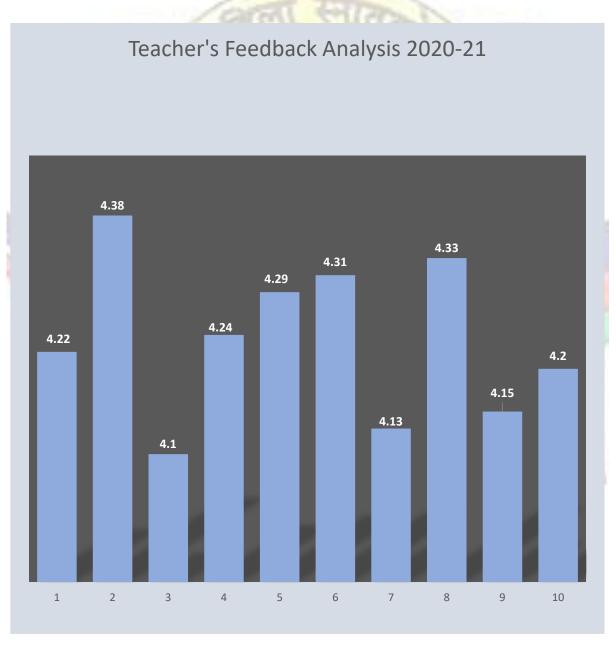

### Conclusion

Following Table and Diagram Present Weighted Mean Score on Various Questions

**Table 11: Weighted Mean Score of Questions** 

| Question<br>No. | Statement Of the Questions                                                                                                     | Weighted Mean Score |
|-----------------|--------------------------------------------------------------------------------------------------------------------------------|---------------------|
| 1               | The curriculum objectives are clear and reflected in a syllabus.                                                               | 4.22                |
| 2               | The curriculum is well organized (e.g. teaching hours, content flow etc.)                                                      | 4.38                |
| 3               | The course gives proper emphasis on fundamentals, coverage, modern/advanced topics, good balance between theory and practical. | 4.10                |
| 4               | The curriculum is well structured to achieve the learning outcomes.                                                            | 4.24                |
| 5               | The reference materials prescribed in curriculum are relevant, updated and appropriate.                                        | 4.29                |
| 6               | The quality of teaching was satisfactory at the college.                                                                       | 4.31                |
| 7               | The syllabus is need based and covers the subject area.                                                                        | 4.13                |
| 8               | Aims and objectives of the syllabus are well defined.                                                                          | 4.33                |
| 9               | Freedom to propose modifies, suggest and incorporate new topics in the syllabus.                                               | 4.15                |
| 10              | Freedom to adopt new techniques / strategies of teaching.                                                                      | 4.20                |

### **Average weighted mean Score = 4.23**

Table 11 and figure 11 shows that the average of Weighted Mean Score of all questions is 4.23 which lies between Likert range 4.2-5.0, that is the Range for 'Strongly Agree from which it can be concluded that on an average strongly agree that the curriculum, content and syllabus designed by the college and its future prospects are adequate, updated and relevant to present employment scenario and enhance their knowledge and skills.

Figure (11)