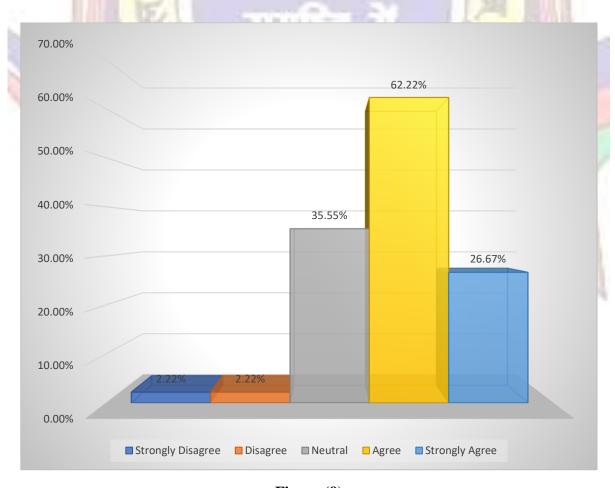

# Q.9: - Freedom to propose modifies, suggest and incorporate new topics in the syllabus.

Table 9:

| Responses  | Strongly Disagree 1 | Disagree 2 | Neutral 3    | Agree<br>4 | Strongly Agree<br>5 | Total |
|------------|---------------------|------------|--------------|------------|---------------------|-------|
| No. of     | 1                   | 1          | 4            | 28         | 12                  | 45    |
| Teachers   | 1.5                 |            | Park Comment |            |                     |       |
| Percentage | 2.22                | 2.22       | 35.55        | 62.22      | 26.67               | 100   |
| Weighted   | 1                   | 2          | 12           | 112        | 60                  | 187   |
| score      | 115                 |            |              | 100        |                     |       |
| Weighted   | 11/18-1             |            | 1 X          | 11/10      |                     | 4.15  |
| Mean Score | 12/1                | 6          | -76          |            | CA 101              |       |

The results to question 9 are presented below in diagram as shown in fig.9

Figure (9)

Q.10: - Freedom to adopt new technique / strategies of teaching.

Table 10:

| Responses       | Strongly Disagree 1 | Disagree 2 | Neutral 3 | Agree<br>4 | Strongly Agree<br>5 | Total |
|-----------------|---------------------|------------|-----------|------------|---------------------|-------|
| No. of          | 1                   | 1          | 0         | 30         | 13                  | 45    |
| <b>Teachers</b> |                     |            |           |            |                     |       |
| Percentage      | 2.22                | 2.22       | 0         | 66.67      | 28.88               | 100   |
| Weighted        | 1                   | 2          | 0         | 120        | 65                  | 188   |
| score           | /                   | Sept.      | 2000      |            |                     |       |
| Weighted        |                     | 部なの        | 1.00      | (00)       |                     | 4.20  |
| Mean Score      | 3 17 2              | -          |           | 14/B       | A 1111              |       |