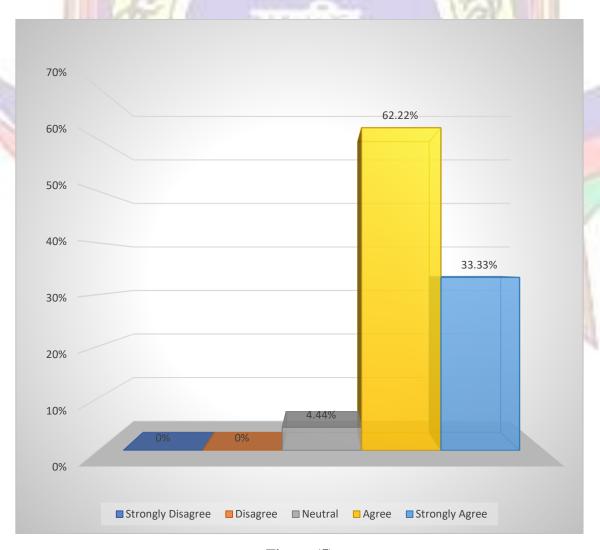

#### Q.1: - The curriculum objective is clear and reflected in a syllabus.

Table 1:

| Responses           | Strongly Disagree 1 | Disagree 2 | Neutral<br>3 | Agree<br>4 | Strongly Agree 5 | Total |
|---------------------|---------------------|------------|--------------|------------|------------------|-------|
| No. of              | 0                   | 1          | 0            | 32         | 12               | 45    |
| Teachers Percentage | 0                   | 2.22       | 0            | 71.11      | 26.67            | 100   |
| Weighted            | 0                   | 2          | 0            | 128        | 60               | 190   |
| score               | W 53/ 6             | 0.01       | -35          |            | 22.7             |       |
| Weighted            | 113/11              | 110000     |              |            | (C)              | 4.22  |
| Mean Score          | 10-10-1             | 2000       | 15 900       |            | (24)             |       |

The results to question 1 are presented below in diagram as shown in fig.1

Figure (1)