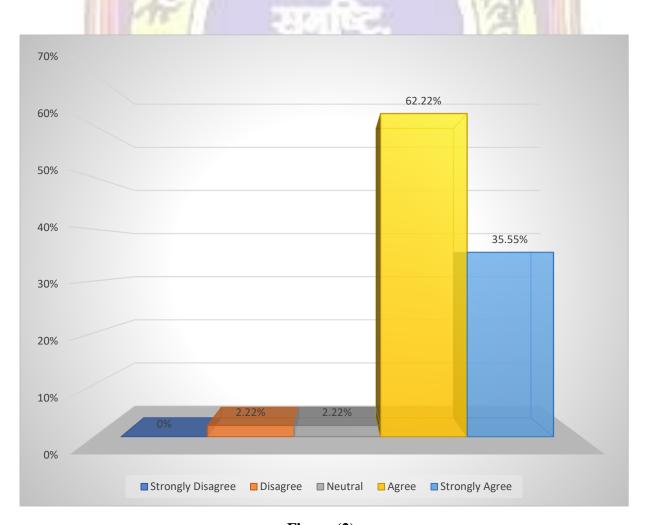

## Q.2: - The curriculum is well organized (e.g. teaching hours, content flow etc.)

Table 2:

| Responses  | Strongly Disagree 1 | Disagree 2 | Neutral<br>3 | Agree<br>4 | Strongly Agree<br>5 | Total |
|------------|---------------------|------------|--------------|------------|---------------------|-------|
| No. of     | 0                   | 1          | 1            | 28         | 16                  | 45    |
| Teacher    |                     |            |              |            |                     |       |
| Percentage | 0                   | 2.22       | 2.22         | 62.22      | 35.55               | 100   |
| Weighted   | 0                   | 2          | 3            | 112        | 80                  | 197   |
| score      |                     | R.C.Or     | CALL         | 30         |                     |       |
| Weighted   | 1 1/2/2             | -          | -            | 277        | 1111                | 4.38  |
| Mean Score | 11 12001            |            |              | 10         |                     |       |

The results to question 2 are presented below in diagram as shown in fig.2

Figure (2)