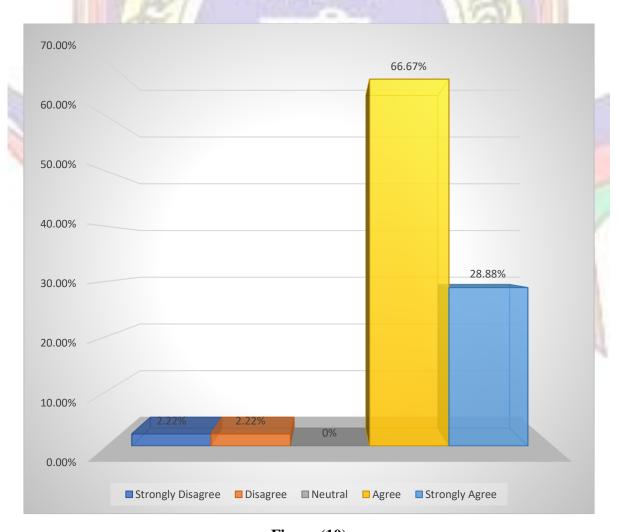

The results to question 9 are presented below in diagram as shown in fig.9

Figure (9)

Q.10: - Freedom to adopt new technique / strategies of teaching.

Table 10:

| Responses       | Strongly Disagree 1 | Disagree 2 | Neutral 3 | Agree<br>4 | Strongly Agree<br>5 | Total |
|-----------------|---------------------|------------|-----------|------------|---------------------|-------|
| No. of          | 1                   | 1          | 0         | 30         | 13                  | 45    |
| <b>Teachers</b> |                     |            |           |            |                     |       |
| Percentage      | 2.22                | 2.22       | 0         | 66.67      | 28.88               | 100   |
| Weighted        | 1                   | 2          | 0         | 120        | 65                  | 188   |
| score           | /                   | Sept.      | 2000      |            |                     |       |
| Weighted        |                     | 部なの        | 1.00      | (00)       |                     | 4.20  |
| Mean Score      | 3 17 2              | -          |           | 14/B       | A 1111              |       |

The results to question 10 are presented below in diagram as shown in fig.10

Figure (10)