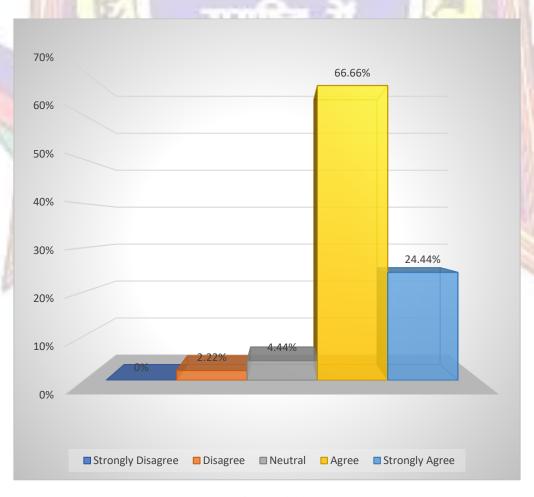

### Q.3: -The course gives proper emphasis on fundamentals, coverage of modern /advanced topics, good balance between theory and practical.

Table 3:

| Responses  | Strongly Disagree | Disagree 2 | Neutral 3                                                                                                                                                                                                                                                                                                                                                                                                                                                                                                                                                                                                                                                                                                                                                                                                                                                                                                                                                                                                                                                                                                                                                                                                                                                                                                                                                                                                                                                                                                                                                                                                                                                                                                                                                                                                                                                                                                                                                                                                                                                                                                                      | Agree<br>4 | Strongly Agree | Total |
|------------|-------------------|------------|--------------------------------------------------------------------------------------------------------------------------------------------------------------------------------------------------------------------------------------------------------------------------------------------------------------------------------------------------------------------------------------------------------------------------------------------------------------------------------------------------------------------------------------------------------------------------------------------------------------------------------------------------------------------------------------------------------------------------------------------------------------------------------------------------------------------------------------------------------------------------------------------------------------------------------------------------------------------------------------------------------------------------------------------------------------------------------------------------------------------------------------------------------------------------------------------------------------------------------------------------------------------------------------------------------------------------------------------------------------------------------------------------------------------------------------------------------------------------------------------------------------------------------------------------------------------------------------------------------------------------------------------------------------------------------------------------------------------------------------------------------------------------------------------------------------------------------------------------------------------------------------------------------------------------------------------------------------------------------------------------------------------------------------------------------------------------------------------------------------------------------|------------|----------------|-------|
| No. of     | 0                 | 1          | 2                                                                                                                                                                                                                                                                                                                                                                                                                                                                                                                                                                                                                                                                                                                                                                                                                                                                                                                                                                                                                                                                                                                                                                                                                                                                                                                                                                                                                                                                                                                                                                                                                                                                                                                                                                                                                                                                                                                                                                                                                                                                                                                              | 30         | 11             | 45    |
| Teachers   |                   |            | The Control of the Co |            |                |       |
| Percentage | 0                 | 2.22       | 4.44                                                                                                                                                                                                                                                                                                                                                                                                                                                                                                                                                                                                                                                                                                                                                                                                                                                                                                                                                                                                                                                                                                                                                                                                                                                                                                                                                                                                                                                                                                                                                                                                                                                                                                                                                                                                                                                                                                                                                                                                                                                                                                                           | 66.66      | 24.44          | 100   |
| Weighted   | 0                 | 2          | 6                                                                                                                                                                                                                                                                                                                                                                                                                                                                                                                                                                                                                                                                                                                                                                                                                                                                                                                                                                                                                                                                                                                                                                                                                                                                                                                                                                                                                                                                                                                                                                                                                                                                                                                                                                                                                                                                                                                                                                                                                                                                                                                              | 120        | 55             | 183   |
| score      | 1 5               | 1          |                                                                                                                                                                                                                                                                                                                                                                                                                                                                                                                                                                                                                                                                                                                                                                                                                                                                                                                                                                                                                                                                                                                                                                                                                                                                                                                                                                                                                                                                                                                                                                                                                                                                                                                                                                                                                                                                                                                                                                                                                                                                                                                                | 100        |                |       |
| Weighted   | 11/18/            |            | - X                                                                                                                                                                                                                                                                                                                                                                                                                                                                                                                                                                                                                                                                                                                                                                                                                                                                                                                                                                                                                                                                                                                                                                                                                                                                                                                                                                                                                                                                                                                                                                                                                                                                                                                                                                                                                                                                                                                                                                                                                                                                                                                            | 11/20      | - 1            | 4.10  |
| Mean Score | 12-14             | 6          | -76                                                                                                                                                                                                                                                                                                                                                                                                                                                                                                                                                                                                                                                                                                                                                                                                                                                                                                                                                                                                                                                                                                                                                                                                                                                                                                                                                                                                                                                                                                                                                                                                                                                                                                                                                                                                                                                                                                                                                                                                                                                                                                                            | N. Jaks    | CA VIII        |       |

The results to question 3 are presented below in diagram as shown in fig.3

Figure (3)

Q.4: - The curriculum is well structured to achieve the learning outcomes.

Table 4:

| Responses  | Strongly Disagree<br>1 | Disagree 2 | Neutral 3 | Agree<br>4 | Strongly Agree<br>5 | Total |
|------------|------------------------|------------|-----------|------------|---------------------|-------|
| No. of     | 1                      | 0          | 4         | 22         | 18                  | 45    |
| Teachers   |                        |            |           |            |                     |       |
| Percentage | 2.22                   | 0          | 8.88      | 48.88      | 40                  | 100   |
| Weighted   | 1                      | 0          | 12        | 88         | 90                  | 191   |
| score      | 9                      | 125        |           | ACG.       | O. Lilling          |       |
| Weighted   | / / "                  | 1.00       |           | 17         | 7 /                 | 4.24  |
| Mean Score | 11/20                  | 1000       |           |            |                     |       |