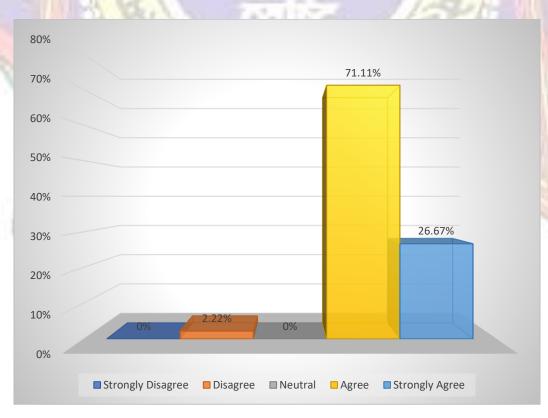

#### Q.1: - The curriculum objective is clear and reflected in a syllabus.

Table 1:

| Responses           | Strongly Disagree 1 | Disagree 2 | Neutral<br>3 | Agree<br>4 | Strongly Agree 5 | Total |
|---------------------|---------------------|------------|--------------|------------|------------------|-------|
| No. of              | 0                   | 1          | 0            | 32         | 12               | 45    |
| Teachers Percentage | 0                   | 2.22       | 0            | 71.11      | 26.67            | 100   |
| Weighted            | 0                   | 2          | 0            | 128        | 60               | 190   |
| score               | W 53/ 6             | 0.01       | -35          |            | 22.7             |       |
| Weighted            | 113/11              | 110000     |              |            | (C)              | 4.22  |
| Mean Score          | 10-10-1             | 2000       | 15 900       |            | (24)             |       |

The results to question 1 are presented below in diagram as shown in fig.1

Figure (1)