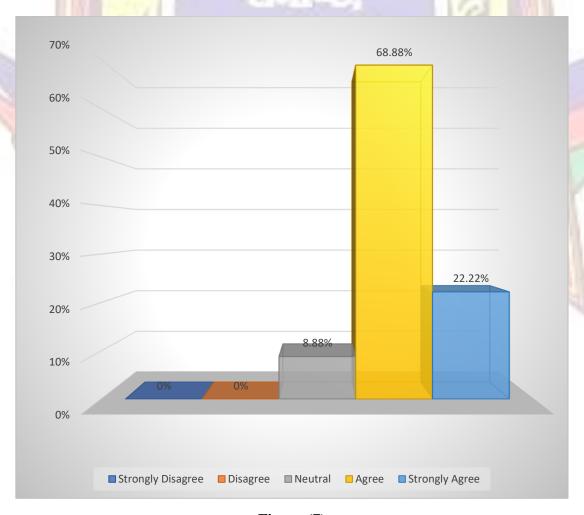

#### Q.7: - The syllabus is need based and covers the subject area.

Table 7:

| Responses       | Strongly Disagree<br>1 | Disagree 2 | Neutral<br>3 | Agree<br>4 | Strongly Agree<br>5 | Total |
|-----------------|------------------------|------------|--------------|------------|---------------------|-------|
| No. of          | 0                      | 0          | 4            | 31         | 10                  | 45    |
| <b>Teachers</b> |                        |            |              |            |                     |       |
| Percentage      | 0                      | 0          | 8.88         | 68.88      | 22.22               | 100   |
| Weighted        | 0                      | 0          | 12           | 124        | 50                  | 186   |
| score           | 8                      | AL.        |              | 907        | O. Hilly            |       |
| Weighted        | 1 6 "                  | 1          |              | 100        |                     | 4.13  |
| Mean Score      | 11/8-1                 | 1          |              |            |                     |       |

The results to question 7 are presented below in diagram as shown in fig.7

Figure (7)