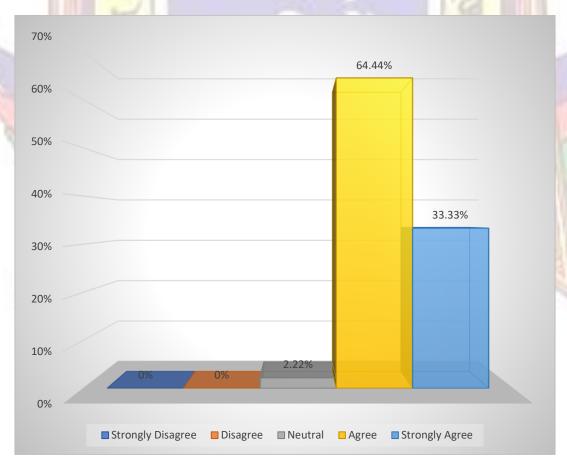

# Q.5: - The reference materials prescribed in curriculum are relevant, updated and appropriate.

Table 5:

| Responses  | Strongly Disagree<br>1 | Disagree 2                                                                                                                                                                                                                                                                                                                                                                                                                                                                                                                                                                                                                                                                                                                                                                                                                                                                                                                                                                                                                                                                                                                                                                                                                                                                                                                                                                                                                                                                                                                                                                                                                                                                                                                                                                                                                                                                                                                                                                                                                                                                                                                     | Neutral 3 | Agree<br>4 | Strongly Agree<br>5                                                                                                                                                                                                                                                                                                                                                                                                                                                                                                                                                                                                                                                                                                                                                                                                                                                                                                                                                                                                                                                                                                                                                                                                                                                                                                                                                                                                                                                                                                                                                                                                                                                                                                                                                                                                                                                                                                                                                                                                                                                                                                            | Total |
|------------|------------------------|--------------------------------------------------------------------------------------------------------------------------------------------------------------------------------------------------------------------------------------------------------------------------------------------------------------------------------------------------------------------------------------------------------------------------------------------------------------------------------------------------------------------------------------------------------------------------------------------------------------------------------------------------------------------------------------------------------------------------------------------------------------------------------------------------------------------------------------------------------------------------------------------------------------------------------------------------------------------------------------------------------------------------------------------------------------------------------------------------------------------------------------------------------------------------------------------------------------------------------------------------------------------------------------------------------------------------------------------------------------------------------------------------------------------------------------------------------------------------------------------------------------------------------------------------------------------------------------------------------------------------------------------------------------------------------------------------------------------------------------------------------------------------------------------------------------------------------------------------------------------------------------------------------------------------------------------------------------------------------------------------------------------------------------------------------------------------------------------------------------------------------|-----------|------------|--------------------------------------------------------------------------------------------------------------------------------------------------------------------------------------------------------------------------------------------------------------------------------------------------------------------------------------------------------------------------------------------------------------------------------------------------------------------------------------------------------------------------------------------------------------------------------------------------------------------------------------------------------------------------------------------------------------------------------------------------------------------------------------------------------------------------------------------------------------------------------------------------------------------------------------------------------------------------------------------------------------------------------------------------------------------------------------------------------------------------------------------------------------------------------------------------------------------------------------------------------------------------------------------------------------------------------------------------------------------------------------------------------------------------------------------------------------------------------------------------------------------------------------------------------------------------------------------------------------------------------------------------------------------------------------------------------------------------------------------------------------------------------------------------------------------------------------------------------------------------------------------------------------------------------------------------------------------------------------------------------------------------------------------------------------------------------------------------------------------------------|-------|
| No. of     | 0                      | 0                                                                                                                                                                                                                                                                                                                                                                                                                                                                                                                                                                                                                                                                                                                                                                                                                                                                                                                                                                                                                                                                                                                                                                                                                                                                                                                                                                                                                                                                                                                                                                                                                                                                                                                                                                                                                                                                                                                                                                                                                                                                                                                              | 2         | 28         | 15                                                                                                                                                                                                                                                                                                                                                                                                                                                                                                                                                                                                                                                                                                                                                                                                                                                                                                                                                                                                                                                                                                                                                                                                                                                                                                                                                                                                                                                                                                                                                                                                                                                                                                                                                                                                                                                                                                                                                                                                                                                                                                                             | 45    |
| Teachers   |                        |                                                                                                                                                                                                                                                                                                                                                                                                                                                                                                                                                                                                                                                                                                                                                                                                                                                                                                                                                                                                                                                                                                                                                                                                                                                                                                                                                                                                                                                                                                                                                                                                                                                                                                                                                                                                                                                                                                                                                                                                                                                                                                                                |           |            |                                                                                                                                                                                                                                                                                                                                                                                                                                                                                                                                                                                                                                                                                                                                                                                                                                                                                                                                                                                                                                                                                                                                                                                                                                                                                                                                                                                                                                                                                                                                                                                                                                                                                                                                                                                                                                                                                                                                                                                                                                                                                                                                |       |
| Percentage | 0                      | 0                                                                                                                                                                                                                                                                                                                                                                                                                                                                                                                                                                                                                                                                                                                                                                                                                                                                                                                                                                                                                                                                                                                                                                                                                                                                                                                                                                                                                                                                                                                                                                                                                                                                                                                                                                                                                                                                                                                                                                                                                                                                                                                              | 4.44      | 62.22      | 33.33                                                                                                                                                                                                                                                                                                                                                                                                                                                                                                                                                                                                                                                                                                                                                                                                                                                                                                                                                                                                                                                                                                                                                                                                                                                                                                                                                                                                                                                                                                                                                                                                                                                                                                                                                                                                                                                                                                                                                                                                                                                                                                                          | 100   |
| Weighted   | 0                      | 0                                                                                                                                                                                                                                                                                                                                                                                                                                                                                                                                                                                                                                                                                                                                                                                                                                                                                                                                                                                                                                                                                                                                                                                                                                                                                                                                                                                                                                                                                                                                                                                                                                                                                                                                                                                                                                                                                                                                                                                                                                                                                                                              | 6         | 112        | 75                                                                                                                                                                                                                                                                                                                                                                                                                                                                                                                                                                                                                                                                                                                                                                                                                                                                                                                                                                                                                                                                                                                                                                                                                                                                                                                                                                                                                                                                                                                                                                                                                                                                                                                                                                                                                                                                                                                                                                                                                                                                                                                             | 193   |
| score      |                        | DESCRIPTION OF THE PARTY OF THE | 6-05/2    | The same   | er man en                                                                                                                                                                                                                                                                                                                                                                                                                                                                                                                                                                                                                                                                                                                                                                                                                                                                                                                                                                                                                                                                                                                                                                                                                                                                                                                                                                                                                                                                                                                                                                                                                                                                                                                                                                                                                                                                                                                                                                                                                                                                                                                      |       |
| Weighted   |                        | Br. cr                                                                                                                                                                                                                                                                                                                                                                                                                                                                                                                                                                                                                                                                                                                                                                                                                                                                                                                                                                                                                                                                                                                                                                                                                                                                                                                                                                                                                                                                                                                                                                                                                                                                                                                                                                                                                                                                                                                                                                                                                                                                                                                         | 1.01      | (42)/      | And the same of th | 4.29  |
| Mean Score | 1 7 3                  | No. of the last of |           | 5. (B)     |                                                                                                                                                                                                                                                                                                                                                                                                                                                                                                                                                                                                                                                                                                                                                                                                                                                                                                                                                                                                                                                                                                                                                                                                                                                                                                                                                                                                                                                                                                                                                                                                                                                                                                                                                                                                                                                                                                                                                                                                                                                                                                                                |       |

The results to question 5 are presented below in diagram as shown in fig.5

Figure (5)

Q.6: - The quality of teaching was satisfactory at the college.

Table 6:

| Responses       | Strongly Disagree 1 | Disagree 2 | Neutral 3 | Agree<br>4 | Strongly Agree<br>5 | Total |
|-----------------|---------------------|------------|-----------|------------|---------------------|-------|
| No. of          | 0                   | 0          | 1         | 29         | 15                  | 45    |
| <b>Teachers</b> |                     | _          |           |            |                     |       |
| Percentage      | 0                   | 0          | 2.22      | 64.44      | 33.33               | 100   |
| Weighted        | 0                   | 0          | 3         | 116        | 75                  | 194   |
| score           | 20 9 -0             | 70         |           | 3.70/0     |                     |       |
| Weighted        | / /                 | 1.00       |           | 200        |                     | 4.31  |
| Mean Score      | 11/65/              | 1000       |           | May 1'     |                     |       |