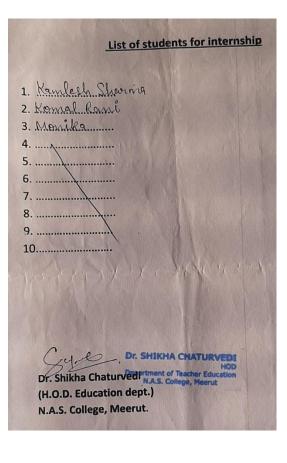

Thanking you.

Sofre

Dr. Shikha Chaturvedi (H.O.D. Education dept.) N.A.S. College, Meerut.

Note: The list of students for internship is attached along with this letter.