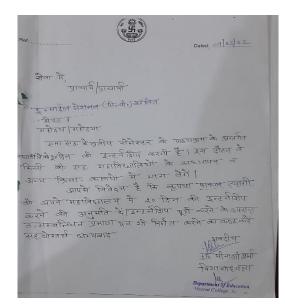

#### Letter of N.A.S. College Meerut (Internship M.Ed.)

From: Dr. Shikha Chaturvedi H.O.D. Education dept. N.A.S. College, Meerut.

To,

The Principal, Ismail National P.G. College Meerut

 $\ensuremath{\mathsf{SUB.}}$  – Inclusion of students of M.Ed. for internship for a period of 20 days (regd.)

#### Sir / Madam

This year, internship for a period of 20 days, is included in M.Ed. syllabus for all students. For this purpose, it is humbly requested that our students may be allowed in your school for the internship.

During this period of internship the students are to take part in all collegerelated activities and improve their teaching skills as well as creativity in teaching related activities.

You are therefore humbly requested to let our students allow in your college for the internship.

Thanking you.

Sofre

Dr. Shikha Chaturvedi (H.O.D. Education dept.) N.A.S. College, Meerut.

Note: The list of students for internship is attached along with this letter.