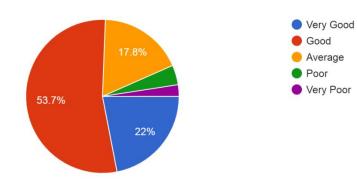

#### 17. Washrooms etc.

410 responses

## Total Students: 410

| S. No. | Title                                                    | Very<br>Good % | Good<br>% | Average<br>% | Poor<br>% | Very Poor<br>% |
|--------|----------------------------------------------------------|----------------|-----------|--------------|-----------|----------------|
| 1      | Academic content                                         | 41             | 50.5      | 7.8          | 0.5       | 0.2            |
| 2      | Usefulness of teaching materials                         | 46.1           | 48        | 4.9          | 0.7       | 0.2            |
| 3      | Usefulness of Study groups<br>in furthering the learning | 40.5           | 51.7      | 7.1          | 0.5       | 0.2            |
| 4      | Timeliness of practical work (if appropriate)            | 37.6           | 51.2      | 10.7         | 0.2       | 0.2            |
| 5      | Giving and getting helpful<br>feedback                   | 34.6           | 54.4      | 9.8          | 0.7       | 0.5            |
| 6      | Fairness of evaluation                                   | 33.4           | 53.9      | 11.2         | 1.2       | 0.2            |
| 7      | Interaction with faculty                                 | 36.6           | 52.5      | 10           | 0.7       | 0.5            |
| 8      | Interaction with administration                          | 26.6           | 58.5      | 12.4         | 2.0       | 0.5            |
| 9      | Library facilities                                       | 45.4           | 40.7      | 11.5         | 1.5       | 1.0            |
| 10     | Computer facilities                                      | 30.0           | 45.6      | 17.6         | 4.1       | 2.7            |
| 11     | Recreational facilities                                  | 24.6           | 48.5      | 19           | 5.6       | 2.2            |
| 12     | Extra-curricular activities                              | 34.6           | 49.0      | 14.4         | 1.0       | 1.0            |
| 13     | Sports facilities                                        | 34.1           | 45.6      | 13.7         | 4.1       | 2.4            |
| 14     | Language lab facilities                                  | 28.3           | 50.7      | 16.6         | 2.7       | 1.7            |
| 15     | Lift facilities                                          | 19.8           | 40.5      | 22.9         | 11.0      | 5.9            |
| 16     | Canteen                                                  | 15.1           | 34.4      | 27.6         | 12.9      | 10.0           |
| 17     | Washroom etc.                                            | 22.0           | 53.7      | 17.8         | 4.1       | 2.4            |
| 18     | Uninterrupted power back<br>up                           | 41.2           | 44.9      | 10.0         | 2.4       | 1.5            |