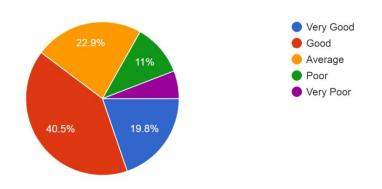

15. Lift Facilities (लिफ्ट की सुविधा) <sup>410 responses</sup>

## Total Students: 410

| S. No. | Title                                                    | Very<br>Good % | Good<br>% | Average<br>% | Poor<br>% | Very Poor<br>% |
|--------|----------------------------------------------------------|----------------|-----------|--------------|-----------|----------------|
| 1      | Academic content                                         | 41             | 50.5      | 7.8          | 0.5       | 0.2            |
| 2      | Usefulness of teaching materials                         | 46.1           | 48        | 4.9          | 0.7       | 0.2            |
| 3      | Usefulness of Study groups<br>in furthering the learning | 40.5           | 51.7      | 7.1          | 0.5       | 0.2            |
| 4      | Timeliness of practical work (if appropriate)            | 37.6           | 51.2      | 10.7         | 0.2       | 0.2            |
| 5      | Giving and getting helpful<br>feedback                   | 34.6           | 54.4      | 9.8          | 0.7       | 0.5            |
| 6      | Fairness of evaluation                                   | 33.4           | 53.9      | 11.2         | 1.2       | 0.2            |
| 7      | Interaction with faculty                                 | 36.6           | 52.5      | 10           | 0.7       | 0.5            |
| 8      | Interaction with administration                          | 26.6           | 58.5      | 12.4         | 2.0       | 0.5            |
| 9      | Library facilities                                       | 45.4           | 40.7      | 11.5         | 1.5       | 1.0            |
| 10     | Computer facilities                                      | 30.0           | 45.6      | 17.6         | 4.1       | 2.7            |
| 11     | Recreational facilities                                  | 24.6           | 48.5      | 19           | 5.6       | 2.2            |
| 12     | Extra-curricular activities                              | 34.6           | 49.0      | 14.4         | 1.0       | 1.0            |
| 13     | Sports facilities                                        | 34.1           | 45.6      | 13.7         | 4.1       | 2.4            |
| 14     | Language lab facilities                                  | 28.3           | 50.7      | 16.6         | 2.7       | 1.7            |
| 15     | Lift facilities                                          | 19.8           | 40.5      | 22.9         | 11.0      | 5.9            |
| 16     | Canteen                                                  | 15.1           | 34.4      | 27.6         | 12.9      | 10.0           |
| 17     | Washroom etc.                                            | 22.0           | 53.7      | 17.8         | 4.1       | 2.4            |
| 18     | Uninterrupted power back<br>up                           | 41.2           | 44.9      | 10.0         | 2.4       | 1.5            |