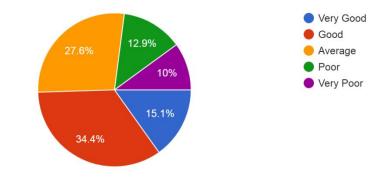

## 16. Canteen

## Total Students: 410

| S. No. | Title                                                    | Very<br>Good % | Good<br>% | Average<br>% | Poor<br>% | Very Poor<br>% |
|--------|----------------------------------------------------------|----------------|-----------|--------------|-----------|----------------|
| 1      | Academic content                                         | 41             | 50.5      | 7.8          | 0.5       | 0.2            |
| 2      | Usefulness of teaching materials                         | 46.1           | 48        | 4.9          | 0.7       | 0.2            |
| 3      | Usefulness of Study groups<br>in furthering the learning | 40.5           | 51.7      | 7.1          | 0.5       | 0.2            |
| 4      | Timeliness of practical work (if appropriate)            | 37.6           | 51.2      | 10.7         | 0.2       | 0.2            |
| 5      | Giving and getting helpful<br>feedback                   | 34.6           | 54.4      | 9.8          | 0.7       | 0.5            |
| 6      | Fairness of evaluation                                   | 33.4           | 53.9      | 11.2         | 1.2       | 0.2            |
| 7      | Interaction with faculty                                 | 36.6           | 52.5      | 10           | 0.7       | 0.5            |
| 8      | Interaction with administration                          | 26.6           | 58.5      | 12.4         | 2.0       | 0.5            |
| 9      | Library facilities                                       | 45.4           | 40.7      | 11.5         | 1.5       | 1.0            |
| 10     | Computer facilities                                      | 30.0           | 45.6      | 17.6         | 4.1       | 2.7            |
| 11     | Recreational facilities                                  | 24.6           | 48.5      | 19           | 5.6       | 2.2            |
| 12     | Extra-curricular activities                              | 34.6           | 49.0      | 14.4         | 1.0       | 1.0            |
| 13     | Sports facilities                                        | 34.1           | 45.6      | 13.7         | 4.1       | 2.4            |
| 14     | Language lab facilities                                  | 28.3           | 50.7      | 16.6         | 2.7       | 1.7            |
| 15     | Lift facilities                                          | 19.8           | 40.5      | 22.9         | 11.0      | 5.9            |
| 16     | Canteen                                                  | 15.1           | 34.4      | 27.6         | 12.9      | 10.0           |
| 17     | Washroom etc.                                            | 22.0           | 53.7      | 17.8         | 4.1       | 2.4            |
| 18     | Uninterrupted power back<br>up                           | 41.2           | 44.9      | 10.0         | 2.4       | 1.5            |