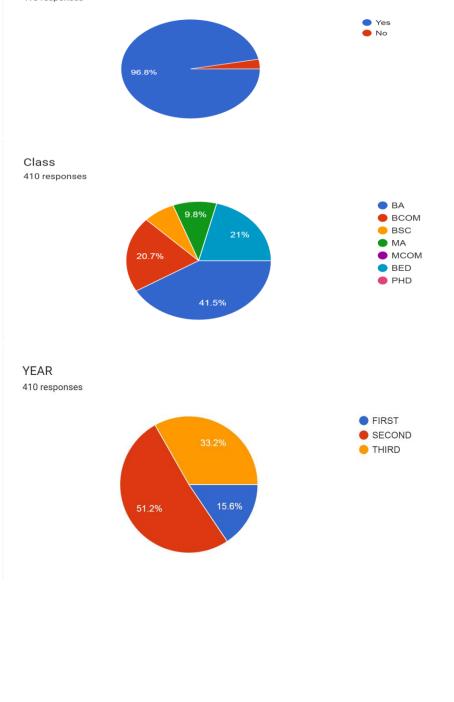

### **Students Academic Details:**

Please Confirm It's Your First and Only time you answer this survey (कृपया पुष्टि करें कि यह आपका पहला और एकमात्र मौका है जब आप इस सर्वेक्षण का उत्तर दे रहे हैं) 410 responses

# Graphical Representation of Student Satisfaction Survey

1. Academic Content (अकादमिक विषय वस्तु) <sup>410 responses</sup>