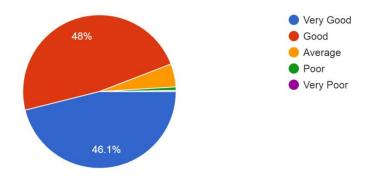

#### 2. Usefulness of Teaching (शैक्षणिक सामग्री की उपयोगता) <sup>410 responses</sup>

## Total Students: 410

| S. No. | Title                                                    | Very<br>Good % | Good<br>% | Average<br>% | Poor<br>% | Very Poor<br>% |
|--------|----------------------------------------------------------|----------------|-----------|--------------|-----------|----------------|
| 1      | Academic content                                         | 41             | 50.5      | 7.8          | 0.5       | 0.2            |
| 2      | Usefulness of teaching materials                         | 46.1           | 48        | 4.9          | 0.7       | 0.2            |
| 3      | Usefulness of Study groups<br>in furthering the learning | 40.5           | 51.7      | 7.1          | 0.5       | 0.2            |
| 4      | Timeliness of practical work (if appropriate)            | 37.6           | 51.2      | 10.7         | 0.2       | 0.2            |
| 5      | Giving and getting helpful<br>feedback                   | 34.6           | 54.4      | 9.8          | 0.7       | 0.5            |
| 6      | Fairness of evaluation                                   | 33.4           | 53.9      | 11.2         | 1.2       | 0.2            |
| 7      | Interaction with faculty                                 | 36.6           | 52.5      | 10           | 0.7       | 0.5            |
| 8      | Interaction with administration                          | 26.6           | 58.5      | 12.4         | 2.0       | 0.5            |
| 9      | Library facilities                                       | 45.4           | 40.7      | 11.5         | 1.5       | 1.0            |
| 10     | Computer facilities                                      | 30.0           | 45.6      | 17.6         | 4.1       | 2.7            |
| 11     | Recreational facilities                                  | 24.6           | 48.5      | 19           | 5.6       | 2.2            |
| 12     | Extra-curricular activities                              | 34.6           | 49.0      | 14.4         | 1.0       | 1.0            |
| 13     | Sports facilities                                        | 34.1           | 45.6      | 13.7         | 4.1       | 2.4            |
| 14     | Language lab facilities                                  | 28.3           | 50.7      | 16.6         | 2.7       | 1.7            |
| 15     | Lift facilities                                          | 19.8           | 40.5      | 22.9         | 11.0      | 5.9            |
| 16     | Canteen                                                  | 15.1           | 34.4      | 27.6         | 12.9      | 10.0           |
| 17     | Washroom etc.                                            | 22.0           | 53.7      | 17.8         | 4.1       | 2.4            |
| 18     | Uninterrupted power back<br>up                           | 41.2           | 44.9      | 10.0         | 2.4       | 1.5            |