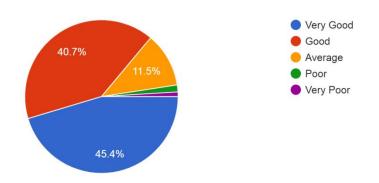

al Representation of Student Satisfaction Survey

1. Academic Content (अकादमिक विषय वस्तु) <sup>410 responses</sup>



#### 2. Usefulness of Teaching (शैक्षणिक सामग्री की उपयोगता) <sup>410 responses</sup>



## 3. Usefulness of Study Groups in furthering the learning (शिक्षा प्राप्ति के विकास में अध्ययन समूहों की उपयोगिता)

410 responses



4. Timeliness of practical work (if appropriate) प्रायोगिक कार्यों का समय पालन <sup>410 responses</sup>



5. Giving and Getting helpful feedback उपयोगी प्रतिपुष्टि का आदान-प्रदान <sup>410 responses</sup>



6. Fairness of Evaluation (मूल्यांकन की निष्पक्षता) <sup>410 responses</sup>







8. Interaction with Administration (प्रशासन के साथ पारस्परिक संवाद) <sup>410 responses</sup>



9. Library Facilities (पुस्तकालय सुविधाएं) <sup>410 responses</sup>



# 10. Computer Facilities (कंप्यूटर सुविधाएं)

410 responses



## 11. Recreational Facilities (मनोरंजन सुविधाएं)

410 responses



### 12. Extra Curricular Activities (पाठ्यक्रम के अतिरिक्त गतिविधियाँ) <sup>410 responses</sup>



13. Physical and Sports Activities (शारीरिक और खेल गतिविधियां) <sup>410 responses</sup>



14. Language Lab Facilities (भाषा प्रयोगशाला सुविधा) <sup>410 responses</sup>



15. Lift Facilities (लिफ्ट की सुविधा) <sup>410 responses</sup>



## 16. Canteen





#### 17. Washrooms etc.

410 responses



#### 18. Uninterrupted Power Backup (जनरेटर की सुविधा) <sup>410 responses</sup>