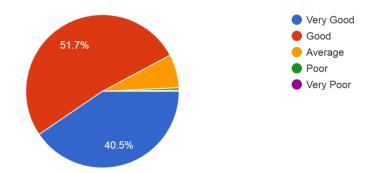

## 3. Usefulness of Study Groups in furthering the learning (शिक्षा प्राप्ति के विकास में अध्ययन समूहों की उपयोगिता)

410 responses

4. Timeliness of practical work (if appropriate) प्रायोगिक कार्यों का समय पालन <sup>410 responses</sup>