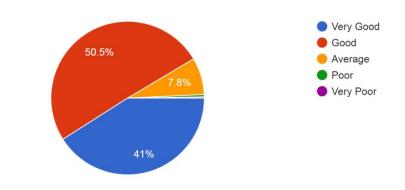

# Graphical Representation of Student Satisfaction Survey

1. Academic Content (अकादमिक विषय वस्तु) <sup>410 responses</sup>

## Total Students: 410

| S. No. | Title                                                    | Very<br>Good % | Good<br>% | Average<br>% | Poor<br>% | Very Poor<br>% |
|--------|----------------------------------------------------------|----------------|-----------|--------------|-----------|----------------|
| 1      | Academic content                                         | 41             | 50.5      | 7.8          | 0.5       | 0.2            |
| 2      | Usefulness of teaching materials                         | 46.1           | 48        | 4.9          | 0.7       | 0.2            |
| 3      | Usefulness of Study groups<br>in furthering the learning | 40.5           | 51.7      | 7.1          | 0.5       | 0.2            |
| 4      | Timeliness of practical work (if appropriate)            | 37.6           | 51.2      | 10.7         | 0.2       | 0.2            |
| 5      | Giving and getting helpful<br>feedback                   | 34.6           | 54.4      | 9.8          | 0.7       | 0.5            |
| 6      | Fairness of evaluation                                   | 33.4           | 53.9      | 11.2         | 1.2       | 0.2            |
| 7      | Interaction with faculty                                 | 36.6           | 52.5      | 10           | 0.7       | 0.5            |
| 8      | Interaction with administration                          | 26.6           | 58.5      | 12.4         | 2.0       | 0.5            |
| 9      | Library facilities                                       | 45.4           | 40.7      | 11.5         | 1.5       | 1.0            |
| 10     | Computer facilities                                      | 30.0           | 45.6      | 17.6         | 4.1       | 2.7            |
| 11     | Recreational facilities                                  | 24.6           | 48.5      | 19           | 5.6       | 2.2            |
| 12     | Extra-curricular activities                              | 34.6           | 49.0      | 14.4         | 1.0       | 1.0            |
| 13     | Sports facilities                                        | 34.1           | 45.6      | 13.7         | 4.1       | 2.4            |
| 14     | Language lab facilities                                  | 28.3           | 50.7      | 16.6         | 2.7       | 1.7            |
| 15     | Lift facilities                                          | 19.8           | 40.5      | 22.9         | 11.0      | 5.9            |
| 16     | Canteen                                                  | 15.1           | 34.4      | 27.6         | 12.9      | 10.0           |
| 17     | Washroom etc.                                            | 22.0           | 53.7      | 17.8         | 4.1       | 2.4            |
| 18     | Uninterrupted power back<br>up                           | 41.2           | 44.9      | 10.0         | 2.4       | 1.5            |