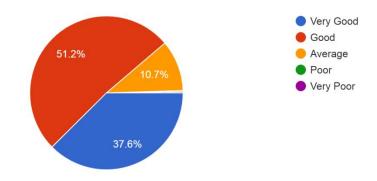

## 3. Usefulness of Study Groups in furthering the learning (शिक्षा प्राप्ति के विकास में अध्ययन समूहों की उपयोगिता)

410 responses

4. Timeliness of practical work (if appropriate) प्रायोगिक कार्यों का समय पालन <sup>410 responses</sup>