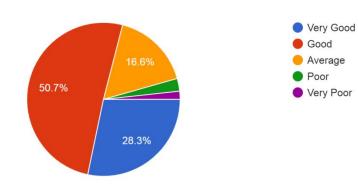

### 12. Extra Curricular Activities (पाठ्यक्रम के अतिरिक्त गतिविधियाँ) <sup>410 responses</sup>

13. Physical and Sports Activities (शारीरिक और खेल गतिविधियां) <sup>410 responses</sup>

14. Language Lab Facilities (भाषा प्रयोगशाला सुविधा) <sup>410 responses</sup>

## Total Students: 410

| S. No. | Title                                                    | Very<br>Good % | Good<br>% | Average<br>% | Poor<br>% | Very Poor<br>% |
|--------|----------------------------------------------------------|----------------|-----------|--------------|-----------|----------------|
| 1      | Academic content                                         | 41             | 50.5      | 7.8          | 0.5       | 0.2            |
| 2      | Usefulness of teaching materials                         | 46.1           | 48        | 4.9          | 0.7       | 0.2            |
| 3      | Usefulness of Study groups<br>in furthering the learning | 40.5           | 51.7      | 7.1          | 0.5       | 0.2            |
| 4      | Timeliness of practical work (if appropriate)            | 37.6           | 51.2      | 10.7         | 0.2       | 0.2            |
| 5      | Giving and getting helpful<br>feedback                   | 34.6           | 54.4      | 9.8          | 0.7       | 0.5            |
| 6      | Fairness of evaluation                                   | 33.4           | 53.9      | 11.2         | 1.2       | 0.2            |
| 7      | Interaction with faculty                                 | 36.6           | 52.5      | 10           | 0.7       | 0.5            |
| 8      | Interaction with administration                          | 26.6           | 58.5      | 12.4         | 2.0       | 0.5            |
| 9      | Library facilities                                       | 45.4           | 40.7      | 11.5         | 1.5       | 1.0            |
| 10     | Computer facilities                                      | 30.0           | 45.6      | 17.6         | 4.1       | 2.7            |
| 11     | Recreational facilities                                  | 24.6           | 48.5      | 19           | 5.6       | 2.2            |
| 12     | Extra-curricular activities                              | 34.6           | 49.0      | 14.4         | 1.0       | 1.0            |
| 13     | Sports facilities                                        | 34.1           | 45.6      | 13.7         | 4.1       | 2.4            |
| 14     | Language lab facilities                                  | 28.3           | 50.7      | 16.6         | 2.7       | 1.7            |
| 15     | Lift facilities                                          | 19.8           | 40.5      | 22.9         | 11.0      | 5.9            |
| 16     | Canteen                                                  | 15.1           | 34.4      | 27.6         | 12.9      | 10.0           |
| 17     | Washroom etc.                                            | 22.0           | 53.7      | 17.8         | 4.1       | 2.4            |
| 18     | Uninterrupted power back<br>up                           | 41.2           | 44.9      | 10.0         | 2.4       | 1.5            |