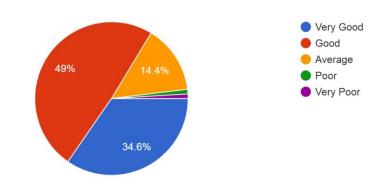

### 12. Extra Curricular Activities (पाठ्यक्रम के अतिरिक्त गतिविधियाँ) <sup>410 responses</sup>

13. Physical and Sports Activities (शारीरिक और खेल गतिविधियां) <sup>410 responses</sup>

14. Language Lab Facilities (भाषा प्रयोगशाला सुविधा) <sup>410 responses</sup>