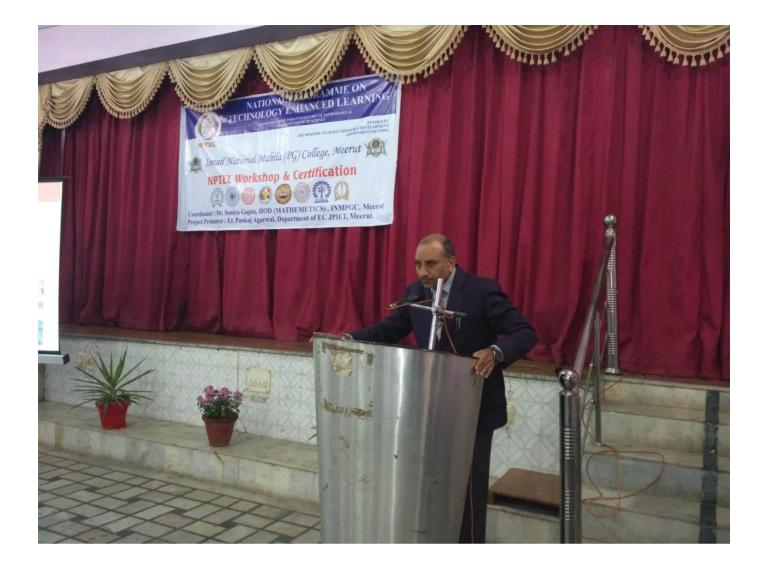

# Photographs:

इस्माईल नेशनल महिला पीजी कालिज, मेरठ चौ० चरण सिंह विश्वविद्यालय, मेरठ (पूर्व में मेरठ विश्वविद्यालय, मेरठ) से सम्बद्धता प्राप्त

नॉक द्वारा A ग्रेड मूल्यांकित कालिज

दिनांक 16.12.2017

### प्रेस विज्ञप्ति

दिनांक 16.12.2017 को इस्माईल नेशनल महिला पी०जी० कॉलिज, मेरठ में गणित विभाग द्वारा NPTEL (Natinonal Programme on Technology Enchanced Learing) Online Courses पर कार्यशाला का आयोजन कराया गया। यह एक MHRD, सरकार की ओर से प्रमुख आई०आई०टी० एवं आई०आई०एस०सी० बैंगलोर द्वारा संगठित प्रोजेक्ट है जिसके माध्यम से विभिन्न संकायों जैसे विज्ञान, कला, वाणिज्य आदि के विद्यार्थी घर से ही विभिन्न कोर्सों के प्रमाणपत्र प्राप्त कर सकते हैं। कार्यक्रम का शुभारंभ महाविद्यालय की प्राचार्या डा० साधना सहाय द्वारा मां शारदा के समक्ष दीप प्रज्जवलन एवं माल्यार्पण से हुआ। इस कार्यशाला में महाविद्यालय की सभी छात्राओं ने उत्साह के साथ भाग लिया।

इस कार्यशाला का संचालन डा० सोनिया गुप्ता, गणित विभागाध्यक्षा ने किया जिसमें ई० पंकज अग्रवाल, जे०पी०आई०ई०टी०, मेरठ ने इन कोर्सों से संबंधित जानकारी दी। इस कार्यशाला के आयोजन में श्रीमति मीना राजपूत का विशेष योगदान रहा। कार्यशाला में डा० दीप्ति सक्सेना, डा० रेनू अग्रवाल, श्रीमति उपासना, कु० रश्मि, कु० संध्या उपस्थित रहीं।