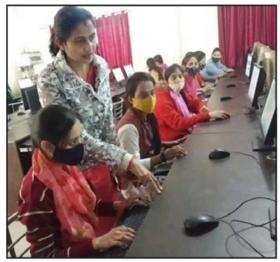

# Photographs:

इस्माईल नेशनल महिला पीजी कालिज, मेरठ चौ० चरण सिंह विश्वविद्यालय, मेरठ (पूर्व में मेरठ विश्वविद्यालय, मेरठ) से सम्बद्धता प्राप्त

नॉक द्वारा A ग्रेड मूल्यांकित कालिज

दिनांक 16.12.2017

### प्रेस विज्ञप्ति

दिनांक 16.12.2017 को इस्माईल नेशनल महिला पी०जी० कॉलिज, मेरठ में गणित विभाग द्वारा NPTEL (Natinonal Programme on Technology Enchanced Learing) Online Courses पर कार्यशाला का आयोजन कराया गया। यह एक MHRD, सरकार की ओर से प्रमुख आई०आई०टी० एवं आई०आई०एस०सी० बैंगलोर द्वारा संगठित प्रोजेक्ट है जिसके माध्यम से विभिन्न संकायों जैसे विज्ञान, कला, वाणिज्य आदि के विद्यार्थी घर से ही विभिन्न कोर्सों के प्रमाणपत्र प्राप्त कर सकते हैं। कार्यक्रम का शुभारंभ महाविद्यालय की प्राचार्या डा० साधना सहाय द्वारा मां शारदा के समक्ष दीप प्रज्जवलन एवं माल्यार्पण से हुआ। इस कार्यशाला में महाविद्यालय की सभी छात्राओं ने उत्साह के साथ भाग लिया।

इस कार्यशाला का संचालन डा० सोनिया गुप्ता, गणित विभागाध्यक्षा ने किया जिसमें ई० पंकज अग्रवाल, जे०पी०आई०ई०टी०, मेरठ ने इन कोर्सों से संबंधित जानकारी दी। इस कार्यशाला के आयोजन में श्रीमति मीना राजपूत का विशेष योगदान रहा। कार्यशाला में डा० दीप्ति सक्सेना, डा० रेनू अग्रवाल, श्रीमति उपासना, कु० रश्मि, कु० संध्या उपस्थित रहीं।