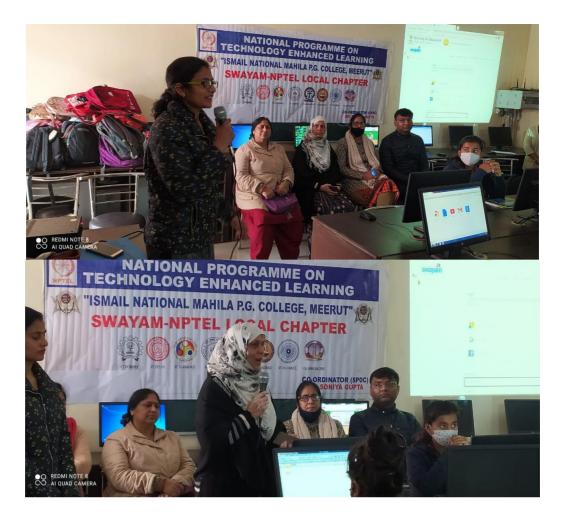

सेवा में,

सम्पादक / सम्पादिका कृपया उक्त प्रैस विज्ञप्ति छापने की कृपा करें।

> डॉ० दीपा त्यागी प्रैस प्रवक्ता

| 1) Title of Programme:                       | Inaugural program on establishing our college as a<br>Local Chapter Of National Programme On<br>Technology Enhanced Learning for Online Courses.                                                                                                                                                                                                                  |
|----------------------------------------------|-------------------------------------------------------------------------------------------------------------------------------------------------------------------------------------------------------------------------------------------------------------------------------------------------------------------------------------------------------------------|
| 2) Name of Organizing Department:            | Mathematics                                                                                                                                                                                                                                                                                                                                                       |
| 3) Name of the Convener<br>of the Programme: | Dr. Soniya Gupta<br>Head, Department of Mathematics                                                                                                                                                                                                                                                                                                               |
| of the Programme.                            | Tread, Department of Mathematics                                                                                                                                                                                                                                                                                                                                  |
| 4) Date of the Programme:                    | 21-01-2019                                                                                                                                                                                                                                                                                                                                                        |
| 5) Venue:                                    | Ram Lal hall                                                                                                                                                                                                                                                                                                                                                      |
| 6) Target Group:                             | Students of all streams present in the college.                                                                                                                                                                                                                                                                                                                   |
| 7) Number of Participants:                   | 152 Students benefitted of all streams                                                                                                                                                                                                                                                                                                                            |
| 8) Names and details of Resource Persons:    | 1. Chief Guest: Honorable Pro. Vice Chancellor Prof. YVimala (CCS University, Meerut)2. Special Guest: Honarable Secretary of the College ShriDayanand Gupta ji3.Key Note Speker : Prof. Deepak Sindu AssistantDirector Research and Development Cell, IIMT University,Meerut4. Key Note Speker : Er. Prateek Vashisth (CS) MeerutInstitute of Technology, Meerut |

#### i. Introduction:

**Inaugural program** on establishing our college as a Local Chapter of **National Programme On Technology Enhanced Learning** for Online Courses.

- **ii. Objectives of the Programme:** To spread awareness about online courses provided by the government of India MHRD project.
- iii. Brief Summary of Events/ Sessions: There are two sessions has been organized Session 1: Inaugural session in Ram Lal Hall
   Session 2: Workshop on enrollment to NPTEL Courses in Computer Lab
- iv. Outcome of the activity: Around 150-160 students are benefitted by this program of the college.
- **v.** Feedback on the Programme: A students become aware about the project that provided by the Government of India. These courses are free to enroll for all to get the knowledge about different topics and different subjects through an email on the particular participant.

# INAUGRATION PROGRAMME OF SWAYAM- NPTEL LOCAL CHAPTER

We are pleased to inform that Ismail National Mahila P.G. College has been established as *LOCAL CHAPTER* of *SWAYAM-NPTEL* (National Programme On Technology Enhanced Learning).SWAYAM is a digital programme initiated by Government of India. You are cordially invited by Department Of Mathematics in this inaugural programme on 21-01-2019 (Monday) 11:00 am onwards at Ramlal Hall. The Chief Guest of this programme, is Honorable Prof. Y Vimala, Pro. Vice Chancellor of C.C.5 University, Meerut.

We are also organizing a workshop for students to enroll in these Online Certificate Courses of NPTEL without any fee on 21-01-2019 (1:00 pm) at computer Lab.

Sulto

(Dr. Soniya Gupta) (Head , Deptt. Of Mathematics) INPG College, Meerut