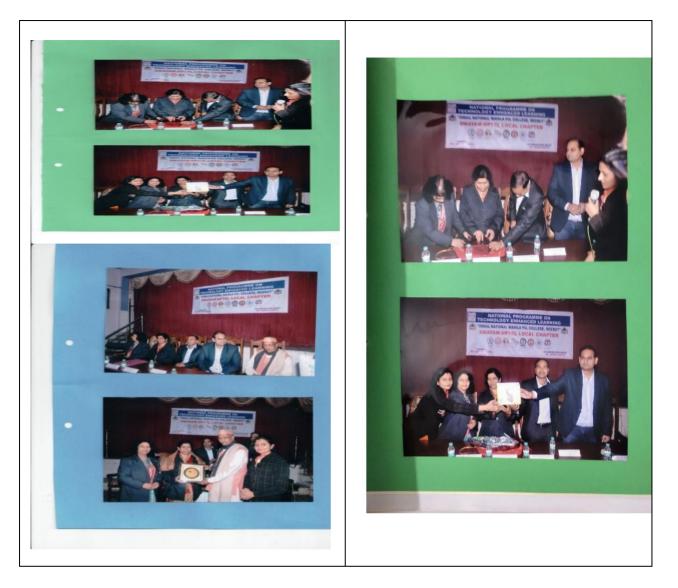

सेवा में,

सम्पादक / सम्पादिका कृपया उक्त प्रैस विज्ञप्ति छापने की कृपा करें।

> डॉ० दीपा त्यागी प्रैस प्रवक्ता

| 1) Title of Programme:                       | Inaugural program on establishing our college as a<br>Local Chapter Of National Programme On<br>Technology Enhanced Learning for Online Courses.                                                                                                                                                                                                                  |
|----------------------------------------------|-------------------------------------------------------------------------------------------------------------------------------------------------------------------------------------------------------------------------------------------------------------------------------------------------------------------------------------------------------------------|
| 2) Name of Organizing Department:            | Mathematics                                                                                                                                                                                                                                                                                                                                                       |
| 3) Name of the Convener<br>of the Programme: | Dr. Soniya Gupta<br>Head, Department of Mathematics                                                                                                                                                                                                                                                                                                               |
| of the Programme.                            | Tread, Department of Mathematics                                                                                                                                                                                                                                                                                                                                  |
| 4) Date of the Programme:                    | 21-01-2019                                                                                                                                                                                                                                                                                                                                                        |
| 5) Venue:                                    | Ram Lal hall                                                                                                                                                                                                                                                                                                                                                      |
| 6) Target Group:                             | Students of all streams present in the college.                                                                                                                                                                                                                                                                                                                   |
| 7) Number of Participants:                   | 152 Students benefitted of all streams                                                                                                                                                                                                                                                                                                                            |
| 8) Names and details of Resource Persons:    | 1. Chief Guest: Honorable Pro. Vice Chancellor Prof. YVimala (CCS University, Meerut)2. Special Guest: Honarable Secretary of the College ShriDayanand Gupta ji3.Key Note Speker : Prof. Deepak Sindu AssistantDirector Research and Development Cell, IIMT University,Meerut4. Key Note Speker : Er. Prateek Vashisth (CS) MeerutInstitute of Technology, Meerut |

#### A) Photographs –

B) Link of Video of the programme if any (Video may be uploaded on college website/ YouTube, etc.) --https://www.youtube.com/watch?v=Vo7oUe-P7WM&t=25

https://www.youtube.com/watch?v=L2JMpoet1\_c