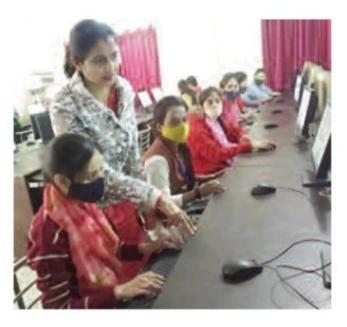

# Photographs:

इस्माईल नेशनल महिला पीजी कालिज, मेरठ चौ० चरण सिंह विश्वविद्यालय, मेरठ (पूर्व में मेरठ विश्वविद्यालय, मेरठ) से सम्बद्धता प्राप्त

नॉक द्वारा A ग्रेड मूल्यांकित कालिज

दिनांक 16.12.2017

### प्रेस विज्ञप्ति

दिनांक 16.12.2017 को इस्माईल नेशनल महिला पी०जी० कॉलिज, मेरठ में गणित विभाग द्वारा NPTEL (Natinonal Programme on Technology Enchanced Learing) Online Courses पर कार्यशाला का आयोजन कराया गया। यह एक MHRD, सरकार की ओर से प्रमुख आई०आई०टी० एवं आई०आई०एस०सी० बैंगलोर द्वारा संगठित प्रोजेक्ट है जिसके माध्यम से विभिन्न संकायों जैसे विज्ञान, कला, वाणिज्य आदि के विद्यार्थी घर से ही विभिन्न कोर्सों के प्रमाणपत्र प्राप्त कर सकते हैं। कार्यक्रम का शुभारंभ महाविद्यालय की प्राचार्या डा० साधना सहाय द्वारा मां शारदा के समक्ष दीप प्रज्जवलन एवं माल्यार्पण से हुआ। इस कार्यशाला में महाविद्यालय की सभी छात्राओं ने उत्साह के साथ भाग लिया।

इस कार्यशाला का संचालन डा० सोनिया गुप्ता, गणित विभागाध्यक्षा ने किया जिसमें ई० पंकज अग्रवाल, जे०पी०आई०ई०टी०, मेरठ ने इन कोर्सों से संबंधित जानकारी दी। इस कार्यशाला के आयोजन में श्रीमति मीना राजपूत का विशेष योगदान रहा। कार्यशाला में डा० दीप्ति सक्सेना, डा० रेनू अग्रवाल, श्रीमति उपासना, कु० रश्मि, कु० संध्या उपस्थित रहीं।