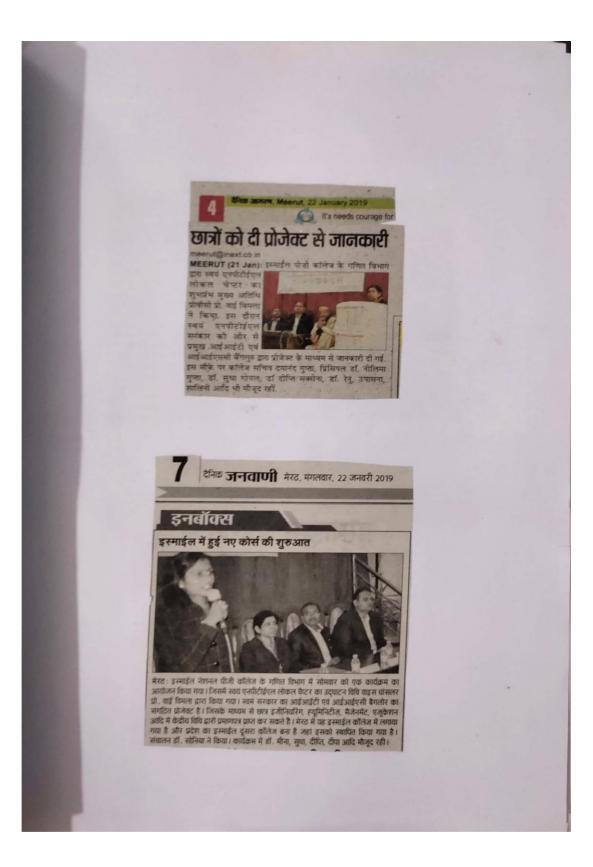

### प्रेस विज्ञप्ति

दिनांक 16.12.2017 को इस्माईल नेशनल महिला पी०जी० कॉलिज, मेरठ में गणित विभाग द्वारा NPTEL (Natinonal Programme on Technology Enchanced Learing) Online Courses पर कार्यशाला का आयोजन कराया गया। यह एक MHRD, सरकार की ओर से प्रमुख आई०आई०टी० एवं आई०आई०एस०सी० बैंगलोर द्वारा संगठित प्रोजेक्ट है जिसके माध्यम से विभिन्न संकायों जैसे विज्ञान, कला, वाणिज्य आदि के विद्यार्थी घर से ही विभिन्न कोर्सों के प्रमाणपत्र प्राप्त कर सकते हैं। कार्यक्रम का शुभारंभ महाविद्यालय की प्राचार्या डा० साधना सहाय द्वारा मां शारदा के समक्ष दीप प्रज्जवलन एवं माल्यार्पण से हुआ। इस कार्यशाला में महाविद्यालय की सभी छात्राओं ने उत्साह के साथ भाग लिया।

इस कार्यशाला का संचालन डा० सोनिया गुप्ता, गणित विभागाध्यक्षा ने किया जिसमें ई० पंकज अग्रवाल, जे०पी०आई०ई०टी०, मेरठ ने इन कोर्सों से संबंधित जानकारी दी। इस कार्यशाला के आयोजन में श्रीमति मीना राजपूत का विशेष योगदान रहा। कार्यशाला में डा० दीप्ति सक्सेना, डा० रेनू अग्रवाल, श्रीमति उपासना, कु० रश्मि, कु० संध्या उपस्थित रहीं।

सेवा में,

सम्पादक / सम्पादिका कृपया उक्त प्रैस विज्ञप्ति छापने की कृपा करें।

> डॉ० दीपा त्यागी प्रैस प्रवक्ता

| 1) Title of Programme:                       | Inaugural program on establishing our college as a<br>Local Chapter Of National Programme On<br>Technology Enhanced Learning for Online Courses.                                                                                                                                                                                                                  |
|----------------------------------------------|-------------------------------------------------------------------------------------------------------------------------------------------------------------------------------------------------------------------------------------------------------------------------------------------------------------------------------------------------------------------|
| 2) Name of Organizing Department:            | Mathematics                                                                                                                                                                                                                                                                                                                                                       |
| 3) Name of the Convener<br>of the Programme: | Dr. Soniya Gupta<br>Head, Department of Mathematics                                                                                                                                                                                                                                                                                                               |
| of the Programme.                            | Tread, Department of Mathematics                                                                                                                                                                                                                                                                                                                                  |
| 4) Date of the Programme:                    | 21-01-2019                                                                                                                                                                                                                                                                                                                                                        |
| 5) Venue:                                    | Ram Lal hall                                                                                                                                                                                                                                                                                                                                                      |
| 6) Target Group:                             | Students of all streams present in the college.                                                                                                                                                                                                                                                                                                                   |
| 7) Number of Participants:                   | 152 Students benefitted of all streams                                                                                                                                                                                                                                                                                                                            |
| 8) Names and details of Resource Persons:    | 1. Chief Guest: Honorable Pro. Vice Chancellor Prof. YVimala (CCS University, Meerut)2. Special Guest: Honarable Secretary of the College ShriDayanand Gupta ji3.Key Note Speker : Prof. Deepak Sindu AssistantDirector Research and Development Cell, IIMT University,Meerut4. Key Note Speker : Er. Prateek Vashisth (CS) MeerutInstitute of Technology, Meerut |