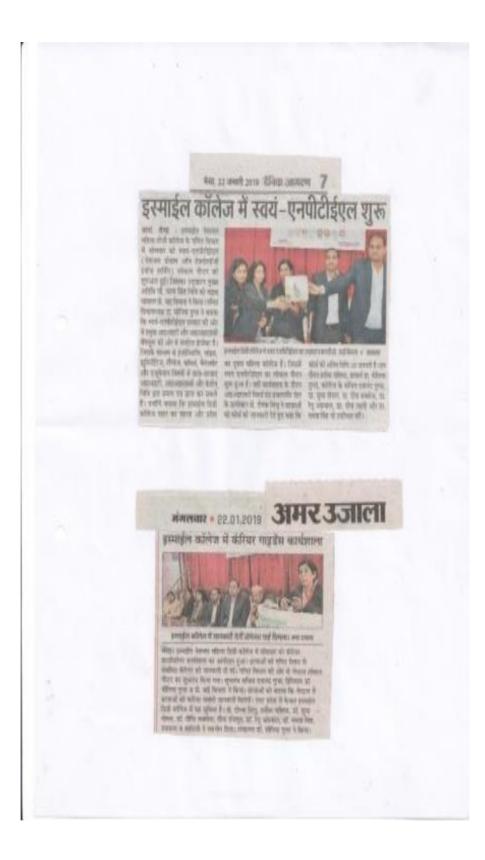

### प्रेस विज्ञप्ति

दिनांक 16.12.2017 को इस्माईल नेशनल महिला पी०जी० कॉलिज, मेरठ में गणित विभाग द्वारा NPTEL (Natinonal Programme on Technology Enchanced Learing) Online Courses पर कार्यशाला का आयोजन कराया गया। यह एक MHRD, सरकार की ओर से प्रमुख आई०आई०टी० एवं आई०आई०एस०सी० बैंगलोर द्वारा संगठित प्रोजेक्ट है जिसके माध्यम से विभिन्न संकायों जैसे विज्ञान, कला, वाणिज्य आदि के विद्यार्थी घर से ही विभिन्न कोर्सों के प्रमाणपत्र प्राप्त कर सकते हैं। कार्यक्रम का शुभारंभ महाविद्यालय की प्राचार्या डा० साधना सहाय द्वारा मां शारदा के समक्ष दीप प्रज्जवलन एवं माल्यार्पण से हुआ। इस कार्यशाला में महाविद्यालय की सभी छात्राओं ने उत्साह के साथ भाग लिया।

इस कार्यशाला का संचालन डा० सोनिया गुप्ता, गणित विभागाध्यक्षा ने किया जिसमें ई० पंकज अग्रवाल, जे०पी०आई०ई०टी०, मेरठ ने इन कोर्सों से संबंधित जानकारी दी। इस कार्यशाला के आयोजन में श्रीमति मीना राजपूत का विशेष योगदान रहा। कार्यशाला में डा० दीप्ति सक्सेना, डा० रेनू अग्रवाल, श्रीमति उपासना, कु० रश्मि, कु० संध्या उपस्थित रहीं।