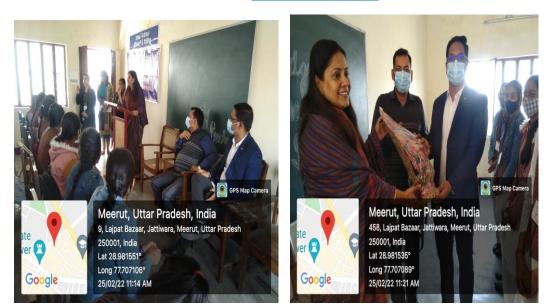

### **Report of Bank of Baroda**

इस्माईल नेशनल महिला महाविद्यालय के वाणिज्य विभाग और बैंक ऑफ बडौदा के साथ एम.ओ.यू.हस्तरित किया गया और विभाग और बैंक के संयुक्त तत्वावधान में दिनांक ,25-2-22 को \*अतिथि व्याख्यान \* आयोजन किया गया कार्यक्रम का उदघाटन कॉलेज की प्राचार्य प्रो अनिता राठी जी द्वारा किया गया । कार्यक्रम में बैंक के मैनेजर श्री अंकित सक्सेना छात्रों को बैंक के बारे में विस्तृत जानकारी दी कि बैंक की तैयारी कैसे करे और साथ ही यह भी बताया कि मोबाइल बैंकिंग बच्चो के लिए क्यो जरूरी है ?कार्यक्रम का संचालन विभागाध्यक्षा श्रीमती डॉ मणि भारद्वाज,ने किया स्वेता एवम समरीन का सहयोग रहा और डॉ शिवाली अग्रवाल डॉ दीपा त्यागी . श्रीमती निशा गुप्ता ,डॉ एकता ,डॉ निगहत डॉ सोनिया गुप्ता उपस्थित रही । 15:11

### Pics of activity