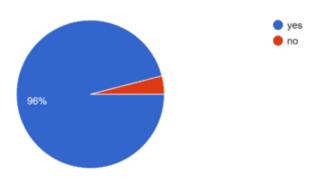

Programme ended up with National Anthem, 164 students and teachers register themselves by given link, 14 teachers and 87 students, total 101 participants attend this programme. In this way 101 participants benefitted to this programme.

Registration, attendance and feedback of all participants were taken by online and offline mode. Certificates were given to all participants. These links were as follows-

Registration link-https://forms.gle/SvpkRSp2d42Z1YzV6