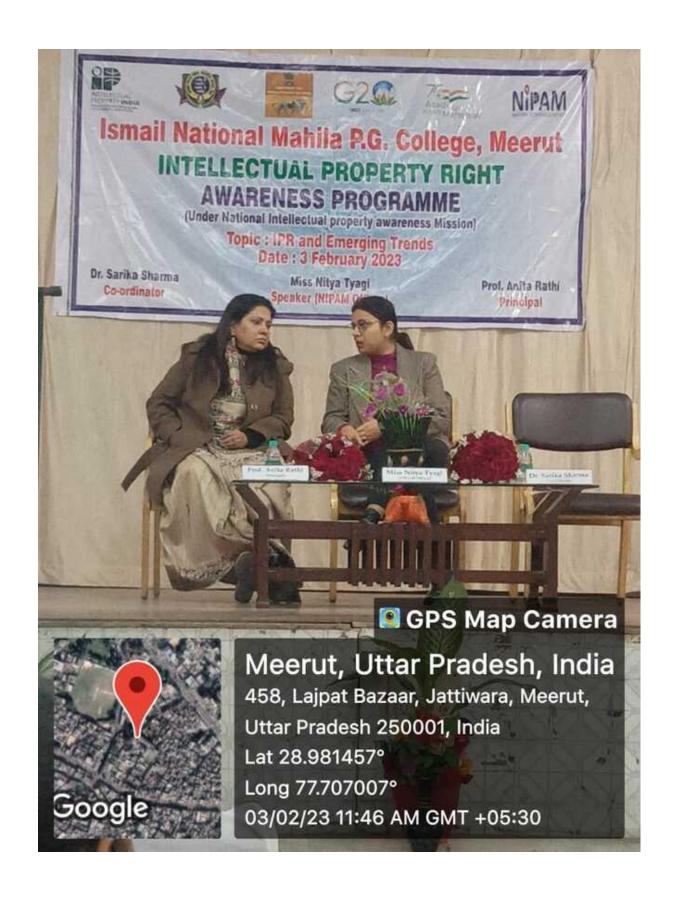

**Report-** Ismail National Mahila P.G.College Meerut hosted awareness programme with collaboration of NIPAM. This

programme was started with worshipping Maa Saraswati Goddess of wisdom by lighting diyas and offering flowers. Our College Principal Prof. Anita Rathi welcomed NIPAM officer Miss Nitya Tyagi by giving bouquet and Dr Sarika Sharma welcomed Principal Prof Anita Rathi by giving bouquet. Dr Sarika Sharma cleared intellectual property rights concept by mentioning two examples In first example she said Pt Jawaher Lal Nehru asked Prem Bihari Narayan Raizada to write Indian constitution. Prem Bihari kept condition of writing his nick name 'PREM' on each page of the constitution. Hence, he got copy right, in this way Dr Sarika Sharma cleared copy right concept. Second example, she quotes to explain trademark concept. She said bricks engraved in Gyanwapi Mosque are marked with lotus flower. This lotus figure is not sign of BJP party but a trademark of brick manufacturer. Dr Sarika Sharma threw light on Dainik Jagran 18 November 2022 list of products which are register for patenting.420 products are register from all over the country in which 36 products are register from only U.P. state. Uttar Pradesh government is highly initiative about registration of products for patenting under geographical indication to raise the economy. She also explained that if we do not patent our product how it affects our business and economy. NIPAM officer Miss Nitya Tyagi opined her views on IPR by power point presentation