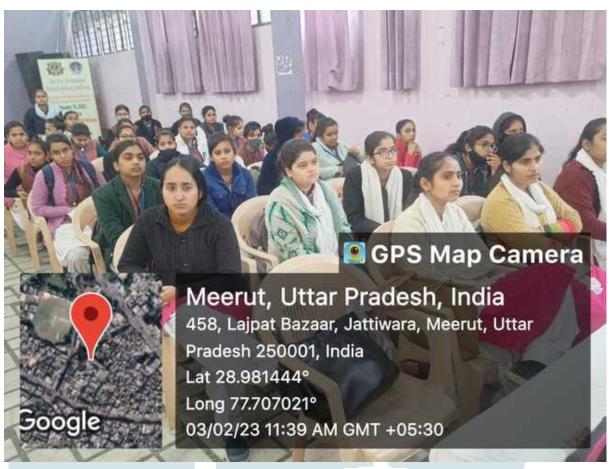

## Pics of the programme-

Programme ended up with National Anthem, 164 students and teachers register themselves by given link, 14 teachers and 87 students, total 101 participants attend this programme. In this way 101 participants benefitted to this programme.