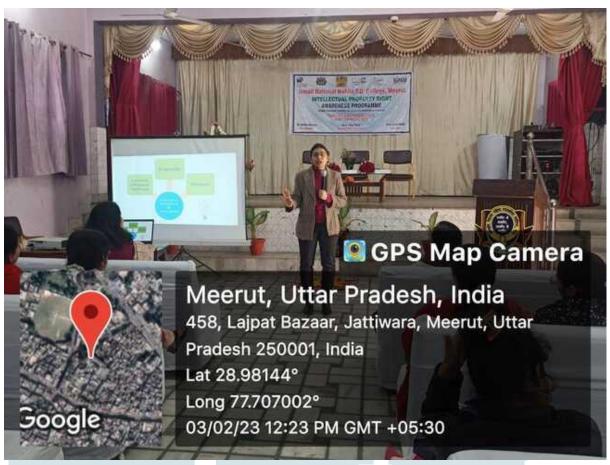

**Report-** Ismail National Mahila P.G.College Meerut hosted awareness programme with collaboration of NIPAM. This

programme was started with worshipping Maa Saraswati Goddess of wisdom by lighting diyas and offering flowers. Our College Principal Prof. Anita Rathi welcomed NIPAM officer Miss Nitya Tyagi by giving bouquet and Dr Sarika Sharma welcomed Principal Prof Anita Rathi by giving bouquet. Dr Sarika Sharma cleared intellectual property rights concept by mentioning two examples In first example she said Pt Jawaher Lal Nehru asked Prem Bihari Narayan Raizada to write Indian constitution. Prem Bihari kept condition of writing his nick name 'PREM' on each page of the constitution. Hence, he got copy right, in this way Dr Sarika Sharma cleared copy right concept. Second example, she quotes to explain trademark concept. She said bricks engraved in Gyanwapi Mosque are marked with lotus flower. This lotus figure is not sign of BJP party but a trademark of brick manufacturer. Dr Sarika Sharma threw light on Dainik Jagran 18 November 2022 list of products which are register for patenting.420 products are register from all over the country in which 36 products are register from only U.P. state. Uttar Pradesh government is highly initiative about registration of products for patenting under geographical indication to raise the economy. She also explained that if we do not patent our product how it affects our business and economy. NIPAM officer Miss Nitya Tyagi opined her views on IPR by power point presentation

https://docs.google.com/presentation/d/1Ay156YM4Esp8tP4t F47MrNpuvBrgNUs /edit?usp=sharing&ouid=110422258385 245688096&rtpof=true&. She elaborated concept of IPR and its types. She also gave broad description of emerging trade managing issues. Miss Nitya Tyagi differentiates design patenting and trademark patenting. She helped students by