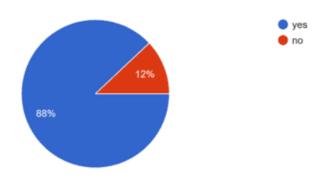

Programme ended up with National Anthem, 164 students and teachers register themselves by given link, 14 teachers and 87 students, total 101 participants attend this programme. In this way 101 participants benefitted to this programme.

Registration, attendance and feedback of all participants were taken by online and offline mode. Certificates were given to all participants. These links were as follows-

Registration link-https://forms.gle/SvpkRSp2d42Z1YzV6