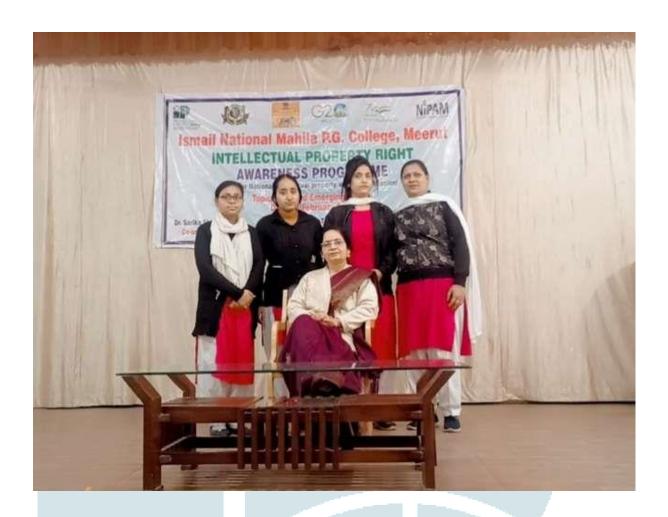

## Pics of the programme-

### Banner of the programme-

Topic : IPR and Emerging Trends Date : 3 February 2023

Dr. Sarika Sharma Co-ordinator Miss Nitya Tyagi Speaker (NIPAM Officer) Prof. Anita Rathi Principal