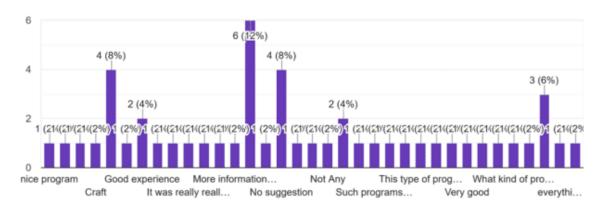

Registration, attendance and feedback of all participants were taken by online and offline mode. Certificates were given to all participants. These links were as follows-

Registration link-https://forms.gle/SvpkRSp2d42Z1YzV6

Feedback link-

https://docs.google.com/forms/d/e/1FAlpQLSdU-es3NafThDV8rLqa0KJdBlfOlSVfZGk8yAf-2DyLEZeVcg/Vcg/viewform?vc=0&c=0&w=1&flr=0

Result of registration-

https://docs.google.com/spreadsheets/d/1B5E98hDhew2Jfzdlb X0-QbM4hzoKl5PVUpOQudnHSrQ/edit?usp=sharing