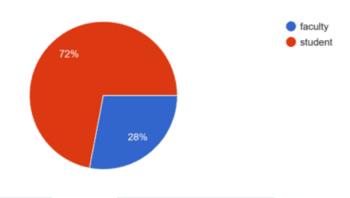

Programme ended up with National Anthem, 164 students and teachers register themselves by given link, 14 teachers and 87 students, total 101 participants attend this programme. In this way 101 participants benefitted to this programme.