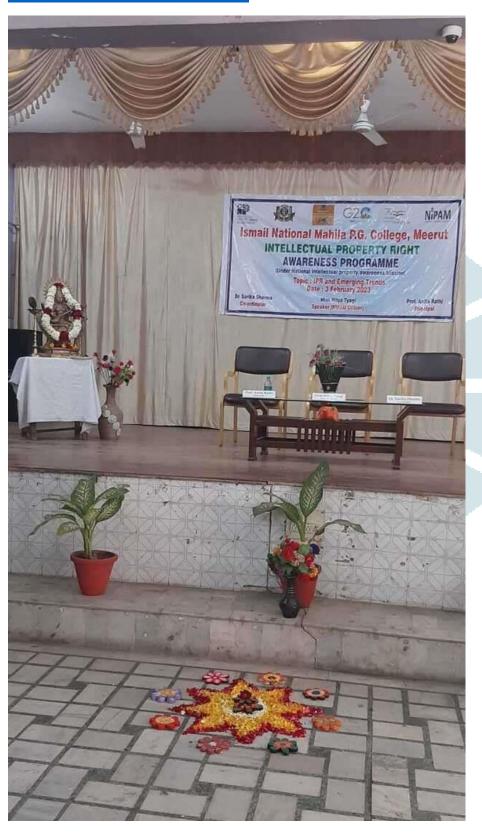

#### **Report**

Ismail National Mahila P.G.College Meerut
Intellectual Property Right Awareness Programme
(Under National Intellectual Property Awareness Mission)

**Topic-**IPR and Emerging Trends

Date-03 February2023

Time- 11.00 am onward

Venue- Ram Lall Hall

**Objective of the Awareness Programme-** To aware all faculty members and students of the college about Intellectual Property Right and its emerging new trends.

**Report-** Ismail National Mahila P.G.College Meerut hosted awareness programme with collaboration of NIPAM. This

programme was started with worshipping Maa Saraswati Goddess of wisdom by lighting diyas and offering flowers. Our College Principal Prof. Anita Rathi welcomed NIPAM officer Miss Nitya Tyagi by giving bouquet and Dr Sarika Sharma welcomed Principal Prof Anita Rathi by giving bouquet. Dr Sarika Sharma cleared intellectual property rights concept by mentioning two examples In first example she said Pt Jawaher Lal Nehru asked Prem Bihari Narayan Raizada to write Indian constitution. Prem Bihari kept condition of writing his nick name 'PREM' on each page of the constitution. Hence, he got copy right, in this way Dr Sarika Sharma cleared copy right concept. Second example, she quotes to explain trademark concept. She said bricks engraved in Gyanwapi Mosque are marked with lotus flower. This lotus figure is not sign of BJP party but a trademark of brick manufacturer. Dr Sarika Sharma threw light on Dainik Jagran 18 November 2022 list of products which are register for patenting.420 products are register from all over the country in which 36 products are register from only U.P. state. Uttar Pradesh government is highly initiative about registration of products for patenting under geographical indication to raise the economy. She also explained that if we do not patent our product how it affects our business and economy. NIPAM officer Miss Nitya Tyagi opined her views on IPR by power point presentation