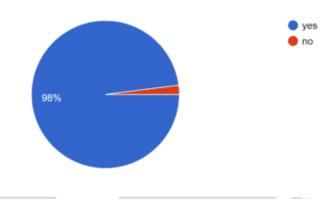

Programme ended up with National Anthem, 164 students and teachers register themselves by given link, 14 teachers and 87 students, total 101 participants attend this programme. In this way 101 participants benefitted to this programme.

Registration, attendance and feedback of all participants were taken by online and offline mode. Certificates were given to all participants. These links were as follows-

Registration link-https://forms.gle/SvpkRSp2d42Z1YzV6