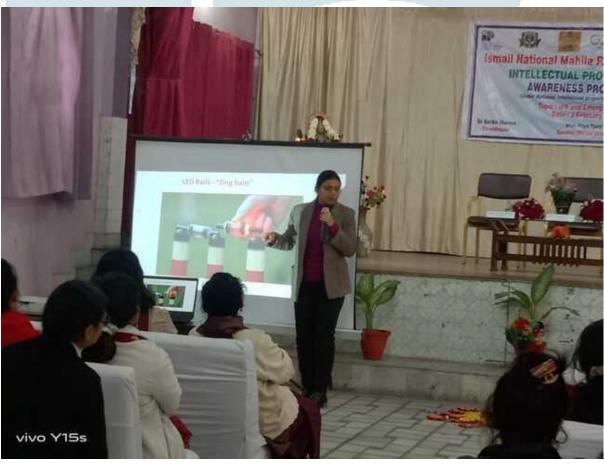

**Report-** Ismail National Mahila P.G.College Meerut hosted awareness programme with collaboration of NIPAM. This

programme was started with worshipping Maa Saraswati Goddess of wisdom by lighting diyas and offering flowers. Our College Principal Prof. Anita Rathi welcomed NIPAM officer Miss Nitya Tyagi by giving bouquet and Dr Sarika Sharma welcomed Principal Prof Anita Rathi by giving bouquet. Dr Sarika Sharma cleared intellectual property rights concept by mentioning two examples In first example she said Pt Jawaher Lal Nehru asked Prem Bihari Narayan Raizada to write Indian constitution. Prem Bihari kept condition of writing his nick name 'PREM' on each page of the constitution. Hence, he got copy right, in this way Dr Sarika Sharma cleared copy right concept. Second example, she quotes to explain trademark concept. She said bricks engraved in Gyanwapi Mosque are marked with lotus flower. This lotus figure is not sign of BJP party but a trademark of brick manufacturer. Dr Sarika Sharma threw light on Dainik Jagran 18 November 2022 list of products which are register for patenting.420 products are register from all over the country in which 36 products are register from only U.P. state. Uttar Pradesh government is highly initiative about registration of products for patenting under geographical indication to raise the economy. She also explained that if we do not patent our product how it affects our business and economy. NIPAM officer Miss Nitya Tyagi opined her views on IPR by power point presentation

https://docs.google.com/presentation/d/1Ay156YM4Esp8tP4t F47MrNpuvBrgNUs /edit?usp=sharing&ouid=110422258385 245688096&rtpof=true&. She elaborated concept of IPR and its types. She also gave broad description of emerging trade managing issues. Miss Nitya Tyagi differentiates design patenting and trademark patenting. She helped students by