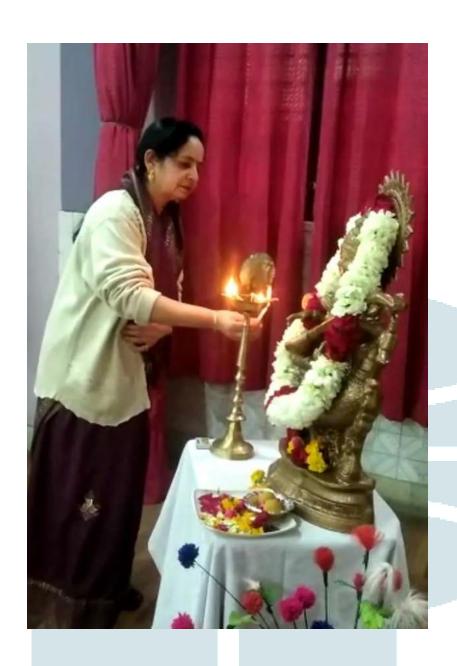

**Report-** Ismail National Mahila P.G.College Meerut hosted awareness programme with collaboration of NIPAM. This

programme was started with worshipping Maa Saraswati Goddess of wisdom by lighting diyas and offering flowers. Our College Principal Prof. Anita Rathi welcomed NIPAM officer Miss Nitya Tyagi by giving bouquet and Dr Sarika Sharma welcomed Principal Prof Anita Rathi by giving bouquet. Dr Sarika Sharma cleared intellectual property rights concept by mentioning two examples In first example she said Pt Jawaher Lal Nehru asked Prem Bihari Narayan Raizada to write Indian constitution. Prem Bihari kept condition of writing his nick name 'PREM' on each page of the constitution. Hence, he got copy right, in this way Dr Sarika Sharma cleared copy right concept. Second example, she quotes to explain trademark concept. She said bricks engraved in Gyanwapi Mosque are marked with lotus flower. This lotus figure is not sign of BJP party but a trademark of brick manufacturer. Dr Sarika Sharma threw light on Dainik Jagran 18 November 2022 list of products which are register for patenting.420 products are register from all over the country in which 36 products are register from only U.P. state. Uttar Pradesh government is highly initiative about registration of products for patenting under geographical indication to raise the economy. She also explained that if we do not patent our product how it affects our business and economy. NIPAM officer Miss Nitya Tyagi opined her views on IPR by power point presentation