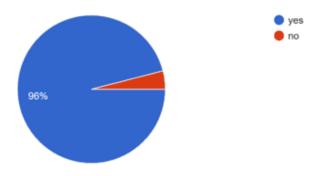

Programme ended up with National Anthem, 164 students and teachers register themselves by given link, 14 teachers and 87 students, total 101 participants attend this programme. In this way 101 participants benefitted to this programme.

Registration, attendance and feedback of all participants were taken by online and offline mode. Certificates were given to all participants. These links were as follows-

Registration link-https://forms.gle/SvpkRSp2d42Z1YzV6