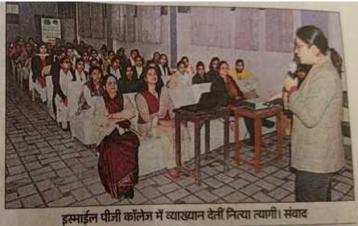

#### **Report**

Ismail National Mahila P.G.College Meerut
Intellectual Property Right Awareness Programme
(Under National Intellectual Property Awareness Mission)

**Topic-**IPR and Emerging Trends

Date-03 February2023

Time- 11.00 am onward

Venue- Ram Lall Hall

**Objective of the Awareness Programme-** To aware all faculty members and students of the college about Intellectual Property Right and its emerging new trends.

**Report-** Ismail National Mahila P.G.College Meerut hosted awareness programme with collaboration of NIPAM. This

programme was started with worshipping Maa Saraswati Goddess of wisdom by lighting diyas and offering flowers. Our College Principal Prof. Anita Rathi welcomed NIPAM officer Miss Nitya Tyagi by giving bouquet and Dr Sarika Sharma welcomed Principal Prof Anita Rathi by giving bouquet. Dr Sarika Sharma cleared intellectual property rights concept by mentioning two examples In first example she said Pt Jawaher Lal Nehru asked Prem Bihari Narayan Raizada to write Indian constitution. Prem Bihari kept condition of writing his nick name 'PREM' on each page of the constitution. Hence, he got copy right, in this way Dr Sarika Sharma cleared copy right concept. Second example, she quotes to explain trademark concept. She said bricks engraved in Gyanwapi Mosque are marked with lotus flower. This lotus figure is not sign of BJP party but a trademark of brick manufacturer. Dr Sarika Sharma threw light on Dainik Jagran 18 November 2022 list of products which are register for patenting.420 products are register from all over the country in which 36 products are register from only U.P. state. Uttar Pradesh government is highly initiative about registration of products for patenting under geographical indication to raise the economy. She also explained that if we do not patent our product how it affects our business and economy. NIPAM officer Miss Nitya Tyagi opined her views on IPR by power point presentation