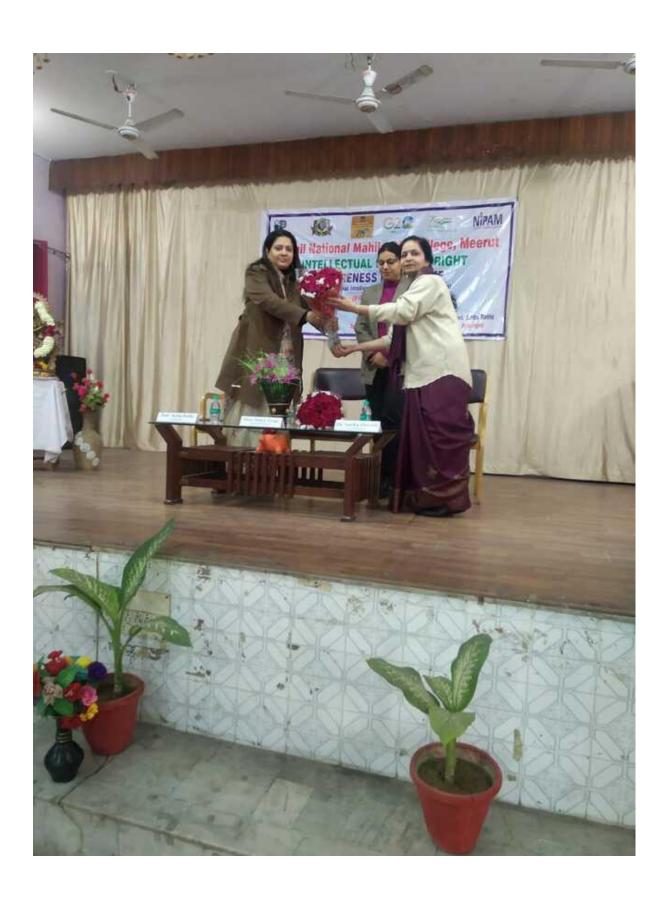

**Report-** Ismail National Mahila P.G.College Meerut hosted awareness programme with collaboration of NIPAM. This

programme was started with worshipping Maa Saraswati Goddess of wisdom by lighting diyas and offering flowers. Our College Principal Prof. Anita Rathi welcomed NIPAM officer Miss Nitya Tyagi by giving bouquet and Dr Sarika Sharma welcomed Principal Prof Anita Rathi by giving bouquet. Dr Sarika Sharma cleared intellectual property rights concept by mentioning two examples In first example she said Pt Jawaher Lal Nehru asked Prem Bihari Narayan Raizada to write Indian constitution. Prem Bihari kept condition of writing his nick name 'PREM' on each page of the constitution. Hence, he got copy right, in this way Dr Sarika Sharma cleared copy right concept. Second example, she quotes to explain trademark concept. She said bricks engraved in Gyanwapi Mosque are marked with lotus flower. This lotus figure is not sign of BJP party but a trademark of brick manufacturer. Dr Sarika Sharma threw light on Dainik Jagran 18 November 2022 list of products which are register for patenting.420 products are register from all over the country in which 36 products are register from only U.P. state. Uttar Pradesh government is highly initiative about registration of products for patenting under geographical indication to raise the economy. She also explained that if we do not patent our product how it affects our business and economy. NIPAM officer Miss Nitya Tyagi opined her views on IPR by power point presentation