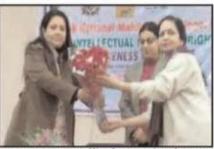

**Report-** Ismail National Mahila P.G.College Meerut hosted awareness programme with collaboration of NIPAM. This

programme was started with worshipping Maa Saraswati Goddess of wisdom by lighting diyas and offering flowers. Our College Principal Prof. Anita Rathi welcomed NIPAM officer Miss Nitya Tyagi by giving bouquet and Dr Sarika Sharma welcomed Principal Prof Anita Rathi by giving bouquet. Dr Sarika Sharma cleared intellectual property rights concept by mentioning two examples In first example she said Pt Jawaher Lal Nehru asked Prem Bihari Narayan Raizada to write Indian constitution. Prem Bihari kept condition of writing his nick name 'PREM' on each page of the constitution. Hence, he got copy right, in this way Dr Sarika Sharma cleared copy right concept. Second example, she quotes to explain trademark concept. She said bricks engraved in Gyanwapi Mosque are marked with lotus flower. This lotus figure is not sign of BJP party but a trademark of brick manufacturer. Dr Sarika Sharma threw light on Dainik Jagran 18 November 2022 list of products which are register for patenting.420 products are register from all over the country in which 36 products are register from only U.P. state. Uttar Pradesh government is highly initiative about registration of products for patenting under geographical indication to raise the economy. She also explained that if we do not patent our product how it affects our business and economy. NIPAM officer Miss Nitya Tyagi opined her views on IPR by power point presentation