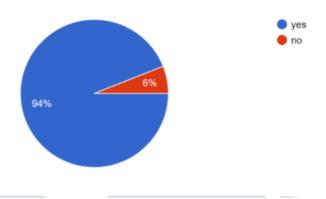

Programme ended up with National Anthem, 164 students and teachers register themselves by given link, 14 teachers and 87 students, total 101 participants attend this programme. In this way 101 participants benefitted to this programme.

Registration, attendance and feedback of all participants were taken by online and offline mode. Certificates were given to all participants. These links were as follows-

Registration link-https://forms.gle/SvpkRSp2d42Z1YzV6