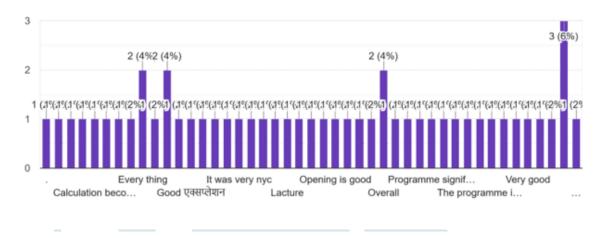

Registration, attendance and feedback of all participants were taken by online and offline mode. Certificates were given to all participants. These links were as follows-

Registration link-https://forms.gle/SvpkRSp2d42Z1YzV6

Feedback link-

https://docs.google.com/forms/d/e/1FAlpQLSdU-es3NafThDV8rLqa0KJdBlfOlSVfZGk8yAf-2DyLEZeVcg/Vcg/viewform?vc=0&c=0&w=1&flr=0

Result of registration-

https://docs.google.com/spreadsheets/d/1B5E98hDhew2Jfzdlb X0-QbM4hzoKl5PVUpOQudnHSrQ/edit?usp=sharing