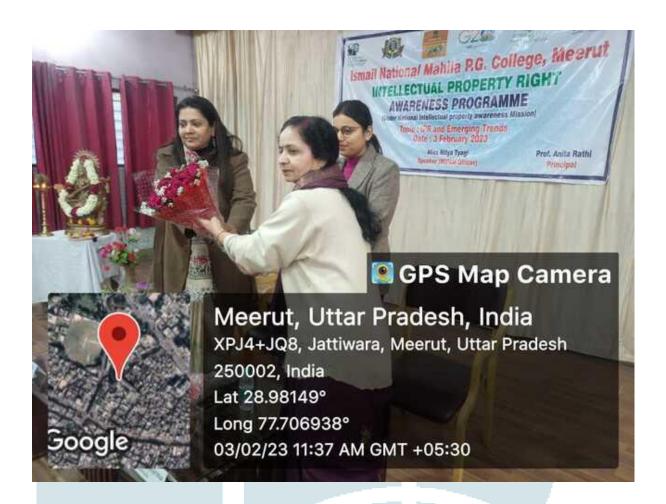

**Report-** Ismail National Mahila P.G.College Meerut hosted awareness programme with collaboration of NIPAM. This

programme was started with worshipping Maa Saraswati Goddess of wisdom by lighting diyas and offering flowers. Our College Principal Prof. Anita Rathi welcomed NIPAM officer Miss Nitya Tyagi by giving bouquet and Dr Sarika Sharma welcomed Principal Prof Anita Rathi by giving bouquet. Dr Sarika Sharma cleared intellectual property rights concept by mentioning two examples In first example she said Pt Jawaher Lal Nehru asked Prem Bihari Narayan Raizada to write Indian constitution. Prem Bihari kept condition of writing his nick name 'PREM' on each page of the constitution. Hence, he got copy right, in this way Dr Sarika Sharma cleared copy right concept. Second example, she quotes to explain trademark concept. She said bricks engraved in Gyanwapi Mosque are marked with lotus flower. This lotus figure is not sign of BJP party but a trademark of brick manufacturer. Dr Sarika Sharma threw light on Dainik Jagran 18 November 2022 list of products which are register for patenting.420 products are register from all over the country in which 36 products are register from only U.P. state. Uttar Pradesh government is highly initiative about registration of products for patenting under geographical indication to raise the economy. She also explained that if we do not patent our product how it affects our business and economy. NIPAM officer Miss Nitya Tyagi opined her views on IPR by power point presentation