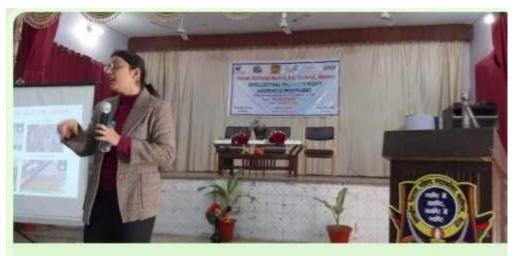

**Report-** Ismail National Mahila P.G.College Meerut hosted awareness programme with collaboration of NIPAM. This

programme was started with worshipping Maa Saraswati Goddess of wisdom by lighting diyas and offering flowers. Our College Principal Prof. Anita Rathi welcomed NIPAM officer Miss Nitya Tyagi by giving bouquet and Dr Sarika Sharma welcomed Principal Prof Anita Rathi by giving bouquet. Dr Sarika Sharma cleared intellectual property rights concept by mentioning two examples In first example she said Pt Jawaher Lal Nehru asked Prem Bihari Narayan Raizada to write Indian constitution. Prem Bihari kept condition of writing his nick name 'PREM' on each page of the constitution. Hence, he got copy right, in this way Dr Sarika Sharma cleared copy right concept. Second example, she quotes to explain trademark concept. She said bricks engraved in Gyanwapi Mosque are marked with lotus flower. This lotus figure is not sign of BJP party but a trademark of brick manufacturer. Dr Sarika Sharma threw light on Dainik Jagran 18 November 2022 list of products which are register for patenting.420 products are register from all over the country in which 36 products are register from only U.P. state. Uttar Pradesh government is highly initiative about registration of products for patenting under geographical indication to raise the economy. She also explained that if we do not patent our product how it affects our business and economy. NIPAM officer Miss Nitya Tyagi opined her views on IPR by power point presentation

https://docs.google.com/presentation/d/1Ay156YM4Esp8tP4t F47MrNpuvBrgNUs /edit?usp=sharing&ouid=110422258385 245688096&rtpof=true&. She elaborated concept of IPR and its types. She also gave broad description of emerging trade managing issues. Miss Nitya Tyagi differentiates design patenting and trademark patenting. She helped students by