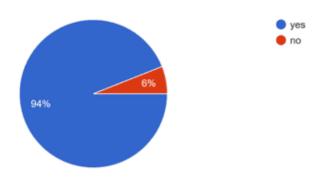

Programme ended up with National Anthem, 164 students and teachers register themselves by given link, 14 teachers and 87 students, total 101 participants attend this programme. In this way 101 participants benefitted to this programme.

Registration, attendance and feedback of all participants were taken by online and offline mode. Certificates were given to all participants. These links were as follows-

Registration link-https://forms.gle/SvpkRSp2d42Z1YzV6