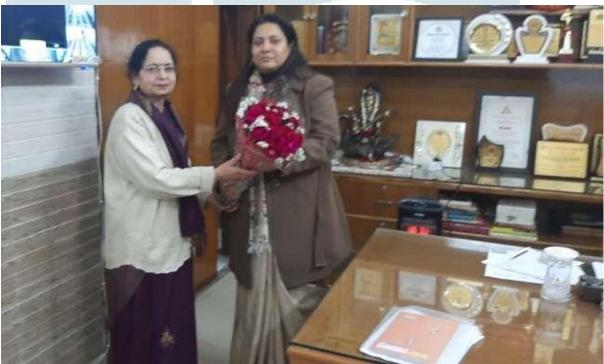

**Report-** Ismail National Mahila P.G.College Meerut hosted awareness programme with collaboration of NIPAM. This

programme was started with worshipping Maa Saraswati Goddess of wisdom by lighting diyas and offering flowers. Our College Principal Prof. Anita Rathi welcomed NIPAM officer Miss Nitya Tyagi by giving bouquet and Dr Sarika Sharma welcomed Principal Prof Anita Rathi by giving bouquet. Dr Sarika Sharma cleared intellectual property rights concept by mentioning two examples In first example she said Pt Jawaher Lal Nehru asked Prem Bihari Narayan Raizada to write Indian constitution. Prem Bihari kept condition of writing his nick name 'PREM' on each page of the constitution. Hence, he got copy right, in this way Dr Sarika Sharma cleared copy right concept. Second example, she quotes to explain trademark concept. She said bricks engraved in Gyanwapi Mosque are marked with lotus flower. This lotus figure is not sign of BJP party but a trademark of brick manufacturer. Dr Sarika Sharma threw light on Dainik Jagran 18 November 2022 list of products which are register for patenting.420 products are register from all over the country in which 36 products are register from only U.P. state. Uttar Pradesh government is highly initiative about registration of products for patenting under geographical indication to raise the economy. She also explained that if we do not patent our product how it affects our business and economy. NIPAM officer Miss Nitya Tyagi opined her views on IPR by power point presentation