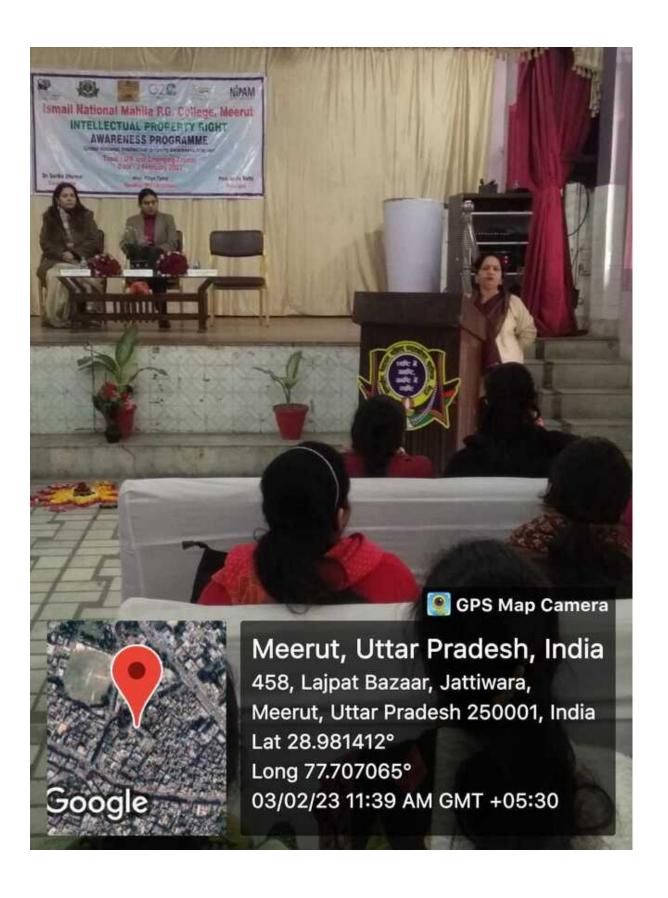

**Report-** Ismail National Mahila P.G.College Meerut hosted awareness programme with collaboration of NIPAM. This

programme was started with worshipping Maa Saraswati Goddess of wisdom by lighting diyas and offering flowers. Our College Principal Prof. Anita Rathi welcomed NIPAM officer Miss Nitya Tyagi by giving bouquet and Dr Sarika Sharma welcomed Principal Prof Anita Rathi by giving bouquet. Dr Sarika Sharma cleared intellectual property rights concept by mentioning two examples In first example she said Pt Jawaher Lal Nehru asked Prem Bihari Narayan Raizada to write Indian constitution. Prem Bihari kept condition of writing his nick name 'PREM' on each page of the constitution. Hence, he got copy right, in this way Dr Sarika Sharma cleared copy right concept. Second example, she quotes to explain trademark concept. She said bricks engraved in Gyanwapi Mosque are marked with lotus flower. This lotus figure is not sign of BJP party but a trademark of brick manufacturer. Dr Sarika Sharma threw light on Dainik Jagran 18 November 2022 list of products which are register for patenting.420 products are register from all over the country in which 36 products are register from only U.P. state. Uttar Pradesh government is highly initiative about registration of products for patenting under geographical indication to raise the economy. She also explained that if we do not patent our product how it affects our business and economy. NIPAM officer Miss Nitya Tyagi opined her views on IPR by power point presentation

https://docs.google.com/presentation/d/1Ay156YM4Esp8tP4t F47MrNpuvBrgNUs /edit?usp=sharing&ouid=110422258385 245688096&rtpof=true&. She elaborated concept of IPR and its types. She also gave broad description of emerging trade managing issues. Miss Nitya Tyagi differentiates design patenting and trademark patenting. She helped students by