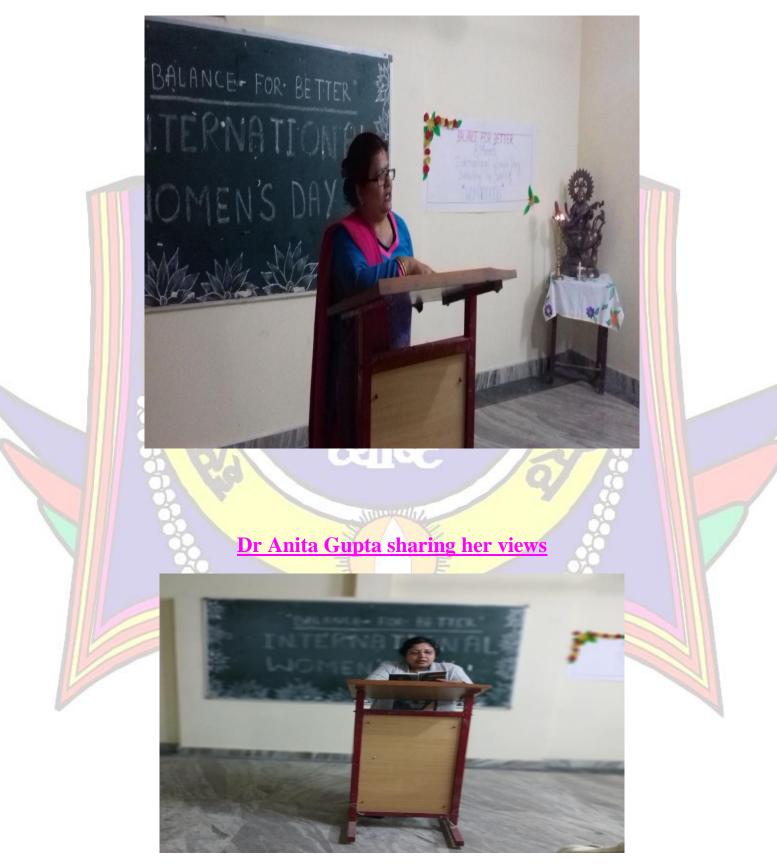

|  |

Question 8-Did you learnt something new that may help in preparing you for your class teaching?

| 0 | 2 | 7 | 12 | 32 |
|---|---|---|----|----|
|   |   |   |    |    |

Question 9-Do you think such type of programme can create awareness in the society regarding women's lives?

| 0 | 4 | 5 | 5 | 39 |
|---|---|---|---|----|
|   |   |   |   |    |

Question 10-Do you think the poem of jai Shankar Prasad recited by Dr Sarika Sharma at this event was relevant and melodious?



**Bonafede students of this programme-** All 53 students enjoy this programme and reported beneficial for them in many ways directly or indirectly.

#### Pics of the programme-

Dr Sarika Sharma introduced the programme



### Lighting the lamp



## **Staff with students**



### Dr Vandana Bharadwaj sharing



## Dr Kuljyotsna sharing her views



#### Dr Anju Gupta sharing her views



#### Student Neha Joshi sharing her views



### Dr Neelima Gupta sharing her views



## **Complete collage**



## **Organiser of the programme with students**



# Table of Feedback

| S.<br>No. | Strongly Disagree | Disagree  | Neutral | Agree | Strongly Agree |
|-----------|-------------------|-----------|---------|-------|----------------|
| 1.        | 0                 | 0         | 5       | 8     | 40             |
| 2.        | 0                 | 1111      | 6       | 17    | 30             |
| 3.        | 1                 | 5         | 12      | 14    | 21             |
| 4.        | 0                 | 0         | 3       | 10    | 40             |
| 5.        | 2                 |           | 5