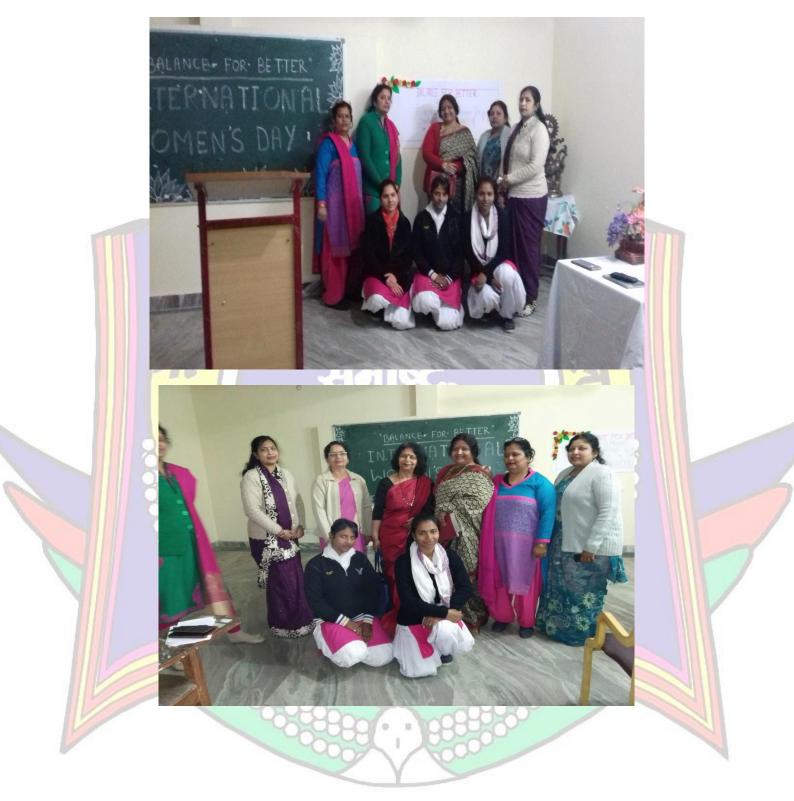

#### Pics of the programme-

Dr Sarika Sharma introduced the programme

## **Staff with students**

## **Organiser of the programme with students**