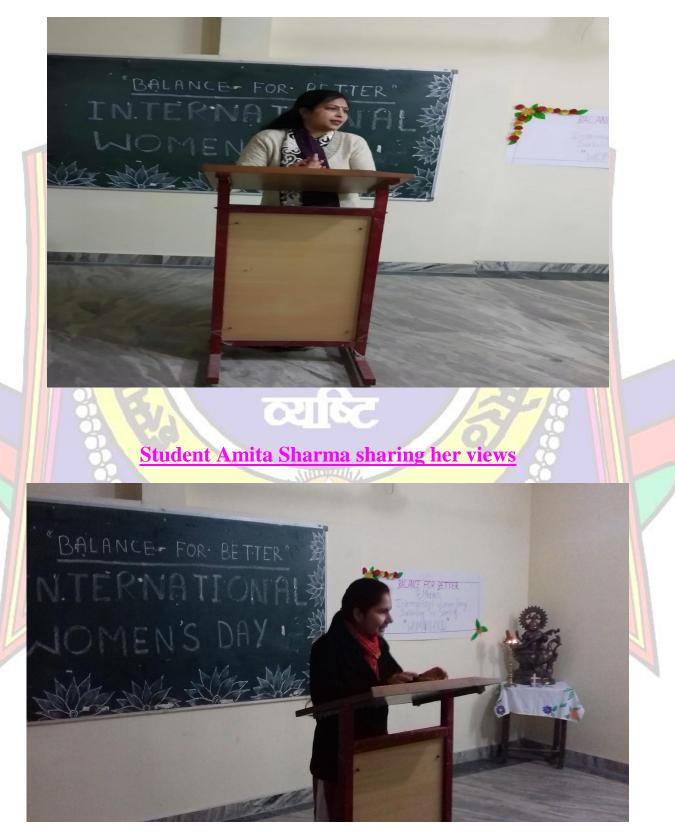

ou for your class teaching?

| 0 | 2 | 7 | 12 | 32 |
|---|---|---|----|----|
|   |   |   |    |    |

Question 9-Do you think such type of programme can create awareness in the society regarding women's lives?

| 0 | 4 | 5 | 5 | 39 |
|---|---|---|---|----|
|   |   |   |   |    |

Question 10-Do you think the poem of jai Shankar Prasad recited by Dr Sarika Sharma at this event was relevant and melodious?



**Bonafede students of this programme-** All 53 students enjoy this programme and reported beneficial for them in many ways directly or indirectly.

#### Pics of the programme-

Dr Sarika Sharma introduced the programme



### Lighting the lamp



## **Staff with students**



### Dr Vandana Bharadwaj sharing



## Dr Kuljyotsna sharing her views



#### Dr Anju Gupta sharing her views



#### Student Neha Joshi sharing her views



### Dr Neelima Gupta sharing her views



## **Complete collage**



## **Organiser of the programme with students**



# Table of Feedback

| S.<br>No. | Strongly Disagree | Disagree  | Neutral | Agree | Strongly Agree |
|-----------|-------------------|-----------|---------|-------|----------------|
| 1.        | 0                 | 0         | 5       | 8     | 40             |
| 2.        | 0                 | 1111      | 6       | 17    | 30             |
| 3.        | 1                 | 5         | 12      | 14    | 21             |
| 4.        | 0                 | 0         | 3       | 10    | 40             |
| 5.        | 2                 |           | 5 - 69  | 15    | 29             |
| 6.        | 0                 | CONTRACT. |