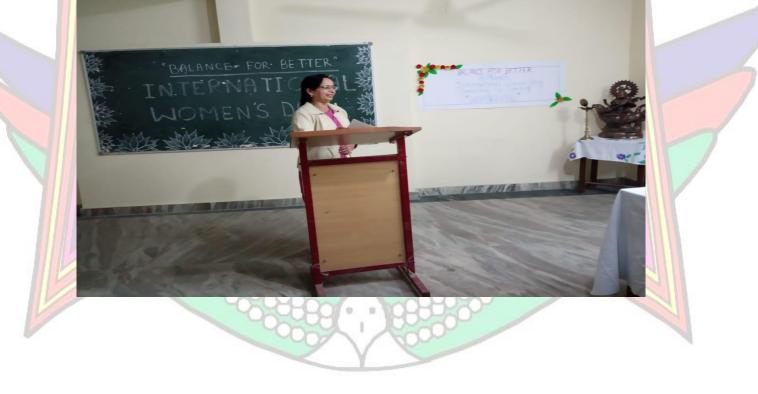

your future life?

| 1 | 3 | 9 | 14 | 26 |  |
|---|---|---|----|----|--|
|   |   |   |    |    |  |

Question 8-Did you learnt something new that may help in preparing you for your class teaching?

| 0 | 2 | 7 | 12 | 32 |
|---|---|---|----|----|
|   |   |   |    |    |

Question 9-Do you think such type of programme can create awareness in the society regarding women's lives?

| 0 | 4 | 5 | 5 | 39 |
|---|---|---|---|----|
|   |   |   |   |    |

Question 10-Do you think the poem of jai Shankar Prasad recited by Dr Sarika Sharma at this event was relevant and melodious?



**Bonafede students of this programme-** All 53 students enjoy this programme and reported beneficial for them in many ways directly or indirectly.

#### Pics of the programme-

Dr Sarika Sharma introduced the programme



### Lighting the lamp



## **Staff with students**



### Dr Vandana Bharadwaj sharing



## Dr Kuljyotsna sharing her views



#### Dr Anju Gupta sharing her views



#### Student Neha Joshi sharing her views



### Dr Neelima Gupta sharing her views



## **Complete collage**



## **Organiser of the programme with students**



# Table of Feedback

| S.<br>No. | Strongly Disagree | Disagree  | Neutral | Agree | Strongly Agree |
|-----------|-------------------|-----------|---------|-------|----------------|
| 1.        | 0                 | 0         | 5       | 8     | 40             |
| 2.        | 0                 | 1111      | 6       | 17    | 30             |
| 3.        | 1                 | 5         | 12      | 14    | 21             |
| 4.        | 0                 | 0