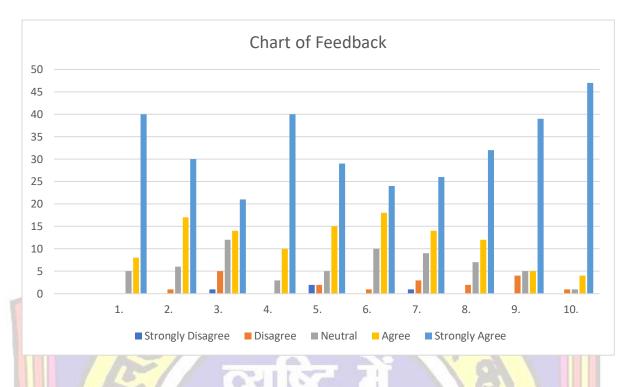

#### **Report of Feedback forms-**

|                                                                                                  |                                              | Nº/A              | -              |                |                            |            |
|--------------------------------------------------------------------------------------------------|----------------------------------------------|-------------------|----------------|----------------|----------------------------|------------|
| S.D.                                                                                             | Disagree-                                    | Neutral-          | Agree-         | Strongly Ag    | gree-                      |            |
| Question                                                                                         | n 1-Did you th                               | ink this event v  | vas useful for | you and your   | society?                   |            |
| S.D.                                                                                             | Disagree- Neutral- Agree- Strongly Agree-    |                   |                |                |                            |            |
| 0                                                                                                | 0                                            | 5                 | 8              | 40             |                            |            |
| Question                                                                                         | n <mark>2-D</mark> o yo <mark>u th</mark> i  | nk venue Isma     | il National M  | Iahila PG Co   | ollege MRT was approp      | oriate for |
| organizi                                                                                         | n <mark>g th</mark> is pro <mark>gr</mark> a | mme?              | त्या           | केन            | 1248                       |            |
| 0                                                                                                | 1                                            | 6                 | 1              | 7              | 30                         |            |
| Questio                                                                                          | <mark>n 3-Did</mark> you re                  | eceive all the re | levant inform  | ation you req  | uired in this programm     | e?         |
| 1                                                                                                | 5                                            | 12                | 1              | 4              | 21                         |            |
| Questio                                                                                          | n 4- How muc                                 | ch enjoyable thi  | s programme    | was?           | 000                        |            |
| 0                                                                                                | 0                                            | 3                 | 1              | 0              | 40                         |            |
| Question 5-Did you encounter difficulties in the compilation of articles and making the collage? |                                              |                   |                |                |                            |            |
| 2                                                                                                | 2                                            | 5                 |                | 5 000          | 29                         |            |
| Question                                                                                         | n 6-Did this pr                              | ogramme make      | you think ab   | out interestin | g issues in the life of we | omen and   |
| therefore                                                                                        | e broaden you                                | r horizon?        |                |                |                            |            |

| 0 | 1 | 10 | 18 | 24 |
|---|---|----|----|----|
|   |   |    |    |    |

Question 7-Are you agree with and ready to apply these solutions of women related problems in your future life?

| 1 | 3 | 9 | 14 | 26 |  |
|---|---|---|----|----|--|
|   |   |   |    |    |  |

Question 8-Did you learnt something new that may help in preparing you for your class teaching?

| 0 | 2 | 7 | 12 | 32 |
|---|---|---|----|----|
|   |   |   |    |    |

Question 9-Do you think such type of programme can create awareness in the society regarding women's lives?

| 0 | 4 | 5 | 5 | 39 |
|---|---|---|---|----|
|   |   |   |   |    |

Question 10-Do you think the poem of jai Shankar Prasad recited by Dr Sarika Sharma at this event was relevant and melodious?

**Bonafede students of this programme-** All 53 students enjoy this programme and reported beneficial for them in many ways directly or indirectly.

# Table of Feedback

| S.<br>No. | Strongly Disagree | Disagree  | Neutral | Agree | Strongly Agree |
|-----------|-------------------|-----------|---------|-------|----------------|
| 1.        | 0                 | 0         | 5       | 8     | 40             |
| 2.        | 0                 | 1111      | 6       | 17    | 30             |
| 3.        | 1                 | 5         | 12      | 14    | 21             |
| 4.        | 0                 | 0         | 3       | 10    | 40             |
| 5.        | 2                 |           | 5 - 69  | 15    | 29             |
| 6.        | 0                 | CONTRACT. | 10      | 18    | 24             |
| 7.        | 1                 | 3         | 9       | 14    | 26             |
| 8.        | 0                 | 2         | 7       | 12    | 32             |
| 9.        | 0                 | 4         | 5       | 5     | 39             |
| 10.       | 0                 | 1         | 1       | 4     | 47             |