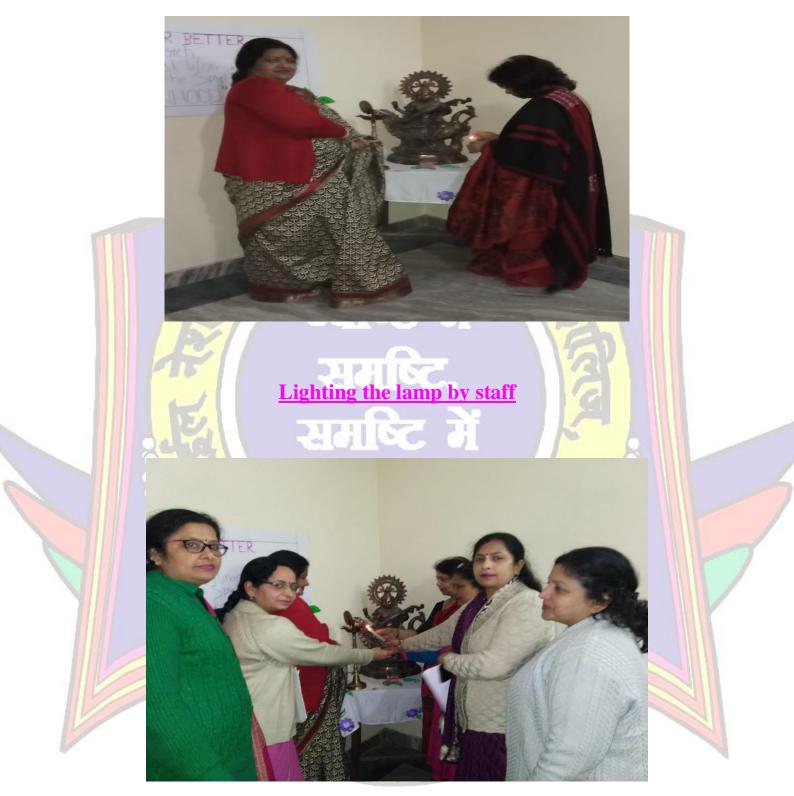

**Report of the Programme**-53 B.Ed. Students of session 2018-20 I year under guidance of Dr Sarika Sharma organized a programme on "International Women's Day". This programme was started with lighting the lamp by Principal Dr Neelima Gupta and HOD Dr Alka Kulshreshtha. The theme was "**BETTER FOR BALANCE**", Dr Sarika Sharma explained the meaning, importance of this theme, **Me Too** and **Nine** campaign related to women and recited the famous poem of Hindi poet Jai Shankar Prasad. All 53 B.Ed. students prepared a collage in which they pasted so many articles of magazines and daily newspapers related to women. On this special day of women B.Ed. staff members Dr Alka Kulshreshtha, Dr Vandana Bharadwaj, Dr Jyotsna, Dr Anita Gupta and Dr Anju Gupta shared their thoughts and poems. Total expenditure of this programme was beard by the Ismile National Mahila P.G. College.

### Lighting the lamp

## **Staff with students**