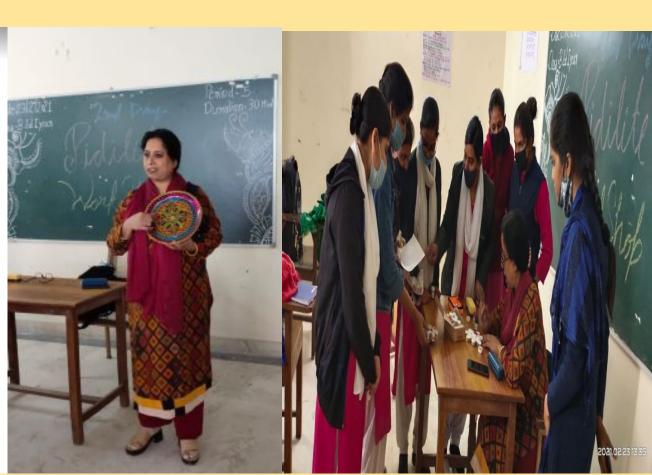

स्माईल कन्या इंटर कॉलेज शास्त्री नगर, मेरठ    |
| 88 | <b>मंजिता</b>     | भोपाल सिंह          | इस्माईल कन्या इंटर कॉलेज शास्त्री नगर, मेरठ    |
| 89 | महविश अंसारी      | सतीमुद्दीन          | इस्माईल कन्या इंटर कॉलेज शास्त्री नगर, मेरठ    |
| 90 | कविता             | जगत राम             | श्री गांधी स्मारक इंटर कॉलेज, दबथुवा, मेरठ     |
| 91 | काजल              | राधे श्याम          | इस्माईल कन्या इंटर कॉलेज शास्त्री नगर, मेरठ    |
| 92 | स्वाति            | प्रेम सिंह          | नेशनल पब्लिक स्कूल, मेरठ                       |
| 93 | नाहिद परवीन       | तस्त्रीमुद्दीन      | किठौर पब्लिक स्कूल, मेरठ                       |
| 94 | गुलफ्शा           | मोहम्मद घरम         | मॉडर्न पब्लिक स्कूल, मेरठ कैंट                 |

### **SCOUT GUIDE CAMP**

### **PIDILITE WORKSHOP**















### **Reading and Reflecting Text**

Ismail National Mahila P.G. College Meerut B.Ed. Department

Year-2020-21, Session-2020-22, 01year

Course code-EPC-03,

Course Title- Reading and Reflecting on texts

Intake-53, Allotted students- A+B section (53 Students)

Total Marks= 25(05+20)

Supervisor- Dr Sarika Sharma

Objective of the Project- Develop study habits, skill of reading and writing as well as to develop skill of summarization,

| Sr. No. | Name of the | Topic of the   | Sign        |
|---------|-------------|----------------|-------------|
|         | Students    | Project        |             |
| 1-      | NABIYA      | Shiksha ke     |             |
|         |             | Darshnik       | Jabius      |
|         |             | evam           | Nazo        |
|         |