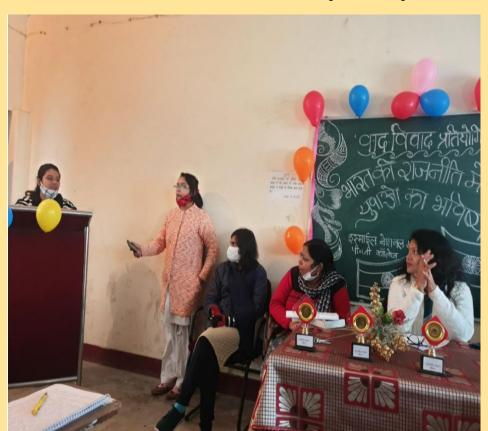

## ISMAIL NATIONAL MAHILA PG COLLEGE

### STUDENT CENTRIC METHOD

### PARTICIPATORY LEARNING

- **♦** DEPARTMENT SEMINAR
- **♦** DEBATE
- **♦** QUIZ
- **♦** PLANTATION
- e-kAVYA PATH
- **♦** BHASHAN PRATIYOGITA
- **♦** GROUP DISCUSSION
- WALL MAGAZINE COMPETITION
- MUSIC COMPETITION
- **♦** WEBINAR
- **♦** COMPOST THE WASTE
- **♦** ROLE PLAY
- **♦** YOGA
- SCOUT GUIDE CAMP
- **ESSAY WRITING COMPETITION**
- **♦ CLASSICAL SINGING AND PLAYING COMPETITION**

### **Sociology Department**

### **Department Seminar**







# Political Science Department

Debate on the eve of youth day celebration





# Hindi Department

E-Kavya Path Bhashan Pratiyogita

**Essay writing Competition** 

मेरठ:- इस्माईल नेशनल महिला पीजी कॉलेज में हिन्दी दिवस पर ऑनलाइन काव्य पाठ का आयोजन



एमटीवी:- इस्माईल नेशनल महिला पीजी कॉलेज के हिन्दी विभाग द्वारा सोमवार को हिन्दी दिवस के अवसर पर ऑनलाइन काव्य पाठ का आयोजन किया गया। जिसमें छात्राओं ने हिन्दी भाषा के महत्व, गरिमा तथा विशेषताओं की काव्यात्मक अभिव्यक्ति की। छात्राओं के अनुसार हिन्दी मात्र भाषा नहीं अपितु हमारे देश की शक्ति है, नव निर्माण की एक आशा है तथा एकता का आधार है। कार्यक्रम हिन्दी विभागाध्यक्षा डॉ. दीपा त्यागी के निर्देशन में सम्पन्न हुआ। प्राचार्या द्वारा सभी छात्राओं

को शुभकामनाएं प्रेषित की गई।





# **English Department**

**Wall Magazine Competition** 

**Paper Presentation** 







# **Music Department**





# **B.Ed Department**

###