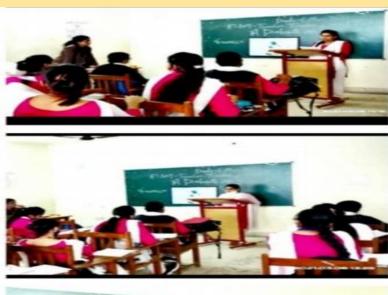

ऑनलाइन काव्य पाठ का आयोजन



एमटीवी:- इस्माईल नेशनल महिला पीजी कॉलेज के हिन्दी विभाग द्वारा सोमवार को हिन्दी दिवस के अवसर पर ऑनलाइन काव्य पाठ का आयोजन किया गया। जिसमें छात्राओं ने हिन्दी भाषा के महत्व, गरिमा तथा विशेषताओं की काव्यात्मक अभिव्यक्ति की। छात्राओं के अनुसार हिन्दी मात्र भाषा नहीं अपितु हमारे देश की शक्ति है, नव निर्माण की एक आशा है तथा एकता का आधार है। कार्यक्रम हिन्दी विभागाध्यक्षा डॉ. दीपा त्यागी के निर्देशन में सम्पन्न हुआ। प्राचार्या द्वारा सभी छात्राओं

को शुभकामनाएं प्रेषित की गई।





# **English Department**

**Wall Magazine Competition** 

**Paper Presentation** 







# **Music Department**





# **B.Ed Department**

### **Departmental Webinar**



### **Departmental Webinar**



## **Compost the wastes**









# Yoga









# **PLANTATION**







# Debate







# **Economics Department**

### **Group Discussion**







# **Department Seminar**







# **Commerce Department**

Poster Making Quiz





Role Playing Group Discussion



# Home Science Department

#### **Group Discussion**



### **B.Sc. Chemistry**

#### **International Debate Competition**











### Mehandi competition



### **B.Sc.** Mathematics

### **Group Discussion**



# Sanskrit Department

### **Essay Competition**



### E- Quiz



### Shalokocharan





# **Experiential learning Method**

- **♦** GUEST LECTURE
- **♦** SCHOOL INTERNSHIP
- **❖** SCOUT GUIDE CAMP
- **❖** PIDILITE WORKSHOP
- **❖** READING AND REFLECTING TEXT
- **♦** PROJECT WORK(Preparation of Blue Print of an Achievement Test)
- **♦** INTERNSHIP
- **♦** WEBINAR
- **♦ WORKSHOP & E-WORKSHOP**
- **♦**