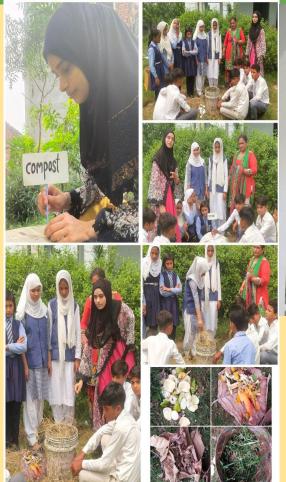

मेरठ:- इस्माईल नेशनल महिला पीजी कॉलेज में हिन्दी दिवस पर ऑनलाइन काव्य पाठ का आयोजन



एमटीवी:- इस्माईल नेशनल महिला पीजी कॉलेज के हिन्दी विभाग द्वारा सोमवार को हिन्दी दिवस के अवसर पर ऑनलाइन काव्य पाठ का आयोजन किया गया। जिसमें छात्राओं ने हिन्दी भाषा के महत्व, गरिमा तथा विशेषताओं की काव्यात्मक अभिव्यक्ति की। छात्राओं के अनुसार हिन्दी मात्र भाषा नहीं अपितु हमारे देश की शक्ति है, नव निर्माण की एक आशा है तथा एकता का आधार है। कार्यक्रम हिन्दी विभागाध्यक्षा डॉ. दीपा त्यागी के निर्देशन में सम्पन्न हुआ। प्राचार्या द्वारा सभी छात्राओं

को शुभकामनाएं प्रेषित की गई।





# **English Department**

**Wall Magazine Competition** 

**Paper Presentation** 







# **Music Department**





# **B.Ed Department**

### **Departmental Webinar**



### **Departmental Webinar**



## **Compost the wastes**









# Yoga









# **PLANTATION**







# Debate







# **Economics Department**

### **Group Discussion**







# **Department Seminar**







# **Commerce Department**

Poster Making Quiz





Role Playing Group Discussion



# Home Science Department

#### **Group Discussion**



### **B.Sc. Chemistry**

#### **International Debate Competition**











### Mehandi competition



### **B.Sc.** Mathematics

### **Group Discussion**



# Sanskrit Department

### **Essay Competition**



### E- Quiz



### Shalokocharan





# **Experiential learning Method**

- **♦** GUEST LECTURE
- **♦** SCHOOL INTERNSHIP
- **❖** SCOUT GUIDE CAMP
- **❖** PIDILITE WORKSHOP
- **❖** READING AND REFLECTING TEXT
- **♦** PROJECT WORK(Preparation of Blue Print of an Achievement Test)
- **♦** INTE