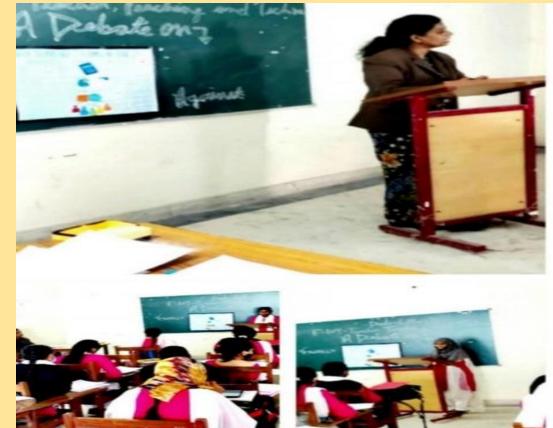

र ऑनलाइन काव्य पाठ का आयोजन



एमटीवी:- इस्माईल नेशनल महिला पीजी कॉलेज के हिन्दी विभाग द्वारा सोमवार को हिन्दी दिवस के अवसर पर ऑनलाइन काव्य पाठ का आयोजन किया गया। जिसमें छात्राओं ने हिन्दी भाषा के महत्व, गरिमा तथा विशेषताओं की काव्यात्मक अभिव्यक्ति की। छात्राओं के अनुसार हिन्दी मात्र भाषा नहीं अपितु हमारे देश की शक्ति है, नव निर्माण की एक आशा है तथा एकता का आधार है। कार्यक्रम हिन्दी विभागाध्यक्षा डॉ. दीपा त्यागी के निर्देशन में सम्पन्न हुआ। प्राचार्या द्वारा सभी छात्राओं

को शुभकामनाएं प्रेषित की गई।





# **English Department**

**Wall Magazine Competition** 

**Paper Presentation** 







# **Music Department**





# **B.Ed Department**

### **Departmental Webinar**



### **Departmental Webinar**



## **Compost the wastes**









# Yoga









# **PLANTATION**







# Debate







# **Economics Department**

### **Group Discussion**







# **Department Seminar**







# **Commerce Department**

Poster Making Quiz





Role Playing Group Discussion



# Home Science Department

#### **Group Discussion**



### **B.Sc. Chemistry**

#### **International Debate Competition**











### Mehandi competition



### **B.Sc.** Mathematics

### **Group Discussion**



# Sanskrit Department

### **Essay Competition**



### E- Quiz



### Shalokocharan





# **Experiential learning Method**

- **♦** GUEST LECTURE
- **♦** SCHOOL INTERNSHIP
- **❖** SCOUT GUIDE CAMP
- **❖** PIDILITE WORKSHOP
- **❖** READING AND REFLECTING TEXT
- **♦** PROJECT WORK(Preparation of Blue Print of an Achievement Test)
- **♦** INTERNSHIP
- **♦** WEBINAR
- **♦ WORKSHOP & E-WORKSHOP**
- **♦