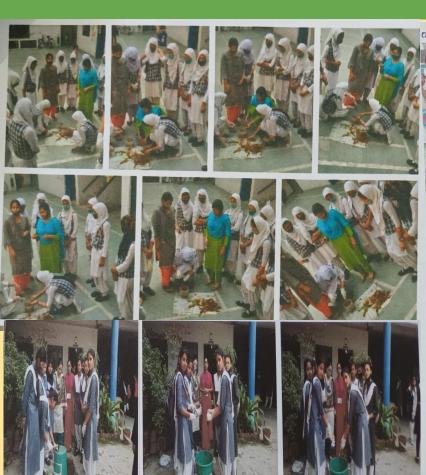

मेरठ:- इस्माईल नेशनल महिला पीजी कॉलेज में हिन्दी दिवस पर ऑनलाइन काव्य पाठ का आयोजन



एमटीवी:- इस्माईल नेशनल महिला पीजी कॉलेज के हिन्दी विभाग द्वारा सोमवार को हिन्दी दिवस के अवसर पर ऑनलाइन काव्य पाठ का आयोजन किया गया। जिसमें छात्राओं ने हिन्दी भाषा के महत्व, गरिमा तथा विशेषताओं की काव्यात्मक अभिव्यक्ति की। छात्राओं के अनुसार हिन्दी मात्र भाषा नहीं अपितु हमारे देश की शक्ति है, नव निर्माण की एक आशा है तथा एकता का आधार है। कार्यक्रम हिन्दी विभागाध्यक्षा डॉ. दीपा त्यागी के निर्देशन में सम्पन्न हुआ। प्राचार्या द्वारा सभी छात्राओं

को शुभकामनाएं प्रेषित की गई।





# **English Department**

**Wall Magazine Competition** 

**Paper Presentation** 







# **Music Department**





# **B.Ed Department**

### **Departmental Webinar**



### **Departmental Webinar**



## **Compost the wastes**









# Yoga









# **PLANTATION**







# Debate







# **Economics Department**

### **Group Discussion**







# **Department Seminar**







# **Commerce Department**

Poster Making Quiz





Role Playing Group Discussion



# Home Science Department

#### **Group Discussion**



### **B.Sc. Chemistry**

#### **International Debate Competition**











### Mehandi competition



### **B.Sc.** Mathematics

### **Group Discussion**



# Sanskrit Department

### **Essay Competition**



### E- Quiz



### Shalokocharan





# **Experiential learning Method**

- **♦** GUEST LECTURE
- **♦** SCHOOL INTERNSHIP
- **❖** SCOUT GUIDE CAMP
- **❖** PIDILITE WORKSHOP
- **❖** READING AND REFLECTING TEXT
- **♦** PROJECT WORK(Preparation of Blue Print of an Achievement Test)
- **♦** INTERN