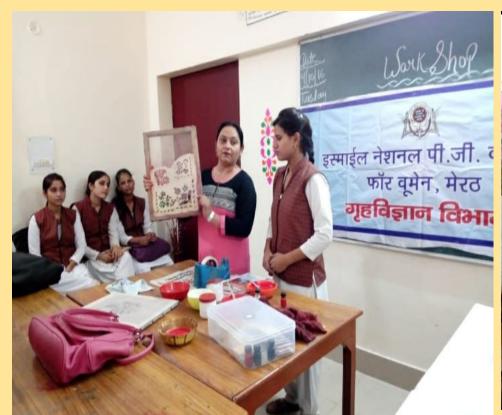

Ref No.

Date: 02.02.2021

#### CERTIFICATE

This is to certify that Ms. VRINDA SHARMA D/o Shri Pradeep Kumar Sharma has completed her project on "Registration in GST" as Intern in our office from 01.01.2021 to 31.01.2021 with our entire satisfaction. During her working period, we found her a sincere, honest, hardworking, dedicated employee with a professional attitude.

Certified By-

Jitendra Kumar Goel (Advocate)

Fitendra Kirmar Goel

8-13, Durga Nagar, Meen

### **B.Sc. Physics**

### Webinar on "Plasma: The Fourth State of Matter or Beyond"





### **B.Sc. Chemistry**

### Webinar on "Menstruation And hygiene management"



## Workshop on "Food adulteration"



### **B.Sc. Mathematics**

### **E-Workshop**



# Home Science Department

## **Workshop on "Various types of Printing**





## **Sanskrit Department**

## **Guest Lecture**





# **Problem Solving Method**

- **♦** FIELD WORK
- **♦** PROJECT WORK
- **♦** PRACTICAL WORK
- **♦** LEARNING BY DOING
- **♦** ACTION RESEARCH

# **Sociology Department**

#### **FIELD WORK**







### learning by doing



## **B.Ed. Department**

### **Action research**

B. Ed Surion 2019-21 It year. Academic year 2020 71

| Sr.no | Code   | Student's name   | Titled Student's Signature