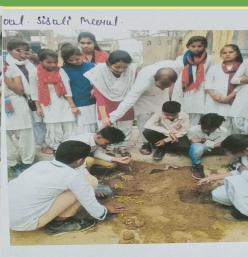

ेरठ:- इस्माईल नेशनल महिला पीजी कॉलेज में हिन्दी दिवस पर ऑनलाइन काव्य पाठ का आयोजन



एमटीवी:- इस्माईल नेशनल महिला पीजी कॉलेज के हिन्दी विभाग द्वारा सोमवार को हिन्दी दिवस के अवसर पर ऑनलाइन काव्य पाठ का आयोजन किया गया। जिसमें छात्राओं ने हिन्दी भाषा के महत्व, गरिमा तथा विशेषताओं की काव्यात्मक अभिव्यक्ति की। छात्राओं के अनुसार हिन्दी मात्र भाषा नहीं अपितु हमारे देश की शक्ति है, नव निर्माण की एक आशा है तथा एकता का आधार है। कार्यक्रम हिन्दी विभागाध्यक्षा डॉ. दीपा त्यागी के निर्देशन में सम्पन्न हुआ। प्राचार्या द्वारा सभी छात्राओं

को शुभकामनाएं प्रेषित की गई।





# **English Department**

**Wall Magazine Competition** 

**Paper Presentation** 







# **Music Department**





# **B.Ed Department**

### **Departmental Webinar**



### **Departmental Webinar**



## **Compost the wastes**









# Yoga









# **PLANTATION**







# Debate







# **Economics Department**

### **Group Discussion**







# **Department Seminar**







# **Commerce Department**

Poster Making Quiz





Role Playing Group Discussion



# Home Science Department

#### **Group Discussion**



### **B.Sc. Chemistry**

#### **International Debate Competition**











### Mehandi competition



### **B.Sc.** Mathematics

### **Group Discussion**



# Sanskrit Department

### **Essay Competition**



### E- Quiz



### Shalokocharan





# **Experiential learning Method**

- **♦** GUEST LECTURE
- **♦** SCHOOL INTERNSHIP
- **❖** SCOUT GUIDE CAMP
- **❖** PIDILITE WORKSHOP
- **❖** READING AND REFLECTING TEXT
- **♦** PROJECT WORK(Preparation of Blue Print of an Achievement Test)
- **♦** INTERNSH