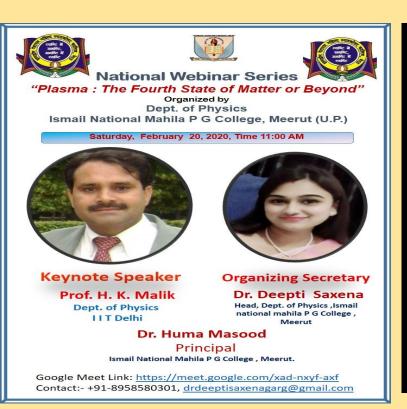

ga Nagar, Mee

JITENDRA KUMAR GOEL
ADVOCATE
(Tax Laws Consultant)
Ex-President (2018-2019)
Meerut Tax Bar Association (Regd.) Meerut

B/13, Durga Nagar, Opp. Gandhi Ashram, Garh Road, Meerut-250002 Mob: (+91) 9456685091 Email: adv.ikg@gmail.com

Ref No.

Date: 02.02.2021

#### CERTIFICATE

This is to certify that Ms. VRINDA SHARMA D/o Shri Pradeep Kumar Sharma has completed her project on "Registration in GST" as Intern in our office from 01.01.2021 to 31.01.2021 with our entire satisfaction. During her working period, we found her a sincere, honest, hardworking, dedicated employee with a professional attitude.

Certified By-

Jitendra Kumar Goel (Advocate)

Fitendra Kirmar Goel

8-13, Durga Nagar, Meen

### **B.Sc. Physics**

### Webinar on "Plasma: The Fourth State of Matter or Beyond"





### **B.Sc. Chemistry**

### Webinar on "Menstruation And hygiene management"



## Workshop on "Food adulteration"



### **B.Sc. Mathematics**

### **E-Workshop**



# Home Science Department

## **Workshop on "Various types of Printing**





## **Sanskrit Department**

## **Guest Lecture**





# **Problem Solving Method**

- **♦** FIELD WORK
- **♦** PROJECT WORK
- **♦** PRACTICAL WORK
- **♦** LEARNING BY DOING
- **♦** ACTION RESEARCH

# **Sociology Department**

#### **FIELD WORK**







### learning by doing



## **B.Ed. Department**

### **Action research**

B. Ed Surion 2019-21 It year. Academic year 2020 71

| Sr.no | Code   | Student's name   | Titled Student's Signature