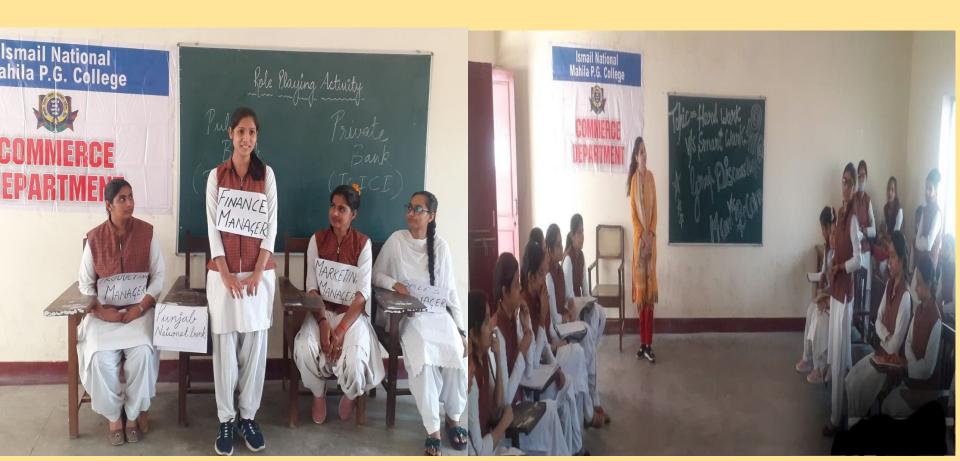

े हिन्दी भाषा के महत्व, गरिमा तथा विशेषताओं की काव्यात्मक अभिव्यक्ति की। छात्राओं के अनुसार हिन्दी मात्र भाषा नहीं अपितु हमारे देश की शक्ति है, नव निर्माण की एक आशा है तथा एकता का आधार है। कार्यक्रम हिन्दी विभागाध्यक्षा डॉ. दीपा त्यागी के निर्देशन में सम्पन्न हुआ। प्राचार्या द्वारा सभी छात्राओं

को शुभकामनाएं प्रेषित की गई।





# **English Department**

**Wall Magazine Competition** 

**Paper Presentation** 







# **Music Department**





# **B.Ed Department**

### **Departmental Webinar**



### **Departmental Webinar**



## **Compost the wastes**









# Yoga









# **PLANTATION**







# Debate







# **Economics Department**

### **Group Discussion**







# **Department Seminar**







# **Commerce Department**

Poster Making Quiz





Role Playing Group Discussion



# Home Science Department

#### **Group Discussion**



### **B.Sc. Chemistry**

#### **International Debate Competition**











### Mehandi competition



### **B.Sc.** Mathematics

### **Group Discussion**



# Sanskrit Department

### **Essay Competition**



### E- Quiz



### Shalokocharan





# **Experiential learning Method**

- **♦** GUEST LECTURE
- **♦** SCHOOL INTERNSHIP
- **❖** SCOUT GUIDE CAMP
- **❖** PIDILITE WORKSHOP
- **❖** READING AND REFLECTING TEXT
- **♦** PROJECT WORK(Preparation of Blue Print of an Achievement Test)
- **♦** INTERNSHIP
- **♦** WEBINAR
- **♦ WORKSHOP & E-WORKSHOP**
- **♦** MINI(DEPARTMENT)SEMINAR

# Hindi Department

### **GUEST LECTURE**



## **ENGLISH DEPARTMENT**

#### **Guest Lecture**









# B.Ed. SCHOOL INTERNSHIP

#### ISMAIL NATIONAL