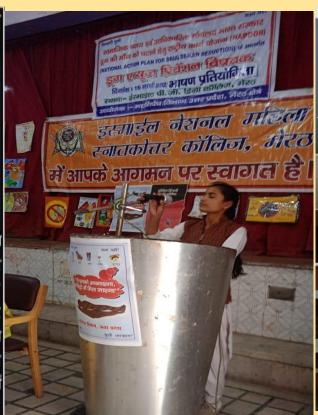

TION**

### **Sociology Department**

### **Department Seminar**







# Political Science Department

Debate on the eve of youth day celebration





# Hindi Department

E-Kavya Path Bhashan Pratiyogita

**Essay writing Competition** 

मेरठ:- इस्माईल नेशनल महिला पीजी कॉलेज में हिन्दी दिवस पर ऑनलाइन काव्य पाठ का आयोजन



एमटीवी:- इस्माईल नेशनल महिला पीजी कॉलेज के हिन्दी विभाग द्वारा सोमवार को हिन्दी दिवस के अवसर पर ऑनलाइन काव्य पाठ का आयोजन किया गया। जिसमें छात्राओं ने हिन्दी भाषा के महत्व, गरिमा तथा विशेषताओं की काव्यात्मक अभिव्यक्ति की। छात्राओं के अनुसार हिन्दी मात्र भाषा नहीं अपितु हमारे देश की शक्ति है, नव निर्माण की एक आशा है तथा एकता का आधार है। कार्यक्रम हिन्दी विभागाध्यक्षा डॉ. दीपा त्यागी के निर्देशन में सम्पन्न हुआ। प्राचार्या द्वारा सभी छात्राओं

को शुभकामनाएं प्रेषित की गई।





# **English Department**

**Wall Magazine Competition** 

**Paper Presentation** 







# **Music Department**





# **B.Ed Department**

### **Departmental Webinar**



### **Departmental Webinar**



## **Compost the wastes**









# Yoga









# **PLANTATION**







# Debate







# **Economics Department**

### **Group Discussion**







# **Department Seminar**







# **Commerce Department**

Poster Making Quiz





Role Playing Group Discussion



# Home Science Department

#### **Group Discussion**



### **B.Sc. Chemistry**

#### **International Debate Competition**











### Mehandi competition



### **B.Sc.** Mathematics

### **Group Discussion**



# Sanskrit Department

### **Essay Competition**



### E- Quiz



### Shalokocharan





# **Experiential le