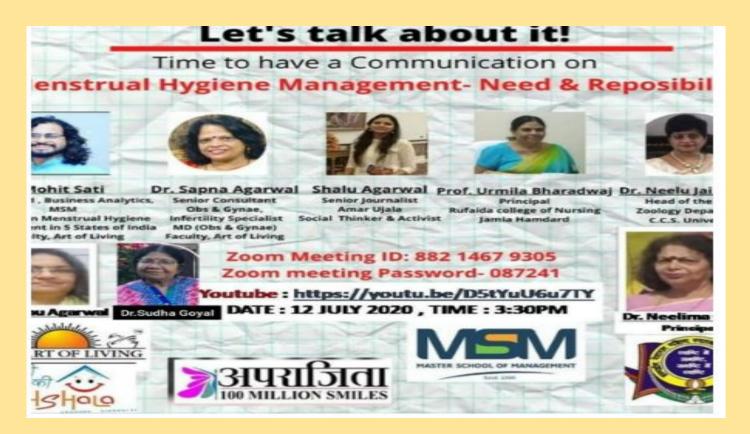

8-2019)
Meerut Tax Bar Association (Regd.) Meerut

B/13, Durga Nagar, Opp. Gandhi Ashram, Garh Road, Meerut-250002 Mob: (+91) 9456685091 Email: adv.ikg@gmail.com

Ref No.

Date: 02.02.2021

#### CERTIFICATE

This is to certify that Ms. VRINDA SHARMA D/o Shri Pradeep Kumar Sharma has completed her project on "Registration in GST" as Intern in our office from 01.01.2021 to 31.01.2021 with our entire satisfaction. During her working period, we found her a sincere, honest, hardworking, dedicated employee with a professional attitude.

Certified By-

Jitendra Kumar Goel (Advocate)

Fitendra Kirmar Goel

8-13, Durga Nagar, Meen

### **B.Sc. Physics**

### Webinar on "Plasma: The Fourth State of Matter or Beyond"





### **B.Sc. Chemistry**

### Webinar on "Menstruation And hygiene management"



## Workshop on "Food adulteration"



### **B.Sc. Mathematics**

### **E-Workshop**



# Home Science Department

## **Workshop on "Various types of Printing**





## **Sanskrit Department**

## **Guest Lecture**





# **Problem Solving Method**

- **♦** FIELD WORK
- **♦** PROJECT WORK
- **♦** PRACTICAL WORK
- **♦** LEARNING BY DOING
- **♦** ACTION RESEARCH

# **Sociology Department**

#### **FIELD WORK**







### learning by doing



## **B.Ed. Department**

### **Action research**

B. Ed Surion 2019-21 It year. Academic year 2020 71

| Sr.no | Code   | Student's name   | Titled Student's Signature