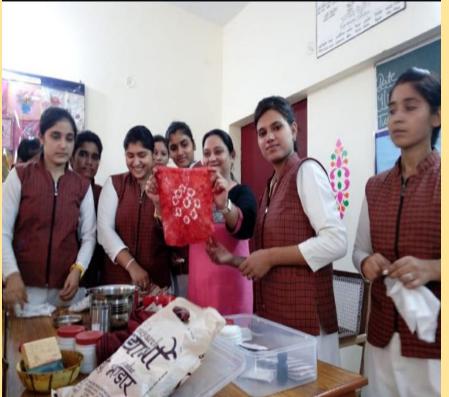

f No.

Date: 02.02.2021

#### CERTIFICATE

This is to certify that Ms. VRINDA SHARMA D/o Shri Pradeep Kumar Sharma has completed her project on "Registration in GST" as Intern in our office from 01.01.2021 to 31.01.2021 with our entire satisfaction. During her working period, we found her a sincere, honest, hardworking, dedicated employee with a professional attitude.

Certified By-

Jitendra Kumar Goel (Advocate)

Fitendra Kirmar Goel

8-13, Durga Nagar, Meen

### **B.Sc. Physics**

### Webinar on "Plasma: The Fourth State of Matter or Beyond"





### **B.Sc. Chemistry**

### Webinar on "Menstruation And hygiene management"



## Workshop on "Food adulteration"



### **B.Sc. Mathematics**

### **E-Workshop**



# Home Science Department

## **Workshop on "Various types of Printing**





## **Sanskrit Department**

## **Guest Lecture**





# **Problem Solving Method**

- **♦** FIELD WORK
- **♦** PROJECT WORK
- **♦** PRACTICAL WORK
- **♦** LEARNING BY DOING
- **♦** ACTION RESEARCH

# **Sociology Department**

#### **FIELD WORK**







### learning by doing



## **B.Ed. Department**

### **Action research**

B. Ed Surion 2019-21 It year. Academic year 2020 71

| Sr.no | Code   | Student's name   | Titled Student's Signature