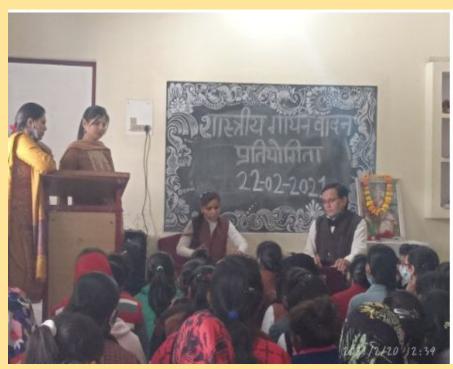

eve of youth day celebration





# Hindi Department

E-Kavya Path Bhashan Pratiyogita

**Essay writing Competition** 

मेरठ:- इस्माईल नेशनल महिला पीजी कॉलेज में हिन्दी दिवस पर ऑनलाइन काव्य पाठ का आयोजन



एमटीवी:- इस्माईल नेशनल महिला पीजी कॉलेज के हिन्दी विभाग द्वारा सोमवार को हिन्दी दिवस के अवसर पर ऑनलाइन काव्य पाठ का आयोजन किया गया। जिसमें छात्राओं ने हिन्दी भाषा के महत्व, गरिमा तथा विशेषताओं की काव्यात्मक अभिव्यक्ति की। छात्राओं के अनुसार हिन्दी मात्र भाषा नहीं अपितु हमारे देश की शक्ति है, नव निर्माण की एक आशा है तथा एकता का आधार है। कार्यक्रम हिन्दी विभागाध्यक्षा डॉ. दीपा त्यागी के निर्देशन में सम्पन्न हुआ। प्राचार्या द्वारा सभी छात्राओं

को शुभकामनाएं प्रेषित की गई।





# **English Department**

**Wall Magazine Competition** 

**Paper Presentation** 







# **Music Department**





# **B.Ed Department**

### **Departmental Webinar**



### **Departmental Webinar**



## **Compost the wastes**









# Yoga









# **PLANTATION**







# Debate







# **Economics Department**

### **Group Discussion**







# **Department Seminar**







# **Commerce Department**

Poster Making Quiz





Role Playing Group Discussion



# Home Science Department

#### **Group Discussion**



### **B.Sc. Chemistry**

#### **International Debate Competition**











### Mehandi competition



### **B.Sc.** Mathematics

### **Group Discussion**



# Sanskrit Department

### **Essay Competition**



### E- Quiz



### Shalokocharan





# **Experiential learning Method**

- **♦** GUEST LECTURE
- **♦** SCHOOL INTERNSHIP
- **❖** SCOUT GUIDE CAMP
- **❖** PIDILITE WORKSHOP
-