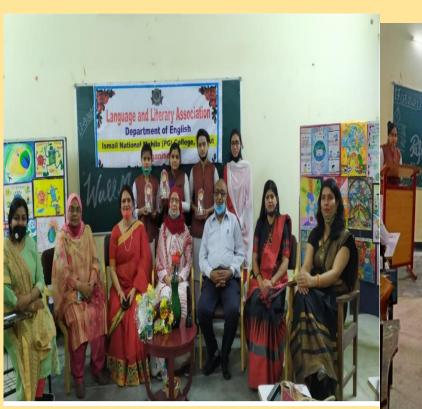

ence Department

Debate on the eve of youth day celebration





# Hindi Department

E-Kavya Path Bhashan Pratiyogita

**Essay writing Competition** 

मेरठ:- इस्माईल नेशनल महिला पीजी कॉलेज में हिन्दी दिवस पर ऑनलाइन काव्य पाठ का आयोजन



एमटीवी:- इस्माईल नेशनल महिला पीजी कॉलेज के हिन्दी विभाग द्वारा सोमवार को हिन्दी दिवस के अवसर पर ऑनलाइन काव्य पाठ का आयोजन किया गया। जिसमें छात्राओं ने हिन्दी भाषा के महत्व, गरिमा तथा विशेषताओं की काव्यात्मक अभिव्यक्ति की। छात्राओं के अनुसार हिन्दी मात्र भाषा नहीं अपितु हमारे देश की शक्ति है, नव निर्माण की एक आशा है तथा एकता का आधार है। कार्यक्रम हिन्दी विभागाध्यक्षा डॉ. दीपा त्यागी के निर्देशन में सम्पन्न हुआ। प्राचार्या द्वारा सभी छात्राओं

को शुभकामनाएं प्रेषित की गई।





# **English Department**

**Wall Magazine Competition** 

**Paper Presentation** 







# **Music Department**





# **B.Ed Department**

### **Departmental Webinar**



### **Departmental Webinar**



## **Compost the wastes**









# Yoga









# **PLANTATION**







# Debate







# **Economics Department**

### **Group Discussion**







# **Department Seminar**







# **Commerce Department**

Poster Making Quiz





Role Playing Group Discussion



# Home Science Department

#### **Group Discussion**



### **B.Sc. Chemistry**

#### **International Debate Competition**











### Mehandi competition



### **B.Sc.** Mathematics

### **Group Discussion**



# Sanskrit Department

### **Essay Competition**



### E- Quiz



### Shalokocharan





# **Experiential learning Method**

- **♦** GUEST LECTURE
- **♦** SCHOOL INTERNSHIP
- **❖** SCOUT GUIDE CA