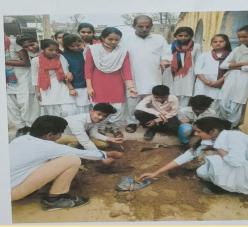

ठ:- इस्माईल नेशनल महिला पीजी कॉलेज में हिन्दी दिवस पर ऑनलाइन काव्य पाठ का आयोजन



एमटीवी:- इस्माईल नेशनल महिला पीजी कॉलेज के हिन्दी विभाग द्वारा सोमवार को हिन्दी दिवस के अवसर पर ऑनलाइन काव्य पाठ का आयोजन किया गया। जिसमें छात्राओं ने हिन्दी भाषा के महत्व, गरिमा तथा विशेषताओं की काव्यात्मक अभिव्यक्ति की। छात्राओं के अनुसार हिन्दी मात्र भाषा नहीं अपितु हमारे देश की शक्ति है, नव निर्माण की एक आशा है तथा एकता का आधार है। कार्यक्रम हिन्दी विभागाध्यक्षा डॉ. दीपा त्यागी के निर्देशन में सम्पन्न हुआ। प्राचार्या द्वारा सभी छात्राओं

को शुभकामनाएं प्रेषित की गई।





# **English Department**

**Wall Magazine Competition** 

**Paper Presentation** 







# **Music Department**





# **B.Ed Department**

### **Departmental Webinar**



### **Departmental Webinar**



## **Compost the wastes**









# Yoga









# **PLANTATION**







# Debate







# **Economics Department**

### **Group Discussion**







# **Department Seminar**







# **Commerce Department**

Poster Making Quiz





Role Playing Group Discussion



# Home Science Department

#### **Group Discussion**



### **B.Sc. Chemistry**

#### **International Debate Competition**











### Mehandi competition



### **B.Sc.** Mathematics

### **Group Discussion**



# Sanskrit Department

### **Essay Competition**



### E- Quiz



### Shalokocharan





# **Experiential learning Method**

- **♦** GUEST LECTURE
- **♦** SCHOOL INTERNSHIP
- **❖** SCOUT GUIDE CAMP
- **❖** PIDILITE WORKSHOP
- **❖** READING AND REFLECTING TEXT
- **♦** PROJECT WORK(Preparation of Blue Print of an Achievement Test)
- **♦** INTERNSHIP