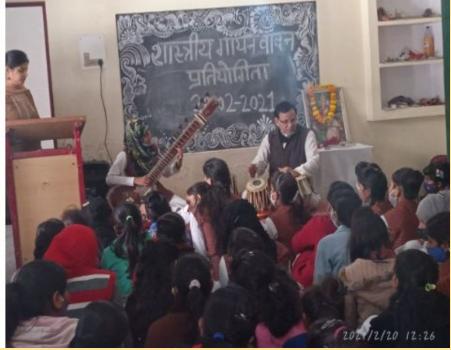

ve of youth day celebration





# Hindi Department

E-Kavya Path Bhashan Pratiyogita

**Essay writing Competition** 

मेरठ:- इस्माईल नेशनल महिला पीजी कॉलेज में हिन्दी दिवस पर ऑनलाइन काव्य पाठ का आयोजन



एमटीवी:- इस्माईल नेशनल महिला पीजी कॉलेज के हिन्दी विभाग द्वारा सोमवार को हिन्दी दिवस के अवसर पर ऑनलाइन काव्य पाठ का आयोजन किया गया। जिसमें छात्राओं ने हिन्दी भाषा के महत्व, गरिमा तथा विशेषताओं की काव्यात्मक अभिव्यक्ति की। छात्राओं के अनुसार हिन्दी मात्र भाषा नहीं अपितु हमारे देश की शक्ति है, नव निर्माण की एक आशा है तथा एकता का आधार है। कार्यक्रम हिन्दी विभागाध्यक्षा डॉ. दीपा त्यागी के निर्देशन में सम्पन्न हुआ। प्राचार्या द्वारा सभी छात्राओं

को शुभकामनाएं प्रेषित की गई।





# **English Department**

**Wall Magazine Competition** 

**Paper Presentation** 







# **Music Department**





# **B.Ed Department**

### **Departmental Webinar**



### **Departmental Webinar**



## **Compost the wastes**









# Yoga









# **PLANTATION**







# Debate







# **Economics Department**

### **Group Discussion**







# **Department Seminar**







# **Commerce Department**

Poster Making Quiz





Role Playing Group Discussion



# Home Science Department

#### **Group Discussion**



### **B.Sc. Chemistry**

#### **International Debate Competition**











### Mehandi competition



### **B.Sc.** Mathematics

### **Group Discussion**



# Sanskrit Department

### **Essay Competition**



### E- Quiz



### Shalokocharan





# **Experiential learning Method**

- **♦** GUEST LECTURE
- **♦** SCHOOL INTERNSHIP
- **❖** SCOUT GUIDE CAMP
- **❖** PIDILITE WORKSHOP
- *