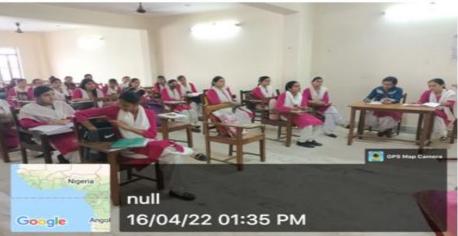

SCREENSHOT OF STUDENTS ATTENDANCE

| 22.4 | - N. O                          |
|------|---------------------------------|
|      | (B.Ed.)Session(2021-23)         |
|      | Ist year CC:IV E-104            |
|      | Teacher, Teaching and           |
|      | Technology" E Quiz              |
|      | on Teaching Supports            |
|      | Aids &Edger Dale's cone         |
|      | of Experience (2 09             |
|      | February'2022 M.M:35            |
|      | Total points 2000 @             |
|      | Sub-Concerned Or Neelern Sharma |
|      | Control of Section 1            |
|      | Student's Name *                |
|      | Aucration                       |
|      |                                 |
|      | Father's Narre *                |
| -    | Motel Mekanoni                  |
|      |                                 |