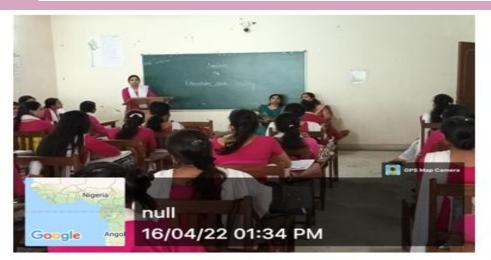

SCREENSHOT OF STUDENTS ATTENDANCE

| 22.4 | - N. O                          |
|------|---------------------------------|
|      | (B.Ed.)Session(2021-23)         |
|      | Ist year CC:IV E-104            |
|      | Teacher, Teaching and           |
|      | Technology" E Quiz              |
|      | on Teaching Supports            |
|      | Aids &Edger Dale's cone         |
|      | of Experience (2 09             |
|      | February'2022 M.M:35            |
|      | Total points 2000 @             |
|      | Sub-Concerned Or Neelern Sharma |
|      | Control of Section 1            |
|      | Student's Name *                |
|      | Aucration                       |
|      |                                 |
|      | Father's Narre *                |
| -    | Motel Mekanoni                  |
|      |                                 |