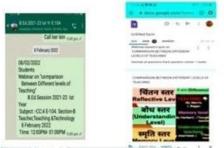

SCREENSHOT OF STUDENTS ATTENDANCE

| 22.4 | - N. O                          |
|------|---------------------------------|
|      | (B.Ed.)Session(2021-23)         |
|      | Ist year CC:IV E-104            |
|      | Teacher, Teaching and           |
|      | Technology" E Quiz              |
|      | on Teaching Supports            |
|      | Aids &Edger Dale's cone         |
|      | of Experience (2 09             |
|      | February'2022 M.M:35            |
|      | Total points 2000 @             |
|      | Sub-Concerned Or Neelern Sharma |
|      | Control of Section 1            |
|      | Student's Name *                |
|      | Aucration                       |
|      |                                 |
|      | Father's Narre *                |
| -    | Motel Mekanoni                  |
|      |                                 |

|       |                   |        |       |      | _       |                   |   |
|-------|-------------------|--------|-------|------|---------|-------------------|---|
|       |                   |        | -     |      |         |                   |   |
|       | Stamp             | Source |       |      | Thurs   | sett's Titlero    |   |
|       | 2990000 12 47 27  |        | 327   | 780  | Agreed  | Prodict Control   |   |
| -     | 3490000 12 47 35  |        | 199.1 | -    | Stanton | service Arrest    | - |
| 200   | 31902002 12 Hb +1 |        | 330   | 200: | -       | et Huero          |   |
| 200   | 296202 12 49 40   |        | 798-7 | 300  | Acares  | to the heart seem |   |
| 300   | 249/2002 12:90:33 |        | 70.7  | 200  | Minne   | (MARKET           |   |
| 200   | 394/2002 12:69:17 |        | 296.7 | -    | Amount  | the Street        |   |
| -     | 294/2022 12:57:56 |        | 327   | MR.  | Simpre  | a Paren           | - |
| -000  | 2990622 13-63-67  |        | 796.7 | 3mb  | -       | c Warre           |   |
| 2000  | 3963022 12-54-27  |        | 700-1 | 700  | Same    | my.               |   |
| -     | 29/2022 12:00:00  |        | 391.0 | 300  | Shorte  | m.                |   |
| -     | 299/2002 12:06:06 |        | 28.6  | 300  | BACK    | HELEN KLUM        | - |
| -     |                   |        |       |      |         |                   |   |
| man.  |                   |        |       |      |         |                   |   |
| -     |                   |        |       |      |         |                   |   |
| =6.   |                   |        |       |      |         |                   |   |
| - ten |                   |        |       |      |         |                   |   |