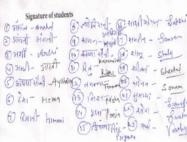

Signature of students Anshahma. TO FRATE FOR Soma Parricen ) सना परवीन \$ myst man Ayuthi Shartikan 8 भारती रागी pulla chaubeau D गार्य - चौरान Erehnor C Mately Kaufe. D'APAT Zeba Rapput 10 जेवा राजपूर Ihm Safe लेका B 500 Mamili Rani @ कामेनो राग NUN 0 mat @ ZHINA TIM Somam Raw

15 Ates 24 Sandar Outer Shilla DINION @ स्ट्रीन जाजून अब see norders mulkin Bilest Dalfy ि होगी Chandin Dunical Buth Files Typliged Andel Quint 692441 EU14-999 20 atriar soniga

Judi for goaners agrant as Migg 24 O Thand and shike any and Arwardin B ज्यानि रानी cneeted Saw 6830=1 - borry

Osnat 0 प्रजनार 6) बाबेता ि ग्रीशी