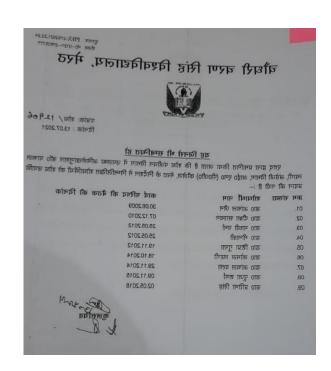

# चौ० चरण सिंह विश्वविद्यालय, मेरठ। Ch. Charan Singh University, Meerut.

Dated: 16.06.2017

Dr. Reena Gupta Asstt. Professor, LN. Mahila (PG) College, Meerut.

Dear Sir/Madam,

Please refer to your letter dated 12.05.2017 regarding approval of guide in the Subject of Music(Faculty of Arts), I writ to inform you that the Vice-Chancellor has been pleased to allow you for guiding the research work in the Subject of Music(Faculty of Arts).

Yours faithfully,

Asstt. Registrar (Res.)

Copy to:-

1. The Principal, I.N. Mahila (PG) College, Meerut.

Asstt. Registrar (Res.)