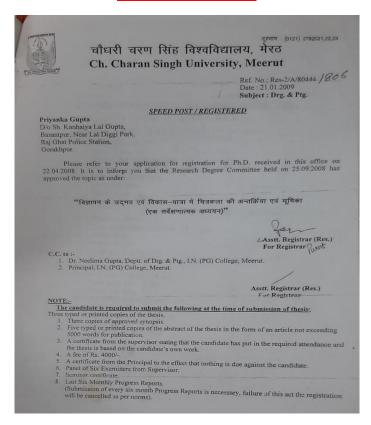

# चौ० चरण सिंह विश्वविद्यालय, मेरठ। Ch. Charan Singh University, Meerut.

Dated: 16.06.2017

Dr. Reena Gupta Asstt. Professor, LN. Mahila (PG) College, Meerut.

Dear Sir/Madam,

Please refer to your letter dated 12.05.2017 regarding approval of guide in the Subject of Music(Faculty of Arts), I writ to inform you that the Vice-Chancellor has been pleased to allow you for guiding the research work in the Subject of Music(Faculty of Arts).

Yours faithfully,

Asstt. Registrar (Res.)

Copy to:-

1. The Principal, I.N. Mahila (PG) College, Meerut.

Asstt. Registrar (Res.)