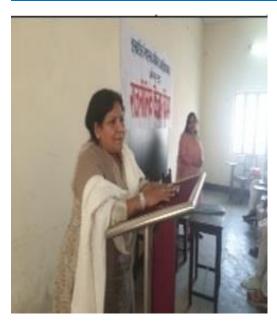

## Report of the workshop on Research Methodology-

On date 07 March 2022 a one day workshop was organised by Department of Political Science. Head of the department Dr Shivali Agarwal welcomed the guest speaker Dr Mamta Sharma Associate Professor Meerut College Meerut. She gave a scholarly lecture on the topic Research Design. Total 25 students actively participated in this workshop. All the faculty members were present at this event.