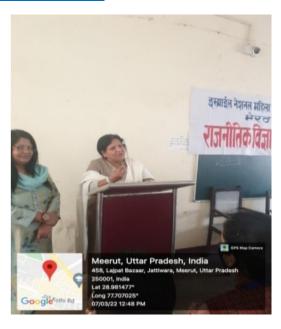

## Report of the workshop on Research Methodology-

On date 07 March 2022 a one day workshop was organised by Department of Political Science. Head of the department Dr Shivali Agarwal welcomed the guest speaker Dr Mamta Sharma Associate Professor Meerut College Meerut. She gave a scholarly lecture on the topic Research Design. Total 25 students actively participated in this workshop. All the faculty members were present at this event.