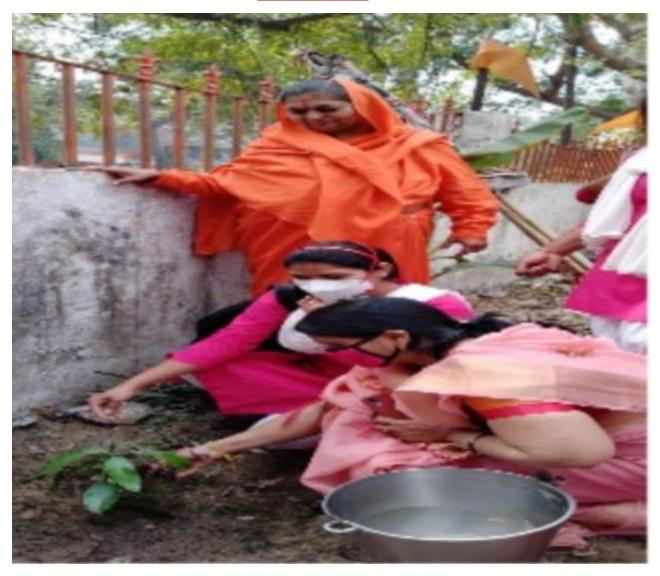

-------------------------------------------------------------------------------------------------|
| Key Indicator | 3.4- Extension Activities                                                                                                                                                           |
| Metric        | 3.4.1Extension activities are carried out in the neighbourhood community, sensitizing students to social issues, for their holistic development, and impact thereof during the year |
| Response      |                                                                                                                                                                                     |

**Rally-Awareness for Road Safety** 



Rally-Beti bachao, beti padhao



#### <u>Plantation –</u>





## Nukkar Natak-Swachh Bharat, Swastha Bharat



# Swachh Jal, Surakshit Jal activity





Saksharta Abhiyan (stationary distribution)-





### **Prevention is better than treatment-**