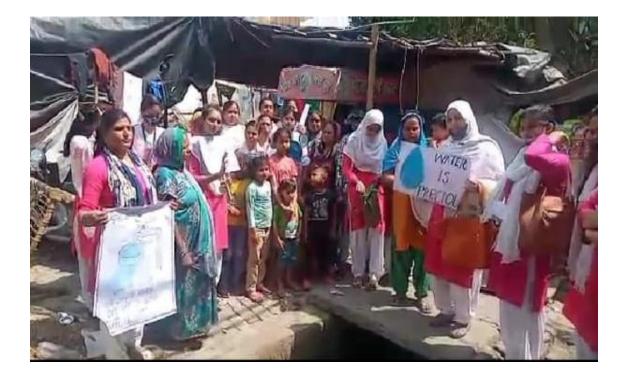

# Swachh Jal, Surakshit Jal activity

Saksharta Abhiyan (stationary distribution)-