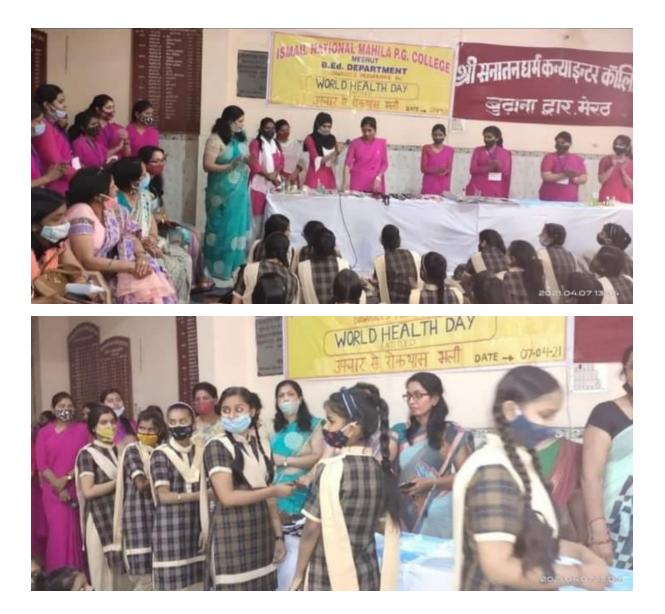

|
| Metric        | 3.4.1Extension activities are carried out in the neighbourhood community, sensitizing students to social issues, for their holistic development, and impact thereof during the year |
| Response      |                                                                                                                                                                                     |

**Rally-Awareness for Road Safety** 



Rally-Beti bachao, beti padhao



#### <u>Plantation –</u>





## Nukkar Natak-Swachh Bharat, Swastha Bharat



# Swachh Jal, Surakshit Jal activity





Saksharta Abhiyan (stationary distribution)-





### **Prevention is better than treatment-**