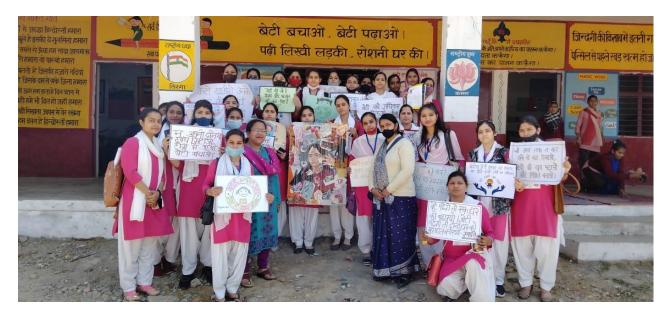

-----------------------------------------------------------------------------------------------------------------------------|
| Key Indicator | 3.4- Extension Activities                                                                                                                                                           |
| Metric        | 3.4.1Extension activities are carried out in the neighbourhood community, sensitizing students to social issues, for their holistic development, and impact thereof during the year |
| Response      |                                                                                                                                                                                     |

**Rally-Awareness for Road Safety** 



Rally-Beti bachao, beti padhao



#### <u>Plantation –</u>





## Nukkar Natak-Swachh Bharat, Swastha Bharat



# Swachh Jal, Surakshit Jal activity





Saksharta Abhiyan (stationary distribution)-





### **Prevention is better than treatment-**