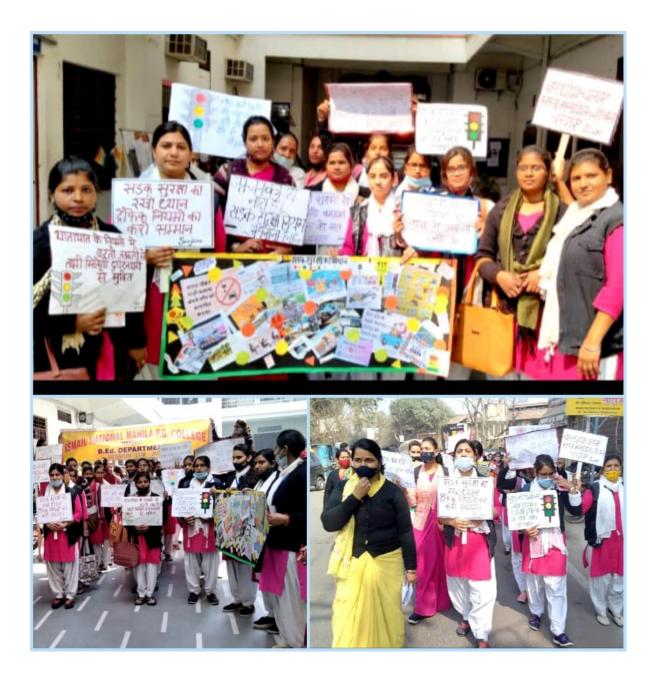

---------------------------------------------------------------------------------------------------------------------------------------------------------------|
| Key Indicator | 3.4- Extension Activities                                                                                                                                                           |
| Metric        | 3.4.1Extension activities are carried out in the neighbourhood community, sensitizing students to social issues, for their holistic development, and impact thereof during the year |
| Response      |                                                                                                                                                                                     |

**Rally-Awareness for Road Safety** 



Rally-Beti bachao, beti padhao



#### <u>Plantation –</u>





## Nukkar Natak-Swachh Bharat, Swastha Bharat



# Swachh Jal, Surakshit Jal activity





Saksharta Abhiyan (stationary distribution)-





### **Prevention is better than treatment-**