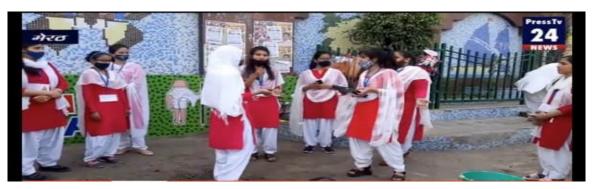

----------------------------------------------|
| Key Indicator | 3.4- Extension Activities                                                                                                                                                           |
| Metric        | 3.4.1Extension activities are carried out in the neighbourhood community, sensitizing students to social issues, for their holistic development, and impact thereof during the year |
| Response      |                                                                                                                                                                                     |

**Rally-Awareness for Road Safety** 



Rally-Beti bachao, beti padhao



#### <u>Plantation –</u>





## Nukkar Natak-Swachh Bharat, Swastha Bharat



# Swachh Jal, Surakshit Jal activity





Saksharta Abhiyan (stationary distribution)-





### **Prevention is better than treatment-**