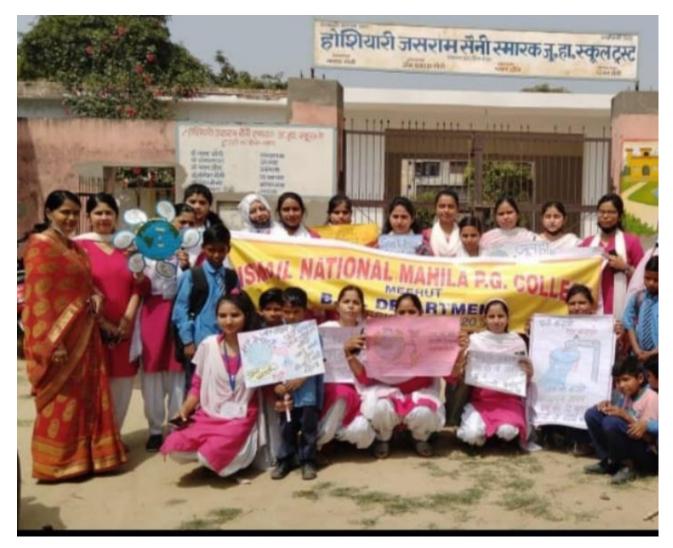

# Swachh Jal, Surakshit Jal activity

Saksharta Abhiyan (stationary distribution)-