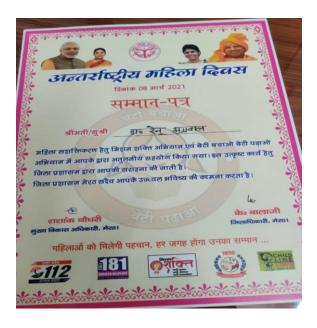

| Ö ŞI | प्रशस्ति पत्र<br>भी शहा<br>भी शहा<br>प्रशस्ति पत्र                                                                                                                                    | * |
|------|---------------------------------------------------------------------------------------------------------------------------------------------------------------------------------------|---|
| ę ę  | श्रीमती  सुश्री डि. जंजू बाजा राजपूर्त पत्नी पुत्रीकीरिज डिमार<br>निवासी क्षेत्र (क्षेत्र क्षेत्र क्षेत्र क्षेत्र में उल्लेखनीय कार्य किया गया है। इस हेतु<br>आपकी सराहना की जाती है। |   |
|      | अंतर्राष्ट्रीय जिला प्रोबेशन अधिकारी<br>मेरिट विवस                                                                                                                                    |   |