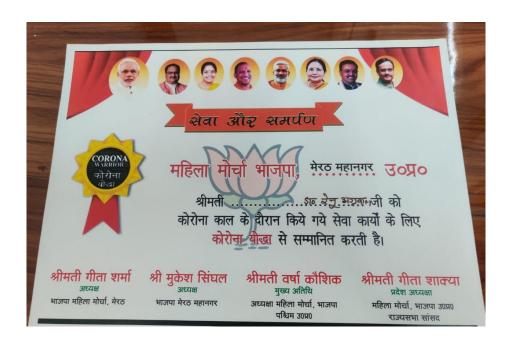

| Ö ŞI | प्रशस्ति पत्र<br>भी शहा<br>भी शहा<br>प्रशस्ति पत्र                                                                                                                                    | * |
|------|---------------------------------------------------------------------------------------------------------------------------------------------------------------------------------------|---|
| ę ę  | श्रीमती  सुश्री डि. जंजू बाजा राजपूर्त पत्नी पुत्रीकीरिज डिमार<br>निवासी क्षेत्र (क्षेत्र क्षेत्र क्षेत्र क्षेत्र में उल्लेखनीय कार्य किया गया है। इस हेतु<br>आपकी सराहना की जाती है। |   |
|      | अंतर्राष्ट्रीय जिला प्रोबेशन अधिकारी<br>मेरिट विवस                                                                                                                                    |   |