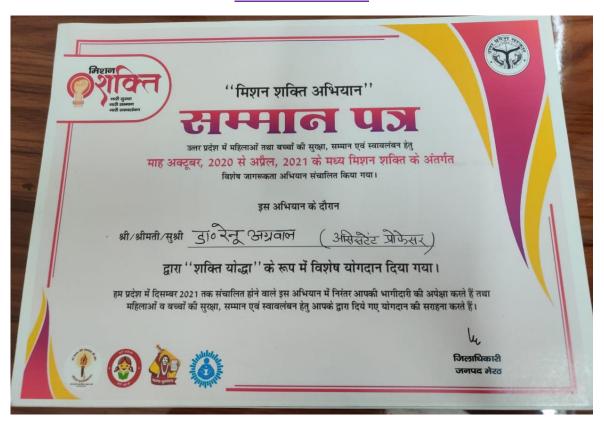

| Ö ŞI | प्रशस्ति पत्र<br>भी शहा<br>भी शहा<br>प्रशस्ति पत्र                                                                                                                                    | * |
|------|---------------------------------------------------------------------------------------------------------------------------------------------------------------------------------------|---|
| ę ę  | श्रीमती  सुश्री डि. जंजू बाजा राजपूर्त पत्नी पुत्रीकीरिज डिमार<br>निवासी क्षेत्र (क्षेत्र क्षेत्र क्षेत्र क्षेत्र में उल्लेखनीय कार्य किया गया है। इस हेतु<br>आपकी सराहना की जाती है। |   |
|      | अंतर्राष्ट्रीय जिला प्रोबेशन अधिकारी<br>मेरिट विवस                                                                                                                                    |   |