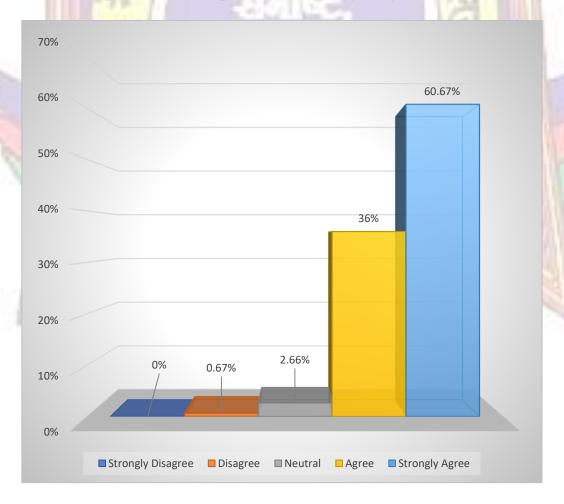

The results to question 9 are presented below in diagram as shown in fig.9

Figure (9)

Q.10: - The course content was adequate in relation to expected course outcomes.

| Responses              | Strongly<br>Disagree<br>1 | Disagree 2 | Neutral<br>3 | Agree<br>4 | Strongly<br>Agree<br>5 | Total |
|------------------------|---------------------------|------------|--------------|------------|------------------------|-------|
| No. of                 | 4                         | 7          | 8            | 56         | 75                     | 150   |
| students               |                           | -          | 27700        |            |                        |       |
| Percentage             | 0                         | 0.67       | 2.66         | 36         | 60.67                  | 100   |
| Weighted<br>score      | 4                         | 14         | 24           | 224        | 375                    | 641   |
| Weighted<br>Mean Score | 16                        | 6          | 1            | 3          | ph /2                  | 4.27  |

The results to question 10 are presented below in diagram as shown in fig.10

Figure (10)