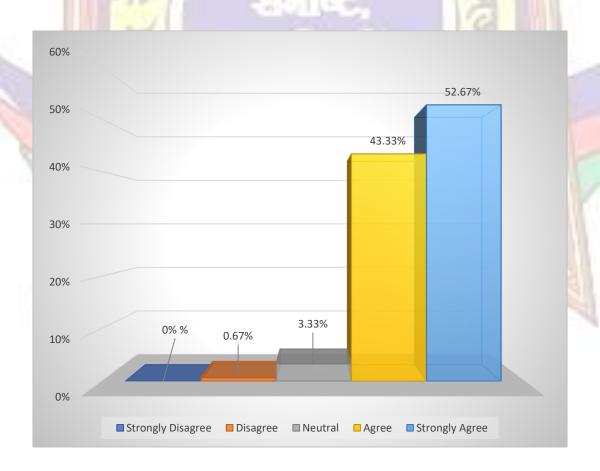

#### Q.6: - The classroom environment was pleasant and supportive.

| Responses  | Strongly<br>Disagree<br>1 | Disagree 2 | Neutral 3 | Agree<br>4 | Strongly<br>Agree<br>5 | Total |
|------------|---------------------------|------------|-----------|------------|------------------------|-------|
| No. of     | 0                         | 1          | 5         | 65         | 79                     | 150   |
| students   |                           |            |           |            |                        |       |
| Percentage | 0                         | 0.67       | 3.33      | 43.33      | 52.67                  | 100   |
| Weighted   | 0                         | 2          | 15        | 260        | 395                    | 672   |
| score      | A A                       | ST.        | 7.70      | (35)       |                        | Draw  |
| Weighted   | 11 15                     |            |           | 1          |                        | 4.48  |
| Mean       | 11 180/                   | 1          |           | Day 1      |                        |       |
| Score      | 170/1                     | 5          | 2570      | 7-190      | 100                    |       |

The results to question 6 are presented below in diagram as shown in fig.6

Figure (6)

Q.7: - The curriculum has enhanced your knowledge, skills and competencies.

| Responses                 | Strongly<br>Disagree<br>1 | Disagree 2 | Neutral 3 | Agree<br>4 | Strongly<br>Agree<br>5 | Total |
|---------------------------|---------------------------|------------|-----------|------------|------------------------|-------|
| No. of students           | 1                         | 0          | 2         | 67         | 80                     | 150   |
| Percentage                | 0.67                      | 0          | 1.33      | 44.66      | 53.33                  | 100   |
| Weighted score            | 1                         | 0          | 6         | 268        | 400                    | 675   |
| Weighted<br>Mean<br>Score | 18                        |            |           |            | 18                     | 4.50  |