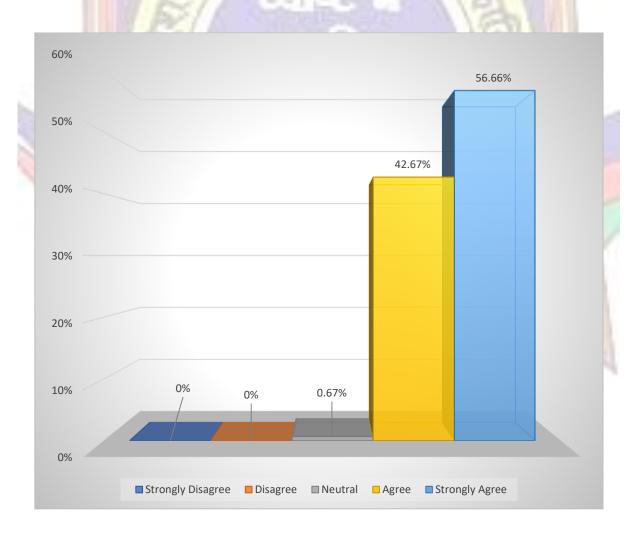

The results to question 8 are presented below in diagram as shown in fig.8

Figure (8)

Q.9: - Design of the curriculum encouraged extra learning or self-learning.

| Responses  | Strongly Disagree<br>1 | Disagree 2             | Neutral 3 | Agree<br>4   | Strongly Agree 5                                                                                                                                                                                                                                                                                                                                                                                                                                                                                                                                                                                                                                                                                                                                                                                                                                                                                                                                                                                                                                                                                                                                                                                                                                                                                                                                                                                                                                                                                                                                                                                                                                                                                                                                                                                                                                                                                                                                                                                                                                                                                                               | Total |
|------------|------------------------|------------------------|-----------|--------------|--------------------------------------------------------------------------------------------------------------------------------------------------------------------------------------------------------------------------------------------------------------------------------------------------------------------------------------------------------------------------------------------------------------------------------------------------------------------------------------------------------------------------------------------------------------------------------------------------------------------------------------------------------------------------------------------------------------------------------------------------------------------------------------------------------------------------------------------------------------------------------------------------------------------------------------------------------------------------------------------------------------------------------------------------------------------------------------------------------------------------------------------------------------------------------------------------------------------------------------------------------------------------------------------------------------------------------------------------------------------------------------------------------------------------------------------------------------------------------------------------------------------------------------------------------------------------------------------------------------------------------------------------------------------------------------------------------------------------------------------------------------------------------------------------------------------------------------------------------------------------------------------------------------------------------------------------------------------------------------------------------------------------------------------------------------------------------------------------------------------------------|-------|
| No. of     | 0                      | 0                      | 1         | 64           | 85                                                                                                                                                                                                                                                                                                                                                                                                                                                                                                                                                                                                                                                                                                                                                                                                                                                                                                                                                                                                                                                                                                                                                                                                                                                                                                                                                                                                                                                                                                                                                                                                                                                                                                                                                                                                                                                                                                                                                                                                                                                                                                                             | 150   |
| students   |                        |                        |           |              |                                                                                                                                                                                                                                                                                                                                                                                                                                                                                                                                                                                                                                                                                                                                                                                                                                                                                                                                                                                                                                                                                                                                                                                                                                                                                                                                                                                                                                                                                                                                                                                                                                                                                                                                                                                                                                                                                                                                                                                                                                                                                                                                |       |
| Percentage | 0                      | 0                      | 0.67      | 42.67        | 56.66                                                                                                                                                                                                                                                                                                                                                                                                                                                                                                                                                                                                                                                                                                                                                                                                                                                                                                                                                                                                                                                                                                                                                                                                                                                                                                                                                                                                                                                                                                                                                                                                                                                                                                                                                                                                                                                                                                                                                                                                                                                                                                                          | 100   |
| Weighted   | 0                      | 2                      | 0         | 256          | 425                                                                                                                                                                                                                                                                                                                                                                                                                                                                                                                                                                                                                                                                                                                                                                                                                                                                                                                                                                                                                                                                                                                                                                                                                                                                                                                                                                                                                                                                                                                                                                                                                                                                                                                                                                                                                                                                                                                                                                                                                                                                                                                            | 683   |
| score      |                        | NAME OF TAXABLE PARTY. | 6-21/2    | The state of |                                                                                                                                                                                                                                                                                                                                                                                                                                                                                                                                                                                                                                                                                                                                                                                                                                                                                                                                                                                                                                                                                                                                                                                                                                                                                                                                                                                                                                                                                                                                                                                                                                                                                                                                                                                                                                                                                                                                                                                                                                                                                                                                |       |
| Weighted   |                        | 81.1                   | 1.01      | 95%          | A STATE OF THE PARTY OF THE PAR | 4.55  |
| Mean Score | 1 1                    | -                      |           | 34/10        |                                                                                                                                                                                                                                                                                                                                                                                                                                                                                                                                                                                                                                                                                                                                                                                                                                                                                                                                                                                                                                                                                                                                                                                                                                                                                                                                                                                                                                                                                                                                                                                                                                                                                                                                                                                                                                                                                                                                                                                                                                                                                                                                |       |

The results to question 9 are presented below in diagram as shown in fig.9

Figure (9)

Q.10: - The course content was adequate in relation to expected course outcomes.

| Responses              | Strongly<br>Disagree<br>1 | Disagree 2 | Neutral<br>3 | Agree<br>4 | Strongly<br>Agree<br>5 | Total |
|------------------------|---------------------------|------------|--------------|------------|------------------------|-------|
| No. of                 | 4                         | 7          | 8            | 56         | 75                     | 150   |
| students               |                           | -          | 27700        |            |                        |       |
| Percentage             | 0                         | 0.67       | 2.66         | 36         | 60.67                  | 100   |
| Weighted<br>score      | 4                         | 14         | 24           | 224        | 375                    | 641   |
| Weighted<br>Mean Score | 16                        | 6          | 1            | 3          | ph /2                  | 4.27  |