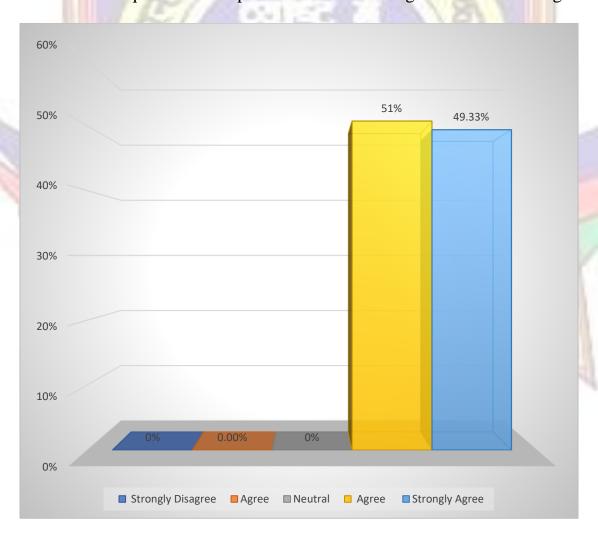

#### Q.3: - The curriculum was need based.

| Responses  | Strongly Disagree 1 | Disagree<br>2 | Neutral 3 | Agree<br>4                                                                                                                                                                                                                                                                                                                                                                                                                                                                                                                                                                                                                                                                                                                                                                                                                                                                                                                                                                                                                                                                                                                                                                                                                                                                                                                                                                                                                                                                                                                                                                                                                                                                                                                                                                                                                                                                                                                                                                                                                                                                                                                     | Strongly Agree<br>5 | Total |
|------------|---------------------|---------------|-----------|--------------------------------------------------------------------------------------------------------------------------------------------------------------------------------------------------------------------------------------------------------------------------------------------------------------------------------------------------------------------------------------------------------------------------------------------------------------------------------------------------------------------------------------------------------------------------------------------------------------------------------------------------------------------------------------------------------------------------------------------------------------------------------------------------------------------------------------------------------------------------------------------------------------------------------------------------------------------------------------------------------------------------------------------------------------------------------------------------------------------------------------------------------------------------------------------------------------------------------------------------------------------------------------------------------------------------------------------------------------------------------------------------------------------------------------------------------------------------------------------------------------------------------------------------------------------------------------------------------------------------------------------------------------------------------------------------------------------------------------------------------------------------------------------------------------------------------------------------------------------------------------------------------------------------------------------------------------------------------------------------------------------------------------------------------------------------------------------------------------------------------|---------------------|-------|
| No. of     | 0                   | 0             | 0         | 76                                                                                                                                                                                                                                                                                                                                                                                                                                                                                                                                                                                                                                                                                                                                                                                                                                                                                                                                                                                                                                                                                                                                                                                                                                                                                                                                                                                                                                                                                                                                                                                                                                                                                                                                                                                                                                                                                                                                                                                                                                                                                                                             | 74                  | 150   |
| students   |                     |               |           |                                                                                                                                                                                                                                                                                                                                                                                                                                                                                                                                                                                                                                                                                                                                                                                                                                                                                                                                                                                                                                                                                                                                                                                                                                                                                                                                                                                                                                                                                                                                                                                                                                                                                                                                                                                                                                                                                                                                                                                                                                                                                                                                |                     |       |
| Percentage | 0                   | 0             | 0         | 50.67                                                                                                                                                                                                                                                                                                                                                                                                                                                                                                                                                                                                                                                                                                                                                                                                                                                                                                                                                                                                                                                                                                                                                                                                                                                                                                                                                                                                                                                                                                                                                                                                                                                                                                                                                                                                                                                                                                                                                                                                                                                                                                                          | 49.33               | 100   |
| Weighted   | 0                   | 0             | 0         | 304                                                                                                                                                                                                                                                                                                                                                                                                                                                                                                                                                                                                                                                                                                                                                                                                                                                                                                                                                                                                                                                                                                                                                                                                                                                                                                                                                                                                                                                                                                                                                                                                                                                                                                                                                                                                                                                                                                                                                                                                                                                                                                                            | 370                 | 674   |
| score      | - /                 | The same      | ZIFT      | The state of the s |                     |       |
| Weighted   |                     | (REOF         | 1.00      | 100                                                                                                                                                                                                                                                                                                                                                                                                                                                                                                                                                                                                                                                                                                                                                                                                                                                                                                                                                                                                                                                                                                                                                                                                                                                                                                                                                                                                                                                                                                                                                                                                                                                                                                                                                                                                                                                                                                                                                                                                                                                                                                                            |                     | 4.49  |
| Mean Score | 1 1/2               | 1             |           | 34 B                                                                                                                                                                                                                                                                                                                                                                                                                                                                                                                                                                                                                                                                                                                                                                                                                                                                                                                                                                                                                                                                                                                                                                                                                                                                                                                                                                                                                                                                                                                                                                                                                                                                                                                                                                                                                                                                                                                                                                                                                                                                                                                           |                     |       |

The results to question 3 are presented below in diagram as shown in fig.3

Figure (3)