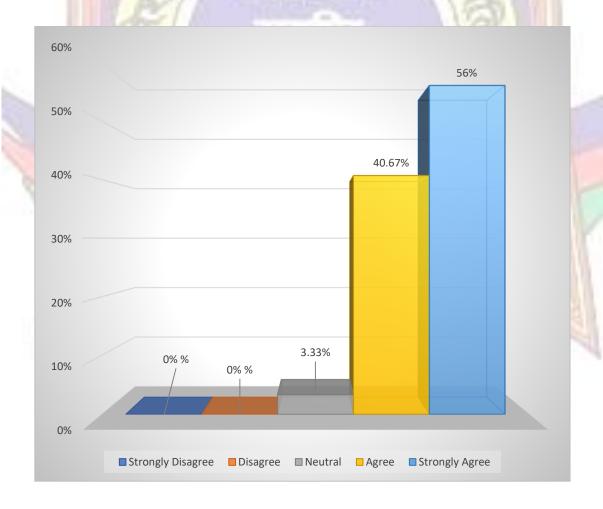

The results to question 4 are presented below in diagram as shown in fig.4

Figure (4)

Q.5: - The books prescribed as reference materials were relevant, updated and appropriate.

| Responses  | Strongly<br>Disagree<br>1 | Disagree 2 | Neutral 3 | Agree<br>4 | Strongly<br>Agree<br>5 | Total |
|------------|---------------------------|------------|-----------|------------|------------------------|-------|
| No. of     | 0                         | 0          | 5         | 61         | 84                     | 150   |
| students   |                           |            |           |            |                        |       |
| Percentage | 0                         | 0          | 3.33      | 40.67      | 56                     | 100   |
| Weighted   | 0                         | 0          | 15        | 244        | 420                    | 679   |
| score      | _/8                       | CU.        | CHI       | 20         |                        |       |
| Weighted   | N -200                    | No.        | -         | 72/0       | - T                    | 4.52  |
| Mean Score | 1 10-1                    | 155        |           | 17         |                        |       |

The results to question 5 are presented below in diagram as shown in fig.5

Figure (5)