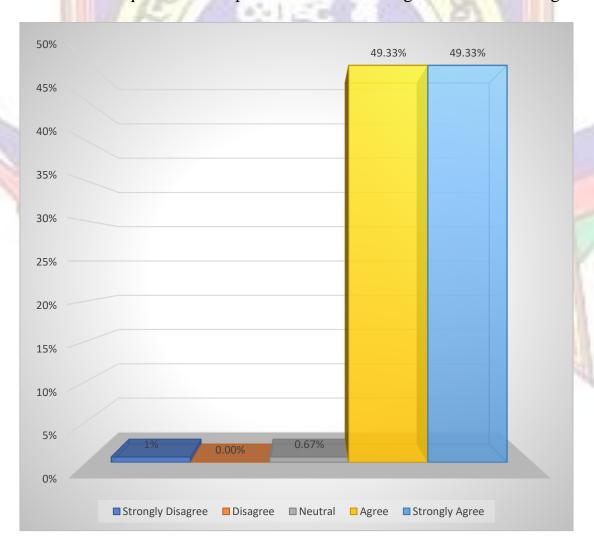

#### Q.4: - Learning and reference materials were relevant and useful.

| Responses  | Strongly Disagree<br>1 | Disagree 2                                                                                                                                                                                                                                                                                                                                                                                                                                                                                                                                                                                                                                                                                                                                                                                                                                                                                                                                                                                                                                                                                                                                                                                                                                                                                                                                                                                                                                                                                                                                                                                                                                                                                                                                                                                                                                                                                                                                                                                                                                                                                                                     | Neutral 3 | Agree<br>4 | Strongly Agree<br>5                                                                                                                                                                                                                                                                                                                                                                                                                                                                                                                                                                                                                                                                                                                                                                                                                                                                                                                                                                                                                                                                                                                                                                                                                                                                                                                                                                                                                                                                                                                                                                                                                                                                                                                                                                                                                                                                                                                                                                                                                                                                                                            | Total |
|------------|------------------------|--------------------------------------------------------------------------------------------------------------------------------------------------------------------------------------------------------------------------------------------------------------------------------------------------------------------------------------------------------------------------------------------------------------------------------------------------------------------------------------------------------------------------------------------------------------------------------------------------------------------------------------------------------------------------------------------------------------------------------------------------------------------------------------------------------------------------------------------------------------------------------------------------------------------------------------------------------------------------------------------------------------------------------------------------------------------------------------------------------------------------------------------------------------------------------------------------------------------------------------------------------------------------------------------------------------------------------------------------------------------------------------------------------------------------------------------------------------------------------------------------------------------------------------------------------------------------------------------------------------------------------------------------------------------------------------------------------------------------------------------------------------------------------------------------------------------------------------------------------------------------------------------------------------------------------------------------------------------------------------------------------------------------------------------------------------------------------------------------------------------------------|-----------|------------|--------------------------------------------------------------------------------------------------------------------------------------------------------------------------------------------------------------------------------------------------------------------------------------------------------------------------------------------------------------------------------------------------------------------------------------------------------------------------------------------------------------------------------------------------------------------------------------------------------------------------------------------------------------------------------------------------------------------------------------------------------------------------------------------------------------------------------------------------------------------------------------------------------------------------------------------------------------------------------------------------------------------------------------------------------------------------------------------------------------------------------------------------------------------------------------------------------------------------------------------------------------------------------------------------------------------------------------------------------------------------------------------------------------------------------------------------------------------------------------------------------------------------------------------------------------------------------------------------------------------------------------------------------------------------------------------------------------------------------------------------------------------------------------------------------------------------------------------------------------------------------------------------------------------------------------------------------------------------------------------------------------------------------------------------------------------------------------------------------------------------------|-------|
| No. of     | 1                      | 0                                                                                                                                                                                                                                                                                                                                                                                                                                                                                                                                                                                                                                                                                                                                                                                                                                                                                                                                                                                                                                                                                                                                                                                                                                                                                                                                                                                                                                                                                                                                                                                                                                                                                                                                                                                                                                                                                                                                                                                                                                                                                                                              | 1         | 74         | 74                                                                                                                                                                                                                                                                                                                                                                                                                                                                                                                                                                                                                                                                                                                                                                                                                                                                                                                                                                                                                                                                                                                                                                                                                                                                                                                                                                                                                                                                                                                                                                                                                                                                                                                                                                                                                                                                                                                                                                                                                                                                                                                             | 150   |
| students   |                        |                                                                                                                                                                                                                                                                                                                                                                                                                                                                                                                                                                                                                                                                                                                                                                                                                                                                                                                                                                                                                                                                                                                                                                                                                                                                                                                                                                                                                                                                                                                                                                                                                                                                                                                                                                                                                                                                                                                                                                                                                                                                                                                                |           |            |                                                                                                                                                                                                                                                                                                                                                                                                                                                                                                                                                                                                                                                                                                                                                                                                                                                                                                                                                                                                                                                                                                                                                                                                                                                                                                                                                                                                                                                                                                                                                                                                                                                                                                                                                                                                                                                                                                                                                                                                                                                                                                                                |       |
| Percentage | 0.67                   | 0                                                                                                                                                                                                                                                                                                                                                                                                                                                                                                                                                                                                                                                                                                                                                                                                                                                                                                                                                                                                                                                                                                                                                                                                                                                                                                                                                                                                                                                                                                                                                                                                                                                                                                                                                                                                                                                                                                                                                                                                                                                                                                                              | 0.67      | 49.33      | 49.33                                                                                                                                                                                                                                                                                                                                                                                                                                                                                                                                                                                                                                                                                                                                                                                                                                                                                                                                                                                                                                                                                                                                                                                                                                                                                                                                                                                                                                                                                                                                                                                                                                                                                                                                                                                                                                                                                                                                                                                                                                                                                                                          | 100   |
| Weighted   | 1                      | 0                                                                                                                                                                                                                                                                                                                                                                                                                                                                                                                                                                                                                                                                                                                                                                                                                                                                                                                                                                                                                                                                                                                                                                                                                                                                                                                                                                                                                                                                                                                                                                                                                                                                                                                                                                                                                                                                                                                                                                                                                                                                                                                              | 3         | 296        | 370                                                                                                                                                                                                                                                                                                                                                                                                                                                                                                                                                                                                                                                                                                                                                                                                                                                                                                                                                                                                                                                                                                                                                                                                                                                                                                                                                                                                                                                                                                                                                                                                                                                                                                                                                                                                                                                                                                                                                                                                                                                                                                                            | 670   |
| score      | 1                      | NAME OF TAXABLE                                                                                                                                                                                                                                                                                                                                                                                                                                                                                                                                                                                                                                                                                                                                                                                                                                                                                                                                                                                                                                                                                                                                                                                                                                                                                                                                                                                                                                                                                                                                                                                                                                                                                                                                                                                                                                                                                                                                                                                                                                                                                                                | 6-28/12   | The last   |                                                                                                                                                                                                                                                                                                                                                                                                                                                                                                                                                                                                                                                                                                                                                                                                                                                                                                                                                                                                                                                                                                                                                                                                                                                                                                                                                                                                                                                                                                                                                                                                                                                                                                                                                                                                                                                                                                                                                                                                                                                                                                                                |       |
| Weighted   |                        | Br. C                                                                                                                                                                                                                                                                                                                                                                                                                                                                                                                                                                                                                                                                                                                                                                                                                                                                                                                                                                                                                                                                                                                                                                                                                                                                                                                                                                                                                                                                                                                                                                                                                                                                                                                                                                                                                                                                                                                                                                                                                                                                                                                          | 6.07      | 450%       | No. of Concession, Name of Street, or other Publisher, or other Publisher, Name of Street, or other Pu | 4.46  |
| Mean Score | 7 7                    | No. of Street, or other Desires, or other Desire |           | NA YOU     |                                                                                                                                                                                                                                                                                                                                                                                                                                                                                                                                                                                                                                                                                                                                                                                                                                                                                                                                                                                                                                                                                                                                                                                                                                                                                                                                                                                                                                                                                                                                                                                                                                                                                                                                                                                                                                                                                                                                                                                                                                                                                                                                |       |

The results to question 4 are presented below in diagram as shown in fig.4

Figure (4)

Q.5: - The books prescribed as reference materials were relevant, updated and appropriate.

| Responses  | Strongly<br>Disagree<br>1 | Disagree 2 | Neutral 3 | Agree<br>4 | Strongly<br>Agree<br>5 | Total |
|------------|---------------------------|------------|-----------|------------|------------------------|-------|
| No. of     | 0                         | 0          | 5         | 61         | 84                     | 150   |
| students   |                           |            |           |            |                        |       |
| Percentage | 0                         | 0          | 3.33      | 40.67      | 56                     | 100   |
| Weighted   | 0                         | 0          | 15        | 244        | 420                    | 679   |
| score      | _/8                       | CU.        | CHI       | 20         |                        |       |
| Weighted   | N -200                    | No.        | -         | 72/0       | - T                    | 4.52  |
| Mean Score | 1 10-1                    | 155        |           | 17         |                        |       |