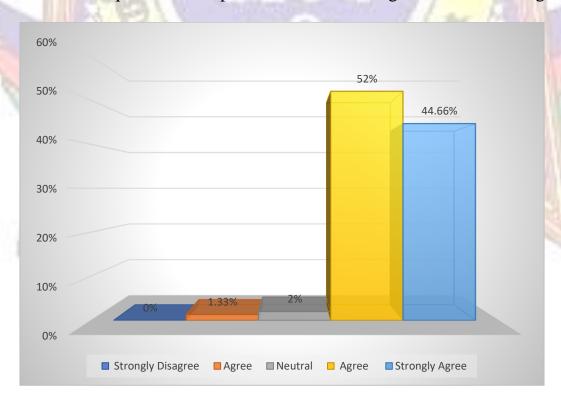

Q.1: - The course was well structured to achieve learning outcomes.

| Responses              | Strongly Disagree<br>1 | Disagree<br>2 | Neutral 3 | Agree<br>4 | Strongly Agree<br>5 | Total |
|------------------------|------------------------|---------------|-----------|------------|---------------------|-------|
| No. of students        | 0                      | 2             | 3         | 78         | 67                  | 150   |
| Percentage             | 0                      | 1.33          | 2         | 52         | 44.66               | 100   |
| Weighted score         | 0                      | 4             | 9         | 312        | 335                 | 660   |
| Weighted<br>Mean Score |                        | 840           | NE .      |            | PES                 | 4.40  |

The results to question 1 are presented below in diagram as shown in fig.1

Figure (1)

Q.2: - The course was well organized with respect to subject e. g. teaching hours and subject content etc.

| Responses  | Strongly Disagree 1 | Disagree 2 | Neutral 3 | Agree<br>4 | Strongly Agree<br>5 | Total |
|------------|---------------------|------------|-----------|------------|---------------------|-------|
| No. of     | 3                   | 4          | 8         | 60         | 75                  | 150   |
| students   |                     |            |           |            |                     |       |
| Percentage | 2                   | 2.66       | 5.33      | 40         | 50                  | 100   |
| Weighted   | 3                   | 8          | 24        | 240        | 375                 | 650   |
| score      |                     | District   | C-17      | The E      | 12 - 21             |       |
| Weighted   | A VIII              | (B) 100    | - 40      | (95)       | To libro            | 4.33  |
| Mean Score |                     |            |           | 16         |                     |       |