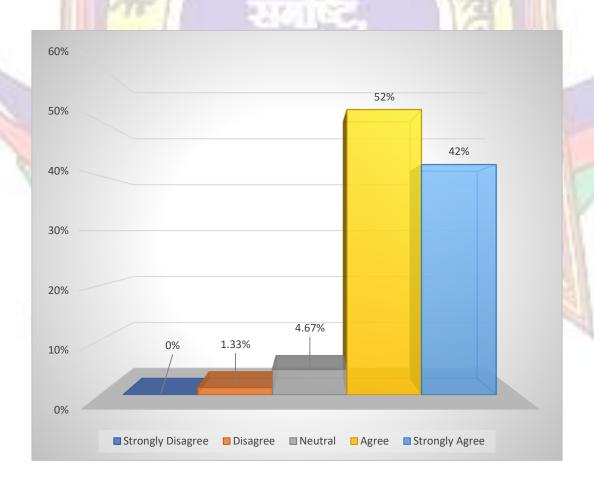

The results to question 7 are presented below in diagram as shown in fig.7

Figure (7)

Q.8: - The prerequisite and basic knowledge of the curriculum was achievable for the employability.

| Responses                 | Strongly<br>Disagree<br>1 | Disagree 2 | Neutral 3 | Agree<br>4 | Strongly Agree 5 | Total |
|---------------------------|---------------------------|------------|-----------|------------|------------------|-------|
| No. of students           | 0                         | 2          | 7         | 78         | 63               | 150   |
| Percentage                | 0                         | 1.33       | 4.67      | 52         | 42               | 100   |
| Weighted score            | 0                         | 4          | 21        | 312        | 315              | 652   |
| Weighted<br>Mean<br>Score | 1/A                       |            | A         |            |                  | 4.34  |

The results to question 8 are presented below in diagram as shown in fig.8

Figure (8)

Q.9: - Design of the curriculum encouraged extra learning or self-learning.

| Responses  | Strongly Disagree<br>1 | Disagree 2             | Neutral 3 | Agree<br>4   | Strongly Agree 5                                                                                                                                                                                                                                                                                                                                                                                                                                                                                                                                                                                                                                                                                                                                                                                                                                                                                                                                                                                                                                                                                                                                                                                                                                                                                                                                                                                                                                                                                                                                                                                                                                                                                                                                                                                                                                                                                                                                                                                                                                                                                                               | Total |
|------------|------------------------|------------------------|-----------|--------------|--------------------------------------------------------------------------------------------------------------------------------------------------------------------------------------------------------------------------------------------------------------------------------------------------------------------------------------------------------------------------------------------------------------------------------------------------------------------------------------------------------------------------------------------------------------------------------------------------------------------------------------------------------------------------------------------------------------------------------------------------------------------------------------------------------------------------------------------------------------------------------------------------------------------------------------------------------------------------------------------------------------------------------------------------------------------------------------------------------------------------------------------------------------------------------------------------------------------------------------------------------------------------------------------------------------------------------------------------------------------------------------------------------------------------------------------------------------------------------------------------------------------------------------------------------------------------------------------------------------------------------------------------------------------------------------------------------------------------------------------------------------------------------------------------------------------------------------------------------------------------------------------------------------------------------------------------------------------------------------------------------------------------------------------------------------------------------------------------------------------------------|-------|
| No. of     | 0                      | 0                      | 1         | 64           | 85                                                                                                                                                                                                                                                                                                                                                                                                                                                                                                                                                                                                                                                                                                                                                                                                                                                                                                                                                                                                                                                                                                                                                                                                                                                                                                                                                                                                                                                                                                                                                                                                                                                                                                                                                                                                                                                                                                                                                                                                                                                                                                                             | 150   |
| students   |                        |                        |           |              |                                                                                                                                                                                                                                                                                                                                                                                                                                                                                                                                                                                                                                                                                                                                                                                                                                                                                                                                                                                                                                                                                                                                                                                                                                                                                                                                                                                                                                                                                                                                                                                                                                                                                                                                                                                                                                                                                                                                                                                                                                                                                                                                |       |
| Percentage | 0                      | 0                      | 0.67      | 42.67        | 56.66                                                                                                                                                                                                                                                                                                                                                                                                                                                                                                                                                                                                                                                                                                                                                                                                                                                                                                                                                                                                                                                                                                                                                                                                                                                                                                                                                                                                                                                                                                                                                                                                                                                                                                                                                                                                                                                                                                                                                                                                                                                                                                                          | 100   |
| Weighted   | 0                      | 2                      | 0         | 256          | 425                                                                                                                                                                                                                                                                                                                                                                                                                                                                                                                                                                                                                                                                                                                                                                                                                                                                                                                                                                                                                                                                                                                                                                                                                                                                                                                                                                                                                                                                                                                                                                                                                                                                                                                                                                                                                                                                                                                                                                                                                                                                                                                            | 683   |
| score      |                        | NAME OF TAXABLE PARTY. | 6-21/2    | The state of |                                                                                                                                                                                                                                                                                                                                                                                                                                                                                                                                                                                                                                                                                                                                                                                                                                                                                                                                                                                                                                                                                                                                                                                                                                                                                                                                                                                                                                                                                                                                                                                                                                                                                                                                                                                                                                                                                                                                                                                                                                                                                                                                |       |
| Weighted   |                        | 81.1                   | 1.01      | 95%          | A STATE OF THE PARTY OF THE PAR | 4.55  |
| Mean Score | 1 1                    | -                      |           | 34/10        |                                                                                                                                                                                                                                                                                                                                                                                                                                                                                                                                                                                                                                                                                                                                                                                                                                                                                                                                                                                                                                                                                                                                                                                                                                                                                                                                                                                                                                                                                                                                                                                                                                                                                                                                                                                                                                                                                                                                                                                                                                                                                                                                |       |