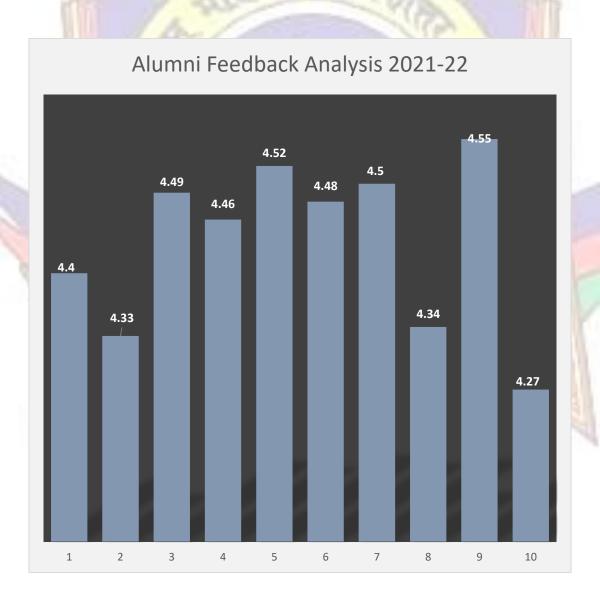

### Conclusion

Following Table and Diagram Present Weighted Mean Score on Various Questions

**Table 11: Weighted Mean Score of Questions** 

| Question<br>No. | Statement of the Questions                                                                         | Weighted<br>Mean<br>Score |
|-----------------|----------------------------------------------------------------------------------------------------|---------------------------|
| 1               | The course was well structured to achieve learning outcomes.                                       | 4.40                      |
| 2               | The course was well organized with respect to subject e.g. teaching hours and subject content etc. | 4.33                      |
| 3               | The curriculum was need based.                                                                     | 4.49                      |
| 4               | Learning and reference materials were relevant, updated and appropriate.                           | 4.46                      |
| 5               | The books prescribed as reference materials were relevant, updated and appropriate.                | 4.52                      |
| 6               | The curriculum has enhanced your knowledge, skills and competencies.                               | 4.48                      |
| 7               | The curriculum has enhanced your knowledge, skills and competencies.                               | 4.50                      |
| 8               | The perquisite and basic knowledge of the curriculum was achievable for the employability.         | 4.34                      |
| 9               | Design of the curriculum encouraged extra learning or self-learning.                               | 4.55                      |
| 10              | The course content was adequate in relation to expected course outcomes.                           | 4.27                      |