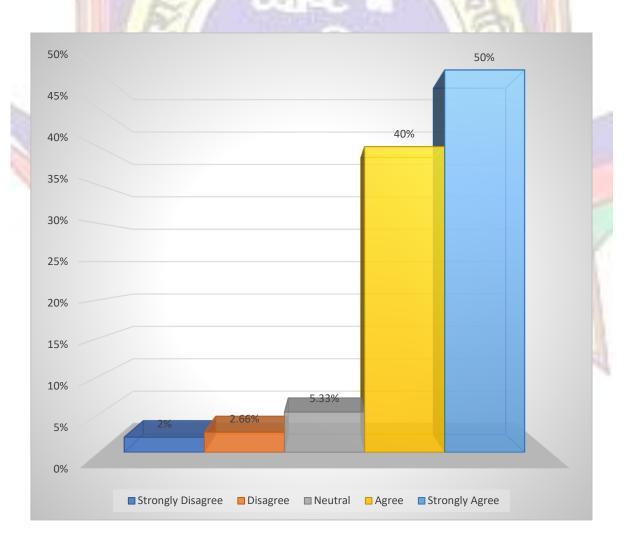

The results to question 1 are presented below in diagram as shown in fig.1

Figure (1)

Q.2: - The course was well organized with respect to subject e. g. teaching hours and subject content etc.

| Responses  | Strongly Disagree 1 | Disagree 2 | Neutral 3 | Agree<br>4 | Strongly Agree<br>5 | Total |
|------------|---------------------|------------|-----------|------------|---------------------|-------|
| No. of     | 3                   | 4          | 8         | 60         | 75                  | 150   |
| students   |                     |            |           |            |                     |       |
| Percentage | 2                   | 2.66       | 5.33      | 40         | 50                  | 100   |
| Weighted   | 3                   | 8          | 24        | 240        | 375                 | 650   |
| score      |                     | District   | C-17      | The E      | 12 - 21             |       |
| Weighted   | A VIII              | (B) 100    | - 40      | (95)       | To libro            | 4.33  |
| Mean Score |                     |            |           | 16         |                     |       |

The results to question 2 are presented below in diagram as shown in fig.2

Figure (2)