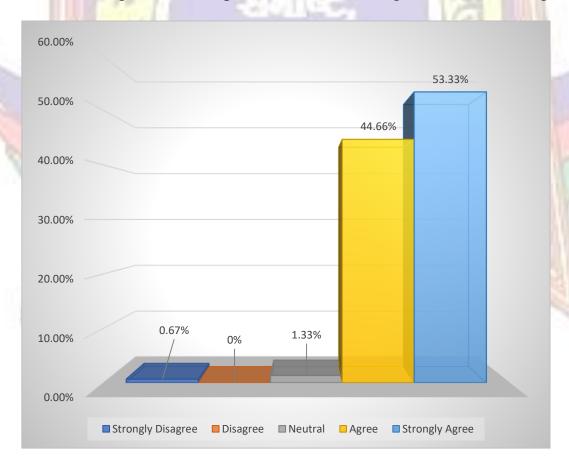

The results to question 6 are presented below in diagram as shown in fig.6

Figure (6)

Q.7: - The curriculum has enhanced your knowledge, skills and competencies.

| Responses                 | Strongly<br>Disagree<br>1 | Disagree 2 | Neutral 3 | Agree<br>4 | Strongly<br>Agree<br>5 | Total |
|---------------------------|---------------------------|------------|-----------|------------|------------------------|-------|
| No. of students           | 1                         | 0          | 2         | 67         | 80                     | 150   |
| Percentage                | 0.67                      | 0          | 1.33      | 44.66      | 53.33                  | 100   |
| Weighted score            | 1                         | 0          | 6         | 268        | 400                    | 675   |
| Weighted<br>Mean<br>Score | 18                        |            |           |            | 18                     | 4.50  |

The results to question 7 are presented below in diagram as shown in fig.7

Figure (7)

Q.8: - The prerequisite and basic knowledge of the curriculum was achievable for the employability.

| Responses                 | Strongly<br>Disagree<br>1 | Disagree 2 | Neutral 3 | Agree<br>4 | Strongly Agree 5 | Total |
|---------------------------|---------------------------|------------|-----------|------------|------------------|-------|
| No. of students           | 0                         | 2          | 7         | 78         | 63               | 150   |
| Percentage                | 0                         | 1.33       | 4.67      | 52         | 42               | 100   |
| Weighted score            | 0                         | 4          | 21        | 312        | 315              | 652   |
| Weighted<br>Mean<br>Score | 1/A                       |            | A         |            |                  | 4.34  |