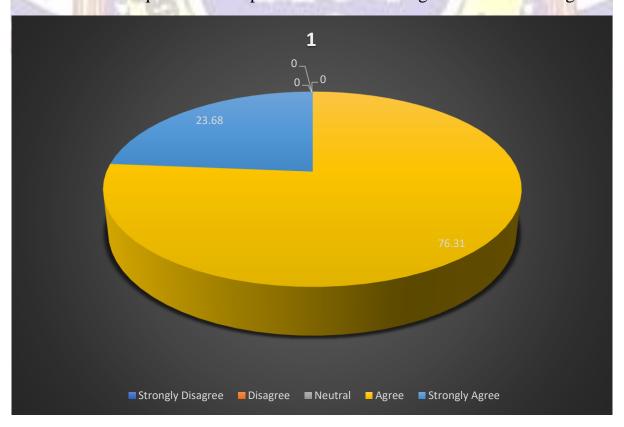

#### Q.1: - The curriculum objective is clear and reflected in a syllabus.

Table 1:

| Responses              | Strongly Disagree 1 | Disagree 2 | Neutral<br>3 | Agree<br>4 | Strongly Agree<br>5 | Total |
|------------------------|---------------------|------------|--------------|------------|---------------------|-------|
| No. of<br>Teachers     | 0                   | 0          | 0            | 29         | 09                  | 38    |
| Percentage             | 0                   | 0          | 0            | 76.31      | 23.68               | 100   |
| Weighted<br>score      | 0                   | 0          | 0            | 116        | 45                  | 161   |
| Weighted<br>Mean Score | 1                   | 125        |              |            | 3                   | 4.23  |

The results to question 1 are presented below in diagram as shown in fig.1

Figure (1)