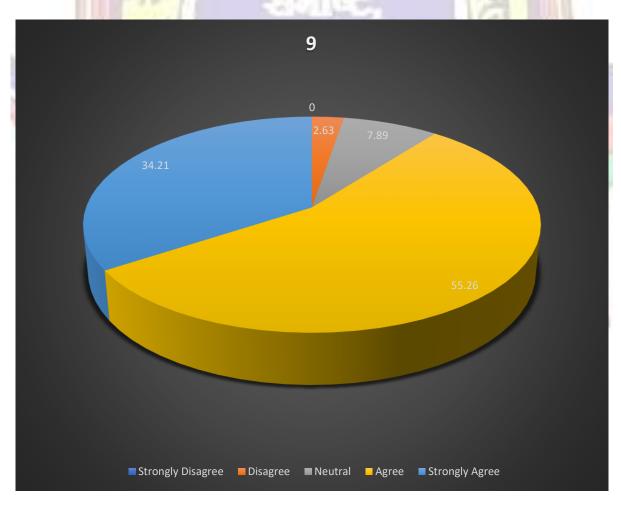

# Q.9: - Freedom to propose modifies, suggest and incorporate new topics in the syllabus.

Table 9:

| Responses  | Strongly Disagree<br>1 | Disagree 2 | Neutral 3 | Agree<br>4 | Strongly Agree<br>5                                                                                                                                                                                                                                                                                                                                                                                                                                                                                                                                                                                                                                                                                                                                                                                                                                                                                                                                                                                                                                                                                                                                                                                                                                                                                                                                                                                                                                                                                                                                                                                                                                                                                                                                                                                                                                                                                                                                                                                                                                                                                                            | Total |
|------------|------------------------|------------|-----------|------------|--------------------------------------------------------------------------------------------------------------------------------------------------------------------------------------------------------------------------------------------------------------------------------------------------------------------------------------------------------------------------------------------------------------------------------------------------------------------------------------------------------------------------------------------------------------------------------------------------------------------------------------------------------------------------------------------------------------------------------------------------------------------------------------------------------------------------------------------------------------------------------------------------------------------------------------------------------------------------------------------------------------------------------------------------------------------------------------------------------------------------------------------------------------------------------------------------------------------------------------------------------------------------------------------------------------------------------------------------------------------------------------------------------------------------------------------------------------------------------------------------------------------------------------------------------------------------------------------------------------------------------------------------------------------------------------------------------------------------------------------------------------------------------------------------------------------------------------------------------------------------------------------------------------------------------------------------------------------------------------------------------------------------------------------------------------------------------------------------------------------------------|-------|
| No. of     | 0                      | 1          | 3         | 21         | 13                                                                                                                                                                                                                                                                                                                                                                                                                                                                                                                                                                                                                                                                                                                                                                                                                                                                                                                                                                                                                                                                                                                                                                                                                                                                                                                                                                                                                                                                                                                                                                                                                                                                                                                                                                                                                                                                                                                                                                                                                                                                                                                             | 38    |
| Teachers   |                        |            |           |            |                                                                                                                                                                                                                                                                                                                                                                                                                                                                                                                                                                                                                                                                                                                                                                                                                                                                                                                                                                                                                                                                                                                                                                                                                                                                                                                                                                                                                                                                                                                                                                                                                                                                                                                                                                                                                                                                                                                                                                                                                                                                                                                                |       |
| Percentage | 0                      | 2.63       | 7.89      | 55.26      | 34.21                                                                                                                                                                                                                                                                                                                                                                                                                                                                                                                                                                                                                                                                                                                                                                                                                                                                                                                                                                                                                                                                                                                                                                                                                                                                                                                                                                                                                                                                                                                                                                                                                                                                                                                                                                                                                                                                                                                                                                                                                                                                                                                          | 100   |
| Weighted   | 0                      | 2          | 9         | 84         | 65                                                                                                                                                                                                                                                                                                                                                                                                                                                                                                                                                                                                                                                                                                                                                                                                                                                                                                                                                                                                                                                                                                                                                                                                                                                                                                                                                                                                                                                                                                                                                                                                                                                                                                                                                                                                                                                                                                                                                                                                                                                                                                                             | 160   |
| score      |                        | 11.3°F     | 1.77      | 300        |                                                                                                                                                                                                                                                                                                                                                                                                                                                                                                                                                                                                                                                                                                                                                                                                                                                                                                                                                                                                                                                                                                                                                                                                                                                                                                                                                                                                                                                                                                                                                                                                                                                                                                                                                                                                                                                                                                                                                                                                                                                                                                                                |       |
| Weighted   | 1 1 3                  | -          |           | 3978       | - The state of the | 4.21  |
| Mean Score | 11 12-1                |            |           | 150        |                                                                                                                                                                                                                                                                                                                                                                                                                                                                                                                                                                                                                                                                                                                                                                                                                                                                                                                                                                                                                                                                                                                                                                                                                                                                                                                                                                                                                                                                                                                                                                                                                                                                                                                                                                                                                                                                                                                                                                                                                                                                                                                                |       |

The results to question 9 are presented below in diagram as shown in fig.9

Figure (9)

Q.10: - Freedom to adopt new technique / strategies of teaching.

Table 10:

| Responses  | Strongly Disagree 1 | Disagree 2 | Neutral 3  | Agree<br>4 | Strongly Agree<br>5 | Total |
|------------|---------------------|------------|------------|------------|---------------------|-------|
| No. of     | 1                   | 0          | 2          | 21         | 14                  | 38    |
| Teachers   |                     |            |            |            |                     |       |
| Percentage | 2.63                | 0          | 5.26       | 55.26      | 36.84               | 100   |
| Weighted   | 1                   | 0          | 6          | 84         | 70                  | 160   |
| score      |                     |            |            |            |                     |       |
| Weighted   | - 5                 |            | - Allerton |            |                     | 4.21  |
| Mean Score | /5                  | J. Print   | C-11-5     | 205        |                     |       |