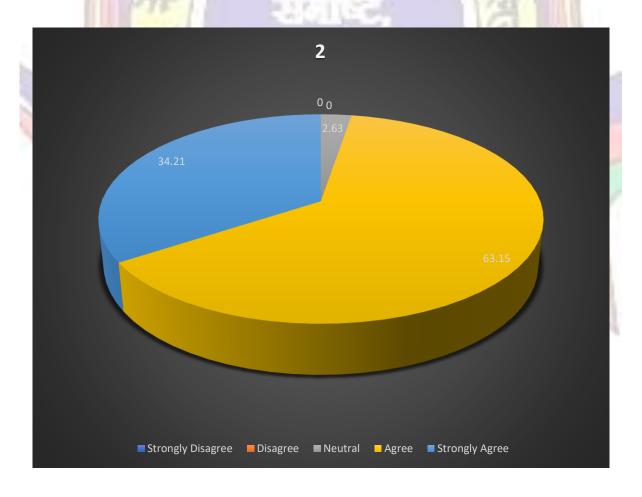

# Q.2: - The curriculum is well organized (e.g. teaching hours, content flow etc.)

Table 2:

| Responses  | Strongly Disagree 1 | Disagree 2 | Neutral 3 | Agree<br>4 | Strongly Agree<br>5 | Total |
|------------|---------------------|------------|-----------|------------|---------------------|-------|
| No. of     | 0                   | 0          | 1         | 24         | 13                  | 38    |
| Teacher    |                     |            |           |            |                     |       |
| Percentage | 0                   | 0          | 2.63      | 63.15      | 34.21               | 100   |
| Weighted   | 0                   | 0          | 3         | 96         | 65                  | 164   |
| score      |                     | R.C.Or     | 1.00      | (90N)      |                     |       |
| Weighted   | 1 / 2               | -          | -         | 277        | 1111                | 4.31  |
| Mean Score | 11 12001            |            |           | 10         |                     |       |

The results to question 2 are presented below in diagram as shown in fig.2

Figure (2)