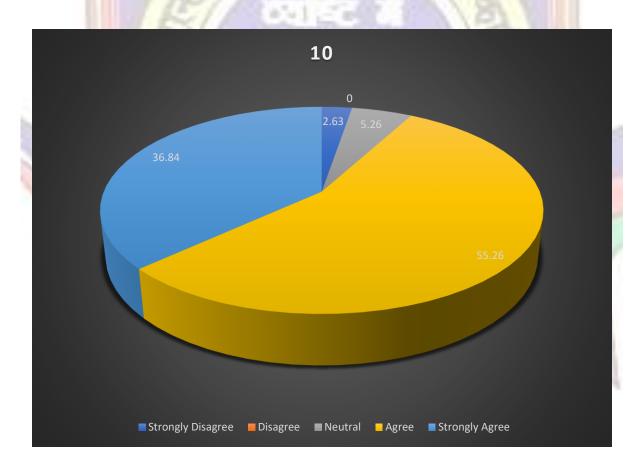

The results to question 9 are presented below in diagram as shown in fig.9

Figure (9)

Q.10: - Freedom to adopt new technique / strategies of teaching.

Table 10:

| Responses  | Strongly Disagree 1 | Disagree 2 | Neutral 3  | Agree<br>4 | Strongly Agree<br>5 | Total |
|------------|---------------------|------------|------------|------------|---------------------|-------|
| No. of     | 1                   | 0          | 2          | 21         | 14                  | 38    |
| Teachers   |                     |            |            |            |                     |       |
| Percentage | 2.63                | 0          | 5.26       | 55.26      | 36.84               | 100   |
| Weighted   | 1                   | 0          | 6          | 84         | 70                  | 160   |
| score      |                     |            |            |            |                     |       |
| Weighted   | - 5                 |            | - Allerton |            |                     | 4.21  |
| Mean Score | /5                  | J. Print   | C-11-5     | 205        |                     |       |

The results to question 10 are presented below in diagram as shown in fig.10

Figure (10)