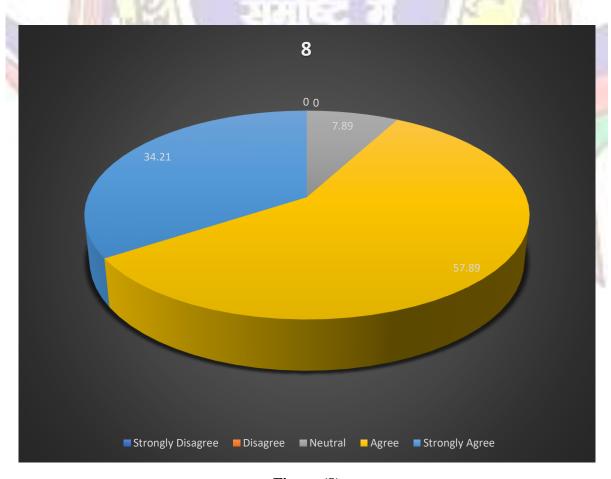

The results to question 8 are presented below in diagram as shown in fig.8

Figure (8)

# Q.9: - Freedom to propose modifies, suggest and incorporate new topics in the syllabus.

Table 9:

| Responses  | Strongly Disagree<br>1 | Disagree 2 | Neutral 3 | Agree<br>4 | Strongly Agree<br>5                                                                                                                                                                                                                                                                                                                                                                                                                                                                                                                                                                                                                                                                                                                                                                                                                                                                                                                                                                                                                                                                                                                                                                                                                                                                                                                                                                                                                                                                                                                                                                                                                                                                                                                                                                                                                                                                                                                                                                                                                                                                                                            | Total |
|------------|------------------------|------------|-----------|------------|--------------------------------------------------------------------------------------------------------------------------------------------------------------------------------------------------------------------------------------------------------------------------------------------------------------------------------------------------------------------------------------------------------------------------------------------------------------------------------------------------------------------------------------------------------------------------------------------------------------------------------------------------------------------------------------------------------------------------------------------------------------------------------------------------------------------------------------------------------------------------------------------------------------------------------------------------------------------------------------------------------------------------------------------------------------------------------------------------------------------------------------------------------------------------------------------------------------------------------------------------------------------------------------------------------------------------------------------------------------------------------------------------------------------------------------------------------------------------------------------------------------------------------------------------------------------------------------------------------------------------------------------------------------------------------------------------------------------------------------------------------------------------------------------------------------------------------------------------------------------------------------------------------------------------------------------------------------------------------------------------------------------------------------------------------------------------------------------------------------------------------|-------|
| No. of     | 0                      | 1          | 3         | 21         | 13                                                                                                                                                                                                                                                                                                                                                                                                                                                                                                                                                                                                                                                                                                                                                                                                                                                                                                                                                                                                                                                                                                                                                                                                                                                                                                                                                                                                                                                                                                                                                                                                                                                                                                                                                                                                                                                                                                                                                                                                                                                                                                                             | 38    |
| Teachers   |                        |            |           |            |                                                                                                                                                                                                                                                                                                                                                                                                                                                                                                                                                                                                                                                                                                                                                                                                                                                                                                                                                                                                                                                                                                                                                                                                                                                                                                                                                                                                                                                                                                                                                                                                                                                                                                                                                                                                                                                                                                                                                                                                                                                                                                                                |       |
| Percentage | 0                      | 2.63       | 7.89      | 55.26      | 34.21                                                                                                                                                                                                                                                                                                                                                                                                                                                                                                                                                                                                                                                                                                                                                                                                                                                                                                                                                                                                                                                                                                                                                                                                                                                                                                                                                                                                                                                                                                                                                                                                                                                                                                                                                                                                                                                                                                                                                                                                                                                                                                                          | 100   |
| Weighted   | 0                      | 2          | 9         | 84         | 65                                                                                                                                                                                                                                                                                                                                                                                                                                                                                                                                                                                                                                                                                                                                                                                                                                                                                                                                                                                                                                                                                                                                                                                                                                                                                                                                                                                                                                                                                                                                                                                                                                                                                                                                                                                                                                                                                                                                                                                                                                                                                                                             | 160   |
| score      |                        | 11.3°F     | 1.77      | 300        |                                                                                                                                                                                                                                                                                                                                                                                                                                                                                                                                                                                                                                                                                                                                                                                                                                                                                                                                                                                                                                                                                                                                                                                                                                                                                                                                                                                                                                                                                                                                                                                                                                                                                                                                                                                                                                                                                                                                                                                                                                                                                                                                |       |
| Weighted   | 1 1 3                  | -          |           | 3978       | - The state of the | 4.21  |
| Mean Score | 11 12-1                |            |           | 150        |                                                                                                                                                                                                                                                                                                                                                                                                                                                                                                                                                                                                                                                                                                                                                                                                                                                                                                                                                                                                                                                                                                                                                                                                                                                                                                                                                                                                                                                                                                                                                                                                                                                                                                                                                                                                                                                                                                                                                                                                                                                                                                                                |       |