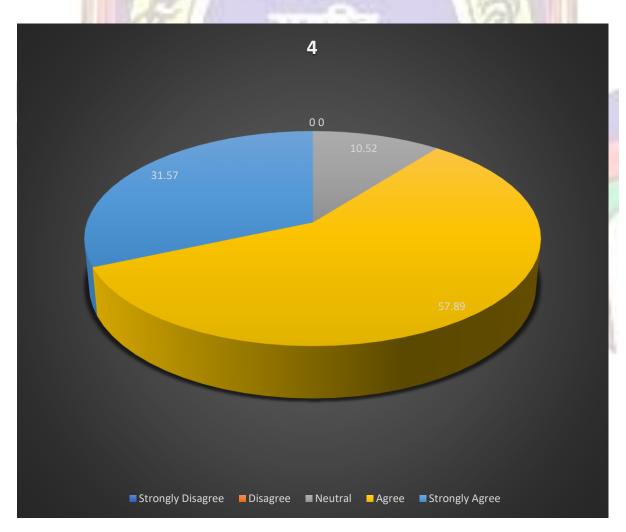

The results to question 3 are presented below in diagram as shown in fig.3

Figure (3)

Q.4: - The curriculum is well structured to achieve the learning outcomes.

Table 4:

| Responses  | Strongly Disagree<br>1 | Disagree 2 | Neutral<br>3 | Agree<br>4 | Strongly Agree<br>5 | Total |
|------------|------------------------|------------|--------------|------------|---------------------|-------|
| No. of     | 0                      | 0          | 4            | 22         | 12                  | 38    |
| Teachers   |                        |            |              |            |                     |       |
| Percentage | 0                      | 0          | 10.52        | 57.89      | 31.57               | 100   |
| Weighted   | 0                      | 0          | 12           | 88         | 60                  | 160   |
| score      |                        | The same   | July 1       |            |                     |       |
| Weighted   |                        | (Pr.17     | 1.00         | (00)       | The second second   | 4.21  |
| Mean Score |                        | 1          |              | -34 B      |                     |       |

The results to question 4 are presented below in diagram as shown in fig.4

Figure (4)