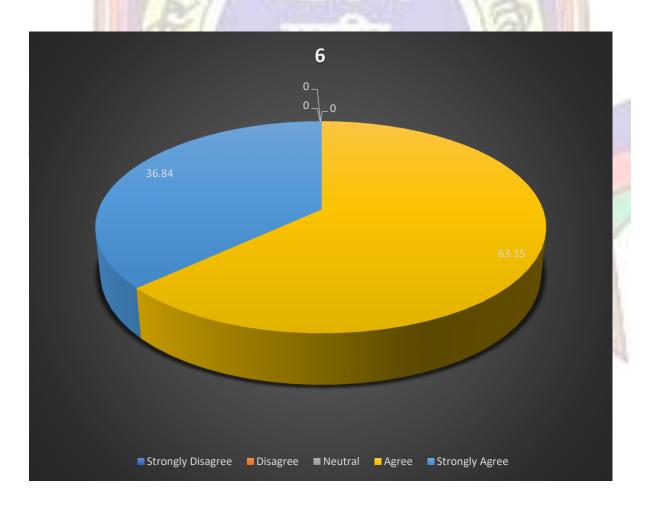

The results to question 5 are presented below in diagram as shown in fig.5

Figure (5)

Q.6: - The course has enabled updating of knowledge and perspective in the subject area.

Table 6:

| Responses  | Strongly Disagree<br>1 | Disagree 2                                                                                                                                                                                                                                                                                                                                                                                                                                                                                                                                                                                                                                                                                                                                                                                                                                                                                                                                                                                                                                                                                                                                                                                                                                                                                                                                                                                                                                                                                                                                                                                                                                                                                                                                                                                                                                                                                                                                                                                                                                                                                                                     | Neutral<br>3 | Agree<br>4 | Strongly Agree<br>5 | Total |
|------------|------------------------|--------------------------------------------------------------------------------------------------------------------------------------------------------------------------------------------------------------------------------------------------------------------------------------------------------------------------------------------------------------------------------------------------------------------------------------------------------------------------------------------------------------------------------------------------------------------------------------------------------------------------------------------------------------------------------------------------------------------------------------------------------------------------------------------------------------------------------------------------------------------------------------------------------------------------------------------------------------------------------------------------------------------------------------------------------------------------------------------------------------------------------------------------------------------------------------------------------------------------------------------------------------------------------------------------------------------------------------------------------------------------------------------------------------------------------------------------------------------------------------------------------------------------------------------------------------------------------------------------------------------------------------------------------------------------------------------------------------------------------------------------------------------------------------------------------------------------------------------------------------------------------------------------------------------------------------------------------------------------------------------------------------------------------------------------------------------------------------------------------------------------------|--------------|------------|---------------------|-------|
| No. of     | 0                      | 0                                                                                                                                                                                                                                                                                                                                                                                                                                                                                                                                                                                                                                                                                                                                                                                                                                                                                                                                                                                                                                                                                                                                                                                                                                                                                                                                                                                                                                                                                                                                                                                                                                                                                                                                                                                                                                                                                                                                                                                                                                                                                                                              | 0            | 24         | 14                  | 38    |
| Teachers   |                        |                                                                                                                                                                                                                                                                                                                                                                                                                                                                                                                                                                                                                                                                                                                                                                                                                                                                                                                                                                                                                                                                                                                                                                                                                                                                                                                                                                                                                                                                                                                                                                                                                                                                                                                                                                                                                                                                                                                                                                                                                                                                                                                                |              |            |                     |       |
| Percentage | 0                      | 0                                                                                                                                                                                                                                                                                                                                                                                                                                                                                                                                                                                                                                                                                                                                                                                                                                                                                                                                                                                                                                                                                                                                                                                                                                                                                                                                                                                                                                                                                                                                                                                                                                                                                                                                                                                                                                                                                                                                                                                                                                                                                                                              | 0            | 63.15      | 36.84               | 100   |
| Weighted   | 0                      | 0                                                                                                                                                                                                                                                                                                                                                                                                                                                                                                                                                                                                                                                                                                                                                                                                                                                                                                                                                                                                                                                                                                                                                                                                                                                                                                                                                                                                                                                                                                                                                                                                                                                                                                                                                                                                                                                                                                                                                                                                                                                                                                                              | 0            | 96         | 70                  | 166   |
| score      |                        | The same of the sa | 2375         |            |                     |       |
| Weighted   |                        | SE CU                                                                                                                                                                                                                                                                                                                                                                                                                                                                                                                                                                                                                                                                                                                                                                                                                                                                                                                                                                                                                                                                                                                                                                                                                                                                                                                                                                                                                                                                                                                                                                                                                                                                                                                                                                                                                                                                                                                                                                                                                                                                                                                          | CAL          | 7351       |                     | 4.36  |
| Mean Score |                        | 700                                                                                                                                                                                                                                                                                                                                                                                                                                                                                                                                                                                                                                                                                                                                                                                                                                                                                                                                                                                                                                                                                                                                                                                                                                                                                                                                                                                                                                                                                                                                                                                                                                                                                                                                                                                                                                                                                                                                                                                                                                                                                                                            |              | 27/20      | 1111                |       |

The results to question 6 are presented below in diagram as shown in fig.6

Figure (6)

Q.7: - The syllabus is need based and covers the subject area.

Table 7:

| Responses  | Strongly Disagree<br>1 | Disagree 2 | Neutral<br>3 | Agree<br>4 | Strongly Agree<br>5 | Total |
|------------|------------------------|------------|--------------|------------|---------------------|-------|
| No. of     | 1                      | 0          | 3            | 23         | 11                  | 38    |
| Teachers   |                        |            |              |            |                     |       |
| Percentage | 0                      | 0          | 7.89         | 60.52      | 28.94               | 100   |
| Weighted   | 0                      | 0          | 9            | 92         | 55                  | 156   |
| score      |                        | WEST.      | 22172        |            | -0.00               |       |
| Weighted   |                        | R.C.O.     | 6.00         | 900        |                     | 4.10  |
| Mean Score | 3 7 3                  | -          |              | SYPA       |                     |       |