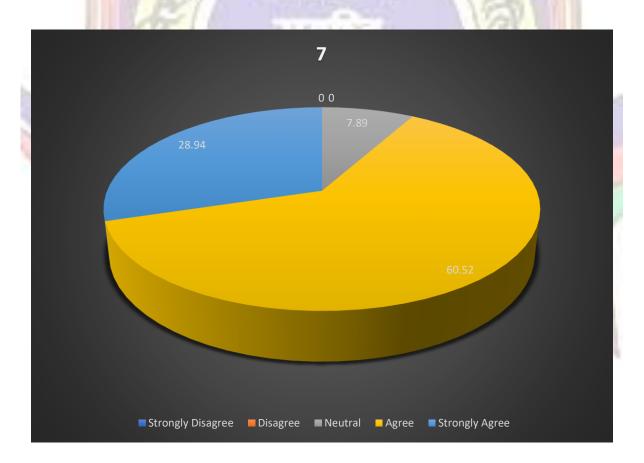

The results to question 6 are presented below in diagram as shown in fig.6

Figure (6)

Q.7: - The syllabus is need based and covers the subject area.

Table 7:

| Responses  | Strongly Disagree<br>1 | Disagree 2 | Neutral<br>3 | Agree<br>4 | Strongly Agree<br>5 | Total |
|------------|------------------------|------------|--------------|------------|---------------------|-------|
| No. of     | 1                      | 0          | 3            | 23         | 11                  | 38    |
| Teachers   |                        |            |              |            |                     |       |
| Percentage | 0                      | 0          | 7.89         | 60.52      | 28.94               | 100   |
| Weighted   | 0                      | 0          | 9            | 92         | 55                  | 156   |
| score      |                        | WEST.      | 22172        |            | -0.00               |       |
| Weighted   |                        | R.C.O.     | 6.00         | 900        |                     | 4.10  |
| Mean Score | 3 7 3                  | -          |              | SYPA       |                     |       |

The results to question 7 are presented below in diagram as shown in fig.7

Figure (7)

Q.8: - Aims and objectives of the syllabi are well defined.

Table 8:

| Responses  | Strongly Disagree 1 | Disagree<br>2 | Neutral 3 | Agree<br>4 | Strongly Agree<br>5 | Total |
|------------|---------------------|---------------|-----------|------------|---------------------|-------|
| No. of     | 0                   | 0             | 3         | 22         | 13                  | 38    |
| Teachers   |                     |               |           |            |                     |       |
| Percentage | 0                   | 0             | 7.89      | 57.89      | 34.21               | 100   |
| Weighted   | 0                   | 0             | 9         | 88         | 65                  | 162   |
| score      | 2                   | The same      |           | 20/2       |                     |       |
| Weighted   | / A *-              | 1             |           | 170        |                     | 4.26  |
| Mean Score | 11/2/               |               |           |            |                     |       |