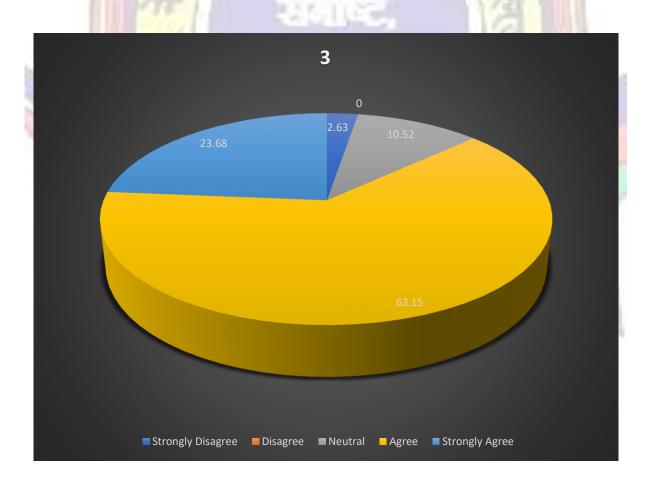

# Q.3: -The course gives proper emphasis on fundamentals, coverage of modern /advanced topics, good balance between theory and practical.

Table 3:

| Responses  | Strongly Disagree 1 | Disagree 2 | Neutral 3  | Agree<br>4 | Strongly Agree<br>5 | Total |
|------------|---------------------|------------|------------|------------|---------------------|-------|
| No. of     | 1                   | 0          | 4          | 24         | 9                   | 38    |
| Teachers   |                     |            |            |            |                     |       |
| Percentage | 2.63                | 0          | 10.52      | 63.15      | 23.68               | 100   |
| Weighted   | 1                   | 0          | 12         | 96         | 45                  | 154   |
| score      |                     |            | - The same |            |                     |       |
| Weighted   | /5                  |            | THE        | 25         |                     | 4.05  |
| Mean Score | 8                   | Al.        |            | 975        | CO STORY            |       |

The results to question 3 are presented below in diagram as shown in fig.3

Figure (3)

Q.4: - The curriculum is well structured to achieve the learning outcomes.

Table 4:

| Responses  | Strongly Disagree<br>1 | Disagree 2 | Neutral<br>3 | Agree<br>4 | Strongly Agree<br>5 | Total |
|------------|------------------------|------------|--------------|------------|---------------------|-------|
| No. of     | 0                      | 0          | 4            | 22         | 12                  | 38    |
| Teachers   |                        |            |              |            |                     |       |
| Percentage | 0                      | 0          | 10.52        | 57.89      | 31.57               | 100   |
| Weighted   | 0                      | 0          | 12           | 88         | 60                  | 160   |
| score      |                        | The same   | July 1       |            |                     |       |
| Weighted   |                        | (Pr.17     | 1.00         | (00)       | The second second   | 4.21  |
| Mean Score |                        | 1          |              | -34 B      |                     |       |