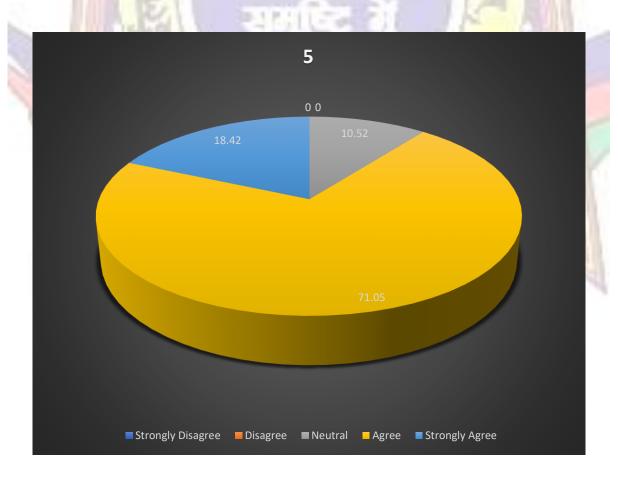

# Q.5: - The reference materials prescribed in curriculum are relevant, updated and appropriate.

Table 5:

| Responses  | Strongly Disagree<br>1 | Disagree 2 | Neutral<br>3 | Agree<br>4 | Strongly Agree<br>5 | Total |
|------------|------------------------|------------|--------------|------------|---------------------|-------|
| No. of     | 0                      | 0          | 4            | 27         | 7                   | 38    |
| Teachers   |                        |            |              |            |                     |       |
| Percentage | 0                      | 0          | 10.52        | 71.05      | 18.42               | 100   |
| Weighted   | 0                      | 0          | 12           | 108        | 35                  | 155   |
| score      | 6                      | El.        |              | 10/2       | THE SHAPE           |       |
| Weighted   | / 4 -                  | 1          |              | 2          |                     | 4.07  |
| Mean Score | 11/2/                  | 1000       | 4 B          | AL I'      |                     |       |

The results to question 5 are presented below in diagram as shown in fig.5

Figure (5)

Q.6: - The course has enabled updating of knowledge and perspective in the subject area.

Table 6:

| Responses  | Strongly Disagree<br>1 | Disagree 2                                                                                                                                                                                                                                                                                                                                                                                                                                                                                                                                                                                                                                                                                                                                                                                                                                                                                                                                                                                                                                                                                                                                                                                                                                                                                                                                                                                                                                                                                                                                                                                                                                                                                                                                                                                                                                                                                                                                                                                                                                                                                                                     | Neutral<br>3 | Agree<br>4 | Strongly Agree<br>5 | Total |
|------------|------------------------|--------------------------------------------------------------------------------------------------------------------------------------------------------------------------------------------------------------------------------------------------------------------------------------------------------------------------------------------------------------------------------------------------------------------------------------------------------------------------------------------------------------------------------------------------------------------------------------------------------------------------------------------------------------------------------------------------------------------------------------------------------------------------------------------------------------------------------------------------------------------------------------------------------------------------------------------------------------------------------------------------------------------------------------------------------------------------------------------------------------------------------------------------------------------------------------------------------------------------------------------------------------------------------------------------------------------------------------------------------------------------------------------------------------------------------------------------------------------------------------------------------------------------------------------------------------------------------------------------------------------------------------------------------------------------------------------------------------------------------------------------------------------------------------------------------------------------------------------------------------------------------------------------------------------------------------------------------------------------------------------------------------------------------------------------------------------------------------------------------------------------------|--------------|------------|---------------------|-------|
| No. of     | 0                      | 0                                                                                                                                                                                                                                                                                                                                                                                                                                                                                                                                                                                                                                                                                                                                                                                                                                                                                                                                                                                                                                                                                                                                                                                                                                                                                                                                                                                                                                                                                                                                                                                                                                                                                                                                                                                                                                                                                                                                                                                                                                                                                                                              | 0            | 24         | 14                  | 38    |
| Teachers   |                        |                                                                                                                                                                                                                                                                                                                                                                                                                                                                                                                                                                                                                                                                                                                                                                                                                                                                                                                                                                                                                                                                                                                                                                                                                                                                                                                                                                                                                                                                                                                                                                                                                                                                                                                                                                                                                                                                                                                                                                                                                                                                                                                                |              |            |                     |       |
| Percentage | 0                      | 0                                                                                                                                                                                                                                                                                                                                                                                                                                                                                                                                                                                                                                                                                                                                                                                                                                                                                                                                                                                                                                                                                                                                                                                                                                                                                                                                                                                                                                                                                                                                                                                                                                                                                                                                                                                                                                                                                                                                                                                                                                                                                                                              | 0            | 63.15      | 36.84               | 100   |
| Weighted   | 0                      | 0                                                                                                                                                                                                                                                                                                                                                                                                                                                                                                                                                                                                                                                                                                                                                                                                                                                                                                                                                                                                                                                                                                                                                                                                                                                                                                                                                                                                                                                                                                                                                                                                                                                                                                                                                                                                                                                                                                                                                                                                                                                                                                                              | 0            | 96         | 70                  | 166   |
| score      |                        | The same of the sa | 2375         |            |                     |       |
| Weighted   |                        | SE CU                                                                                                                                                                                                                                                                                                                                                                                                                                                                                                                                                                                                                                                                                                                                                                                                                                                                                                                                                                                                                                                                                                                                                                                                                                                                                                                                                                                                                                                                                                                                                                                                                                                                                                                                                                                                                                                                                                                                                                                                                                                                                                                          | CAL          | 7351       |                     | 4.36  |
| Mean Score |                        | 700                                                                                                                                                                                                                                                                                                                                                                                                                                                                                                                                                                                                                                                                                                                                                                                                                                                                                                                                                                                                                                                                                                                                                                                                                                                                                                                                                                                                                                                                                                                                                                                                                                                                                                                                                                                                                                                                                                                                                                                                                                                                                                                            |              | 27/20      | 1111                |       |