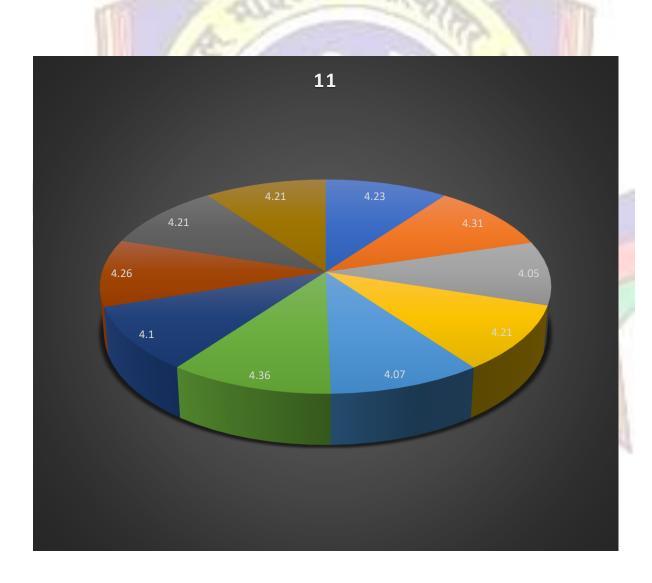

### Conclusion

Following Table and Diagram Present Weighted Mean Score on Various Questions

**Table 11: Weighted Mean Score of Questions** 

| Question No. | Statement Of the Questions                                                                                                     | Weighted<br>Mean Score |
|--------------|--------------------------------------------------------------------------------------------------------------------------------|------------------------|
| 1            | The curriculum objectives are clear and reflected in a syllabus.                                                               | 4.23                   |
| 2            | The curriculum is well organized (e.g. teaching hours, content flow etc.)                                                      | <b>4.3</b> 1           |
| 3            | The course gives proper emphasis on fundamentals, coverage, modern/advanced topics, good balance between theory and practical. | 4.05                   |
| 4            | The curriculum is well structured to achieve the learning outcomes.                                                            | 4.21                   |
| 5            | The reference materials prescribed in curriculum are relevant, updated and appropriate.                                        | 4.07                   |
| 6            | The course has enabled updating of knowledge and perspective in the subject area.                                              | 4.36                   |
| 7            | The syllabus is need based and covers the subject area.                                                                        | 4.10                   |
| 8            | Aims and objectives of the syllabus are well defined.                                                                          | 4.26                   |
| 9            | Freedom to propose modifies, suggest and incorporate new topics in the syllabus.                                               | 4.21                   |
| 10           | Freedom to adopt new techniques / strategies of teaching.                                                                      | 4.21                   |

#### **Average weighted mean Score = 4.20**

Table 11 and figure 11 shows that the average of Weighted Mean Score of all questions is 4. which lies between Likert range 4.2-5.0, that is the Range for 'Strongly Agree from which it can be concluded that on an average strongly agree that the curriculum, content and syllabus designed by the college and its future prospects are adequate, updated and relevant to present employment scenario and enhance their knowledge and skills.

Figure (11)