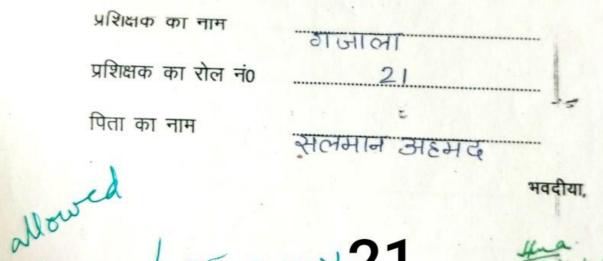

विषय छात्राध्यापकों के इन्टर्नशिप प्रशिक्षण के लिए अनुमति के संबंध में। महोदय / महोदया,

इस्माईल नेशनल महिला पी०जी० कालिज, मेरठ के बी०एड० 2021–22 की छात्राप्रध्यापिकाओं का इन्टर्नशिप प्रशिक्षण होना है, उक्त के सन्दर्भ में आपसे निवेदन है कि आपके विद्यालय में दिनांक 27–10–2021 से 16 सप्ताह तक इर्न्टनशिप प्रशिक्षण कराने की अनुमति प्रदान करने की कृपा करें।

| प्रशिक्षक का नाम     | ष्रेया जेन           |
|----------------------|----------------------|
| प्रशिक्षक का रोल नं0 | 15                   |
| पिता का नाम          | लै॰ मि॰ नरेन्द्र जैन |

15

भवदीया.