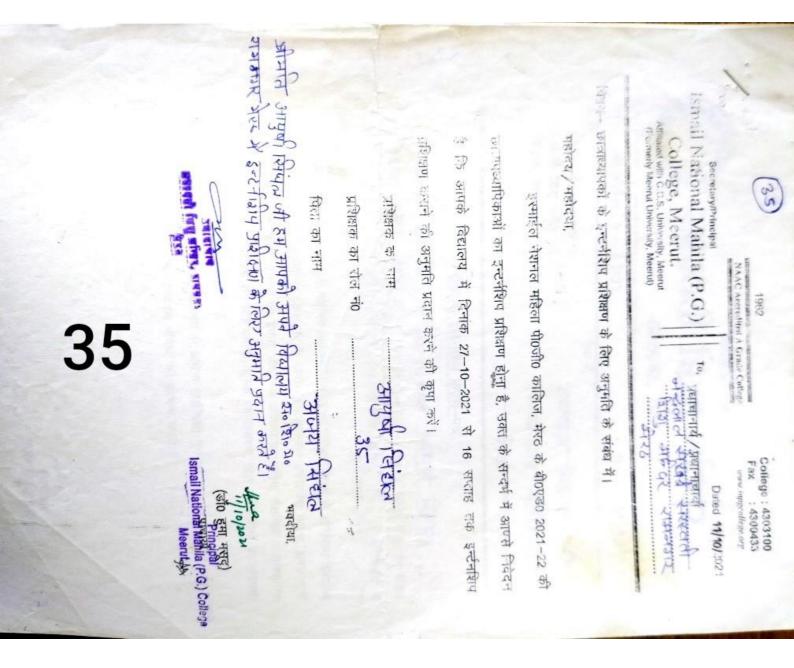

1

College : 4303100 Fax : 4300433 2 1962 Fax No. NAAC Accredited A Grade College From : Dated 11/10/2021 Secretary/Principal Ismail National Mahila (P.G.) To, प्रधानाचार्या प्रधाचानार्य College, Meerut. Affiliated with C.C.S. University, Meerut (Formerly Meerut University, Meerut) विषयू- छात्राध्यापकों के इन्टर्नशिप प्रशिक्षण के लिए अनुमति के संबंध में। महोदय/महोदया, इस्माईल नेशनल महिला पी0जी0 कालिज, मेरठ के बी0एड0 2021-22 की छात्राप्रध्यापिकाओं का इन्टर्नशिप प्रशिक्षण होना है, उक्त के सन्दर्भ में आपसे निवेदन है कि आपके विद्यालय में दिनांक 27-10-2021 से 16 सप्ताह तक इर्न्टनशिप प्रशिक्षण कराने की अनुमति प्रदान करने की कृपा करें। प्रशिक्षक का नाम IIIGITE प्रशिक्षक का रोल नंग 02 z पिता का नाम जलाल भवदीया, अनुमति प्रदान की जाती है। (ভাঁ০ Ismall Nation Matila (P.G.) College Meerutay