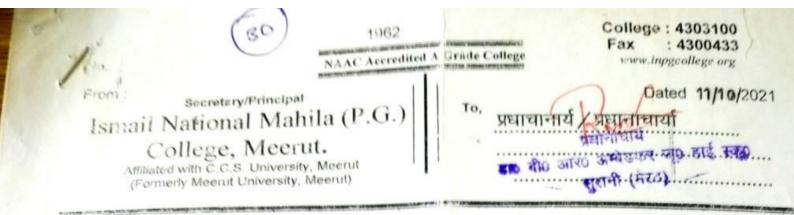

1

College : 4303100 Fax : 4300433 2 1962 Fax No. NAAC Accredited A Grade College From : Dated 11/10/2021 Secretary/Principal Ismail National Mahila (P.G.) To, प्रधानाचार्या प्रधाचानार्य College, Meerut. Affiliated with C.C.S. University, Meerut (Formerly Meerut University, Meerut) विषयू- छात्राध्यापकों के इन्टर्नशिप प्रशिक्षण के लिए अनुमति के संबंध में। महोदय/महोदया, इस्माईल नेशनल महिला पी0जी0 कालिज, मेरठ के बी0एड0 2021-22 की छात्राप्रध्यापिकाओं का इन्टर्नशिप प्रशिक्षण होना है, उक्त के सन्दर्भ में आपसे निवेदन है कि आपके विद्यालय में दिनांक 27-10-2021 से 16 सप्ताह तक इर्न्टनशिप प्रशिक्षण कराने की अनुमति प्रदान करने की कृपा करें। प्रशिक्षक का नाम IIIGITE प्रशिक्षक का रोल नंग 02 z पिता का नाम जलाल भवदीया, अनुमति प्रदान की जाती है। (ভাঁ০ Ismall Nation Matila (P.G.) College Meerutay