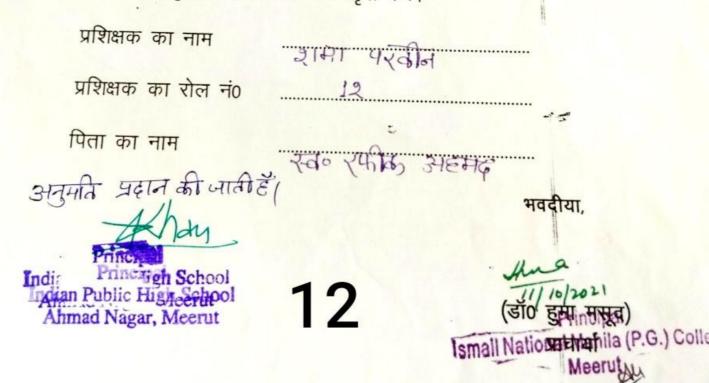

महोदय/महोदया,

1

इस्माईल नेशनल महिला पी०जी० कालिज, मेरठ के बी०एड० 2021–22 की छात्राप्रध्यापिकाओं का इन्टर्नशिप प्रशिक्षण होना है, उक्त के सन्दर्भ में आपसे निवेदन है कि आपके विद्यालय में दिनांक 27–10–2021 से 16 सप्ताह तक इर्न्टनशिप प्रशिक्षण कराने की अनुमति प्रदान करने की कृपा करें।

| प्रशिक्षक का नाम                                 | ज्ञामा पर्वीन  |                                           |
|--------------------------------------------------|----------------|-------------------------------------------|
| प्रशिक्षक का रोल नं0                             | 12             |                                           |
| पिता का नाम                                      | स्व॰ र्योक अहम | 6                                         |
| अनुमति प्रहान की जाती ह                          | Ë(             | भवदीया,                                   |
| Indian Public High School<br>Ahmad Nagar, Meerut | 12             | Ana<br>(311/10/2021<br>(310) हुम्म मुसूत) |
| Thunnes Linger, Meeses                           | Isma           | Il Nationativanila (I                     |