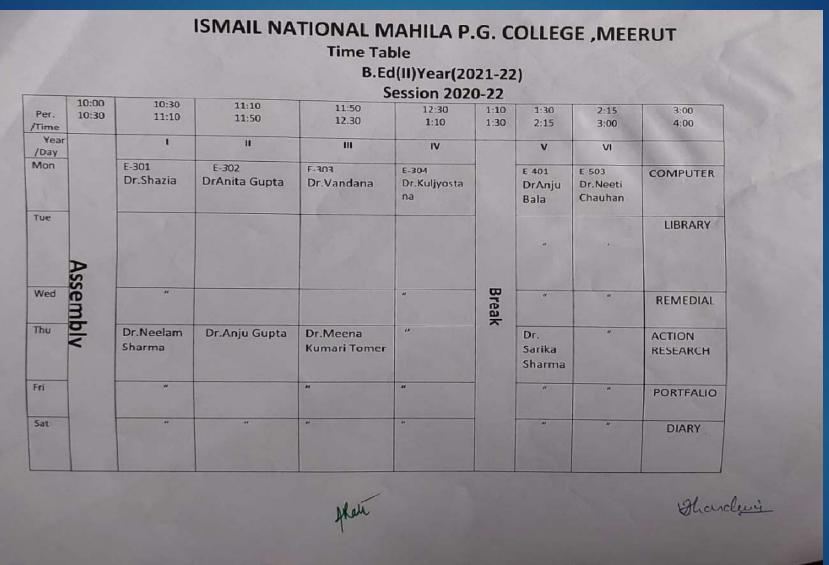

#### B.Ed Department

#### ISMAIL NATIONAL MAHILA P.G. COLLEGE **Time Table**

B.Ed(I)Year Session 2021-23

| (SectionB)                                                                                                                                                    | 6 (                                                                                                                                                                                          | 21-23                 | ession 20                     | S                                |                               |                    |                |               |
|---------------------------------------------------------------------------------------------------------------------------------------------------------------|----------------------------------------------------------------------------------------------------------------------------------------------------------------------------------------------|-----------------------|-------------------------------|----------------------------------|-------------------------------|--------------------|----------------|---------------|
| 2:15 3:00<br>3.00 4:00                                                                                                                                        | 1:30<br>2:15                                                                                                                                                                                 | 1:10<br>1:30          | 12:30<br>1:10                 | 11:50<br>1230                    | 11:10<br>11:50                | 10:30<br>11:00     | 10:00<br>10:30 | Per.<br>/Time |
| / II Pedagogy                                                                                                                                                 | ( Peda I Pedagogy<br>(1)1) I                                                                                                                                                                 |                       | IV                            | 111                              | 11                            | 1                  | 4 319          | Day           |
| (Dr. Vandana<br>Bhardwaj )<br>2 Bio (Lab1)<br>Tom (Dr. Neelam<br>Sharma)<br>3 Sec A<br>5.ST.A(Rm.216)<br>(Dr. Anju Bala)<br>5) Sec B Rm (217<br>Dr.Anju Gupta | 1 Phy Sci (R.Lab1) Dr. AnitaGupta 2Hindi +Sanskrit (RM216) Dr. Meena Kumari Tom 3English Lab 1 DrKuljyotsana 4Urdu( Lab 2) Dr. Shazla 5 H.SciS t (Rm 216) Commerce Dr. Sarika Sharma (Lab 2) | B<br>R<br>E<br>a<br>k | E-104<br>Dr.Neela<br>m Sharma | E-103<br>DrAnita<br>Gupta        | E- 102<br>Dr.Neeti<br>Chauhan | E-101<br>Dr.Shazia | Assembly       | Mon           |
| " EPC-2                                                                                                                                                       | **                                                                                                                                                                                           | В                     | "                             | "                                | #                             | "                  | Attendance     | Tue           |
| " EPC-3                                                                                                                                                       | "                                                                                                                                                                                            | R<br>E<br>a           | "                             | **                               | "                             | 146                | 200            | Wed           |
| " Library                                                                                                                                                     | "                                                                                                                                                                                            | k                     | "                             | E-103<br>Dr.<br>Sarika<br>Sharma | A.                            | "                  |                | Thu           |
| " Remeid                                                                                                                                                      | "                                                                                                                                                                                            |                       | 44                            | *                                | *                             | de .               | 130000         | Fri           |
| " Com.<br>Lab\Lar                                                                                                                                             | н                                                                                                                                                                                            |                       | "                             | *                                | "                             | "                  | ALEX FIRE      | Sat           |