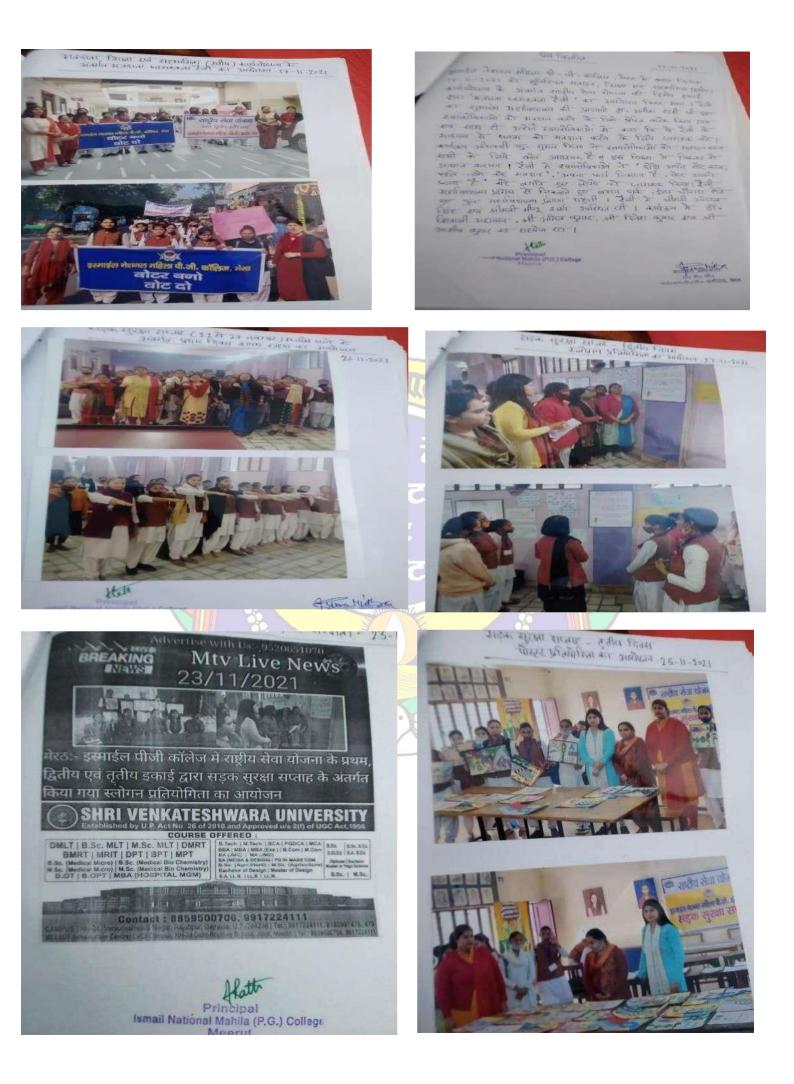

| S.<br>No. | Name of the activity                | Organising unit/<br>agency/<br>collaborating<br>agency | Name of the scheme        | Year of the activity | Number of<br>students<br>participated<br>in such<br>activities |
|-----------|-------------------------------------|--------------------------------------------------------|---------------------------|----------------------|----------------------------------------------------------------|
| 1.        | Plantation                          | NSS, INMPG<br>College, Meerut                          | वन महोत्सव                | 10/07/2021           | 25                                                             |
| 2.        | Conference on Water<br>Conservation | NSS, INMPG<br>College, Meerut                          | Water Conservation        | 12/07/2021           | 40                                                             |
| 3.        | Presentation of National<br>Anthem  | NSS, INMPG<br>College, Meerut                          | आजादी का अमृत<br>महोत्सव  | 13/08/2021           | 30                                                             |
| 4.        | Voter Registration Program          | NSS, INMPG<br>College, Meerut                          | Vote Awareness<br>Program | 11/11/2021           | 100                                                            |
| 5.        | Voter Awareness Rally               | NSS, INMPG<br>College, Meerut                          | Vote Awareness<br>Program | 17/11/2021           | 45                                                             |
| 6.        | Sadak Suraksha, Oath<br>Ceremony    | NSS, INMPG<br>College, Meerut                          | सड़क सुरक्षा सप्ताह       | 22/11/2021           | 25                                                             |
| 7.        | Slogan Coemption                    | NSS, INMPG<br>College, Meerut                          | सड़क सुरक्षा सप्ताह       | 23/11/2021           | 25                                                             |

## **Table**

| 8.  | Poster Competition                                                                                       | NSS, INMPG<br>College, Meerut                | सड़क सुरक्षा सप्ताह                                 | 25/11/2021 | 40  |
|-----|----------------------------------------------------------------------------------------------------------|----------------------------------------------|-----------------------------------------------------|------------|-----|
| 9.  | कविता लेखन प्रतियोगिता                                                                                   | NSS, INMPG<br>College, Meerut                | सड़क सुरक्षा सप्ताह                                 | 26/11/2021 | 20  |
| 10. | Quiz Competition                                                                                         | NSS, INMPG<br>College, Meerut                | सड़क सुरक्षा सप्ताह                                 | 27/11/2021 | 50  |
| 11. | Yog Training                                                                                             | NSS, INMPG<br>College, Meerut                | Mission Shakti                                      | 30/11/2021 | 100 |
| 12. | Rally & Lecture                                                                                          | NSS, INMPG<br>College, Meerut                | Aids Day                                            | 1/12/2021  | 100 |
| 13. | Guest Lecture on the topic<br>वर्तमान परिदृश्य में महिला<br>अधिकारों के समक्ष चुनौतियां एवं<br>संभावनाएं | NSS, INMPG<br>College, Meerut                | Human Right Day                                     | 10/12/2021 | 100 |
| 14. | Rally on Voter Awareness                                                                                 | NSS, INMPG<br>College, Meerut                | Sweep                                               | 17/12/2021 | 73  |
| 15. | परीक्षा पर चर्चा                                                                                         | NSS, INMPG<br>College, Meerut                | परीक्षा पर चर्चा by PM<br>Narendra Modi             | 1/4/2022   | 76  |
| 16. | Conference on Citizen Day                                                                                | NSS, INMPG<br>College, Meerut                | आ <mark>जादी का अ</mark> मृत<br>महोत्सव Citizen Day | 21/04/2022 | 40  |
| 17. | Health Awareness Program                                                                                 | NSS, INMPG<br>College, Meerut                | Mission Shakti                                      | 7/5/2022   | 50  |
| 18. | Program on Prevention from<br>Natural Disaster                                                           | NSS, INMPG<br>College, Meerut                | Natural Disaster<br>Prevention                      | 23/2/2022  | 50  |
| 19. | Distribution of Sanitary<br>Napkins                                                                      | NSS, INMPG<br>College, Meerut                | Awareness About<br>Health & Education               | 24/2/2022  | 50  |
| 20. | Nukaad Natak                                                                                             | NSS, INMPG<br>College, Meerut                | प्लास्टिक हटाओ<br>पर्यावरण बचाओ                     | 24/2/2022  | 50  |
| 21. | Workshop                                                                                                 | NSS, INMPG<br>College, Meerut                | Workshop on Eco<br>Bricks                           | 25/2/2022  | 50  |
| 22. | आरोग्य वाटिका की स्थापना                                                                                 | NSS, INMPG<br>College, Meerut                | Health Awareness                                    | 25/2/2022  | 50  |
| 23. | Craft Training                                                                                           | NSS, INMPG<br>College, Meerut                | Skill Development                                   | 26/2/2022  | 50  |
| 24. | स्वच्छ अभियान                                                                                            | NSS, INMPG<br>College, Meerut                | Swachh Bharat<br>mission                            | 26/2/2022  | 50  |
| 25. | Guest Lecture on Mental<br>Health Awareness Scheme                                                       | NSS, INMPG<br>College, Meerut                | Mental Health<br>Awareness                          | 27/2/2022  | 50  |
| 26. | Self Defence Training                                                                                    | NSS, INMPG<br>College, Meerut                | Mission Shakti                                      | 27/2/2022  | 50  |
| 27. | Handicraft Exhibition                                                                                    | NSS, INMPG<br>College, Meerut                | Entrepreneur<br>Scheme                              | 28/2/2022  | 50  |
| 28. | Tobacco Control Programme                                                                                | Ranger Committee<br>INMPG College,<br>Meerut | National Tobacco<br>Control Programme<br>(NTCP)     | 03/12/2021 | 64  |

Suman Mishra: Voter awareness rally was organized under SVEEP on 17.11.2021.

Road Safety Week was celebrated from 22.11.2021 to 27.11.2021, in which oath was administered on 22.11.2021, in which 25 girl students participated.

Slogan competition was organized on 23.11.2021, in which 25 girl students participated.

The first, second and third winners of this competition were Nazmeen, Farheen and Vanshika respectively.

Suman Mishra: Poster competition was organized on 25.11.2021, in which 40 girl students participated.

Mantasha Ansari became the first winner of this competition, Shifa Mehrab got the second place and Idalia and Pinky got the third place.

Poetry writing competition was organized on 26.11.2021 in which 20 girl students participated. Nazneen got first place, Hina Rajput got second place and Vanshika got third place in this competition.

Suman Mishra: Quiz competition was organized on 27.11.2021 in which 50 girl students participated. Nazneen became the first winner of this competition, Vanshika got the second place and Hina Rajput got the third place.

Hatthe

अमरउजाल

ठात्राओं से मलिन बस्ती में दिवया जागरूक

स्माईल कॉलेज की छात्राओं ने महिलाओं को किया जागरूक। संवत

मेरठ। इस्पाईल नेशनल महिला पीजी कलिज की छात्राओं के द्वारा गलिन बस्ती में अभियान ब्रलाया गया। स्वास्थ्य एव शिक्षा के प्रति युवा और पत्र्यों को जागरूक किया गया। सात दिवसीय शिक्षि कहि आयोजन राष्ट्रीय सेवा सेवना की प्रथम हितीय और तृतीय इकाई के राग किया गया। कार्यक्षम में प्राची, आफिया शाहनाज, नाजिश, ब्रह्मध्य, शिवानी रही। यस

#### यूथ इण्डिया पोस्टर प्रतियोगिता का आयोजन

मेरठ। इस्माइल नेशनल महिला पीजी कॉलेज में गुरुवार की राष्ट्रीय सेवा योजना की प्रथम, दिलीय एवं तृतीय काम झरा सड़क सुरक्षा समाह दिनांक 22/11/2021 -27/11/2021 तक मनाए आने के अंतर्गत चतुर्थ दिवस पर पोस्टर प्रतियोगिता का आयोजन किया गया। जिसमें स्वयंसेविकाओं ने सड़क सुरक्षा ये संबंधित नियमों को पोस्टर के माध्यम से व्यक्त कराते हुए लोगों को सड़क सुरक्षा के प्रति जागरूक किया। कॉलेज के प्राचार्या डॉ अनीता राठी ने खत्र्याओं हारा बनाए गए पोस्टरों का अवलोकन कर उत्साहयधान किया।

## इस्माईल में हुई प्रश्नोत्तरी प्रतियोगिता

Principal all National Mahila (

इस्माइल म हुइ प्रश्नासरा प्रासंप्रामास्ता मेगठा इस्माइल नेशनल महिला पीजी कलिंज में शनिवार को सडक सुरक्ष प्रयाह के अंतर्गत चल रहे कार्यक्रमों के क्रम में राष्ट्रीय सेवा योजना की प्रथम, दितीय एवं तृतीय इकाई द्वारा अतिम दिवस विवज प्रतियोगिता हुई। 50 छात्राओं ने प्रतिभागिता कर सडक सुरक्षा से जुड़े नियमों के कारे में प्रश्न पुष्टे। कार्यक्रम अधिकारी आवल सिंह, सुपन मिन्ना और मीनू शानी ने सवालों के जवाब दिए। विवज प्रतियोगिता में नाजनीन वरित्वा और हिना रचम द्वितीय, तृतीय रही। प्रायार्थ डॉ. अनीता राठी ने छात्राओं को बभाई दी। ब्यूरो