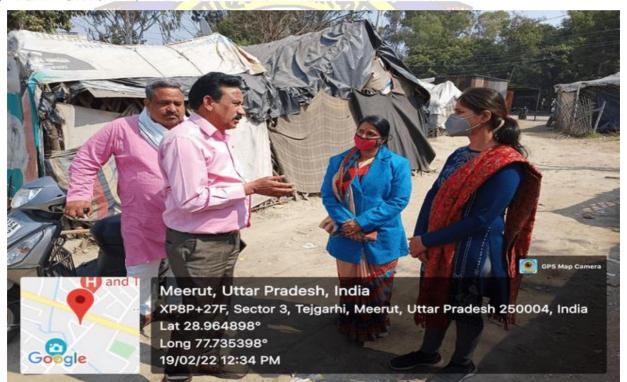

On the first day, the volunteers were made aware of the outline of the programme, their responsibilities and they were divided into different teams.

Suman Mishra: On 23.02.2022, an awareness program was organized by Sarabjit Kapoor, decorated with the President's Medal, to prevent natural calamities and a rally was taken out on the topic of water conservation.

On 24.02.2022, an awareness program for medical and education was organized near Malin Basti Rangoli Mandap and Nukkana Natak was organized on the topic of remove plastic, save environment.

Suman Mishra: On 25.02.2022, under the joint aegis of Rise Foundation NGO, a workshop was organized on the subject of eco-trees and sapling plantation and health garden were established.