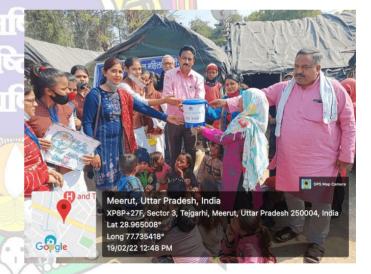

| 29. | Cleanliness Campaign in Slump<br>Area                  | Ranger Committee<br>INMPG College,<br>Meerut | The Clean India<br>Mission            | 19/02.2022 | 22  |
|-----|--------------------------------------------------------|----------------------------------------------|---------------------------------------|------------|-----|
| 30. | Plastic Debris: Impact on<br>Environment and wild Life | Ranger Committee<br>INMPG College,<br>Meerut | Environment<br>Awareness<br>Programme | 30/03/2022 | 133 |

Suman Mishra: A seven-day camp was organized by the second unit of the National Service Sche me from 22.02.2022 to 28.02.2022 at Ismail Girls Inter College L Block Shastri Nagar, which was inaugurated by NAS College teacher and NNS Nodal Officer Dr. Pankaj Sharma with Deep Prajwal.