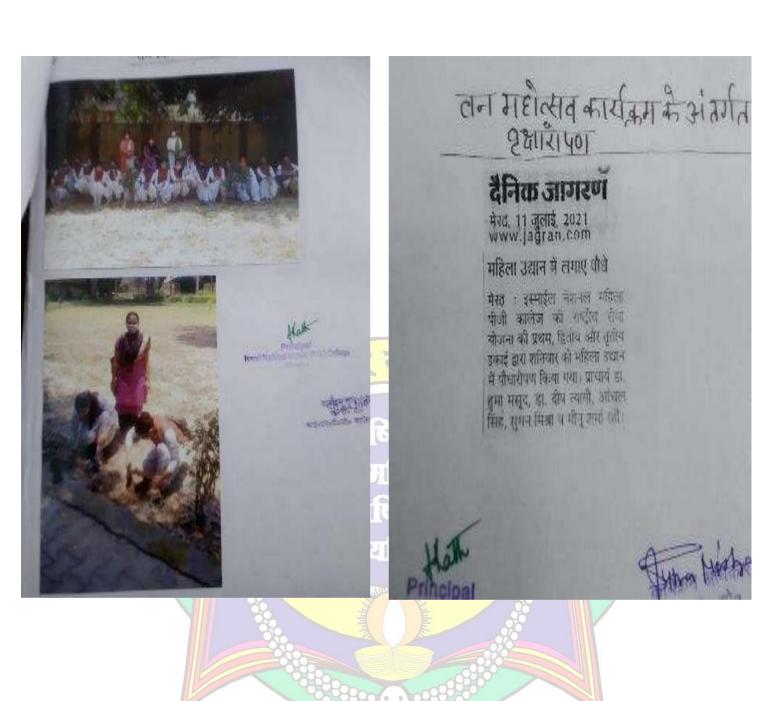

Hatthe

अमरउजाल

ठात्राओं से मलिन बस्ती में दिवया जागरूक

स्माईल कॉलेज की छात्राओं ने महिलाओं को किया जागरूक। संवत

मेरठ। इस्पाईल नेशनल महिला पीजी कलिज की छात्राओं के द्वारा गलिन बस्ती में अभियान ब्रलाया गया। स्वास्थ्य एव शिक्षा के प्रति युवा और पत्र्यों को जागरूक किया गया। सात दिवसीय शिक्षि कहि आयोजन राष्ट्रीय सेवा सेवना की प्रथम हितीय और तृतीय इकाई के राग किया गया। कार्यक्षम में प्राची, आफिया शाहनाज, नाजिश, ब्रह्मध्य, शिवानी रही। यस