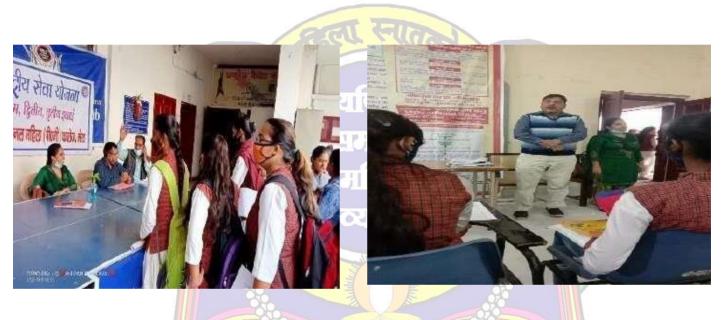

Suman Mishra: A seven-day camp was organized by the second unit of the National Service Sche me from 22.02.2022 to 28.02.2022 at Ismail Girls Inter College L Block Shastri Nagar, which was inaugurated by NAS College teacher and NNS Nodal Officer Dr. Pankaj Sharma with Deep Prajwal.

On the first day, the volunteers were made aware of the outline of the programme, their responsibilities and they were divided into different teams.

Suman Mishra: On 23.02.2022, an awareness program was organized by Sarabjit Kapoor, decorated with the President's Medal, to prevent natural calamities and a rally was taken out on the topic of water conservation.

On 24.02.2022, an awareness program for medical and education was organized near Malin Basti Rangoli Mandap and Nukkana Natak was organized on the topic of remove plastic, save environment.

Suman Mishra: On 25.02.2022, under the joint aegis of Rise Foundation NGO, a workshop was organized on the subject of eco-trees and sapling plantation and health garden were established.

On 26.02.2022, Mrs. Nisha Gupta, Head of the Department of Home Science, Ismail National Women's PG College, gave craft training to the volunteers and cleanliness campaign was conducted by the volunteers.

Suman Mishra: On 27.5.22, a guest lecture was organized on the subject of mental health, in which Dr. Vandana Sharma, Principal of Ginni Devi College, was the main speaker.

In the second session, the volunteers were trained in self-defense by Ajay Upadhyay, founder of AJ Prahar Ek Sankalp Foundation.

The closing ceremony of the camp was organized on 28.02.2022, in which many cultural programs were presented by the volunteers on the theme of Amrit Mahotsav of Independence and a handicraft exhibition was organized.