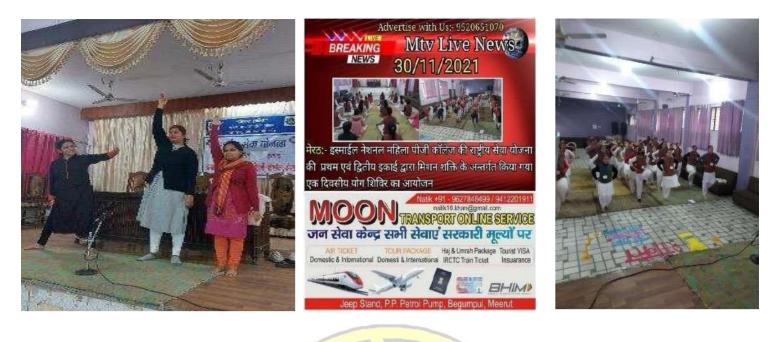

Suman Mishra: On 11.11.2021, under the one-day camp, a program was organized to make the girl students aware to get Voter ID made under the Voter Education and Participation Action Plan.

On 30.11.2021, a yoga camp was organized under Mission Shakti in a one-day camp, in which yoga instructor Dr. Meena Rastogi introduced the volunteers to various asanas of yoga.