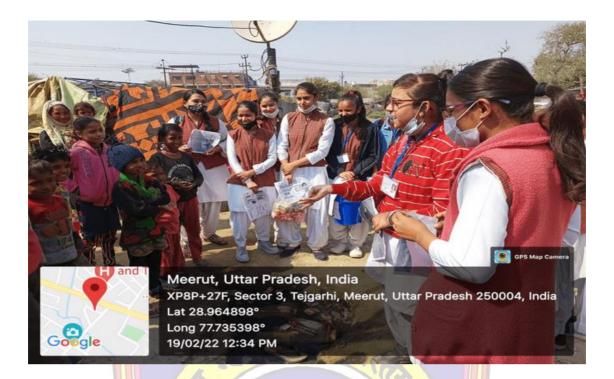

| 29. | Cleanliness Campaign in Slump<br>Area                  | Ranger Committee<br>INMPG College,<br>Meerut | The Clean India<br>Mission            | 19/02.2022 | 22  |
|-----|--------------------------------------------------------|----------------------------------------------|---------------------------------------|------------|-----|
| 30. | Plastic Debris: Impact on<br>Environment and wild Life | Ranger Committee<br>INMPG College,<br>Meerut | Environment<br>Awareness<br>Programme | 30/03/2022 | 133 |

On 24.02.2022, an awareness program for medical and education was organized near Malin Basti Rangoli Mandap and Nukkana Natak was organized on the topic of remove plastic, save environment.

Suman Mishra: On 25.02.2022, under the joint aegis of Rise Foundation NGO, a workshop was organized on the subject of eco-trees and sapling plantation and health garden were established.

On 26.02.2022, Mrs. Nisha Gupta, Head of the Department of Home Science, Ismail National Women's PG College, gave craft training to the volunteers and cleanliness campaign was conducted by the volunteers.