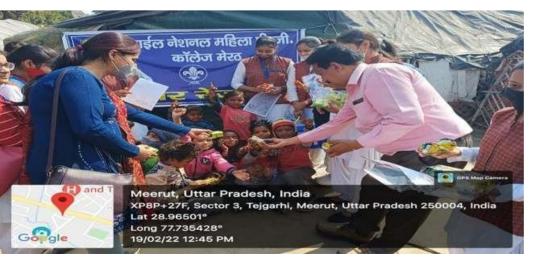

| 29. | Cleanliness Campaign in Slump<br>Area                  | Ranger Committee<br>INMPG College,<br>Meerut | The Clean India<br>Mission            | 19/02.2022 | 22  |
|-----|--------------------------------------------------------|----------------------------------------------|---------------------------------------|------------|-----|
| 30. | Plastic Debris: Impact on<br>Environment and wild Life | Ranger Committee<br>INMPG College,<br>Meerut | Environment<br>Awareness<br>Programme | 30/03/2022 | 133 |

On 24.02.2022, an awareness program for medical and education was organized near Malin Basti Rangoli Mandap and Nukkana Natak was organized on the topic of remove plastic, save environment.

Suman Mishra: On 25.02.2022, under the joint aegis of Rise Foundation NGO, a workshop was organized on the subject of eco-trees and sapling plantation and health garden were established.

On 26.02.2022, Mrs. Nisha Gupta, Head of the Department of Home Science, Ismail National Women's PG College, gave craft training to the volunteers and cleanliness campaign was conducted by the volunteers.