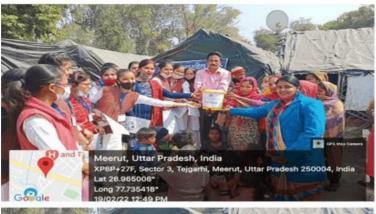

| 29. | Cleanliness Campaign in Slump<br>Area                  | Ranger Committee<br>INMPG College,<br>Meerut | The Clean India<br>Mission            | 19/02.2022 | 22  |
|-----|--------------------------------------------------------|----------------------------------------------|---------------------------------------|------------|-----|
| 30. | Plastic Debris: Impact on<br>Environment and wild Life | Ranger Committee<br>INMPG College,<br>Meerut | Environment<br>Awareness<br>Programme | 30/03/2022 | 133 |

Suman Mishra: A seven-day camp was organized by the second unit of the National Service Sche me from 22.02.2022 to 28.02.2022 at Ismail Girls Inter College L Block Shastri Nagar, which was inaugurated by NAS College teacher and NNS Nodal Officer Dr. Pankaj Sharma with Deep Prajwal.