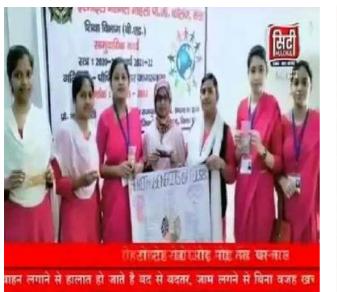

#### यूथ इण्डिया पोस्टर प्रतियोगिता का आयोजन

मेरठ। इस्माइल नेशनल महिला पीजी कॉलेज में गुरुवार की राष्ट्रीय सेवा योजना की प्रथम, दिलीय एवं तृतीय काम झरा सड़क सुरक्षा समाह दिनांक 22/11/2021 -27/11/2021 तक मनाए आने के अंतर्गत चतुर्थ दिवस पर पोस्टर प्रतियोगिता का आयोजन किया गया। जिसमें स्वयंसेविकाओं ने सड़क सुरक्षा ये संबंधित नियमों को पोस्टर के माध्यम से व्यक्त कराते हुए लोगों को सड़क सुरक्षा के प्रति जागरूक किया। कॉलेज के प्राचार्या डॉ अनीता राठी ने खत्र्याओं हारा बनाए गए पोस्टरों का अवलोकन कर उत्साहयधान किया।

## इस्माईल में हुई प्रश्नोत्तरी प्रतियोगिता

Principal all National Mahila (

इस्माइल म हुइ प्रश्नासरा प्रासंप्रामास्ता मेगठा इस्माइल नेशनल महिला पीजी कलिंज में शनिवार को सडक सुरक्ष प्रयाह के अंतर्गत चल रहे कार्यक्रमों के क्रम में राष्ट्रीय सेवा योजना की प्रथम, दितीय एवं तृतीय इकाई द्वारा अतिम दिवस विवज प्रतियोगिता हुई। 50 छात्राओं ने प्रतिभागिता कर सडक सुरक्षा से जुड़े नियमों के कारे में प्रश्न पुष्टे। कार्यक्रम अधिकारी आवल सिंह, सुपन मिन्ना और मीनू शानी ने सवालों के जवाब दिए। विवज प्रतियोगिता में नाजनीन वरित्वा और हिना रचम द्वितीय, तृतीय रही। प्रायार्थ डॉ. अनीता राठी ने छात्राओं को बभाई दी। ब्यूरो