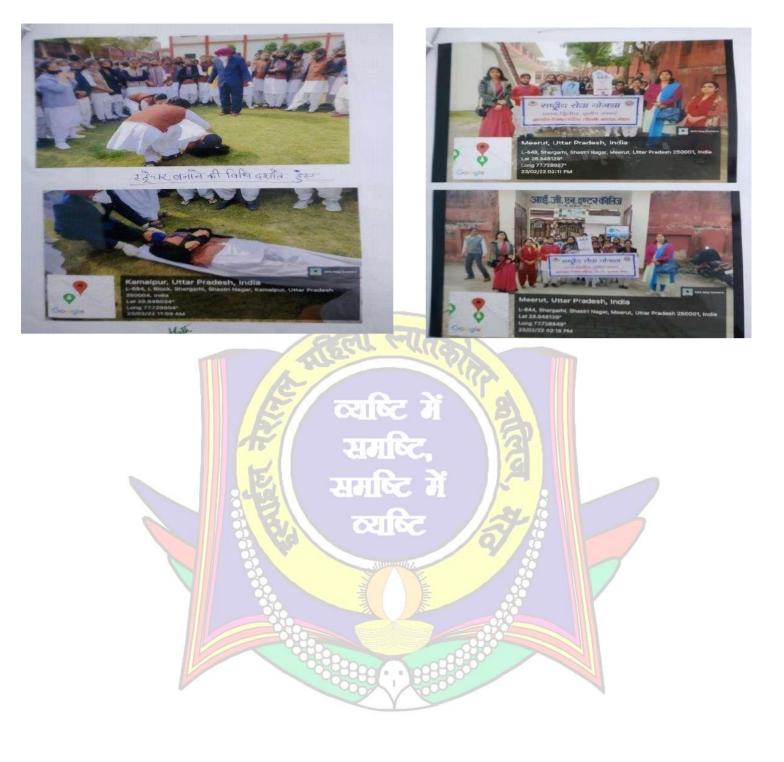

Suman Mishra: A seven-day camp was organized by the second unit of the National Service Sche me from 22.02.2022 to 28.02.2022 at Ismail Girls Inter College L Block Shastri Nagar, which was inaugurated by NAS College teacher and NNS Nodal Officer Dr. Pankaj Sharma with Deep Prajwal.

On the first day, the volunteers were made aware of the outline of the programme, their responsibilities and they were divided into different teams.

Suman Mishra: On 23.02.2022, an awareness program was organized by Sarabjit Kapoor, decorated with the President's Medal, to prevent natural calamities and a rally was taken out on the topic of water conservation.

On 24.02.2022, an awareness program for medical and education was organized near Malin Basti Rangoli Mandap and Nukkana Natak was organized on the topic of remove plastic, save environment.

Suman Mishra: On 25.02.2022, under the joint aegis of Rise Foundation NGO, a workshop was organized on the subject of eco-trees and sapling plantation and health garden were established.

On 26.02.2022, Mrs. Nisha Gupta, Head of the Department of Home Science, Ismail National Women's PG College, gave craft training to the volunteers and cleanliness campaign was conducted by the volunteers.

Suman Mishra: On 27.5.22, a guest lecture was organized on the subject of mental health, in which Dr. Vandana Sharma, Principal of Ginni Devi College, was the main speaker.

In the second session, the volunteers were trained in self-defense by Ajay Upadhyay, founder of AJ Prahar Ek Sankalp Foundation.

The closing ceremony of the camp was organized on 28.02.2022, in which many cultural programs were presented by the volunteers on the theme of Amrit Mahotsav of Independence and a handicraft exhibition was organized.