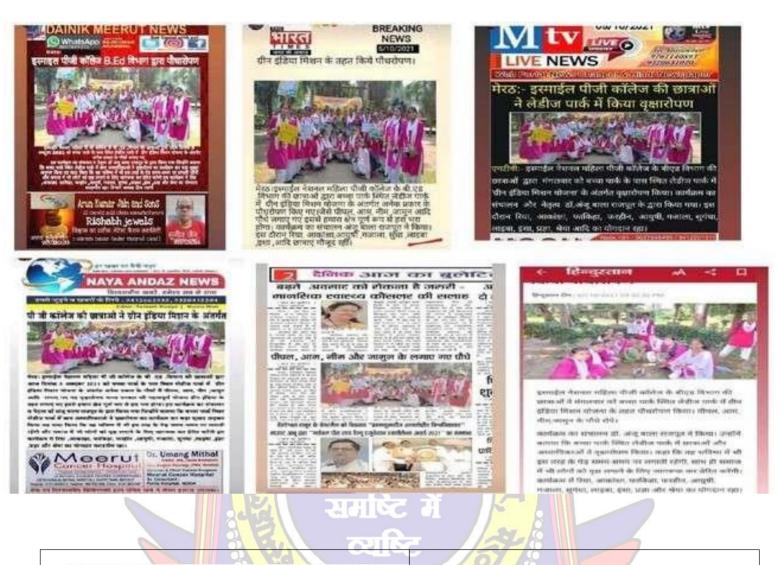

Hatthe

अमरउजाल

ठात्राओं से मलिन बस्ती में दिवया जागरूक

स्माईल कॉलेज की छात्राओं ने महिलाओं को किया जागरूक। संवत

मेरठ। इस्पाईल नेशनल महिला पीजी कलिज की छात्राओं के द्वारा गलिन बस्ती में अभियान ब्रलाया गया। स्वास्थ्य एव शिक्षा के प्रति युवा और पत्र्यों को जागरूक किया गया। सात दिवसीय शिक्षि कहि आयोजन राष्ट्रीय सेवा सेवना की प्रथम हितीय और तृतीय इकाई के राग किया गया। कार्यक्षम में प्राची, आफिया शाहनाज, नाजिश, ब्रह्मध्य, शिवानी रही। यस

#### यूथ इण्डिया पोस्टर प्रतियोगिता का आयोजन

मेरठ। इस्माइल नेशनल महिला पीजी कॉलेज में गुरुवार की राष्ट्रीय सेवा योजना की प्रथम, दिलीय एवं तृतीय काम झरा सड़क सुरक्षा समाह दिनांक 22/11/2021 -27/11/2021 तक मनाए आने के अंतर्गत चतुर्थ दिवस पर पोस्टर प्रतियोगिता का आयोजन किया गया। जिसमें स्वयंसेविकाओं ने सड़क सुरक्षा ये संबंधित नियमों को पोस्टर के माध्यम से व्यक्त कराते हुए लोगों को सड़क सुरक्षा के प्रति जागरूक किया। कॉलेज के प्राचार्या डॉ अनीता राठी ने खत्र्याओं हारा बनाए गए पोस्टरों का अवलोकन कर उत्साहयधान किया।

## इस्माईल में हुई प्रश्नोत्तरी प्रतियोगिता

Principal all National Mahila (

इस्माइल म हुइ प्रश्नासरा प्रासंप्रामास्ता मेगठा इस्माइल नेशनल महिला पीजी कलिंज में शनिवार को सडक सुरक्ष प्रयाह के अंतर्गत चल रहे कार्यक्रमों के क्रम में राष्ट्रीय सेवा योजना की प्रथम, दितीय एवं तृतीय इकाई द्वारा अतिम दिवस विवज प्रतियोगिता हुई। 50 छात्राओं ने प्रतिभागिता कर सडक सुरक्षा से जुड़े नियमों के कारे में प्रश्न पुष्टे। कार्यक्रम अधिकारी आवल सिंह, सुपन मिन्ना और मीनू शानी ने सवालों के जवाब दिए। विवज प्रतियोगिता में नाजनीन वरित्वा और हिना रचम द्वितीय, तृतीय रही। प्रायार्थ डॉ. अनीता राठी ने छात्राओं को बभाई दी। ब्यूरो