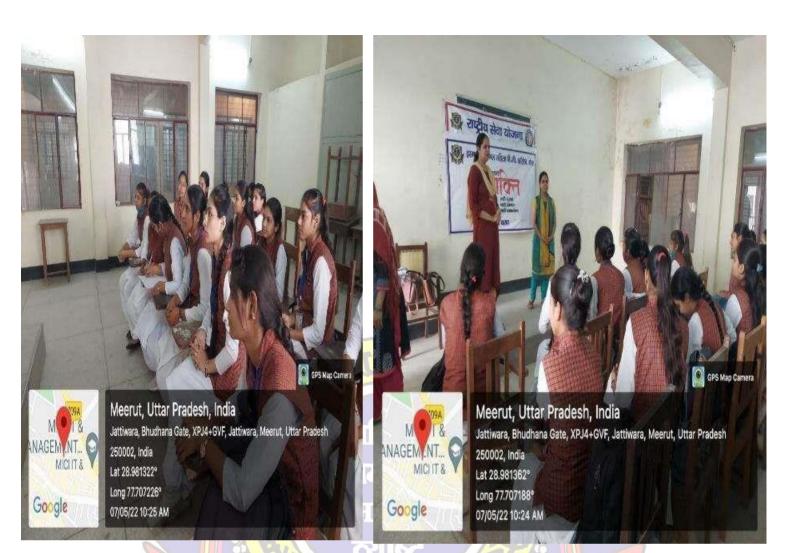

Suman Mishra: On 11.11.2021, under the one-day camp, a program was organized to make the girl students aware to get Voter ID made under the Voter Education and Participation Action Plan.

On 30.11.2021, a yoga camp was organized under Mission Shakti in a one-day camp, in which yoga instructor Dr. Meena Rastogi introduced the volunteers to various asanas of yoga.