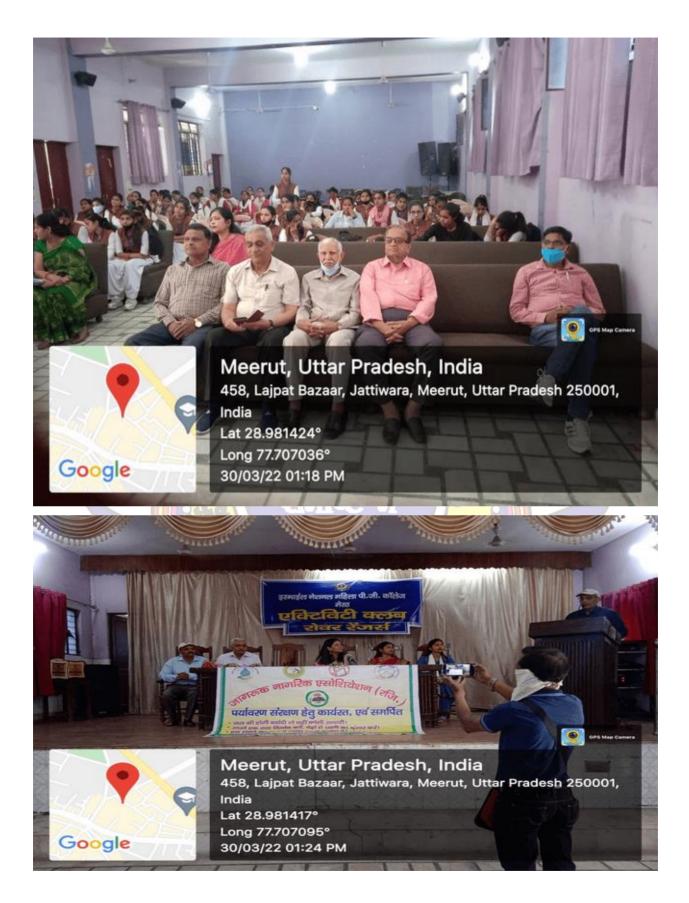

Voter awareness rally was conducted on 17.12.2021 under SVEEP.

On 01.04.2022, under the joint aegis of NSS and Rover Rangers, volunteers participated in the live dialogue program of the fifth edition of the very important program 'Pariksha Pe Charcha' organized by the Prime Minister every year.