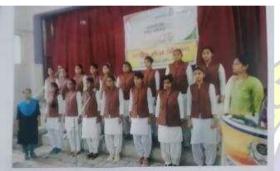

Suman Mishra: **On 13.08.2021**, live presentation of National Anthem was done by 30 volunteers under Azadi ka Amrit Mahotsav.

On 16.08.2021, the first orientation program was organized for the students of BA II, BA III year and M.A. III semester to join the National Service Scheme.