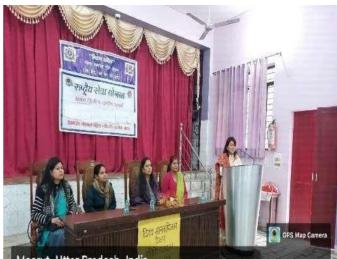

On this occasion, Dr. Tungveer Singh Arya gave detailed information about AIDS.

Suman Mishra: On 10.12.2022, on the occasion of World Human Rights Day, a guest lecture was organized on the subject of challenges and possibilities before women's rights in the present scenario, in which Dr. Anubhuti Chauhan, founder and social worker of Arunodaya Samaj, was the main speaker.