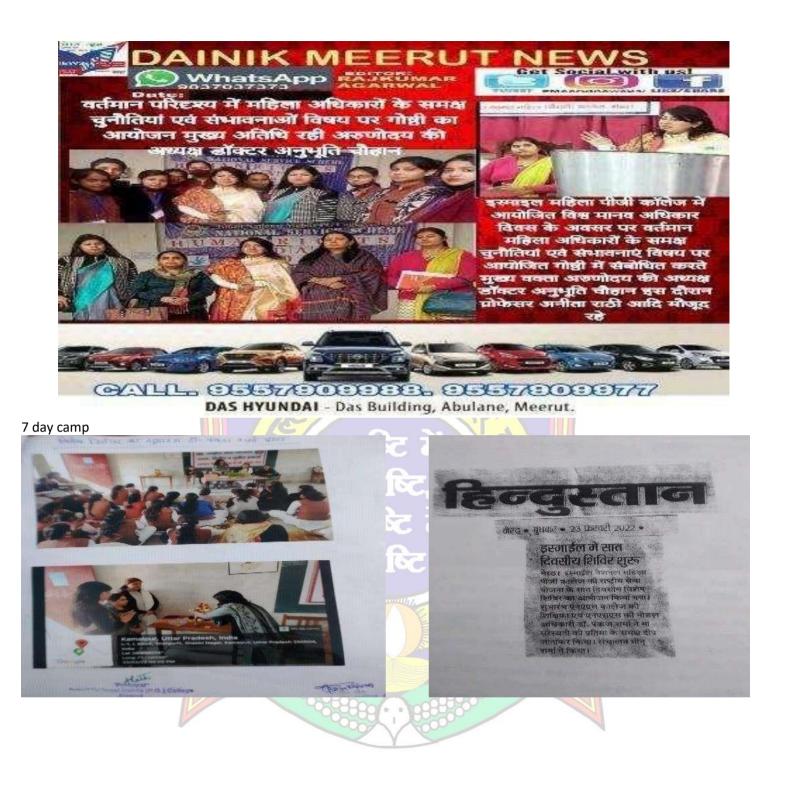

On this occasion, Dr. Tungveer Singh Arya gave detailed information about AIDS.

Suman Mishra: On 10.12.2022, on the occasion of World Human Rights Day, a guest lecture was organized on the subject of challenges and possibilities before women's rights in the present scenario, in which Dr. Anubhuti Chauhan, founder and social worker of Arunodaya Samaj, was the main speaker.

Suman Mishra: A seven-day camp was organized by the second unit of the National Service Sche me from 22.02.2022 to 28.02.2022 at Ismail Girls Inter College L Block Shastri Nagar, which was inaugurated by NAS College teacher and NNS Nodal Officer Dr. Pankaj Sharma with Deep Prajwal.