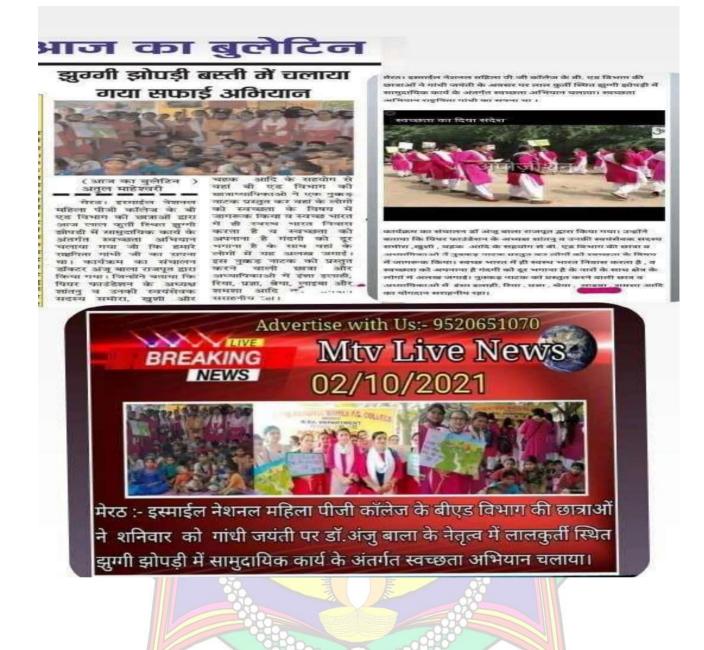

On 26.02.2022, Mrs. Nisha Gupta, Head of the Department of Home Science, Ismail National Women's PG College, gave craft training to the volunteers and cleanliness campaign was conducted by the volunteers.

Hatthe

अमरउजाल

ठात्राओं से मलिन बस्ती में दिवया जागरूक

स्माईल कॉलेज की छात्राओं ने महिलाओं को किया जागरूक। संवत

मेरठ। इस्पाईल नेशनल महिला पीजी कलिज की छात्राओं के द्वारा गलिन बस्ती में अभियान ब्रलाया गया। स्वास्थ्य एव शिक्षा के प्रति युवा और पत्र्यों को जागरूक किया गया। सात दिवसीय शिक्षि कहि आयोजन राष्ट्रीय सेवा सेवना की प्रथम हितीय और तृतीय इकाई के राग किया गया। कार्यक्षम में प्राची, आफिया शाहनाज, नाजिश, ब्रह्मध्य, शिवानी रही। यस