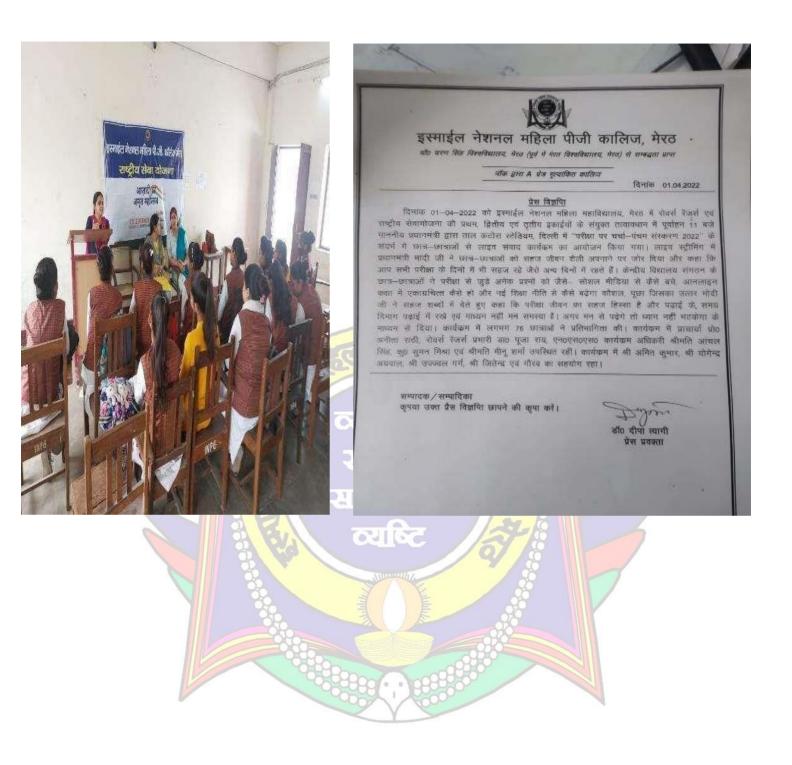

Voter awareness rally was conducted on 17.12.2021 under SVEEP.

On 01.04.2022, under the joint aegis of NSS and Rover Rangers, volunteers participated in the live dialogue program of the fifth edition of the very important program 'Pariksha Pe Charcha' organized by the Prime Minister every year.