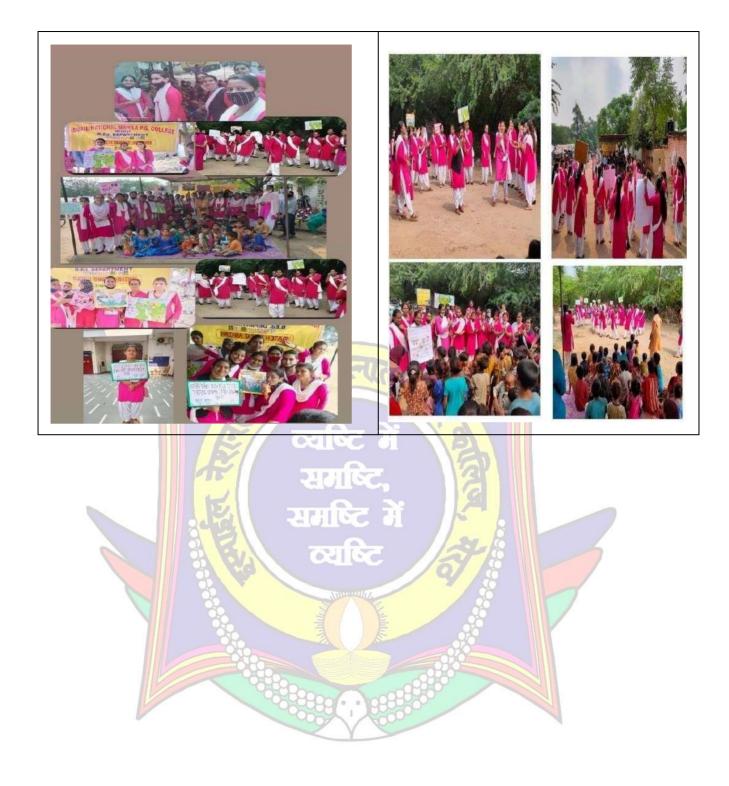

Hatthe

अमरउजाल

ठात्राओं से मलिन बस्ती में दिवया जागरूक

स्माईल कॉलेज की छात्राओं ने महिलाओं को किया जागरूक। संवत

मेरठ। इस्पाईल नेशनल महिला पीजी कलिज की छात्राओं के द्वारा गलिन बस्ती में अभियान ब्रलाया गया। स्वास्थ्य एव शिक्षा के प्रति युवा और पत्र्यों को जागरूक किया गया। सात दिवसीय शिक्षि कहि आयोजन राष्ट्रीय सेवा सेवना की प्रथम हितीय और तृतीय इकाई के राग किया गया। कार्यक्षम में प्राची, आफिया शाहनाज, नाजिश, ब्रह्मध्य, शिवानी रही। यस

कड़करशा, शिवाली रही। व्यूपी

श्रकवार - 25.02.2022

Halles (right) (P.G.) College

NEERUT NEWS EXPRESS LIVE

pent Contus - 975

Advartica

DATE

annau Marin 33 ge raithace

#### यूथ इण्डिया पोस्टर प्रतियोगिता का आयोजन

मेरठ। इस्माइल नेशनल महिला पीजी कॉलेज में गुरुवार की राष्ट्रीय सेवा योजना की प्रथम, दिलीय एवं तृतीय काम झरा सड़क सुरक्षा समाह दिनांक 22/11/2021 -27/11/2021 तक मनाए आने के अंतर्गत चतुर्थ दिवस पर पोस्टर प्रतियोगिता का आयोजन किया गया। जिसमें स्वयंसेविकाओं ने सड़क सुरक्षा ये संबंधित नियमों को पोस्टर के माध्यम से व्यक्त कराते हुए लोगों को सड़क सुरक्षा के प्रति जागरूक किया। कॉलेज के प्राचार्या डॉ अनीता राठी ने खत्र्याओं हारा बनाए गए पोस्टरों का अवलोकन कर उत्साहयधान किया।

## इस्माईल में हुई प्रश्नोत्तरी प्रतियोगिता

Principal all National Mahila (

इस्माइल म हुइ प्रश्नासरा प्रासंप्रामास्ता मेगठा इस्माइल नेशनल महिला पीजी कलिंज में शनिवार को सडक सुरक्ष प्रयाह के अंतर्गत चल रहे कार्यक्रमों के क्रम में राष्ट्रीय सेवा योजना की प्रथम, दितीय एवं तृतीय इकाई द्वारा अतिम दिवस विवज प्रतियोगिता हुई। 50 छात्राओं ने प्रतिभागिता कर सडक सुरक्षा से जुड़े नियमों के कारे में प्रश्न पुष्टे। कार्यक्रम अधिकारी आवल सिंह, सुपन मिन्ना और मीनू शानी ने सवालों के जवाब दिए। विवज प्रतियोगिता में नाजनीन वरित्वा और हिना रचम द्वितीय, तृतीय रही। प्रायार्थ डॉ. अनीता राठी ने छात्राओं को बभाई दी। ब्यूरो