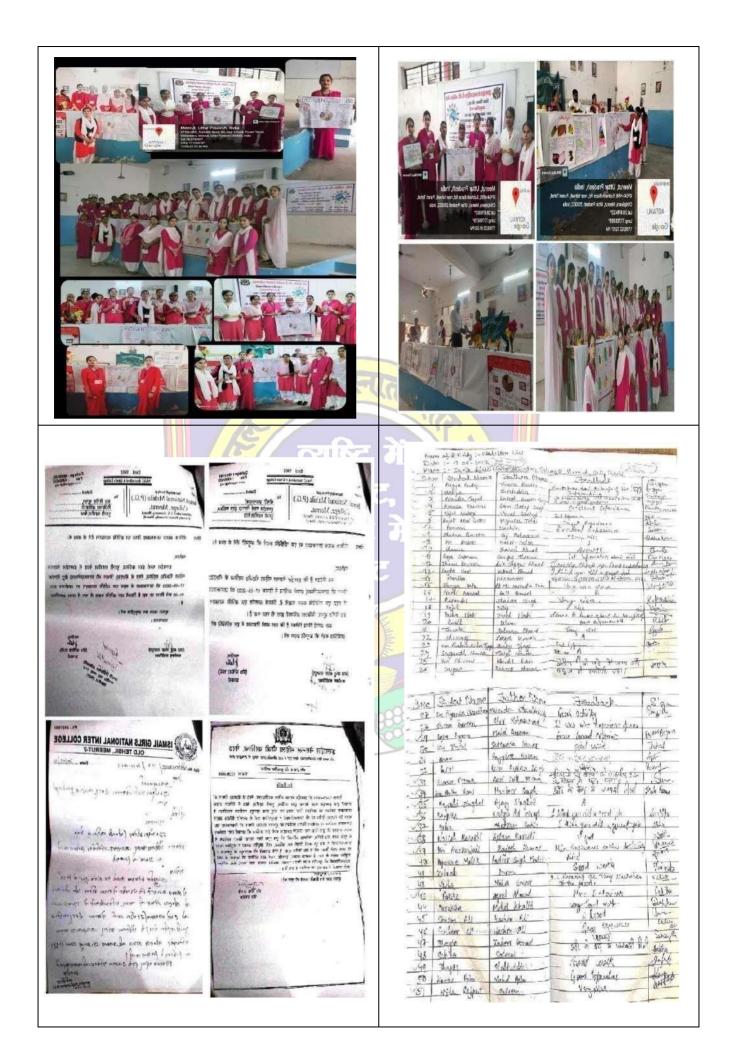

Suman Mishra: A seven-day camp was organized by the second unit of the National Service Sche me from 22.02.2022 to 28.02.2022 at Ismail Girls Inter College L Block Shastri Nagar, which was inaugurated by NAS College teacher and NNS Nodal Officer Dr. Pankaj Sharma with Deep Prajwal.

On the first day, the volunteers were made aware of the outline of the programme, their responsibilities and they were divided into different teams.

Suman Mishra: On 23.02.2022, an awareness program was organized by Sarabjit Kapoor, decorated with the President's Medal, to prevent natural calamities and a rally was taken out on the topic of water conservation.

On 24.02.2022, an awareness program for medical and education was organized near Malin Basti Rangoli Mandap and Nukkana Natak was organized on the topic of remove plastic, save environment.

Suman Mishra: On 25.02.2022, under the joint aegis of Rise Foundation NGO, a workshop was organized on the subject of eco-trees and sapling plantation and health garden were established.

On 26.02.2022, Mrs. Nisha Gupta, Head of the Department of Home Science, Ismail National Women's PG College, gave craft training to the volunteers and cleanliness campaign was conducted by the volunteers.

Suman Mishra: On 27.5.22, a guest lecture was organized on the subject of mental health, in which Dr. Vandana Sharma, Principal of Ginni Devi College, was the main speaker.

In the second session, the volunteers were trained in self-defense by Ajay Upadhyay, founder of AJ Prahar Ek Sankalp Foundation.

The closing ceremony of the camp was organized on 28.02.2022, in which many cultural programs were presented by the volunteers on the theme of Amrit Mahotsav of Independence and a handicraft exhibition was organized.