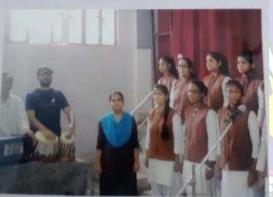

Suman Mishra: On 27.5.22, a guest lecture was organized on the subject of mental health, in which Dr. Vandana Sharma, Principal of Ginni Devi College, was the main speaker.

In the second session, the volunteers were trained in self-defense by Ajay Upadhyay, founder of AJ Prahar Ek Sankalp Foundation.