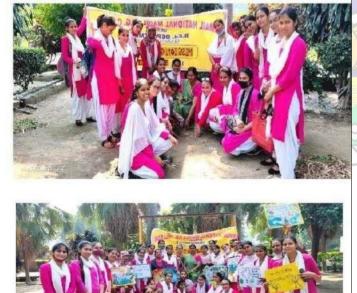

## Report of Mission Green India Date – 5/10/2022

Introduction: Students of B.Ed First year (2020-2022) of Ismail National Mahila PG college Meerut, volunteered to conduct a program on the theme **"Mission Green India"**. This specific program took place at **"Ladies Park"**, Meerut. It's main objectives to spread awareness among students and people to plant more and more tress, for fresh environment and reduce the effect of Global Warming. Total 46 students participates in this activity and planted various tress like neem, peepal,, mango etc. So, conclusion was that the activity conducted successfully with the support of our teacher Dr. Anju Bala Rajput.

- i. Objectives of the Programme:
  - 1. The mission aim to protect restore and enhance India's falling forest cover.
  - 2 It also respond to climate change through a combination of adaptation as well as mitigation measures.
- iii Outcome of the activity:
  - 1. They take very interest to grow different types of plants.
  - 2.She take decide to grow planted trees in her life.

3 She will take care of the pledge for the maintenance of plant and also make other aware.

iv Feedback on the Programme:-