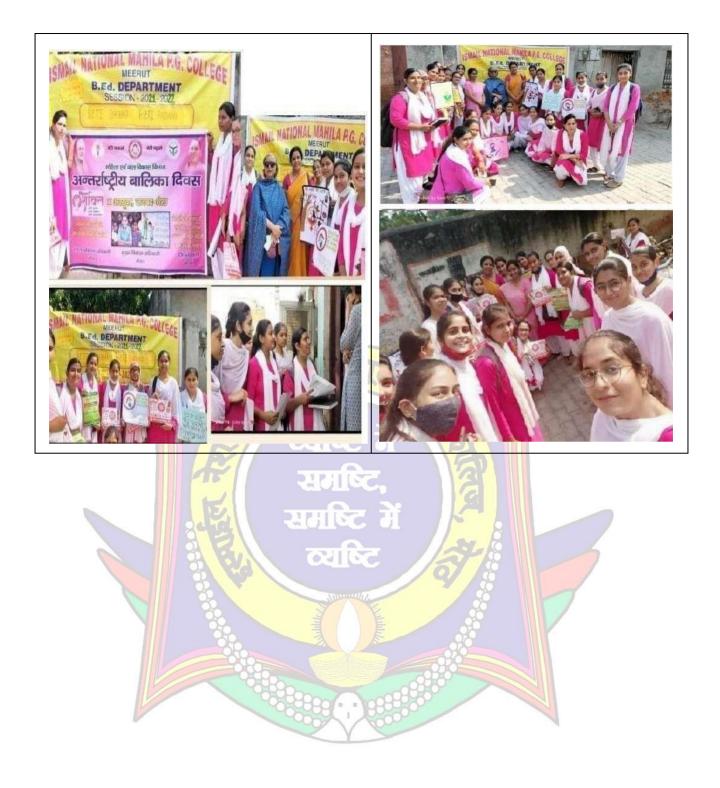

## **Extension Activities by B.Ed. Department**

## Report of Mission Green India Date – 5/10/2022

Introduction: Students of B.Ed First year (2020-2022) of Ismail National Mahila PG college Meerut, volunteered to conduct a program on the theme **"Mission Green India"**. This specific program took place at **"Ladies Park"**, Meerut. It's main objectives to spread awareness among students and people to plant more and more tress, for fresh environment and reduce the effect of Global Warming. Total 46 students participates in this activity and planted various tress like neem, peepal,, mango etc. So, conclusion was that the activity conducted successfully with the support of our teacher Dr. Anju Bala Rajput.