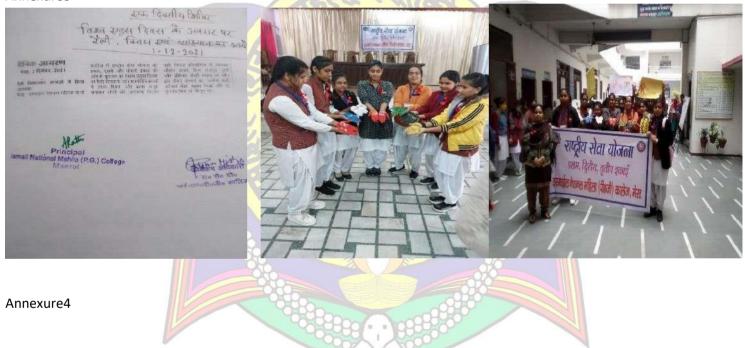

Hatthe

अमरउजाल

ठात्राओं से मलिन बस्ती में दिवया जागरूक

स्माईल कॉलेज की छात्राओं ने महिलाओं को किया जागरूक। संवत

मेरठ। इस्पाईल नेशनल महिला पीजी कलिज की छात्राओं के द्वारा गलिन बस्ती में अभियान ब्रलाया गया। स्वास्थ्य एव शिक्षा के प्रति युवा और पत्र्यों को जागरूक किया गया। सात दिवसीय शिक्षि कहि आयोजन राष्ट्रीय सेवा सेवना की प्रथम हितीय और तृतीय इकाई के राग किया गया। कार्यक्षम में प्राची, आफिया शाहनाज, नाजिश, ब्रह्मध्य, शिवानी रही। यस

#### यूथ इण्डिया पोस्टर प्रतियोगिता का आयोजन

मेरठ। इस्माइल नेशनल महिला पीजी कॉलेज में गुरुवार की राष्ट्रीय सेवा योजना की प्रथम, दिलीय एवं तृतीय काम झरा सड़क सुरक्षा समाह दिनांक 22/11/2021 -27/11/2021 तक मनाए आने के अंतर्गत चतुर्थ दिवस पर पोस्टर प्रतियोगिता का आयोजन किया गया। जिसमें स्वयंसेविकाओं ने सड़क सुरक्षा ये संबंधित नियमों को पोस्टर के माध्यम से व्यक्त कराते हुए लोगों को सड़क सुरक्षा के प्रति जागरूक किया। कॉलेज के प्राचार्या डॉ अनीता राठी ने खत्र्याओं हारा बनाए गए पोस्टरों का अवलोकन कर उत्साहयधान किया।