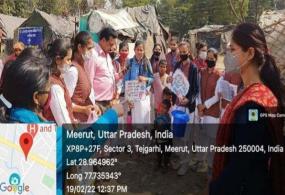

| 29. | Cleanliness Campaign in Slump<br>Area                  | Ranger Committee<br>INMPG College,<br>Meerut | The Clean India<br>Mission            | 19/02.2022 | 22  |
|-----|--------------------------------------------------------|----------------------------------------------|---------------------------------------|------------|-----|
| 30. | Plastic Debris: Impact on<br>Environment and wild Life | Ranger Committee<br>INMPG College,<br>Meerut | Environment<br>Awareness<br>Programme | 30/03/2022 | 133 |

Suman Mishra: A seven-day camp was organized by the second unit of the National Service Sche me from 22.02.2022 to 28.02.2022 at Ismail Girls Inter College L Block Shastri Nagar, which was inaugurated by NAS College teacher and NNS Nodal Officer Dr. Pankaj Sharma with Deep Prajwal.