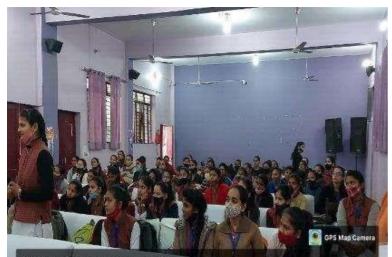

On this occasion, Dr. Tungveer Singh Arya gave detailed information about AIDS.

Suman Mishra: On 10.12.2022, on the occasion of World Human Rights Day, a guest lecture was organized on the subject of challenges and possibilities before women's rights in the present scenario, in which Dr. Anubhuti Chauhan, founder and social worker of Arunodaya Samaj, was the main speaker.