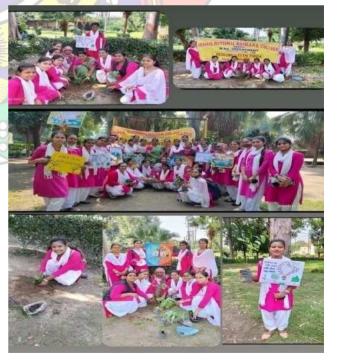

## Report of Mission Green India Date – 5/10/2022

Introduction: Students of B.Ed First year (2020-2022) of Ismail National Mahila PG college Meerut, volunteered to conduct a program on the theme **"Mission Green India"**. This specific program took place at **"Ladies Park"**, Meerut. It's main objectives to spread awareness among students and people to plant more and more tress, for fresh environment and reduce the effect of Global Warming. Total 46 students participates in this activity and planted various tress like neem, peepal,, mango etc. So, conclusion was that the activity conducted successfully with the support of our teacher Dr. Anju Bala Rajput.

- i. Objectives of the Programme:
  - 1. The mission aim to protect restore and enhance India's falling forest cover.
  - 2 It also respond to climate change through a combination of adaptation as well as mitigation measures.
- iii Outcome of the activity:
  - 1. They take very interest to grow different types of plants.
  - 2.She take decide to grow planted trees in her life.

3 She will take care of the pledge for the maintenance of plant and also make other aware.

iv Feedback on the Programme:-