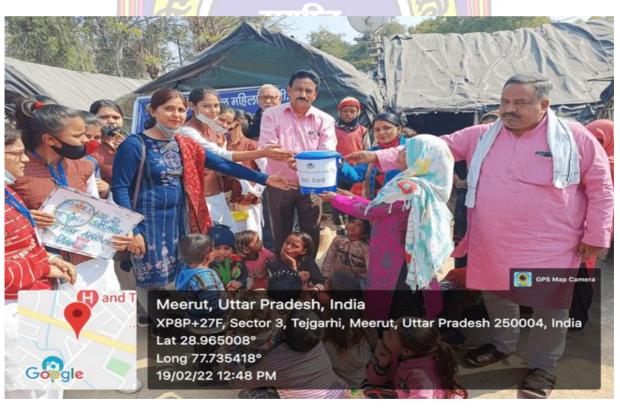

Hatthe

अमरउजाल

ठात्राओं से मलिन बस्ती में दिवया जागरूक

स्माईल कॉलेज की छात्राओं ने महिलाओं को किया जागरूक। संवत

मेरठ। इस्पाईल नेशनल महिला पीजी कलिज की छात्राओं के द्वारा गलिन बस्ती में अभियान ब्रलाया गया। स्वास्थ्य एव शिक्षा के प्रति युवा और पत्र्यों को जागरूक किया गया। सात दिवसीय शिक्षि कहि आयोजन राष्ट्रीय सेवा सेवना की प्रथम हितीय और तृतीय इकाई के राग किया गया। कार्यक्षम में प्राची, आफिया शाहनाज, नाजिश, ब्रह्मध्य, शिवानी रही। यस

कड़करशा, शिवाली रही। व्यूपी

श्रकवार - 25.02.2022

Halles (right) (P.G.) College

NEERUT NEWS EXPRESS LIVE

pent Contus - 975

Advartica

DATE

annau Marin 33 ge raithace