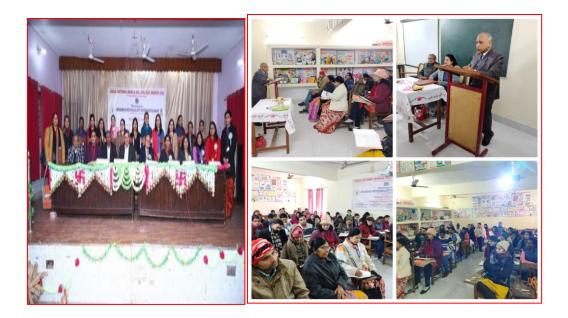

## Report 7 Days Workshop On 'Research Methodology Interdisciplinary' 18-24<sup>th</sup> Dec 2019

In Ismail National Mahila (P. G.) College, Meerut Seven days' Workshop on the theme **'Research Methodology Interdisciplinary' is organized by Gandhian Study Centre sponsored by UGC on 18-24<sup>th</sup> Dec. 2019**. The program is conducted by Dr. Mamta Singh, Co-Ordinator of Gandhian Study Centre & Course Director of Workshop. The research methodology course for Teachers, Research Scholars & Students is expected to cover the basics of research methodology focusing on theoretical

**Objectives of the Workshop** 

- To enable the participants, define research problem, developing an approach to research problem and selection of suitable research design.
- To impart capabilities for formulation and testing of hypothesis based on the nature of research
  - To comprehend appropriateness of statistical software packages for analyzing research data.
- To enable the participants to understand report writing and writing research proposals.
  - Workshop was attended by 209 faculty members & research scholars of various universities, Institutions, from across the country as- Uttarakhand, Agra, Banaras, Allahabad, Delhi, Uttar Pradesh, Haryana, Bihar etc.
    - 21 Resource Person came for delivering the lecture.
      - Everyday 4 Technical Sessions were Organized.
      - Participants gave feedback about the workshop.
    - Participants presented their research paper in Valedictory Session.
      - Lectures remained useful for their Research Work
- Feedback, presentation of papers of participants showed that the objective of workshop fulfilled.