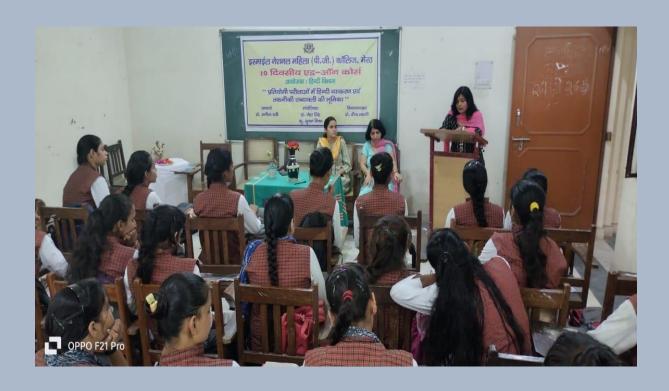

### Department of Hindi Ten Days Add-on Course (24-05-2023 to 01-06-2023)

'Pratiyogi Parikshaon Main Hindi Vyakaran Evam Takniki Shabdavali Ki Bho

Date - 23/05/2023 to1/05/2023

Time - (3d four)

Registration - 47 Students

# <u>PICS</u>