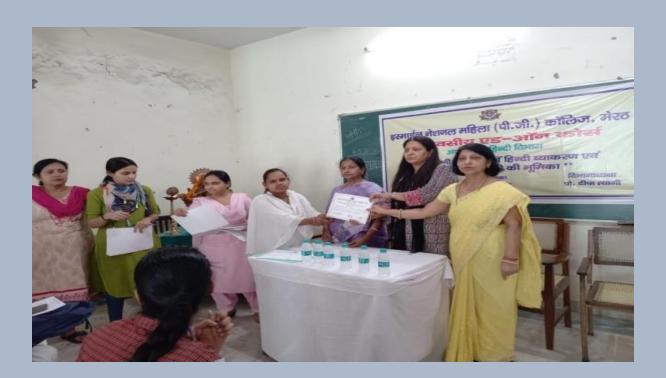

Course Outcome - During this course, students understood the importance of grammar in Hind language and also practiced writing and speaking correctly A part from this, the students who will partir further competitive examinations, showed personal interest and also discussed with the teachers about it preparation .And those students who were not yet acquainted with the basic knowledge of Hin Vyakaran took full advantage of this course.

Incharge Dr. Neha Singh/Suman Mishra **IQAC** Coordinator Prof. Deepti Kaushik Principal Prof. Anita R

# <u>PICS</u>