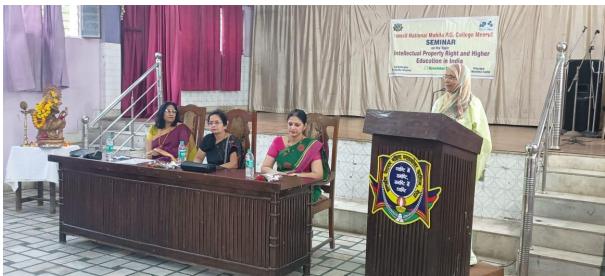

#### HIGHER EDUCATION IN INDIA

**23 November 2020** 

**Objective of the Seminar-** To spread awareness about Intellectual Property Right among students and teachers.

On 23 November 2020 a one-day seminar was organized in Ram Lall Hall of Ismail National Mahila P.G. College MRT. The topic of seminar was 'Intellectual Property Right and Higher Education in India. Seminar was started with lighting lamp and worshiping Goddess Saraswati Ji by keynote speakers and Dr Parul Rastogi, Dr Mamta Singh and Dr Mani Bharadwaj and Chief Proctor Dr Huma Masood. Dr Sarika Sharma introduced all the three key note speakers and welcomed by giving them bouquet.

#### **Session I-**

After that, seminar organizer Dr Sarika Sharma explained intellectual property right and its importance for teachers and students. She said intellectual property allows people to own their creativity and innovation in the same way that they can own physical property. It is balance between the creator's ownership and controlling over her/his work with public access.