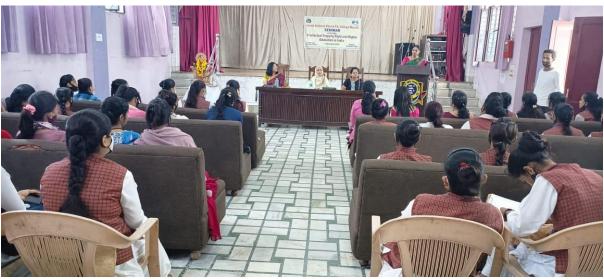

registration and acknowledge its rules and regulations. Dr Mani answered properly and satisfied her quest.

College Chief Proctor Dr Huma Masood also described importance of IPR in the professional life of teachers as well as in student's life. She also thanks to key note speakers Dr Parul Rastogi, Dr Mamta Singh, and Dr Mani Bharadwaj for their precious views. Principal Dr Neelima Gupta was busy so could not attend this event. At last, Dr Sarika Sharma seminar organiser conclude the programme with national anthem and thanks to all Guest Speakers, college faculty and the students. She gave honour with certificates of participation for teachers and students. All the students gave feedback saying this seminar was very relevant and informative too. Dr Sarika Sharma assured them to organize such type of seminar in future too for spreading awareness about IPR. Due to Covid Pandemic gathering more than 100 person was not allowed so 72students and 06 teachers (total 78 person) participated in this seminar.