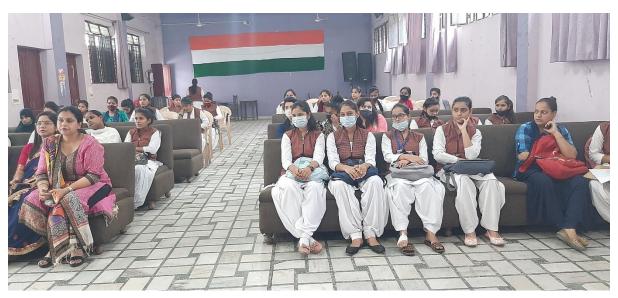

registration and acknowledge its rules and regulations. Dr Mani answered properly and satisfied her quest.

College Chief Proctor Dr Huma Masood also described importance of IPR in the professional life of teachers as well as in student's life. She also thanks to key note speakers Dr Parul Rastogi, Dr Mamta Singh, and Dr Mani Bharadwaj for their precious views. Principal Dr Neelima Gupta was busy so could not attend this event. At last, Dr Sarika Sharma seminar organiser conclude the programme with national anthem and thanks to all Guest Speakers, college faculty and the students. She gave honour with certificates of participation for teachers and students. All the students gave feedback saying this seminar was very relevant and informative too. Dr Sarika Sharma assured them to organize such type of seminar in future too for spreading awareness about IPR. Due to Covid Pandemic gathering more than 100 person was not allowed so 72students and 06 teachers (total 78 person) participated in this seminar.