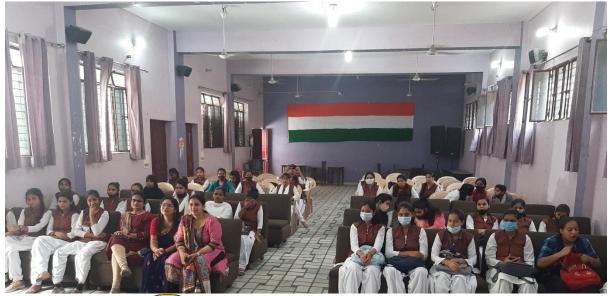

registration and acknowledge its rules and regulations. Dr Mani answered properly and satisfied her quest.

College Chief Proctor Dr Huma Masood also described importance of IPR in the professional life of teachers as well as in student's life. She also thanks to key note speakers Dr Parul Rastogi, Dr Mamta Singh, and Dr Mani Bharadwaj for their precious views. Principal Dr Neelima Gupta was busy so could not attend this event. At last, Dr Sarika Sharma seminar organiser conclude the programme with national anthem and thanks to all Guest Speakers, college faculty and the students. She gave honour with certificates of participation for teachers and students. All the students gave feedback saying this seminar was very relevant and informative too. Dr Sarika Sharma assured them to organize such type of seminar in future too for spreading awareness about IPR. Due to Covid Pandemic gathering more than 100 person was not allowed so 72students and 06 teachers (total 78 person) participated in this seminar.