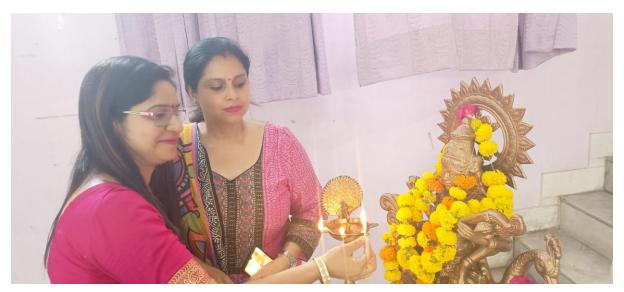

#### HIGHER EDUCATION IN INDIA

**23 November 2020** 

**Objective of the Seminar-** To spread awareness about Intellectual Property Right among students and teachers.

On 23 November 2020 a one-day seminar was organized in Ram Lall Hall of Ismail National Mahila P.G. College MRT. The topic of seminar was 'Intellectual Property Right and Higher Education in India. Seminar was started with lighting lamp and worshiping Goddess Saraswati Ji by keynote speakers and Dr Parul Rastogi, Dr Mamta Singh and Dr Mani Bharadwaj and Chief Proctor Dr Huma Masood. Dr Sarika Sharma introduced all the three key note speakers and welcomed by giving them bouquet.