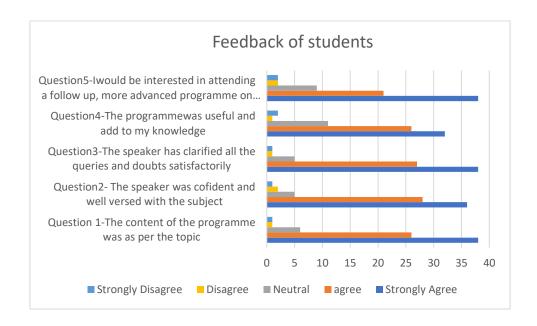

Tabulation of responses given in feedback-

| Question                                                                                             | Strongly<br>Agree | agree     | Neutral   | <u>Disagree</u> | Strongly<br>Disagree |
|------------------------------------------------------------------------------------------------------|-------------------|-----------|-----------|-----------------|----------------------|
| Question 1-The content of the programme was as per the topic                                         | <u>38</u>         | <u>26</u> | <u>6</u>  | 1               | <u>1</u>             |
| Question2- The speaker was cofident and well versed with the subject                                 | <u>36</u>         | <u>28</u> | <u>5</u>  | <u>2</u>        | <u>1</u>             |
| Question3-The speaker has clarified all the queries and doubts satisfactorily                        | <u>38</u>         | <u>27</u> | <u>5</u>  | <u>1</u>        | <u>1</u>             |
| Question4-The programme<br>was useful and add to my<br>knowledge                                     | <u>32</u>         | <u>26</u> | <u>11</u> | <u>1</u>        | <u>2</u>             |
| Question5-Iwould be interested in attending a follow up, more advanced programme on the same subject | <u>38</u>         | <u>21</u> | 9         | <u>2</u>        | 2                    |