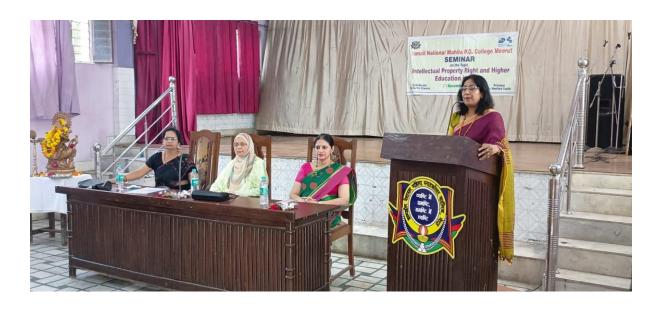

Dr Parul Rastogi elaborated that IPR are legal rights aimed at protecting the creations of the intellect, such as inventions, the appearance of products, literary artistic and scientific works and signs among others.

Dr Mamta Singh Head Department of Economics threw light on Trademark. Trademark is a size capable of distinguishing the goods or services of one enterprise from those of other enterprises. Trademark date back to ancient times when artisans used to put their signature or mark on their products.