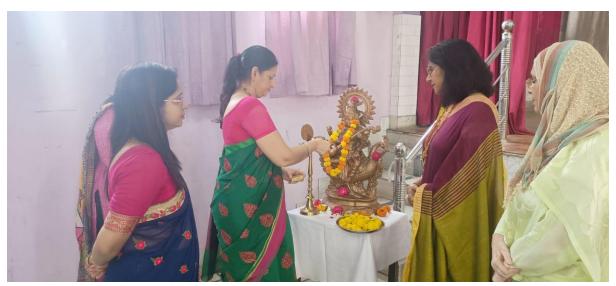

#### HIGHER EDUCATION IN INDIA

**23 November 2020** 

**Objective of the Seminar-** To spread awareness about Intellectual Property Right among students and teachers.

On 23 November 2020 a one-day seminar was organized in Ram Lall Hall of Ismail National Mahila P.G. College MRT. The topic of seminar was 'Intellectual Property Right and Higher Education in India. Seminar was started with lighting lamp and worshiping Goddess Saraswati Ji by keynote speakers and Dr Parul Rastogi, Dr Mamta Singh and Dr Mani Bharadwaj and Chief Proctor Dr Huma Masood. Dr Sarika Sharma introduced all the three key note speakers and welcomed by giving them bouquet.