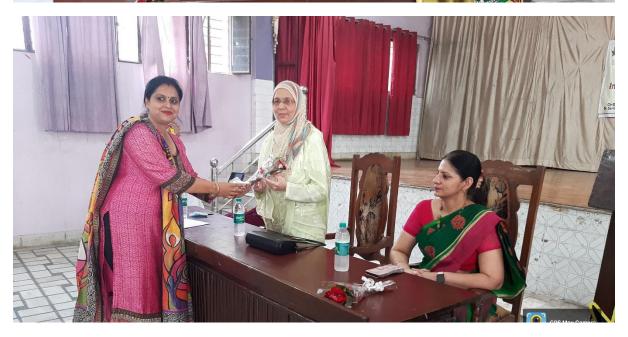

registration and acknowledge its rules and regulations. Dr Mani answered properly and satisfied her quest.

College Chief Proctor Dr Huma Masood also described importance of IPR in the professional life of teachers as well as in student's life. She also thanks to key note speakers Dr Parul Rastogi, Dr Mamta Singh, and Dr Mani Bharadwaj for their precious views. Principal Dr Neelima Gupta was busy so could not attend this event. At last, Dr Sarika Sharma seminar organiser conclude the programme with national anthem and thanks to all Guest Speakers, college faculty and the students. She gave honour with certificates of participation for teachers and students. All the students gave feedback saying this seminar was very relevant and informative too. Dr Sarika Sharma assured them to organize such type of seminar in future too for spreading awareness about IPR. Due to Covid Pandemic gathering more than 100 person was not allowed so 72students and 06 teachers (total 78 person) participated in this seminar.