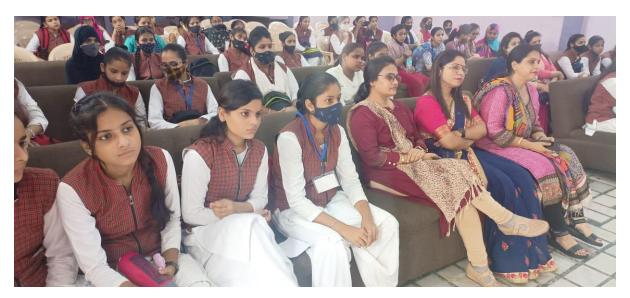

registration and acknowledge its rules and regulations. Dr Mani answered properly and satisfied her quest.

College Chief Proctor Dr Huma Masood also described importance of IPR in the professional life of teachers as well as in student's life. She also thanks to key note speakers Dr Parul Rastogi, Dr Mamta Singh, and Dr Mani Bharadwaj for their precious views. Principal Dr Neelima Gupta was busy so could not attend this event. At last, Dr Sarika Sharma seminar organiser conclude the programme with national anthem and thanks to all Guest Speakers, college faculty and the students. She gave honour with certificates of participation for teachers and students. All the students gave feedback saying this seminar was very relevant and informative too. Dr Sarika Sharma assured them to organize such type of seminar in future too for spreading awareness about IPR. Due to Covid Pandemic gathering more than 100 person was not allowed so 72students and 06 teachers (total 78 person) participated in this seminar.