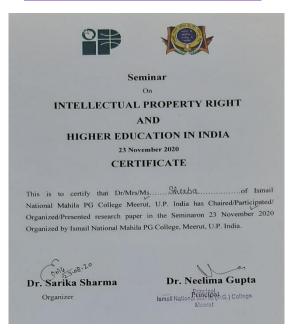

Certificate for keynote speaker-

## ISMAIL NATIONAL MAHILA PG COLLEGE, MEERUT

Affiliated to C.C.S. University, Meerut, formerly Meerut University

**NAAC** Accredited 'A' Grade College

#### **CERTIFICATE OFAPPRECIATION**

This certificate is presented to

Dr Parul Rastogi

Head Commerce Department R.G.PG College, Meerut

for sharing her valuable expertise as a Key Note Speaker during Seminar on the topic "Intellectual Property Right and Higher Education in India" under the banner of Intellectual Property Right on 23 November 2020.

#### **Date-23 November 2020**

#### (Dr Sarika Sharma) Organizer of Seminar

# (Dr Neelima Gupta) Principal

Certificate for participant faculty-