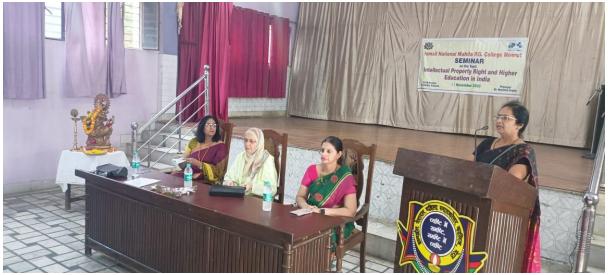

#### HIGHER EDUCATION IN INDIA

**23 November 2020** 

**Objective of the Seminar-** To spread awareness about Intellectual Property Right among students and teachers.

On 23 November 2020 a one-day seminar was organized in Ram Lall Hall of Ismail National Mahila P.G. College MRT. The topic of seminar was 'Intellectual Property Right and Higher Education in India. Seminar was started with lighting lamp and worshiping Goddess Saraswati Ji by keynote speakers and Dr Parul Rastogi, Dr Mamta Singh and Dr Mani Bharadwaj and Chief Proctor Dr Huma Masood. Dr Sarika Sharma introduced all the three key note speakers and welcomed by giving them bouquet.

#### **Session I-**

After that, seminar organizer Dr Sarika Sharma explained intellectual property right and its importance for teachers and students. She said intellectual property allows people to own their creativity and innovation in the same way that they can own physical property. It is balance between the creator's ownership and controlling over her/his work with public access.