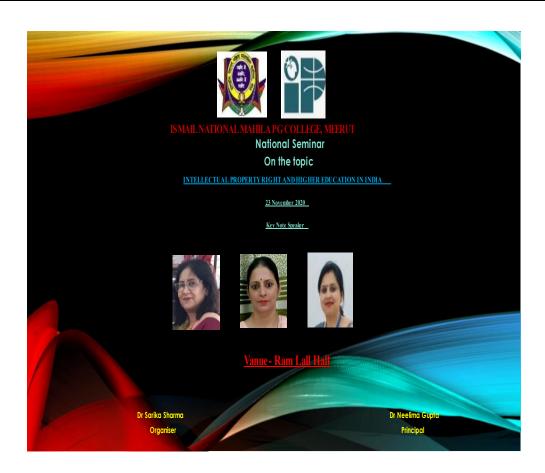

#### **Report of Seminar**

On

# AND

#### **HIGHER EDUCATION IN INDIA**

**23 November 2020** 

#### **Invitation for Key Note Speaker**

:

Date- 22 November 2020 Dr Parul Rastogi Department of Commerce RGPG College Meerut

#### Dear Madam

It is my great pleasure to invite you as a Key Note Speaker in one day Seminar on the topic 'Intellectual Property Right and Higher Education' on date 23 November 2020.We will be honoured if you consider granting us your great presence. We are looking forward to having your company.

All the faculty members are cordially invited.

 Venue
 :
 Ram Lall Hall

 Time
 :
 11:00 AM

Dr. Neelima Gupta Dr. Parul Rastogi Dr. Sarika Sharma

Principal Dr. Mamta Singh Organizer

Dr. Mani Bharadwaj Key Note Speaker