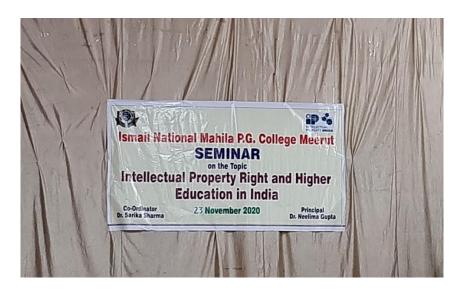

#### Notice

All the faculty members of Ismail National Mahila PG College Meerut, are hereby informed that we are going to organize **Seminar** on the topic **Intellectual Property Right and Higher Education in India** on date 23 November 2020.

All the faculty members are cordially invited.

 Venue
 :
 Ram Lall Hall

 Time
 :
 11:00 AM

Dr. Neelima Gupta Dr. Parul Rastogi Dr. Sarika Sharma

Principal Dr. Mamta Singh Organizer

Dr. Mani Bharadwaj Key Note Speaker

#### HIGHER EDUCATION IN INDIA

**23 November 2020** 

**Objective of the Seminar-** To spread awareness about Intellectual Property Right among students and teachers.

On 23 November 2020 a one-day seminar was organized in Ram Lall Hall of Ismail National Mahila P.G. College MRT. The topic of seminar was 'Intellectual Property Right and Higher Education in India. Seminar was started with lighting lamp and worshiping Goddess Saraswati Ji by keynote speakers and Dr Parul Rastogi, Dr Mamta Singh and Dr Mani Bharadwaj and Chief Proctor Dr Huma Masood. Dr Sarika Sharma introduced all the three key note speakers and welcomed by giving them bouquet.