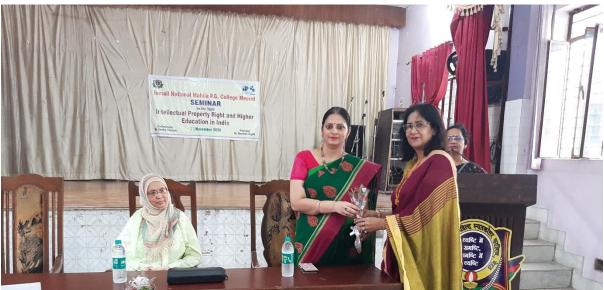

#### HIGHER EDUCATION IN INDIA

**23 November 2020** 

**Objective of the Seminar-** To spread awareness about Intellectual Property Right among students and teachers.

On 23 November 2020 a one-day seminar was organized in Ram Lall Hall of Ismail National Mahila P.G. College MRT. The topic of seminar was 'Intellectual Property Right and Higher Education in India. Seminar was started with lighting lamp and worshiping Goddess Saraswati Ji by keynote speakers and Dr Parul Rastogi, Dr Mamta Singh and Dr Mani Bharadwaj and Chief Proctor Dr Huma Masood. Dr Sarika Sharma introduced all the three key note speakers and welcomed by giving them bouquet.