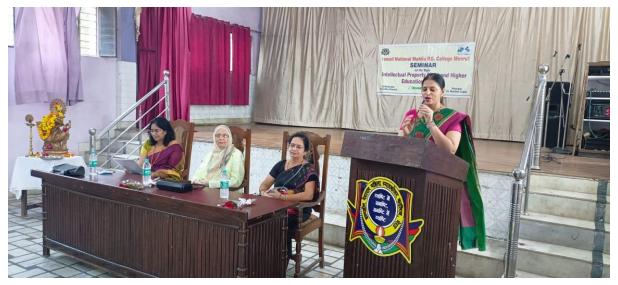

#### HIGHER EDUCATION IN INDIA

**23 November 2020** 

**Objective of the Seminar-** To spread awareness about Intellectual Property Right among students and teachers.

On 23 November 2020 a one-day seminar was organized in Ram Lall Hall of Ismail National Mahila P.G. College MRT. The topic of seminar was 'Intellectual Property Right and Higher Education in India. Seminar was started with lighting lamp and worshiping Goddess Saraswati Ji by keynote speakers and Dr Parul Rastogi, Dr Mamta Singh and Dr Mani Bharadwaj and Chief Proctor Dr Huma Masood. Dr Sarika Sharma introduced all the three key note speakers and welcomed by giving them bouquet.

#### **Session I-**

After that, seminar organizer Dr Sarika Sharma explained intellectual property right and its importance for teachers and students. She said intellectual property allows people to own their creativity and innovation in the same way that they can own physical property. It is balance between the creator's ownership and controlling over her/his work with public access.