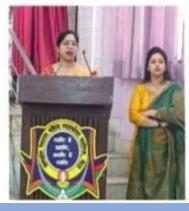

# **Capacity Building Programme**

06/04/2023

Set up Career in Home Science

### **REPORT**

इस्माईल नेशनल महिला महाविद्यालय के गृह विज्ञान और जी,एस जादू नगरी के संयुक्त तत्वावधान में दिनांक 6-4-23 को **कैपिसिटी बिल्डिंग प्रोग्राम** विषय सेटअप कैरियर इन होमसाइंस आयोजन किया गया कार्यक्रम का उदघाटन कॉलेज की प्राचार्य प्रो अनिता राठी जी द्वारा किया गया । कार्यक्रम में जी.एस.जाद् नगरी की निर्देशिका श्रीमती नीलू मलिक ने छात्रों को आहार एवं पोषण के बारे में विस्तृत जानकारी दी कि आहार एवं पोषण मानव शरीर के लिए क्यों जरूरी है और साथ ही यह भी बताया कि छात्राएं किस तरह गृह विज्ञान विषय से पढ़ने के बाद किस किस क्षेत्र में अपना कैरियर बना सकती हैं कार्यक्रम का संचालन विभागाध्यक्षा श्रीमती निशा गुप्ता ने किया। कार्यक्रम में डॉ मणि भारद्वाज, श्रीमती प्रियंका शर्मा एवम कशिफा का सहयोग रहा और डॉ शिवाली अग्रवाल डॉ दीपा त्यागी डॉ एकता .डॉ निगहत डॉ सोनिया गप्ता उपस्थित रही । 16:03