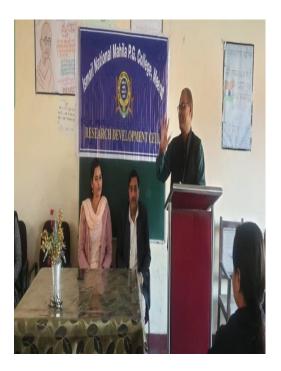

--------------------------------------------------------------------------------------------------------------------------------|--|--|--|
| <b>Key Indicator</b> | r 3.2- Innovation Ecosystem                                                                                                                                             |  |  |  |
| Metric               | 3.2.2.1- Number of workshops/seminars conducted on Research Methodology,<br>Intellectual Property Rights (IPR) and entrepreneurship during the academic year<br>2022-23 |  |  |  |
| Response             | Report and pics of Workshop on Research Methodology during the year 2022-23                                                                                             |  |  |  |

## Workshop on Research Methodology 07.02.2023









### **Attendance of students**



| /