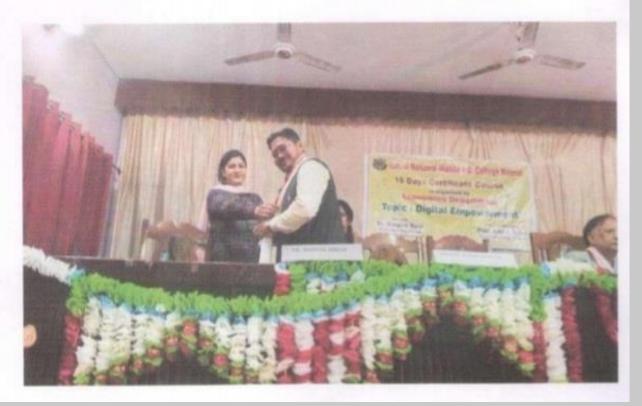

#### CERTIFICATE

successfully completed 15 days (30 hours) Certificate Course on 'DIGITAL EMPOWERMENT' at Ismail National Mahila PG College, Meerut. We wish her for bright future.

Prof. Beepti Kaushik IQAC Coordinator

Dr. Diksha Rani

Dr. Mamta Singh Course Coordinator Course Co-coordinator

Smt. Monika HoD, Deptt. of Economics Patron & Principal

Prof. Anita Rathi