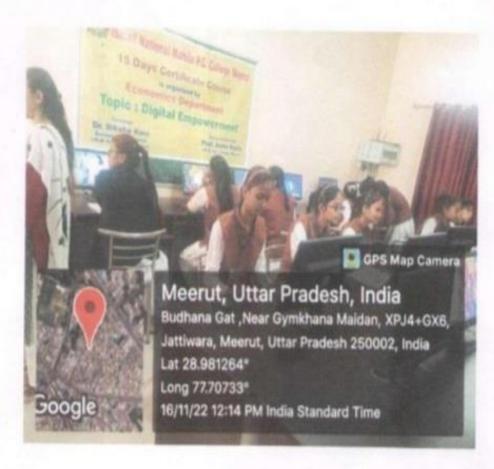

Date: 10-11-2022 to 24-11-2022

Total No. of Registered Students: 91

No. of Beneficiaries: 91

Speaker: Mr. Shekhar Kumar Garhwal, Programmer, CCS University Meerut
Prof. Dinesh kumar, Economics Department, CCS University Meerut
Dr. Diksha Rani, Economics Department, INM PG College Meerut
Smt. Monika, Economics Department, INM PG College Meerut
Dr. Mamta Singh, Economics Department, INM PG College Meerut
Dr. Kavita Garg, Economics Department, INM PG College Meerut