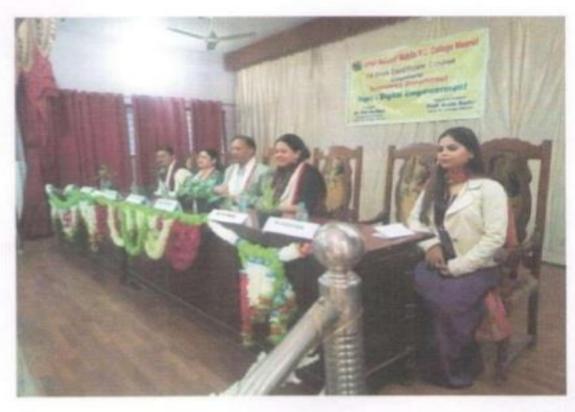

# ISMAIL NATIONAL MAHILA P.G. COLLEGE, MEERUT

Department of Economics

VALUE ADDED COURSE

on

Digital Empowerment

2022-2023

Date- 01-11-2022

This is to inform all the students of the College that Department of Economics is going to conduct a Value Added Course on "Digital Empowerment". Interested students can contact in the Department of Economics.

Last Date of Registration: 09th November 2022

Duration : 10.11.22 - 24.11.22 (15 days)

Hurry up! Grab the opportunity and join us.

Limited seats only.

(Dr. Diksha Rani) Course Coordinator (Prof. Anita Rathi)

Venue : Ram Lal Agarwal Hall

Date : 10.11.22 - 24.11.22 (15 days)

Time : 11:00 am

(Dr. Diksha Rani) Course Coordinator (Prof. Anita Rathi)