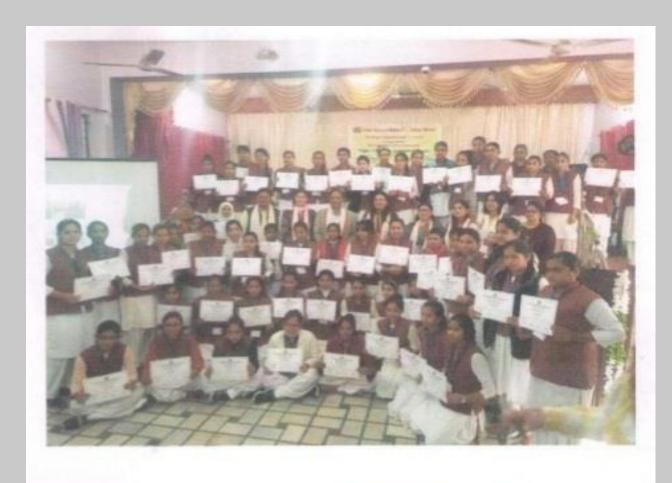

Date: 10-11-2022 to 24-11-2022

Total No. of Registered Students: 91

No. of Beneficiaries: 91

Speaker: Mr. Shekhar Kumar Garhwal, Programmer, CCS University Meerut
Prof. Dinesh kumar, Economics Department, CCS University Meerut
Dr. Diksha Rani, Economics Department, INM PG College Meerut
Smt. Monika, Economics Department, INM PG College Meerut
Dr. Mamta Singh, Economics Department, INM PG College Meerut
Dr. Kavita Garg, Economics Department, INM PG College Meerut

#### Total

| StronglyAgree | Agree |
|---------------|-------|
| 95%           | 5%    |

<u>Summary</u> - Economics Department, organized 15 days Certificate Course on the Topic 'Digital Empowerment' from 10-11-2022 to 24-11-2022 in LN.PG College, Meerut. 91 Students of PG and UG participated in this program. Feedback result of 91 students about the Certificate Course was —

95 % students were Strongly Agree from all the particulars about Certificate Course & 5% students were Agree from all the particulars about Certificate Course.

<u>Outcomes</u> - Students requested to repeat such types of course in future, because today's Era is Digital Era and it has become the part of life in every work as- Education, Banking, Communication etc.