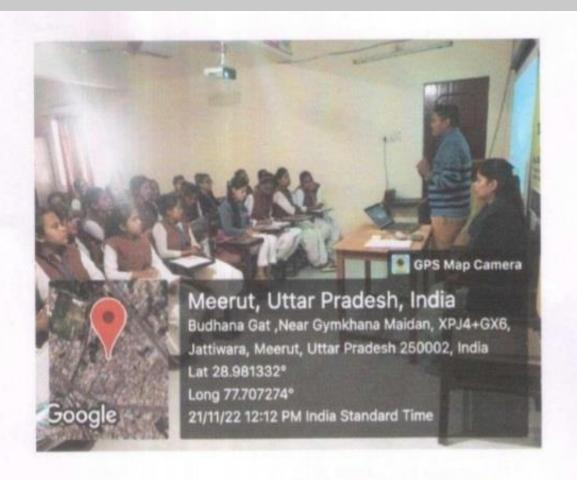

Date: 10-11-2022 to 24-11-2022

Total No. of Registered Students: 91

No. of Beneficiaries: 91

Speaker: Mr. Shekhar Kumar Garhwal, Programmer, CCS University Meerut
Prof. Dinesh kumar, Economics Department, CCS University Meerut
Dr. Diksha Rani, Economics Department, INM PG College Meerut
Smt. Monika, Economics Department, INM PG College Meerut
Dr. Mamta Singh, Economics Department, INM PG College Meerut
Dr. Kavita Garg, Economics Department, INM PG College Meerut