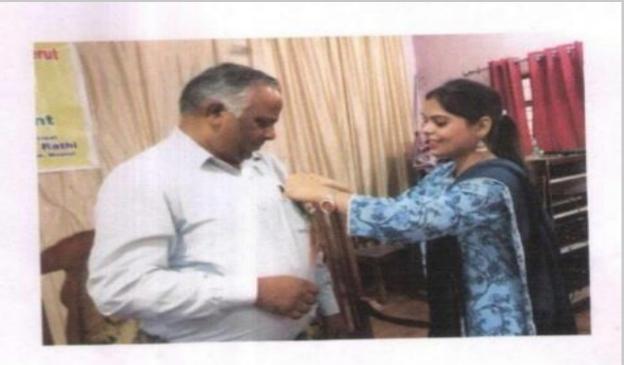

#### CERTIFICATE

successfully completed 15 days (30 hours) Certificate Course on 'DIGITAL EMPOWERMENT' at Ismail National Mahila PG College, Meerut. We wish her for bright future.

Prof. Beepti Kaushik IQAC Coordinator

Dr. Diksha Rani

Dr. Mamta Singh Course Coordinator Course Co-coordinator

Smt. Monika HoD, Deptt. of Economics Patron & Principal

Prof. Anita Rathi