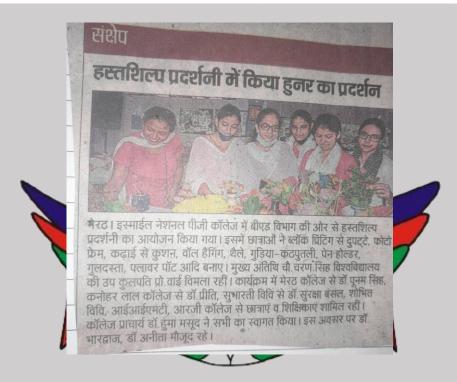

# कचरे से सर्वश्रेष्ठ

इरमाईल नेशनल महिला पीजी कॉलेज, मेरठ के बीएड विभाग में 29 सितंबर 2021 को कौशल विकास कार्यक्रम पर प्रदर्शनी का समापन हुआ। कार्यक्रम कचरे से सर्वश्रेष्ठ पर छात्रों का ध्यान केंद्रित कराया। कार्यक्रम का उद्घाटन प्रमुख अतिथि प्रो० वाई. विमला (प्रो० वी सी, सीसीएस विश्वविद्यालय), विशेष अतिथि डॉ. बी०एस० यादव, डीएन कॉलेज (प्राचार्य) एवं ड०० हुमा मसूद (प्राचार्य), आई० एन० एम० पीजी, कॉलेज ने किया। कार्यक्रम का उद्घाटन, अतिथियों ने मां सरस्वती के सामने दीप जलाकर किया। डॉ. शिखा चतुर्वेदी (बी.एड. विभागाध्यक्षा), एनएएस कॉलेज, डॉ. पूनम सिंह (एसोसिएट प्रोफेसर), मेरठ कॉलेज, डॉ. रश्मि शर्मा, डी.एन. कॉलेज (बी.एड विभाग), डॉ. अनीता पुंडीर, डॉ. ममता त्रिपाठी (सहायक प्रोफेसर), डॉ. कृति अग्रवाल (बी.एड. विभाग विभागाध्यक्षा) कनोहरलाल कॉलेज, डॉ. रित् भारद्वाज पंडित दीनदयाल उपाध्याय विश्वविद्यालय (शिक्षा विभाग), डॉ. सुरक्षा बंसल (शोभित विश्वविद्यालय) एवं महाविद्यालय की डॉ. दीप्ति कौशिक (आईक्यूएसी कॉर्डिनेटर), डॉ. दीपा त्यागी (प्रेस प्रवक्ता) उपस्थित रहे। कार्यक्रम में द्वितीय वर्ष की 🗯 छात्रायें उपस्थित रही। अंत में कार्यक्रम की संजोकिका डॉ वंदना भारद्वाज (बी.एड विभागाध्यक्षा) ने सबको धन्यवाद देकर कार्यक्रम का समापन किया। विभाग की समस्त प्रवक्ताओं का भी सहयोग रहा। छात्रों ने बेकार कपड़ों से लैंप, टेंट, बैग तैयार किए और बेकार सब्जियों और फलों से सजावटी सामान बनाया।

# इस्माईल नेशनल महिला पीजी कालिज, मेरठ

चौ० चरण सिंह विश्वविद्यालय, मेरठ से सम्बद्धता प्राप्त

नॉक द्वारा A ग्रेड मूल्यांकित कालिज

दिनांक 29.09.2021

प्रेस विज्ञप्ति

इस्माईल नेशनल महिला पीजी कॉलेज, मेरठ के बीएड विभाग में 29 सितंबर 2021 को कौशल विकास कार्यक्रम पर प्रदर्शनी का समापन हुआ। कार्यक्रम कचरे से सर्वश्रेष्ठ पर छात्रों का ध्यान केंद्रित कराया। कार्यक्रम का उद्घाटन प्रमुख अतिथि प्रो० वाई. विमला (प्रो० वी सी, सीसीएस विश्वविद्यालय), विशेष अतिथि डॉ. बी०एस० यादव, डीएन कॉलेज (प्राचार्य) एवं ड०० हुमा मसूद (प्राचार्य), आई० एन० एम० पीजी, कॉलेज ने किया। कार्यक्रम का उद्घाटन, अतिथियों ने मां सरस्वती के सामने दीप जलाकर किया। डॉ. शिखा चतुर्वेदी (बी.एड. विभागाध्यक्षा), एनएएस कॉलेज, डॉ. पूनम सिंह (एसोसिएट प्रोफेसर), मेरठ कॉलेज, डॉ. रिश्म शर्मा, डी.एन. कॉलेज (बी.एड विभाग), डॉ. अनीता पुंडीर, डॉ. ममता त्रिपाठी (सहायक प्रोफेसर), डॉ. कृति अग्रवाल (बी.एड. विभाग विभागाध्यक्षा) कनोहरलाल कॉलेज, डॉ. रितु भारद्वाज पंडित दीनदयाल उपाध्याय विश्वविद्यालय (शिक्षा विभाग), डॉ. सुरक्षा बंसल (शोभित विश्वविद्यालय) एवं महाविद्यालय की डॉ. दीपित कौशिक (आईक्यूएसी कॉर्डिनेटर), डॉ. दीपा त्यागी (प्रेस प्रवक्ता) उपस्थित रहे। कार्यक्रम में द्वितीय वर्ष की उ छात्रायें उपस्थित रही। अत में कार्यक्रम की संजोकिका डॉ वंदना भारद्वाज (बी.एड विभागाध्यक्षा) ने सबको धन्यवाद देकर कार्यक्रम का समापन किया। विभाग की समस्त प्रवक्ताओं का भी सहयोग रहा। छात्रों ने बेकार कपडों से लेंप, टेंट, बैग तैयार किए और बेकार सब्जियों और फलों से सजावटी सामान बनाया।