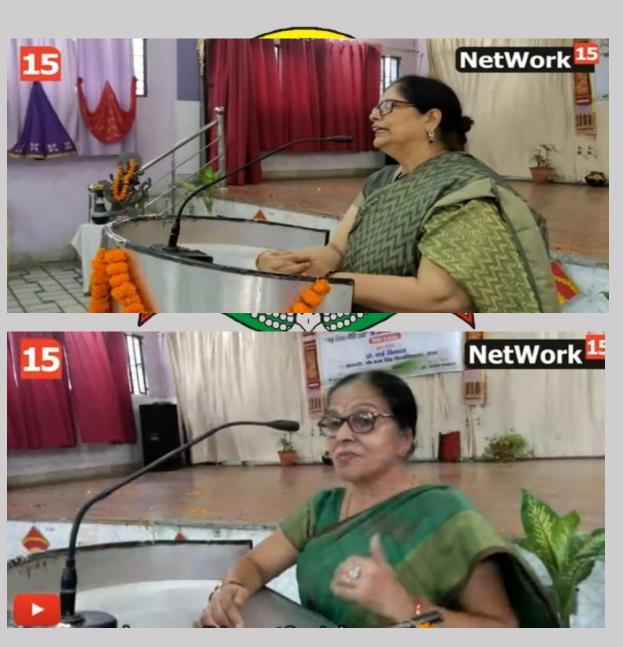

# कचरे से सर्वश्रेष्ठ

इरमाईल नेशनल महिला पीजी कॉलेज, मेरठ के बीएड विभाग में 29 सितंबर 2021 को कौशल विकास कार्यक्रम पर प्रदर्शनी का समापन हुआ। कार्यक्रम कचरे से सर्वश्रेष्ठ पर छात्रों का ध्यान केंद्रित कराया। कार्यक्रम का उद्घाटन प्रमुख अतिथि प्रो० वाई. विमला (प्रो० वी सी, सीसीएस विश्वविद्यालय), विशेष अतिथि डॉ. बी०एस० यादव, डीएन कॉलेज (प्राचार्य) एवं ड०० हुमा मसूद (प्राचार्य), आई० एन० एम० पीजी, कॉलेज ने किया। कार्यक्रम का उद्घाटन, अतिथियों ने मां सरस्वती के सामने दीप जलाकर किया। डॉ. शिखा चतुर्वेदी (बी.एड. विभागाध्यक्षा), एनएएस कॉलेज, डॉ. पूनम सिंह (एसोसिएट प्रोफेसर), मेरठ कॉलेज, डॉ. रश्मि शर्मा, डी.एन. कॉलेज (बी.एड विभाग), डॉ. अनीता पुंडीर, डॉ. ममता त्रिपाठी (सहायक प्रोफेसर), डॉ. कृति अग्रवाल (बी.एड. विभाग विभागाध्यक्षा) कनोहरलाल कॉलेज, डॉ. रित् भारद्वाज पंडित दीनदयाल उपाध्याय विश्वविद्यालय (शिक्षा विभाग), डॉ. सुरक्षा बंसल (शोभित विश्वविद्यालय) एवं महाविद्यालय की डॉ. दीप्ति कौशिक (आईक्यूएसी कॉर्डिनेटर), डॉ. दीपा त्यागी (प्रेस प्रवक्ता) उपस्थित रहे। कार्यक्रम में द्वितीय वर्ष की 🗯 छात्रायें उपस्थित रही। अंत में कार्यक्रम की संजोकिका डॉ वंदना भारद्वाज (बी.एड विभागाध्यक्षा) ने सबको धन्यवाद देकर कार्यक्रम का समापन किया। विभाग की समस्त प्रवक्ताओं का भी सहयोग रहा। छात्रों ने बेकार कपड़ों से लैंप, टेंट, बैग तैयार किए और बेकार सब्जियों और फलों से सजावटी सामान बनाया।

# इस्माईल नेशनल महिला पीजी कालिज, मेरठ

चौ० चरण सिंह विश्वविद्यालय, मेरठ से सम्बद्धता प्राप्त

नॉक द्वारा A ग्रेड मूल्यांकित कालिज

दिनांक 29.09.2021

प्रेस विज्ञप्ति

इस्माईल नेशनल महिला पीजी कॉलेज, मेरठ के बीएड विभाग में 29 सितंबर 2021 को कौशल विकास कार्यक्रम पर प्रदर्शनी का समापन हुआ। कार्यक्रम कचरे से सर्वश्रेष्ठ पर छात्रों का ध्यान केंद्रित कराया। कार्यक्रम का उद्घाटन प्रमुख अतिथि प्रो० वाई. विमला (प्रो० वी सी, सीसीएस विश्वविद्यालय), विशेष अतिथि डॉ. बी०एस० यादव, डीएन कॉलेज (प्राचार्य) एवं ड०० हुमा मसूद (प्राचार्य), आई० एन० एम० पीजी, कॉलेज ने किया। कार्यक्रम का उद्घाटन, अतिथियों ने मां सरस्वती के सामने दीप जलाकर किया। डॉ. शिखा चतुर्वेदी (बी.एड. विभागाध्यक्षा), एनएएस कॉलेज, डॉ. पूनम सिंह (एसोसिएट प्रोफेसर), मेरठ कॉलेज, डॉ. रिश्म शर्मा, डी.एन. कॉलेज (बी.एड विभाग), डॉ. अनीता पुंडीर, डॉ. ममता त्रिपाठी (सहायक प्रोफेसर), डॉ. कृति अग्रवाल (बी.एड. विभाग विभागाध्यक्षा) कनोहरलाल कॉलेज, डॉ. रितु भारद्वाज पंडित दीनदयाल उपाध्याय विश्वविद्यालय (शिक्षा विभाग), डॉ. सुरक्षा बंसल (शोभित विश्वविद्यालय) एवं महाविद्यालय की डॉ. दीपित कौशिक (आईक्यूएसी कॉर्डिनेटर), डॉ. दीपा त्यागी (प्रेस प्रवक्ता) उपस्थित रहे। कार्यक्रम में द्वितीय वर्ष की उ छात्रायें उपस्थित रही। अत में कार्यक्रम की संजोकिका डॉ वंदना भारद्वाज (बी.एड विभागाध्यक्षा) ने सबको धन्यवाद देकर कार्यक्रम का समापन किया। विभाग की समस्त प्रवक्ताओं का भी सहयोग रहा। छात्रों ने बेकार कपडों से लेंप, टेंट, बैग तैयार किए और बेकार सब्जियों और फलों से सजावटी सामान बनाया।