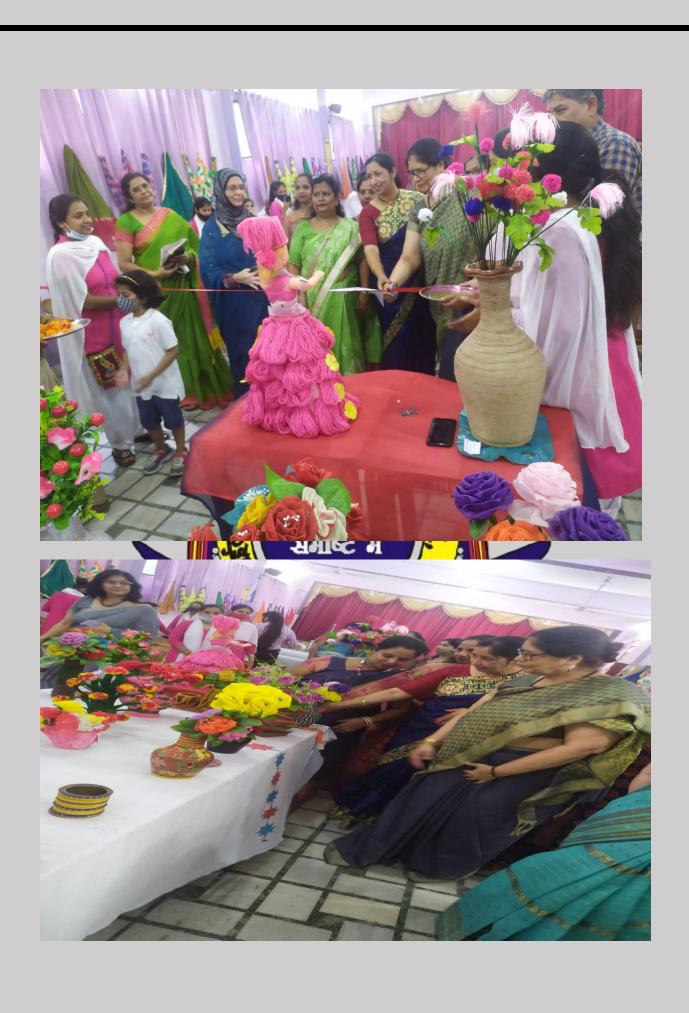

# कचरे से सर्वश्रेष्ठ

इरमाईल नेशनल महिला पीजी कॉलेज, मेरठ के बीएड विभाग में 29 सितंबर 2021 को कौशल विकास कार्यक्रम पर प्रदर्शनी का समापन हुआ। कार्यक्रम कचरे से सर्वश्रेष्ठ पर छात्रों का ध्यान केंद्रित कराया। कार्यक्रम का उद्घाटन प्रमुख अतिथि प्रो० वाई. विमला (प्रो० वी सी, सीसीएस विश्वविद्यालय), विशेष अतिथि डॉ. बी०एस० यादव, डीएन कॉलेज (प्राचार्य) एवं ड०० हुमा मसूद (प्राचार्य), आई० एन० एम० पीजी, कॉलेज ने किया। कार्यक्रम का उद्घाटन, अतिथियों ने मां सरस्वती के सामने दीप जलाकर किया। डॉ. शिखा चतुर्वेदी (बी.एड. विभागाध्यक्षा), एनएएस कॉलेज, डॉ. पूनम सिंह (एसोसिएट प्रोफेसर), मेरठ कॉलेज, डॉ. रश्मि शर्मा, डी.एन. कॉलेज (बी.एड विभाग), डॉ. अनीता पुंडीर, डॉ. ममता त्रिपाठी (सहायक प्रोफेसर), डॉ. कृति अग्रवाल (बी.एड. विभाग विभागाध्यक्षा) कनोहरलाल कॉलेज, डॉ. रित् भारद्वाज पंडित दीनदयाल उपाध्याय विश्वविद्यालय (शिक्षा विभाग), डॉ. सुरक्षा बंसल (शोभित विश्वविद्यालय) एवं महाविद्यालय की डॉ. दीप्ति कौशिक (आईक्यूएसी कॉर्डिनेटर), डॉ. दीपा त्यागी (प्रेस प्रवक्ता) उपस्थित रहे। कार्यक्रम में द्वितीय वर्ष की 🗯 छात्रायें उपस्थित रही। अंत में कार्यक्रम की संजोकिका डॉ वंदना भारद्वाज (बी.एड विभागाध्यक्षा) ने सबको धन्यवाद देकर कार्यक्रम का समापन किया। विभाग की समस्त प्रवक्ताओं का भी सहयोग रहा। छात्रों ने बेकार कपड़ों से लैंप, टेंट, बैग तैयार किए और बेकार सब्जियों और फलों से सजावटी सामान बनाया।

# इस्माईल नेशनल महिला पीजी कालिज, मेरठ

चौ० चरण सिंह विश्वविद्यालय, मेरठ से सम्बद्धता प्राप्त

नॉक द्वारा A ग्रेड मूल्यांकित कालिज

दिनांक 29.09.2021

प्रेस विज्ञप्ति

इस्माईल नेशनल महिला पीजी कॉलेज, मेरठ के बीएड विभाग में 29 सितंबर 2021 को कौशल विकास कार्यक्रम पर प्रदर्शनी का समापन हुआ। कार्यक्रम कचरे से सर्वश्रेष्ठ पर छात्रों का ध्यान केंद्रित कराया। कार्यक्रम का उद्घाटन प्रमुख अतिथि प्रो० वाई. विमला (प्रो० वी सी, सीसीएस विश्वविद्यालय), विशेष अतिथि डॉ. बी०एस० यादव, डीएन कॉलेज (प्राचार्य) एवं ड०० हुमा मसूद (प्राचार्य), आई० एन० एम० पीजी, कॉलेज ने किया। कार्यक्रम का उद्घाटन, अतिथियों ने मां सरस्वती के सामने दीप जलाकर किया। डॉ. शिखा चतुर्वेदी (बी.एड. विभागाध्यक्षा), एनएएस कॉलेज, डॉ. पूनम सिंह (एसोसिएट प्रोफेसर), मेरठ कॉलेज, डॉ. रिश्म शर्मा, डी.एन. कॉलेज (बी.एड विभाग), डॉ. अनीता पुंडीर, डॉ. ममता त्रिपाठी (सहायक प्रोफेसर), डॉ. कृति अग्रवाल (बी.एड. विभाग विभागाध्यक्षा) कनोहरलाल कॉलेज, डॉ. रितु भारद्वाज पंडित दीनदयाल उपाध्याय विश्वविद्यालय (शिक्षा विभाग), डॉ. सुरक्षा बंसल (शोभित विश्वविद्यालय) एवं महाविद्यालय की डॉ. दीपित कौशिक (आईक्यूएसी कॉर्डिनेटर), डॉ. दीपा त्यागी (प्रेस प्रवक्ता) उपस्थित रहे। कार्यक्रम में द्वितीय वर्ष की उ छात्रायें उपस्थित रही। अत में कार्यक्रम की संजोकिका डॉ वंदना भारद्वाज (बी.एड विभागाध्यक्षा) ने सबको धन्यवाद देकर कार्यक्रम का समापन किया। विभाग की समस्त प्रवक्ताओं का भी सहयोग रहा। छात्रों ने बेकार कपडों से लेंप, टेंट, बैग तैयार किए और बेकार सब्जियों और फलों से सजावटी सामान बनाया।