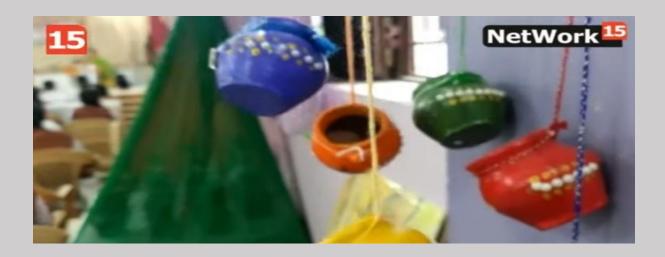

# कचरे से सर्वश्रेष्ठ

इरमाईल नेशनल महिला पीजी कॉलेज, मेरठ के बीएड विभाग में 29 सितंबर 2021 को कौशल विकास कार्यक्रम पर प्रदर्शनी का समापन हुआ। कार्यक्रम कचरे से सर्वश्रेष्ठ पर छात्रों का ध्यान केंद्रित कराया। कार्यक्रम का उद्घाटन प्रमुख अतिथि प्रो० वाई. विमला (प्रो० वी सी, सीसीएस विश्वविद्यालय), विशेष अतिथि डॉ. बी०एस० यादव, डीएन कॉलेज (प्राचार्य) एवं ड०० हुमा मसूद (प्राचार्य), आई० एन० एम० पीजी, कॉलेज ने किया। कार्यक्रम का उद्घाटन, अतिथियों ने मां सरस्वती के सामने दीप जलाकर किया। डॉ. शिखा चतुर्वेदी (बी.एड. विभागाध्यक्षा), एनएएस कॉलेज, डॉ. पूनम सिंह (एसोसिएट प्रोफेसर), मेरठ कॉलेज, डॉ. रश्मि शर्मा, डी.एन. कॉलेज (बी.एड विभाग), डॉ. अनीता पुंडीर, डॉ. ममता त्रिपाठी (सहायक प्रोफेसर), डॉ. कृति अग्रवाल (बी.एड. विभाग विभागाध्यक्षा) कनोहरलाल कॉलेज, डॉ. रित् भारद्वाज पंडित दीनदयाल उपाध्याय विश्वविद्यालय (शिक्षा विभाग), डॉ. सुरक्षा बंसल (शोभित विश्वविद्यालय) एवं महाविद्यालय की डॉ. दीप्ति कौशिक (आईक्यूएसी कॉर्डिनेटर), डॉ. दीपा त्यागी (प्रेस प्रवक्ता) उपस्थित रहे। कार्यक्रम में द्वितीय वर्ष की 🗯 छात्रायें उपस्थित रही। अंत में कार्यक्रम की संजोकिका डॉ वंदना भारद्वाज (बी.एड विभागाध्यक्षा) ने सबको धन्यवाद देकर कार्यक्रम का समापन किया। विभाग की समस्त प्रवक्ताओं का भी सहयोग रहा। छात्रों ने बेकार कपड़ों से लैंप, टेंट, बैग तैयार किए और बेकार सब्जियों और फलों से सजावटी सामान बनाया।

# इस्माईल नेशनल महिला पीजी कालिज, मेरठ

चौ० चरण सिंह विश्वविद्यालय, मेरठ से सम्बद्धता प्राप्त

नॉक द्वारा A ग्रेड मूल्यांकित कालिज

दिनांक 29.09.2021

प्रेस विज्ञप्ति

इस्माईल नेशनल महिला पीजी कॉलेज, मेरठ के बीएड विभाग में 29 सितंबर 2021 को कौशल विकास कार्यक्रम पर प्रदर्शनी का समापन हुआ। कार्यक्रम कचरे से सर्वश्रेष्ठ पर छात्रों का ध्यान केंद्रित कराया। कार्यक्रम का उद्घाटन प्रमुख अतिथि प्रो० वाई. विमला (प्रो० वी सी, सीसीएस विश्वविद्यालय), विशेष अतिथि डॉ. बी०एस० यादव, डीएन कॉलेज (प्राचार्य) एवं ड०० हुमा मसूद (प्राचार्य), आई० एन० एम० पीजी, कॉलेज ने किया। कार्यक्रम का उद्घाटन, अतिथियों ने मां सरस्वती के सामने दीप जलाकर किया। डॉ. शिखा चतुर्वेदी (बी.एड. विभागाध्यक्षा), एनएएस कॉलेज, डॉ. पूनम सिंह (एसोसिएट प्रोफेसर), मेरठ कॉलेज, डॉ. रिश्म शर्मा, डी.एन. कॉलेज (बी.एड विभाग), डॉ. अनीता पुंडीर, डॉ. ममता त्रिपाठी (सहायक प्रोफेसर), डॉ. कृति अग्रवाल (बी.एड. विभाग विभागाध्यक्षा) कनोहरलाल कॉलेज, डॉ. रितु भारद्वाज पंडित दीनदयाल उपाध्याय विश्वविद्यालय (शिक्षा विभाग), डॉ. सुरक्षा बंसल (शोभित विश्वविद्यालय) एवं महाविद्यालय की डॉ. दीपित कौशिक (आईक्यूएसी कॉर्डिनेटर), डॉ. दीपा त्यागी (प्रेस प्रवक्ता) उपस्थित रहे। कार्यक्रम में द्वितीय वर्ष की उ छात्रायें उपस्थित रही। अत में कार्यक्रम की संजोकिका डॉ वंदना भारद्वाज (बी.एड विभागाध्यक्षा) ने सबको धन्यवाद देकर कार्यक्रम का समापन किया। विभाग की समस्त प्रवक्ताओं का भी सहयोग रहा। छात्रों ने बेकार कपडों से लेंप, टेंट, बैग तैयार किए और बेकार सब्जियों और फलों से सजावटी सामान बनाया।