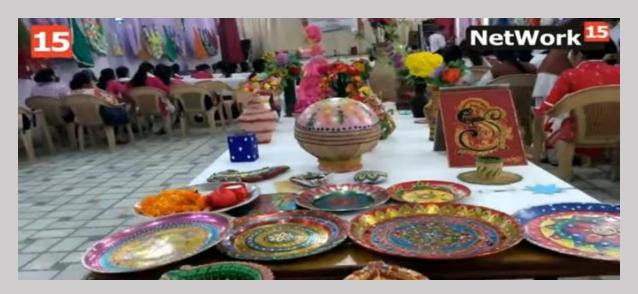

# कचरे से सर्वश्रेष्ठ

इरमाईल नेशनल महिला पीजी कॉलेज, मेरठ के बीएड विभाग में 29 सितंबर 2021 को कौशल विकास कार्यक्रम पर प्रदर्शनी का समापन हुआ। कार्यक्रम कचरे से सर्वश्रेष्ठ पर छात्रों का ध्यान केंद्रित कराया। कार्यक्रम का उद्घाटन प्रमुख अतिथि प्रो० वाई. विमला (प्रो० वी सी, सीसीएस विश्वविद्यालय), विशेष अतिथि डॉ. बी०एस० यादव, डीएन कॉलेज (प्राचार्य) एवं ड०० हुमा मसूद (प्राचार्य), आई० एन० एम० पीजी, कॉलेज ने किया। कार्यक्रम का उद्घाटन, अतिथियों ने मां सरस्वती के सामने दीप जलाकर किया। डॉ. शिखा चतुर्वेदी (बी.एड. विभागाध्यक्षा), एनएएस कॉलेज, डॉ. पूनम सिंह (एसोसिएट प्रोफेसर), मेरठ कॉलेज, डॉ. रश्मि शर्मा, डी.एन. कॉलेज (बी.एड विभाग), डॉ. अनीता पुंडीर, डॉ. ममता त्रिपाठी (सहायक प्रोफेसर), डॉ. कृति अग्रवाल (बी.एड. विभाग विभागाध्यक्षा) कनोहरलाल कॉलेज, डॉ. रित् भारद्वाज पंडित दीनदयाल उपाध्याय विश्वविद्यालय (शिक्षा विभाग), डॉ. सुरक्षा बंसल (शोभित विश्वविद्यालय) एवं महाविद्यालय की डॉ. दीप्ति कौशिक (आईक्यूएसी कॉर्डिनेटर), डॉ. दीपा त्यागी (प्रेस प्रवक्ता) उपस्थित रहे। कार्यक्रम में द्वितीय वर्ष की 🗯 छात्रायें उपस्थित रही। अंत में कार्यक्रम की संजोकिका डॉ वंदना भारद्वाज (बी.एड विभागाध्यक्षा) ने सबको धन्यवाद देकर कार्यक्रम का समापन किया। विभाग की समस्त प्रवक्ताओं का भी सहयोग रहा। छात्रों ने बेकार कपड़ों से लैंप, टेंट, बैग तैयार किए और बेकार सब्जियों और फलों से सजावटी सामान बनाया।

# इस्माईल नेशनल महिला पीजी कालिज, मेरठ

चौ० चरण सिंह विश्वविद्यालय, मेरठ से सम्बद्धता प्राप्त

नॉक द्वारा A ग्रेड मूल्यांकित कालिज

दिनांक 29.09.2021

प्रेस विज्ञप्ति

इस्माईल नेशनल महिला पीजी कॉलेज, मेरठ के बीएड विभाग में 29 सितंबर 2021 को कौशल विकास कार्यक्रम पर प्रदर्शनी का समापन हुआ। कार्यक्रम कचरे से सर्वश्रेष्ठ पर छात्रों का ध्यान केंद्रित कराया। कार्यक्रम का उद्घाटन प्रमुख अतिथि प्रो० वाई. विमला (प्रो० वी सी, सीसीएस विश्वविद्यालय), विशेष अतिथि डॉ. बी०एस० यादव, डीएन कॉलेज (प्राचार्य) एवं ड०० हुमा मसूद (प्राचार्य), आई० एन० एम० पीजी, कॉलेज ने किया। कार्यक्रम का उद्घाटन, अतिथियों ने मां सरस्वती के सामने दीप जलाकर किया। डॉ. शिखा चतुर्वेदी (बी.एड. विभागाध्यक्षा), एनएएस कॉलेज, डॉ. पूनम सिंह (एसोसिएट प्रोफेसर), मेरठ कॉलेज, डॉ. रिश्म शर्मा, डी.एन. कॉलेज (बी.एड विभाग), डॉ. अनीता पुंडीर, डॉ. ममता त्रिपाठी (सहायक प्रोफेसर), डॉ. कृति अग्रवाल (बी.एड. विभाग विभागाध्यक्षा) कनोहरलाल कॉलेज, डॉ. रितु भारद्वाज पंडित दीनदयाल उपाध्याय विश्वविद्यालय (शिक्षा विभाग), डॉ. सुरक्षा बंसल (शोभित विश्वविद्यालय) एवं महाविद्यालय की डॉ. दीपित कौशिक (आईक्यूएसी कॉर्डिनेटर), डॉ. दीपा त्यागी (प्रेस प्रवक्ता) उपस्थित रहे। कार्यक्रम में द्वितीय वर्ष की उ छात्रायें उपस्थित रही। अत में कार्यक्रम की संजोकिका डॉ वंदना भारद्वाज (बी.एड विभागाध्यक्षा) ने सबको धन्यवाद देकर कार्यक्रम का समापन किया। विभाग की समस्त प्रवक्ताओं का भी सहयोग रहा। छात्रों ने बेकार कपडों से लेंप, टेंट, बैग तैयार किए और बेकार सब्जियों और फलों से सजावटी सामान बनाया।