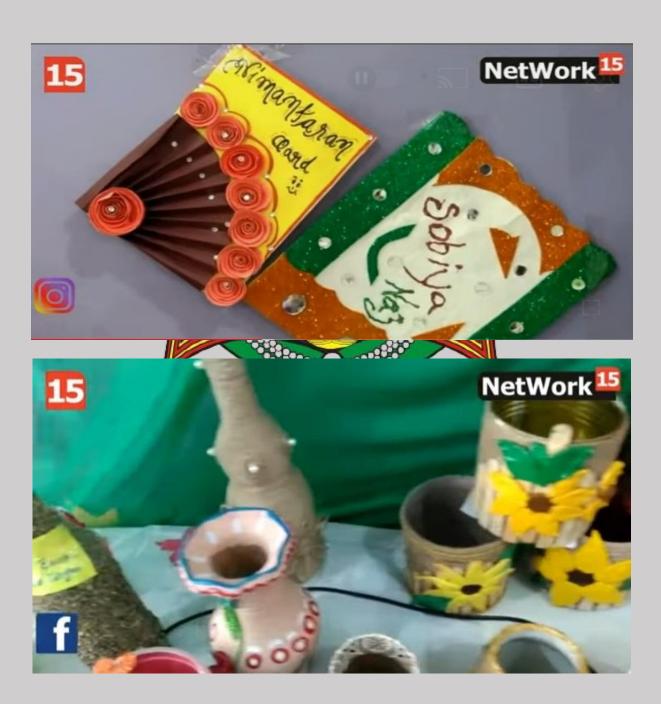

# कचरे से सर्वश्रेष्ठ

इरमाईल नेशनल महिला पीजी कॉलेज, मेरठ के बीएड विभाग में 29 सितंबर 2021 को कौशल विकास कार्यक्रम पर प्रदर्शनी का समापन हुआ। कार्यक्रम कचरे से सर्वश्रेष्ठ पर छात्रों का ध्यान केंद्रित कराया। कार्यक्रम का उद्घाटन प्रमुख अतिथि प्रो० वाई. विमला (प्रो० वी सी, सीसीएस विश्वविद्यालय), विशेष अतिथि डॉ. बी०एस० यादव, डीएन कॉलेज (प्राचार्य) एवं ड०० हुमा मसूद (प्राचार्य), आई० एन० एम० पीजी, कॉलेज ने किया। कार्यक्रम का उद्घाटन, अतिथियों ने मां सरस्वती के सामने दीप जलाकर किया। डॉ. शिखा चतुर्वेदी (बी.एड. विभागाध्यक्षा), एनएएस कॉलेज, डॉ. पूनम सिंह (एसोसिएट प्रोफेसर), मेरठ कॉलेज, डॉ. रश्मि शर्मा, डी.एन. कॉलेज (बी.एड विभाग), डॉ. अनीता पुंडीर, डॉ. ममता त्रिपाठी (सहायक प्रोफेसर), डॉ. कृति अग्रवाल (बी.एड. विभाग विभागाध्यक्षा) कनोहरलाल कॉलेज, डॉ. रित् भारद्वाज पंडित दीनदयाल उपाध्याय विश्वविद्यालय (शिक्षा विभाग), डॉ. सुरक्षा बंसल (शोभित विश्वविद्यालय) एवं महाविद्यालय की डॉ. दीप्ति कौशिक (आईक्यूएसी कॉर्डिनेटर), डॉ. दीपा त्यागी (प्रेस प्रवक्ता) उपस्थित रहे। कार्यक्रम में द्वितीय वर्ष की 🗯 छात्रायें उपस्थित रही। अंत में कार्यक्रम की संजोकिका डॉ वंदना भारद्वाज (बी.एड विभागाध्यक्षा) ने सबको धन्यवाद देकर कार्यक्रम का समापन किया। विभाग की समस्त प्रवक्ताओं का भी सहयोग रहा। छात्रों ने बेकार कपड़ों से लैंप, टेंट, बैग तैयार किए और बेकार सब्जियों और फलों से सजावटी सामान बनाया।

# इस्माईल नेशनल महिला पीजी कालिज, मेरठ

चौ० चरण सिंह विश्वविद्यालय, मेरठ से सम्बद्धता प्राप्त

नॉक द्वारा A ग्रेड मूल्यांकित कालिज

दिनांक 29.09.2021

प्रेस विज्ञप्ति

इस्माईल नेशनल महिला पीजी कॉलेज, मेरठ के बीएड विभाग में 29 सितंबर 2021 को कौशल विकास कार्यक्रम पर प्रदर्शनी का समापन हुआ। कार्यक्रम कचरे से सर्वश्रेष्ठ पर छात्रों का ध्यान केंद्रित कराया। कार्यक्रम का उद्घाटन प्रमुख अतिथि प्रो० वाई. विमला (प्रो० वी सी, सीसीएस विश्वविद्यालय), विशेष अतिथि डॉ. बी०एस० यादव, डीएन कॉलेज (प्राचार्य) एवं ड०० हुमा मसूद (प्राचार्य), आई० एन० एम० पीजी, कॉलेज ने किया। कार्यक्रम का उद्घाटन, अतिथियों ने मां सरस्वती के सामने दीप जलाकर किया। डॉ. शिखा चतुर्वेदी (बी.एड. विभागाध्यक्षा), एनएएस कॉलेज, डॉ. पूनम सिंह (एसोसिएट प्रोफेसर), मेरठ कॉलेज, डॉ. रिश्म शर्मा, डी.एन. कॉलेज (बी.एड विभाग), डॉ. अनीता पुंडीर, डॉ. ममता त्रिपाठी (सहायक प्रोफेसर), डॉ. कृति अग्रवाल (बी.एड. विभाग विभागाध्यक्षा) कनोहरलाल कॉलेज, डॉ. रितु भारद्वाज पंडित दीनदयाल उपाध्याय विश्वविद्यालय (शिक्षा विभाग), डॉ. सुरक्षा बंसल (शोभित विश्वविद्यालय) एवं महाविद्यालय की डॉ. दीपित कौशिक (आईक्यूएसी कॉर्डिनेटर), डॉ. दीपा त्यागी (प्रेस प्रवक्ता) उपस्थित रहे। कार्यक्रम में द्वितीय वर्ष की उ छात्रायें उपस्थित रही। अत में कार्यक्रम की संजोकिका डॉ वंदना भारद्वाज (बी.एड विभागाध्यक्षा) ने सबको धन्यवाद देकर कार्यक्रम का समापन किया। विभाग की समस्त प्रवक्ताओं का भी सहयोग रहा। छात्रों ने बेकार कपडों से लेंप, टेंट, बैग तैयार किए और बेकार सब्जियों और फलों से सजावटी सामान बनाया।