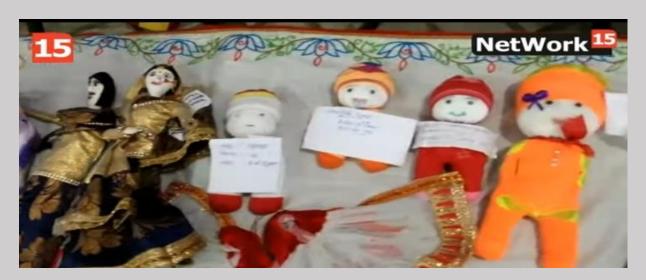

# कचरे से सर्वश्रेष्ठ

इरमाईल नेशनल महिला पीजी कॉलेज, मेरठ के बीएड विभाग में 29 सितंबर 2021 को कौशल विकास कार्यक्रम पर प्रदर्शनी का समापन हुआ। कार्यक्रम कचरे से सर्वश्रेष्ठ पर छात्रों का ध्यान केंद्रित कराया। कार्यक्रम का उद्घाटन प्रमुख अतिथि प्रो० वाई. विमला (प्रो० वी सी, सीसीएस विश्वविद्यालय), विशेष अतिथि डॉ. बी०एस० यादव, डीएन कॉलेज (प्राचार्य) एवं ड०० हुमा मसूद (प्राचार्य), आई० एन० एम० पीजी, कॉलेज ने किया। कार्यक्रम का उद्घाटन, अतिथियों ने मां सरस्वती के सामने दीप जलाकर किया। डॉ. शिखा चतुर्वेदी (बी.एड. विभागाध्यक्षा), एनएएस कॉलेज, डॉ. पूनम सिंह (एसोसिएट प्रोफेसर), मेरठ कॉलेज, डॉ. रश्मि शर्मा, डी.एन. कॉलेज (बी.एड विभाग), डॉ. अनीता पुंडीर, डॉ. ममता त्रिपाठी (सहायक प्रोफेसर), डॉ. कृति अग्रवाल (बी.एड. विभाग विभागाध्यक्षा) कनोहरलाल कॉलेज, डॉ. रित् भारद्वाज पंडित दीनदयाल उपाध्याय विश्वविद्यालय (शिक्षा विभाग), डॉ. सुरक्षा बंसल (शोभित विश्वविद्यालय) एवं महाविद्यालय की डॉ. दीप्ति कौशिक (आईक्यूएसी कॉर्डिनेटर), डॉ. दीपा त्यागी (प्रेस प्रवक्ता) उपस्थित रहे। कार्यक्रम में द्वितीय वर्ष की 🗯 छात्रायें उपस्थित रही। अंत में कार्यक्रम की संजोकिका डॉ वंदना भारद्वाज (बी.एड विभागाध्यक्षा) ने सबको धन्यवाद देकर कार्यक्रम का समापन किया। विभाग की समस्त प्रवक्ताओं का भी सहयोग रहा। छात्रों ने बेकार कपड़ों से लैंप, टेंट, बैग तैयार किए और बेकार सब्जियों और फलों से सजावटी सामान बनाया।

# इस्माईल नेशनल महिला पीजी कालिज, मेरठ

चौ० चरण सिंह विश्वविद्यालय, मेरठ से सम्बद्धता प्राप्त

नॉक द्वारा A ग्रेड मूल्यांकित कालिज

दिनांक 29.09.2021

प्रेस विज्ञप्ति

इस्माईल नेशनल महिला पीजी कॉलेज, मेरठ के बीएड विभाग में 29 सितंबर 2021 को कौशल विकास कार्यक्रम पर प्रदर्शनी का समापन हुआ। कार्यक्रम कचरे से सर्वश्रेष्ठ पर छात्रों का ध्यान केंद्रित कराया। कार्यक्रम का उद्घाटन प्रमुख अतिथि प्रो० वाई. विमला (प्रो० वी सी, सीसीएस विश्वविद्यालय), विशेष अतिथि डॉ. बी०एस० यादव, डीएन कॉलेज (प्राचार्य) एवं ड०० हुमा मसूद (प्राचार्य), आई० एन० एम० पीजी, कॉलेज ने किया। कार्यक्रम का उद्घाटन, अतिथियों ने मां सरस्वती के सामने दीप जलाकर किया। डॉ. शिखा चतुर्वेदी (बी.एड. विभागाध्यक्षा), एनएएस कॉलेज, डॉ. पूनम सिंह (एसोसिएट प्रोफेसर), मेरठ कॉलेज, डॉ. रिश्म शर्मा, डी.एन. कॉलेज (बी.एड विभाग), डॉ. अनीता पुंडीर, डॉ. ममता त्रिपाठी (सहायक प्रोफेसर), डॉ. कृति अग्रवाल (बी.एड. विभाग विभागाध्यक्षा) कनोहरलाल कॉलेज, डॉ. रितु भारद्वाज पंडित दीनदयाल उपाध्याय विश्वविद्यालय (शिक्षा विभाग), डॉ. सुरक्षा बंसल (शोभित विश्वविद्यालय) एवं महाविद्यालय की डॉ. दीपित कौशिक (आईक्यूएसी कॉर्डिनेटर), डॉ. दीपा त्यागी (प्रेस प्रवक्ता) उपस्थित रहे। कार्यक्रम में द्वितीय वर्ष की उ छात्रायें उपस्थित रही। अत में कार्यक्रम की संजोकिका डॉ वंदना भारद्वाज (बी.एड विभागाध्यक्षा) ने सबको धन्यवाद देकर कार्यक्रम का समापन किया। विभाग की समस्त प्रवक्ताओं का भी सहयोग रहा। छात्रों ने बेकार कपडों से लेंप, टेंट, बैग तैयार किए और बेकार सब्जियों और फलों से सजावटी सामान बनाया।