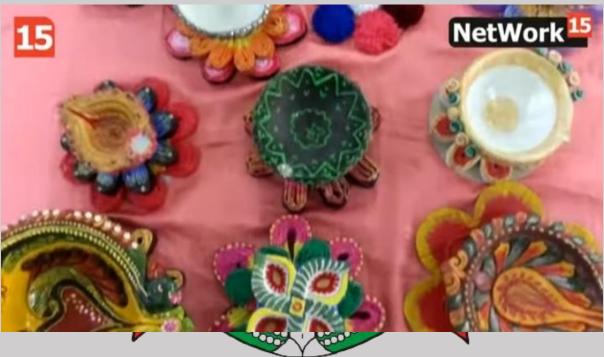

# कचरे से सर्वश्रेष्ठ

इरमाईल नेशनल महिला पीजी कॉलेज, मेरठ के बीएड विभाग में 29 सितंबर 2021 को कौशल विकास कार्यक्रम पर प्रदर्शनी का समापन हुआ। कार्यक्रम कचरे से सर्वश्रेष्ठ पर छात्रों का ध्यान केंद्रित कराया। कार्यक्रम का उद्घाटन प्रमुख अतिथि प्रो० वाई. विमला (प्रो० वी सी, सीसीएस विश्वविद्यालय), विशेष अतिथि डॉ. बी०एस० यादव, डीएन कॉलेज (प्राचार्य) एवं ड०० हुमा मसूद (प्राचार्य), आई० एन० एम० पीजी, कॉलेज ने किया। कार्यक्रम का उद्घाटन, अतिथियों ने मां सरस्वती के सामने दीप जलाकर किया। डॉ. शिखा चतुर्वेदी (बी.एड. विभागाध्यक्षा), एनएएस कॉलेज, डॉ. पूनम सिंह (एसोसिएट प्रोफेसर), मेरठ कॉलेज, डॉ. रश्मि शर्मा, डी.एन. कॉलेज (बी.एड विभाग), डॉ. अनीता पुंडीर, डॉ. ममता त्रिपाठी (सहायक प्रोफेसर), डॉ. कृति अग्रवाल (बी.एड. विभाग विभागाध्यक्षा) कनोहरलाल कॉलेज, डॉ. रित् भारद्वाज पंडित दीनदयाल उपाध्याय विश्वविद्यालय (शिक्षा विभाग), डॉ. सुरक्षा बंसल (शोभित विश्वविद्यालय) एवं महाविद्यालय की डॉ. दीप्ति कौशिक (आईक्यूएसी कॉर्डिनेटर), डॉ. दीपा त्यागी (प्रेस प्रवक्ता) उपस्थित रहे। कार्यक्रम में द्वितीय वर्ष की 🗯 छात्रायें उपस्थित रही। अंत में कार्यक्रम की संजोकिका डॉ वंदना भारद्वाज (बी.एड विभागाध्यक्षा) ने सबको धन्यवाद देकर कार्यक्रम का समापन किया। विभाग की समस्त प्रवक्ताओं का भी सहयोग रहा। छात्रों ने बेकार कपड़ों से लैंप, टेंट, बैग तैयार किए और बेकार सब्जियों और फलों से सजावटी सामान बनाया।

# इस्माईल नेशनल महिला पीजी कालिज, मेरठ

चौ० चरण सिंह विश्वविद्यालय, मेरठ से सम्बद्धता प्राप्त

नॉक द्वारा A ग्रेड मूल्यांकित कालिज

दिनांक 29.09.2021

प्रेस विज्ञप्ति

इस्माईल नेशनल महिला पीजी कॉलेज, मेरठ के बीएड विभाग में 29 सितंबर 2021 को कौशल विकास कार्यक्रम पर प्रदर्शनी का समापन हुआ। कार्यक्रम कचरे से सर्वश्रेष्ठ पर छात्रों का ध्यान केंद्रित कराया। कार्यक्रम का उद्घाटन प्रमुख अतिथि प्रो० वाई. विमला (प्रो० वी सी, सीसीएस विश्वविद्यालय), विशेष अतिथि डॉ. बी०एस० यादव, डीएन कॉलेज (प्राचार्य) एवं ड०० हुमा मसूद (प्राचार्य), आई० एन० एम० पीजी, कॉलेज ने किया। कार्यक्रम का उद्घाटन, अतिथियों ने मां सरस्वती के सामने दीप जलाकर किया। डॉ. शिखा चतुर्वेदी (बी.एड. विभागाध्यक्षा), एनएएस कॉलेज, डॉ. पूनम सिंह (एसोसिएट प्रोफेसर), मेरठ कॉलेज, डॉ. रिश्म शर्मा, डी.एन. कॉलेज (बी.एड विभाग), डॉ. अनीता पुंडीर, डॉ. ममता त्रिपाठी (सहायक प्रोफेसर), डॉ. कृति अग्रवाल (बी.एड. विभाग विभागाध्यक्षा) कनोहरलाल कॉलेज, डॉ. रितु भारद्वाज पंडित दीनदयाल उपाध्याय विश्वविद्यालय (शिक्षा विभाग), डॉ. सुरक्षा बंसल (शोभित विश्वविद्यालय) एवं महाविद्यालय की डॉ. दीपित कौशिक (आईक्यूएसी कॉर्डिनेटर), डॉ. दीपा त्यागी (प्रेस प्रवक्ता) उपस्थित रहे। कार्यक्रम में द्वितीय वर्ष की उ छात्रायें उपस्थित रही। अत में कार्यक्रम की संजोकिका डॉ वंदना भारद्वाज (बी.एड विभागाध्यक्षा) ने सबको धन्यवाद देकर कार्यक्रम का समापन किया। विभाग की समस्त प्रवक्ताओं का भी सहयोग रहा। छात्रों ने बेकार कपडों से लेंप, टेंट, बैग तैयार किए और बेकार सब्जियों और फलों से सजावटी सामान बनाया।