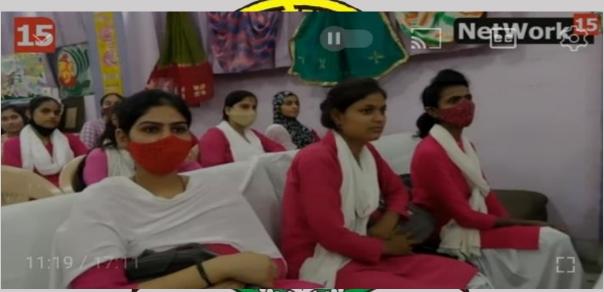

# कचरे से सर्वश्रेष्ठ

इरमाईल नेशनल महिला पीजी कॉलेज, मेरठ के बीएड विभाग में 29 सितंबर 2021 को कौशल विकास कार्यक्रम पर प्रदर्शनी का समापन हुआ। कार्यक्रम कचरे से सर्वश्रेष्ठ पर छात्रों का ध्यान केंद्रित कराया। कार्यक्रम का उद्घाटन प्रमुख अतिथि प्रो० वाई. विमला (प्रो० वी सी, सीसीएस विश्वविद्यालय), विशेष अतिथि डॉ. बी०एस० यादव, डीएन कॉलेज (प्राचार्य) एवं ड०० हुमा मसूद (प्राचार्य), आई० एन० एम० पीजी, कॉलेज ने किया। कार्यक्रम का उद्घाटन, अतिथियों ने मां सरस्वती के सामने दीप जलाकर किया। डॉ. शिखा चतुर्वेदी (बी.एड. विभागाध्यक्षा), एनएएस कॉलेज, डॉ. पूनम सिंह (एसोसिएट प्रोफेसर), मेरठ कॉलेज, डॉ. रश्मि शर्मा, डी.एन. कॉलेज (बी.एड विभाग), डॉ. अनीता पुंडीर, डॉ. ममता त्रिपाठी (सहायक प्रोफेसर), डॉ. कृति अग्रवाल (बी.एड. विभाग विभागाध्यक्षा) कनोहरलाल कॉलेज, डॉ. रित् भारद्वाज पंडित दीनदयाल उपाध्याय विश्वविद्यालय (शिक्षा विभाग), डॉ. सुरक्षा बंसल (शोभित विश्वविद्यालय) एवं महाविद्यालय की डॉ. दीप्ति कौशिक (आईक्यूएसी कॉर्डिनेटर), डॉ. दीपा त्यागी (प्रेस प्रवक्ता) उपस्थित रहे। कार्यक्रम में द्वितीय वर्ष की 🗯 छात्रायें उपस्थित रही। अंत में कार्यक्रम की संजोकिका डॉ वंदना भारद्वाज (बी.एड विभागाध्यक्षा) ने सबको धन्यवाद देकर कार्यक्रम का समापन किया। विभाग की समस्त प्रवक्ताओं का भी सहयोग रहा। छात्रों ने बेकार कपड़ों से लैंप, टेंट, बैग तैयार किए और बेकार सब्जियों और फलों से सजावटी सामान बनाया।

# इस्माईल नेशनल महिला पीजी कालिज, मेरठ

चौ० चरण सिंह विश्वविद्यालय, मेरठ से सम्बद्धता प्राप्त

नॉक द्वारा A ग्रेड मूल्यांकित कालिज

दिनांक 29.09.2021

प्रेस विज्ञप्ति

इस्माईल नेशनल महिला पीजी कॉलेज, मेरठ के बीएड विभाग में 29 सितंबर 2021 को कौशल विकास कार्यक्रम पर प्रदर्शनी का समापन हुआ। कार्यक्रम कचरे से सर्वश्रेष्ठ पर छात्रों का ध्यान केंद्रित कराया। कार्यक्रम का उद्घाटन प्रमुख अतिथि प्रो० वाई. विमला (प्रो० वी सी, सीसीएस विश्वविद्यालय), विशेष अतिथि डॉ. बी०एस० यादव, डीएन कॉलेज (प्राचार्य) एवं ड०० हुमा मसूद (प्राचार्य), आई० एन० एम० पीजी, कॉलेज ने किया। कार्यक्रम का उद्घाटन, अतिथियों ने मां सरस्वती के सामने दीप जलाकर किया। डॉ. शिखा चतुर्वेदी (बी.एड. विभागाध्यक्षा), एनएएस कॉलेज, डॉ. पूनम सिंह (एसोसिएट प्रोफेसर), मेरठ कॉलेज, डॉ. रिश्म शर्मा, डी.एन. कॉलेज (बी.एड विभाग), डॉ. अनीता पुंडीर, डॉ. ममता त्रिपाठी (सहायक प्रोफेसर), डॉ. कृति अग्रवाल (बी.एड. विभाग विभागाध्यक्षा) कनोहरलाल कॉलेज, डॉ. रितु भारद्वाज पंडित दीनदयाल उपाध्याय विश्वविद्यालय (शिक्षा विभाग), डॉ. सुरक्षा बंसल (शोभित विश्वविद्यालय) एवं महाविद्यालय की डॉ. दीपित कौशिक (आईक्यूएसी कॉर्डिनेटर), डॉ. दीपा त्यागी (प्रेस प्रवक्ता) उपस्थित रहे। कार्यक्रम में द्वितीय वर्ष की उ छात्रायें उपस्थित रही। अत में कार्यक्रम की संजोकिका डॉ वंदना भारद्वाज (बी.एड विभागाध्यक्षा) ने सबको धन्यवाद देकर कार्यक्रम का समापन किया। विभाग की समस्त प्रवक्ताओं का भी सहयोग रहा। छात्रों ने बेकार कपडों से लेंप, टेंट, बैग तैयार किए और बेकार सब्जियों और फलों से सजावटी सामान बनाया।