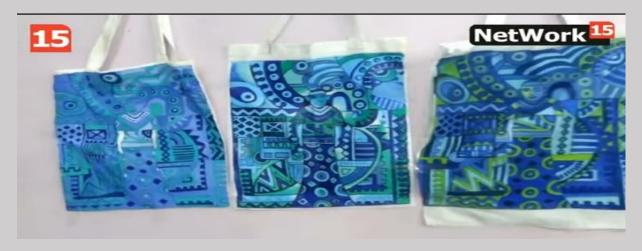

# कचरे से सर्वश्रेष्ठ

इरमाईल नेशनल महिला पीजी कॉलेज, मेरठ के बीएड विभाग में 29 सितंबर 2021 को कौशल विकास कार्यक्रम पर प्रदर्शनी का समापन हुआ। कार्यक्रम कचरे से सर्वश्रेष्ठ पर छात्रों का ध्यान केंद्रित कराया। कार्यक्रम का उद्घाटन प्रमुख अतिथि प्रो० वाई. विमला (प्रो० वी सी, सीसीएस विश्वविद्यालय), विशेष अतिथि डॉ. बी०एस० यादव, डीएन कॉलेज (प्राचार्य) एवं ड०० हुमा मसूद (प्राचार्य), आई० एन० एम० पीजी, कॉलेज ने किया। कार्यक्रम का उद्घाटन, अतिथियों ने मां सरस्वती के सामने दीप जलाकर किया। डॉ. शिखा चतुर्वेदी (बी.एड. विभागाध्यक्षा), एनएएस कॉलेज, डॉ. पूनम सिंह (एसोसिएट प्रोफेसर), मेरठ कॉलेज, डॉ. रश्मि शर्मा, डी.एन. कॉलेज (बी.एड विभाग), डॉ. अनीता पुंडीर, डॉ. ममता त्रिपाठी (सहायक प्रोफेसर), डॉ. कृति अग्रवाल (बी.एड. विभाग विभागाध्यक्षा) कनोहरलाल कॉलेज, डॉ. रित् भारद्वाज पंडित दीनदयाल उपाध्याय विश्वविद्यालय (शिक्षा विभाग), डॉ. सुरक्षा बंसल (शोभित विश्वविद्यालय) एवं महाविद्यालय की डॉ. दीप्ति कौशिक (आईक्यूएसी कॉर्डिनेटर), डॉ. दीपा त्यागी (प्रेस प्रवक्ता) उपस्थित रहे। कार्यक्रम में द्वितीय वर्ष की 🗯 छात्रायें उपस्थित रही। अंत में कार्यक्रम की संजोकिका डॉ वंदना भारद्वाज (बी.एड विभागाध्यक्षा) ने सबको धन्यवाद देकर कार्यक्रम का समापन किया। विभाग की समस्त प्रवक्ताओं का भी सहयोग रहा। छात्रों ने बेकार कपड़ों से लैंप, टेंट, बैग तैयार किए और बेकार सब्जियों और फलों से सजावटी सामान बनाया।

# इस्माईल नेशनल महिला पीजी कालिज, मेरठ

चौ० चरण सिंह विश्वविद्यालय, मेरठ से सम्बद्धता प्राप्त

नॉक द्वारा A ग्रेड मूल्यांकित कालिज

दिनांक 29.09.2021

प्रेस विज्ञप्ति

इस्माईल नेशनल महिला पीजी कॉलेज, मेरठ के बीएड विभाग में 29 सितंबर 2021 को कौशल विकास कार्यक्रम पर प्रदर्शनी का समापन हुआ। कार्यक्रम कचरे से सर्वश्रेष्ठ पर छात्रों का ध्यान केंद्रित कराया। कार्यक्रम का उद्घाटन प्रमुख अतिथि प्रो० वाई. विमला (प्रो० वी सी, सीसीएस विश्वविद्यालय), विशेष अतिथि डॉ. बी०एस० यादव, डीएन कॉलेज (प्राचार्य) एवं ड०० हुमा मसूद (प्राचार्य), आई० एन० एम० पीजी, कॉलेज ने किया। कार्यक्रम का उद्घाटन, अतिथियों ने मां सरस्वती के सामने दीप जलाकर किया। डॉ. शिखा चतुर्वेदी (बी.एड. विभागाध्यक्षा), एनएएस कॉलेज, डॉ. पूनम सिंह (एसोसिएट प्रोफेसर), मेरठ कॉलेज, डॉ. रिश्म शर्मा, डी.एन. कॉलेज (बी.एड विभाग), डॉ. अनीता पुंडीर, डॉ. ममता त्रिपाठी (सहायक प्रोफेसर), डॉ. कृति अग्रवाल (बी.एड. विभाग विभागाध्यक्षा) कनोहरलाल कॉलेज, डॉ. रितु भारद्वाज पंडित दीनदयाल उपाध्याय विश्वविद्यालय (शिक्षा विभाग), डॉ. सुरक्षा बंसल (शोभित विश्वविद्यालय) एवं महाविद्यालय की डॉ. दीपित कौशिक (आईक्यूएसी कॉर्डिनेटर), डॉ. दीपा त्यागी (प्रेस प्रवक्ता) उपस्थित रहे। कार्यक्रम में द्वितीय वर्ष की उ छात्रायें उपस्थित रही। अत में कार्यक्रम की संजोकिका डॉ वंदना भारद्वाज (बी.एड विभागाध्यक्षा) ने सबको धन्यवाद देकर कार्यक्रम का समापन किया। विभाग की समस्त प्रवक्ताओं का भी सहयोग रहा। छात्रों ने बेकार कपडों से लेंप, टेंट, बैग तैयार किए और बेकार सब्जियों और फलों से सजावटी सामान बनाया।