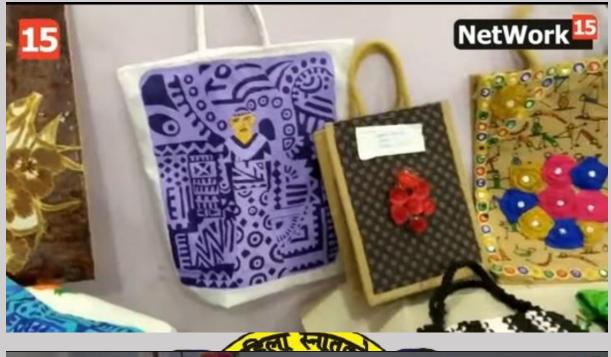

# कचरे से सर्वश्रेष्ठ

इरमाईल नेशनल महिला पीजी कॉलेज, मेरठ के बीएड विभाग में 29 सितंबर 2021 को कौशल विकास कार्यक्रम पर प्रदर्शनी का समापन हुआ। कार्यक्रम कचरे से सर्वश्रेष्ठ पर छात्रों का ध्यान केंद्रित कराया। कार्यक्रम का उद्घाटन प्रमुख अतिथि प्रो० वाई. विमला (प्रो० वी सी, सीसीएस विश्वविद्यालय), विशेष अतिथि डॉ. बी०एस० यादव, डीएन कॉलेज (प्राचार्य) एवं ड०० हुमा मसूद (प्राचार्य), आई० एन० एम० पीजी, कॉलेज ने किया। कार्यक्रम का उद्घाटन, अतिथियों ने मां सरस्वती के सामने दीप जलाकर किया। डॉ. शिखा चतुर्वेदी (बी.एड. विभागाध्यक्षा), एनएएस कॉलेज, डॉ. पूनम सिंह (एसोसिएट प्रोफेसर), मेरठ कॉलेज, डॉ. रश्मि शर्मा, डी.एन. कॉलेज (बी.एड विभाग), डॉ. अनीता पुंडीर, डॉ. ममता त्रिपाठी (सहायक प्रोफेसर), डॉ. कृति अग्रवाल (बी.एड. विभाग विभागाध्यक्षा) कनोहरलाल कॉलेज, डॉ. रित् भारद्वाज पंडित दीनदयाल उपाध्याय विश्वविद्यालय (शिक्षा विभाग), डॉ. सुरक्षा बंसल (शोभित विश्वविद्यालय) एवं महाविद्यालय की डॉ. दीप्ति कौशिक (आईक्यूएसी कॉर्डिनेटर), डॉ. दीपा त्यागी (प्रेस प्रवक्ता) उपस्थित रहे। कार्यक्रम में द्वितीय वर्ष की 🗯 छात्रायें उपस्थित रही। अंत में कार्यक्रम की संजोकिका डॉ वंदना भारद्वाज (बी.एड विभागाध्यक्षा) ने सबको धन्यवाद देकर कार्यक्रम का समापन किया। विभाग की समस्त प्रवक्ताओं का भी सहयोग रहा। छात्रों ने बेकार कपड़ों से लैंप, टेंट, बैग तैयार किए और बेकार सब्जियों और फलों से सजावटी सामान बनाया।

# इस्माईल नेशनल महिला पीजी कालिज, मेरठ

चौ० चरण सिंह विश्वविद्यालय, मेरठ से सम्बद्धता प्राप्त

नॉक द्वारा A ग्रेड मूल्यांकित कालिज

दिनांक 29.09.2021

प्रेस विज्ञप्ति

इस्माईल नेशनल महिला पीजी कॉलेज, मेरठ के बीएड विभाग में 29 सितंबर 2021 को कौशल विकास कार्यक्रम पर प्रदर्शनी का समापन हुआ। कार्यक्रम कचरे से सर्वश्रेष्ठ पर छात्रों का ध्यान केंद्रित कराया। कार्यक्रम का उद्घाटन प्रमुख अतिथि प्रो० वाई. विमला (प्रो० वी सी, सीसीएस विश्वविद्यालय), विशेष अतिथि डॉ. बी०एस० यादव, डीएन कॉलेज (प्राचार्य) एवं ड०० हुमा मसूद (प्राचार्य), आई० एन० एम० पीजी, कॉलेज ने किया। कार्यक्रम का उद्घाटन, अतिथियों ने मां सरस्वती के सामने दीप जलाकर किया। डॉ. शिखा चतुर्वेदी (बी.एड. विभागाध्यक्षा), एनएएस कॉलेज, डॉ. पूनम सिंह (एसोसिएट प्रोफेसर), मेरठ कॉलेज, डॉ. रिश्म शर्मा, डी.एन. कॉलेज (बी.एड विभाग), डॉ. अनीता पुंडीर, डॉ. ममता त्रिपाठी (सहायक प्रोफेसर), डॉ. कृति अग्रवाल (बी.एड. विभाग विभागाध्यक्षा) कनोहरलाल कॉलेज, डॉ. रितु भारद्वाज पंडित दीनदयाल उपाध्याय विश्वविद्यालय (शिक्षा विभाग), डॉ. सुरक्षा बंसल (शोभित विश्वविद्यालय) एवं महाविद्यालय की डॉ. दीपित कौशिक (आईक्यूएसी कॉर्डिनेटर), डॉ. दीपा त्यागी (प्रेस प्रवक्ता) उपस्थित रहे। कार्यक्रम में द्वितीय वर्ष की उ छात्रायें उपस्थित रही। अत में कार्यक्रम की संजोकिका डॉ वंदना भारद्वाज (बी.एड विभागाध्यक्षा) ने सबको धन्यवाद देकर कार्यक्रम का समापन किया। विभाग की समस्त प्रवक्ताओं का भी सहयोग रहा। छात्रों ने बेकार कपडों से लेंप, टेंट, बैग तैयार किए और बेकार सब्जियों और फलों से सजावटी सामान बनाया।