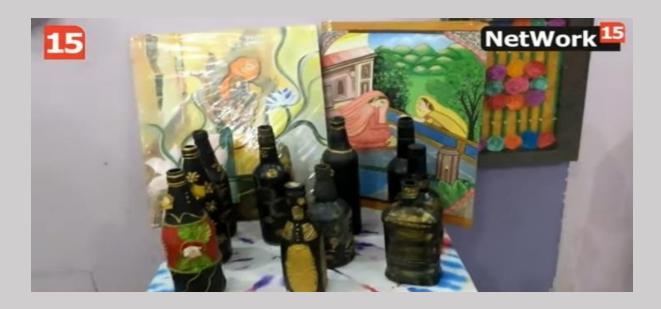

# कचरे से सर्वश्रेष्ठ

इरमाईल नेशनल महिला पीजी कॉलेज, मेरठ के बीएड विभाग में 29 सितंबर 2021 को कौशल विकास कार्यक्रम पर प्रदर्शनी का समापन हुआ। कार्यक्रम कचरे से सर्वश्रेष्ठ पर छात्रों का ध्यान केंद्रित कराया। कार्यक्रम का उद्घाटन प्रमुख अतिथि प्रो० वाई. विमला (प्रो० वी सी, सीसीएस विश्वविद्यालय), विशेष अतिथि डॉ. बी०एस० यादव, डीएन कॉलेज (प्राचार्य) एवं ड०० हुमा मसूद (प्राचार्य), आई० एन० एम० पीजी, कॉलेज ने किया। कार्यक्रम का उद्घाटन, अतिथियों ने मां सरस्वती के सामने दीप जलाकर किया। डॉ. शिखा चतुर्वेदी (बी.एड. विभागाध्यक्षा), एनएएस कॉलेज, डॉ. पूनम सिंह (एसोसिएट प्रोफेसर), मेरठ कॉलेज, डॉ. रश्मि शर्मा, डी.एन. कॉलेज (बी.एड विभाग), डॉ. अनीता पुंडीर, डॉ. ममता त्रिपाठी (सहायक प्रोफेसर), डॉ. कृति अग्रवाल (बी.एड. विभाग विभागाध्यक्षा) कनोहरलाल कॉलेज, डॉ. रित् भारद्वाज पंडित दीनदयाल उपाध्याय विश्वविद्यालय (शिक्षा विभाग), डॉ. सुरक्षा बंसल (शोभित विश्वविद्यालय) एवं महाविद्यालय की डॉ. दीप्ति कौशिक (आईक्यूएसी कॉर्डिनेटर), डॉ. दीपा त्यागी (प्रेस प्रवक्ता) उपस्थित रहे। कार्यक्रम में द्वितीय वर्ष की 🗯 छात्रायें उपस्थित रही। अंत में कार्यक्रम की संजोकिका डॉ वंदना भारद्वाज (बी.एड विभागाध्यक्षा) ने सबको धन्यवाद देकर कार्यक्रम का समापन किया। विभाग की समस्त प्रवक्ताओं का भी सहयोग रहा। छात्रों ने बेकार कपड़ों से लैंप, टेंट, बैग तैयार किए और बेकार सब्जियों और फलों से सजावटी सामान बनाया।

# इस्माईल नेशनल महिला पीजी कालिज, मेरठ

चौ० चरण सिंह विश्वविद्यालय, मेरठ से सम्बद्धता प्राप्त

नॉक द्वारा A ग्रेड मूल्यांकित कालिज

दिनांक 29.09.2021

प्रेस विज्ञप्ति

इस्माईल नेशनल महिला पीजी कॉलेज, मेरठ के बीएड विभाग में 29 सितंबर 2021 को कौशल विकास कार्यक्रम पर प्रदर्शनी का समापन हुआ। कार्यक्रम कचरे से सर्वश्रेष्ठ पर छात्रों का ध्यान केंद्रित कराया। कार्यक्रम का उद्घाटन प्रमुख अतिथि प्रो० वाई. विमला (प्रो० वी सी, सीसीएस विश्वविद्यालय), विशेष अतिथि डॉ. बी०एस० यादव, डीएन कॉलेज (प्राचार्य) एवं ड०० हुमा मसूद (प्राचार्य), आई० एन० एम० पीजी, कॉलेज ने किया। कार्यक्रम का उद्घाटन, अतिथियों ने मां सरस्वती के सामने दीप जलाकर किया। डॉ. शिखा चतुर्वेदी (बी.एड. विभागाध्यक्षा), एनएएस कॉलेज, डॉ. पूनम सिंह (एसोसिएट प्रोफेसर), मेरठ कॉलेज, डॉ. रिश्म शर्मा, डी.एन. कॉलेज (बी.एड विभाग), डॉ. अनीता पुंडीर, डॉ. ममता त्रिपाठी (सहायक प्रोफेसर), डॉ. कृति अग्रवाल (बी.एड. विभाग विभागाध्यक्षा) कनोहरलाल कॉलेज, डॉ. रितु भारद्वाज पंडित दीनदयाल उपाध्याय विश्वविद्यालय (शिक्षा विभाग), डॉ. सुरक्षा बंसल (शोभित विश्वविद्यालय) एवं महाविद्यालय की डॉ. दीपित कौशिक (आईक्यूएसी कॉर्डिनेटर), डॉ. दीपा त्यागी (प्रेस प्रवक्ता) उपस्थित रहे। कार्यक्रम में द्वितीय वर्ष की उ छात्रायें उपस्थित रही। अत में कार्यक्रम की संजोकिका डॉ वंदना भारद्वाज (बी.एड विभागाध्यक्षा) ने सबको धन्यवाद देकर कार्यक्रम का समापन किया। विभाग की समस्त प्रवक्ताओं का भी सहयोग रहा। छात्रों ने बेकार कपडों से लेंप, टेंट, बैग तैयार किए और बेकार सब्जियों और फलों से सजावटी सामान बनाया।