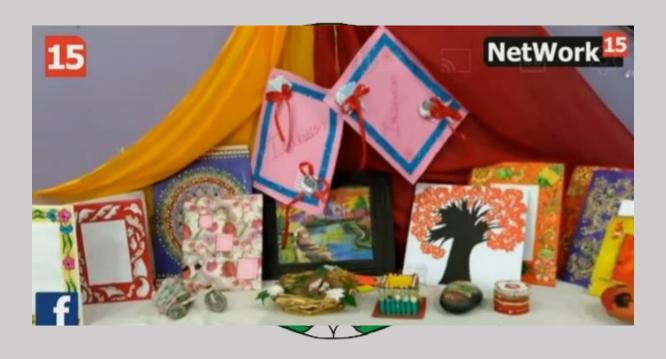

# कचरे से सर्वश्रेष्ठ

इरमाईल नेशनल महिला पीजी कॉलेज, मेरठ के बीएड विभाग में 29 सितंबर 2021 को कौशल विकास कार्यक्रम पर प्रदर्शनी का समापन हुआ। कार्यक्रम कचरे से सर्वश्रेष्ठ पर छात्रों का ध्यान केंद्रित कराया। कार्यक्रम का उद्घाटन प्रमुख अतिथि प्रो० वाई. विमला (प्रो० वी सी, सीसीएस विश्वविद्यालय), विशेष अतिथि डॉ. बी०एस० यादव, डीएन कॉलेज (प्राचार्य) एवं ड०० हुमा मसूद (प्राचार्य), आई० एन० एम० पीजी, कॉलेज ने किया। कार्यक्रम का उद्घाटन, अतिथियों ने मां सरस्वती के सामने दीप जलाकर किया। डॉ. शिखा चतुर्वेदी (बी.एड. विभागाध्यक्षा), एनएएस कॉलेज, डॉ. पूनम सिंह (एसोसिएट प्रोफेसर), मेरठ कॉलेज, डॉ. रश्मि शर्मा, डी.एन. कॉलेज (बी.एड विभाग), डॉ. अनीता पुंडीर, डॉ. ममता त्रिपाठी (सहायक प्रोफेसर), डॉ. कृति अग्रवाल (बी.एड. विभाग विभागाध्यक्षा) कनोहरलाल कॉलेज, डॉ. रित् भारद्वाज पंडित दीनदयाल उपाध्याय विश्वविद्यालय (शिक्षा विभाग), डॉ. सुरक्षा बंसल (शोभित विश्वविद्यालय) एवं महाविद्यालय की डॉ. दीप्ति कौशिक (आईक्यूएसी कॉर्डिनेटर), डॉ. दीपा त्यागी (प्रेस प्रवक्ता) उपस्थित रहे। कार्यक्रम में द्वितीय वर्ष की 🗯 छात्रायें उपस्थित रही। अंत में कार्यक्रम की संजोकिका डॉ वंदना भारद्वाज (बी.एड विभागाध्यक्षा) ने सबको धन्यवाद देकर कार्यक्रम का समापन किया। विभाग की समस्त प्रवक्ताओं का भी सहयोग रहा। छात्रों ने बेकार कपड़ों से लैंप, टेंट, बैग तैयार किए और बेकार सब्जियों और फलों से सजावटी सामान बनाया।

# इस्माईल नेशनल महिला पीजी कालिज, मेरठ

चौ० चरण सिंह विश्वविद्यालय, मेरठ से सम्बद्धता प्राप्त

नॉक द्वारा A ग्रेड मूल्यांकित कालिज

दिनांक 29.09.2021

प्रेस विज्ञप्ति

इस्माईल नेशनल महिला पीजी कॉलेज, मेरठ के बीएड विभाग में 29 सितंबर 2021 को कौशल विकास कार्यक्रम पर प्रदर्शनी का समापन हुआ। कार्यक्रम कचरे से सर्वश्रेष्ठ पर छात्रों का ध्यान केंद्रित कराया। कार्यक्रम का उद्घाटन प्रमुख अतिथि प्रो० वाई. विमला (प्रो० वी सी, सीसीएस विश्वविद्यालय), विशेष अतिथि डॉ. बी०एस० यादव, डीएन कॉलेज (प्राचार्य) एवं ड०० हुमा मसूद (प्राचार्य), आई० एन० एम० पीजी, कॉलेज ने किया। कार्यक्रम का उद्घाटन, अतिथियों ने मां सरस्वती के सामने दीप जलाकर किया। डॉ. शिखा चतुर्वेदी (बी.एड. विभागाध्यक्षा), एनएएस कॉलेज, डॉ. पूनम सिंह (एसोसिएट प्रोफेसर), मेरठ कॉलेज, डॉ. रिश्म शर्मा, डी.एन. कॉलेज (बी.एड विभाग), डॉ. अनीता पुंडीर, डॉ. ममता त्रिपाठी (सहायक प्रोफेसर), डॉ. कृति अग्रवाल (बी.एड. विभाग विभागाध्यक्षा) कनोहरलाल कॉलेज, डॉ. रितु भारद्वाज पंडित दीनदयाल उपाध्याय विश्वविद्यालय (शिक्षा विभाग), डॉ. सुरक्षा बंसल (शोभित विश्वविद्यालय) एवं महाविद्यालय की डॉ. दीपित कौशिक (आईक्यूएसी कॉर्डिनेटर), डॉ. दीपा त्यागी (प्रेस प्रवक्ता) उपस्थित रहे। कार्यक्रम में द्वितीय वर्ष की उ छात्रायें उपस्थित रही। अत में कार्यक्रम की संजोकिका डॉ वंदना भारद्वाज (बी.एड विभागाध्यक्षा) ने सबको धन्यवाद देकर कार्यक्रम का समापन किया। विभाग की समस्त प्रवक्ताओं का भी सहयोग रहा। छात्रों ने बेकार कपडों से लेंप, टेंट, बैग तैयार किए और बेकार सब्जियों और फलों से सजावटी सामान बनाया।