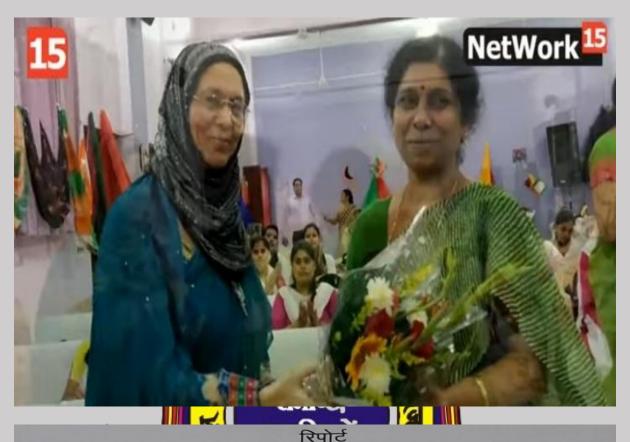

# कचरे से सर्वश्रेष्ठ

इरमाईल नेशनल महिला पीजी कॉलेज, मेरठ के बीएड विभाग में 29 सितंबर 2021 को कौशल विकास कार्यक्रम पर प्रदर्शनी का समापन हुआ। कार्यक्रम कचरे से सर्वश्रेष्ठ पर छात्रों का ध्यान केंद्रित कराया। कार्यक्रम का उद्घाटन प्रमुख अतिथि प्रो० वाई. विमला (प्रो० वी सी, सीसीएस विश्वविद्यालय), विशेष अतिथि डॉ. बी०एस० यादव, डीएन कॉलेज (प्राचार्य) एवं ड०० हुमा मसूद (प्राचार्य), आई० एन० एम० पीजी, कॉलेज ने किया। कार्यक्रम का उद्घाटन, अतिथियों ने मां सरस्वती के सामने दीप जलाकर किया। डॉ. शिखा चतुर्वेदी (बी.एड. विभागाध्यक्षा), एनएएस कॉलेज, डॉ. पूनम सिंह (एसोसिएट प्रोफेसर), मेरठ कॉलेज, डॉ. रश्मि शर्मा, डी.एन. कॉलेज (बी.एड विभाग), डॉ. अनीता पुंडीर, डॉ. ममता त्रिपाठी (सहायक प्रोफेसर), डॉ. कृति अग्रवाल (बी.एड. विभाग विभागाध्यक्षा) कनोहरलाल कॉलेज, डॉ. रित् भारद्वाज पंडित दीनदयाल उपाध्याय विश्वविद्यालय (शिक्षा विभाग), डॉ. सुरक्षा बंसल (शोभित विश्वविद्यालय) एवं महाविद्यालय की डॉ. दीप्ति कौशिक (आईक्यूएसी कॉर्डिनेटर), डॉ. दीपा त्यागी (प्रेस प्रवक्ता) उपस्थित रहे। कार्यक्रम में द्वितीय वर्ष की 🗯 छात्रायें उपस्थित रही। अंत में कार्यक्रम की संजोकिका डॉ वंदना भारद्वाज (बी.एड विभागाध्यक्षा) ने सबको धन्यवाद देकर कार्यक्रम का समापन किया। विभाग की समस्त प्रवक्ताओं का भी सहयोग रहा। छात्रों ने बेकार कपड़ों से लैंप, टेंट, बैग तैयार किए और बेकार सब्जियों और फलों से सजावटी सामान बनाया।

# इस्माईल नेशनल महिला पीजी कालिज, मेरठ

चौ० चरण सिंह विश्वविद्यालय, मेरठ से सम्बद्धता प्राप्त

नॉक द्वारा A ग्रेड मूल्यांकित कालिज

दिनांक 29.09.2021

प्रेस विज्ञप्ति

इस्माईल नेशनल महिला पीजी कॉलेज, मेरठ के बीएड विभाग में 29 सितंबर 2021 को कौशल विकास कार्यक्रम पर प्रदर्शनी का समापन हुआ। कार्यक्रम कचरे से सर्वश्रेष्ठ पर छात्रों का ध्यान केंद्रित कराया। कार्यक्रम का उद्घाटन प्रमुख अतिथि प्रो० वाई. विमला (प्रो० वी सी, सीसीएस विश्वविद्यालय), विशेष अतिथि डॉ. बी०एस० यादव, डीएन कॉलेज (प्राचार्य) एवं ड०० हुमा मसूद (प्राचार्य), आई० एन० एम० पीजी, कॉलेज ने किया। कार्यक्रम का उद्घाटन, अतिथियों ने मां सरस्वती के सामने दीप जलाकर किया। डॉ. शिखा चतुर्वेदी (बी.एड. विभागाध्यक्षा), एनएएस कॉलेज, डॉ. पूनम सिंह (एसोसिएट प्रोफेसर), मेरठ कॉलेज, डॉ. रिश्म शर्मा, डी.एन. कॉलेज (बी.एड विभाग), डॉ. अनीता पुंडीर, डॉ. ममता त्रिपाठी (सहायक प्रोफेसर), डॉ. कृति अग्रवाल (बी.एड. विभाग विभागाध्यक्षा) कनोहरलाल कॉलेज, डॉ. रितु भारद्वाज पंडित दीनदयाल उपाध्याय विश्वविद्यालय (शिक्षा विभाग), डॉ. सुरक्षा बंसल (शोभित विश्वविद्यालय) एवं महाविद्यालय की डॉ. दीपित कौशिक (आईक्यूएसी कॉर्डिनेटर), डॉ. दीपा त्यागी (प्रेस प्रवक्ता) उपस्थित रहे। कार्यक्रम में द्वितीय वर्ष की उ छात्रायें उपस्थित रही। अत में कार्यक्रम की संजोकिका डॉ वंदना भारद्वाज (बी.एड विभागाध्यक्षा) ने सबको धन्यवाद देकर कार्यक्रम का समापन किया। विभाग की समस्त प्रवक्ताओं का भी सहयोग रहा। छात्रों ने बेकार कपडों से लेंप, टेंट, बैग तैयार किए और बेकार सब्जियों और फलों से सजावटी सामान बनाया।