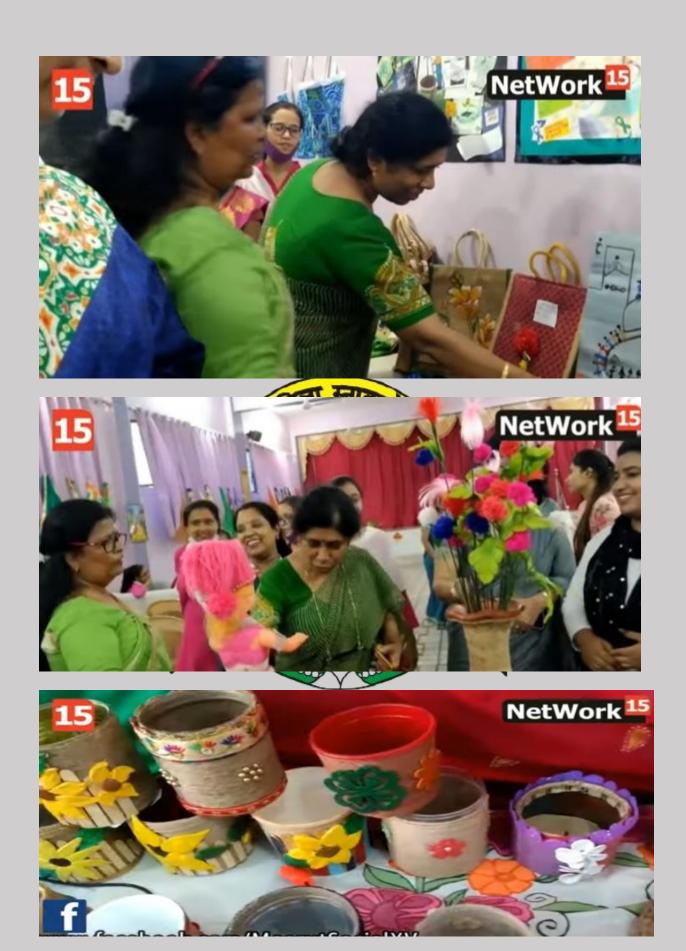

# कचरे से सर्वश्रेष्ठ

इरमाईल नेशनल महिला पीजी कॉलेज, मेरठ के बीएड विभाग में 29 सितंबर 2021 को कौशल विकास कार्यक्रम पर प्रदर्शनी का समापन हुआ। कार्यक्रम कचरे से सर्वश्रेष्ठ पर छात्रों का ध्यान केंद्रित कराया। कार्यक्रम का उद्घाटन प्रमुख अतिथि प्रो० वाई. विमला (प्रो० वी सी, सीसीएस विश्वविद्यालय), विशेष अतिथि डॉ. बी०एस० यादव, डीएन कॉलेज (प्राचार्य) एवं ड०० हुमा मसूद (प्राचार्य), आई० एन० एम० पीजी, कॉलेज ने किया। कार्यक्रम का उद्घाटन, अतिथियों ने मां सरस्वती के सामने दीप जलाकर किया। डॉ. शिखा चतुर्वेदी (बी.एड. विभागाध्यक्षा), एनएएस कॉलेज, डॉ. पूनम सिंह (एसोसिएट प्रोफेसर), मेरठ कॉलेज, डॉ. रश्मि शर्मा, डी.एन. कॉलेज (बी.एड विभाग), डॉ. अनीता पुंडीर, डॉ. ममता त्रिपाठी (सहायक प्रोफेसर), डॉ. कृति अग्रवाल (बी.एड. विभाग विभागाध्यक्षा) कनोहरलाल कॉलेज, डॉ. रित् भारद्वाज पंडित दीनदयाल उपाध्याय विश्वविद्यालय (शिक्षा विभाग), डॉ. सुरक्षा बंसल (शोभित विश्वविद्यालय) एवं महाविद्यालय की डॉ. दीप्ति कौशिक (आईक्यूएसी कॉर्डिनेटर), डॉ. दीपा त्यागी (प्रेस प्रवक्ता) उपस्थित रहे। कार्यक्रम में द्वितीय वर्ष की 🗯 छात्रायें उपस्थित रही। अंत में कार्यक्रम की संजोकिका डॉ वंदना भारद्वाज (बी.एड विभागाध्यक्षा) ने सबको धन्यवाद देकर कार्यक्रम का समापन किया। विभाग की समस्त प्रवक्ताओं का भी सहयोग रहा। छात्रों ने बेकार कपड़ों से लैंप, टेंट, बैग तैयार किए और बेकार सब्जियों और फलों से सजावटी सामान बनाया।

# इस्माईल नेशनल महिला पीजी कालिज, मेरठ

चौ० चरण सिंह विश्वविद्यालय, मेरठ से सम्बद्धता प्राप्त

नॉक द्वारा A ग्रेड मूल्यांकित कालिज

दिनांक 29.09.2021

प्रेस विज्ञप्ति

इस्माईल नेशनल महिला पीजी कॉलेज, मेरठ के बीएड विभाग में 29 सितंबर 2021 को कौशल विकास कार्यक्रम पर प्रदर्शनी का समापन हुआ। कार्यक्रम कचरे से सर्वश्रेष्ठ पर छात्रों का ध्यान केंद्रित कराया। कार्यक्रम का उद्घाटन प्रमुख अतिथि प्रो० वाई. विमला (प्रो० वी सी, सीसीएस विश्वविद्यालय), विशेष अतिथि डॉ. बी०एस० यादव, डीएन कॉलेज (प्राचार्य) एवं ड०० हुमा मसूद (प्राचार्य), आई० एन० एम० पीजी, कॉलेज ने किया। कार्यक्रम का उद्घाटन, अतिथियों ने मां सरस्वती के सामने दीप जलाकर किया। डॉ. शिखा चतुर्वेदी (बी.एड. विभागाध्यक्षा), एनएएस कॉलेज, डॉ. पूनम सिंह (एसोसिएट प्रोफेसर), मेरठ कॉलेज, डॉ. रिश्म शर्मा, डी.एन. कॉलेज (बी.एड विभाग), डॉ. अनीता पुंडीर, डॉ. ममता त्रिपाठी (सहायक प्रोफेसर), डॉ. कृति अग्रवाल (बी.एड. विभाग विभागाध्यक्षा) कनोहरलाल कॉलेज, डॉ. रितु भारद्वाज पंडित दीनदयाल उपाध्याय विश्वविद्यालय (शिक्षा विभाग), डॉ. सुरक्षा बंसल (शोभित विश्वविद्यालय) एवं महाविद्यालय की डॉ. दीपित कौशिक (आईक्यूएसी कॉर्डिनेटर), डॉ. दीपा त्यागी (प्रेस प्रवक्ता) उपस्थित रहे। कार्यक्रम में द्वितीय वर्ष की उ छात्रायें उपस्थित रही। अत में कार्यक्रम की संजोकिका डॉ वंदना भारद्वाज (बी.एड विभागाध्यक्षा) ने सबको धन्यवाद देकर कार्यक्रम का समापन किया। विभाग की समस्त प्रवक्ताओं का भी सहयोग रहा। छात्रों ने बेकार कपडों से लेंप, टेंट, बैग तैयार किए और बेकार सब्जियों और फलों से सजावटी सामान बनाया।