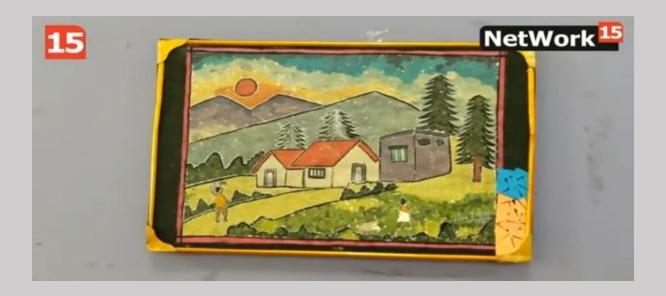

# कचरे से सर्वश्रेष्ठ

इरमाईल नेशनल महिला पीजी कॉलेज, मेरठ के बीएड विभाग में 29 सितंबर 2021 को कौशल विकास कार्यक्रम पर प्रदर्शनी का समापन हुआ। कार्यक्रम कचरे से सर्वश्रेष्ठ पर छात्रों का ध्यान केंद्रित कराया। कार्यक्रम का उद्घाटन प्रमुख अतिथि प्रो० वाई. विमला (प्रो० वी सी, सीसीएस विश्वविद्यालय), विशेष अतिथि डॉ. बी०एस० यादव, डीएन कॉलेज (प्राचार्य) एवं ड०० हुमा मसूद (प्राचार्य), आई० एन० एम० पीजी, कॉलेज ने किया। कार्यक्रम का उद्घाटन, अतिथियों ने मां सरस्वती के सामने दीप जलाकर किया। डॉ. शिखा चतुर्वेदी (बी.एड. विभागाध्यक्षा), एनएएस कॉलेज, डॉ. पूनम सिंह (एसोसिएट प्रोफेसर), मेरठ कॉलेज, डॉ. रश्मि शर्मा, डी.एन. कॉलेज (बी.एड विभाग), डॉ. अनीता पुंडीर, डॉ. ममता त्रिपाठी (सहायक प्रोफेसर), डॉ. कृति अग्रवाल (बी.एड. विभाग विभागाध्यक्षा) कनोहरलाल कॉलेज, डॉ. रित् भारद्वाज पंडित दीनदयाल उपाध्याय विश्वविद्यालय (शिक्षा विभाग), डॉ. सुरक्षा बंसल (शोभित विश्वविद्यालय) एवं महाविद्यालय की डॉ. दीप्ति कौशिक (आईक्यूएसी कॉर्डिनेटर), डॉ. दीपा त्यागी (प्रेस प्रवक्ता) उपस्थित रहे। कार्यक्रम में द्वितीय वर्ष की 🗯 छात्रायें उपस्थित रही। अंत में कार्यक्रम की संजोकिका डॉ वंदना भारद्वाज (बी.एड विभागाध्यक्षा) ने सबको धन्यवाद देकर कार्यक्रम का समापन किया। विभाग की समस्त प्रवक्ताओं का भी सहयोग रहा। छात्रों ने बेकार कपड़ों से लैंप, टेंट, बैग तैयार किए और बेकार सब्जियों और फलों से सजावटी सामान बनाया।

# इस्माईल नेशनल महिला पीजी कालिज, मेरठ

चौ० चरण सिंह विश्वविद्यालय, मेरठ से सम्बद्धता प्राप्त

नॉक द्वारा A ग्रेड मूल्यांकित कालिज

दिनांक 29.09.2021

प्रेस विज्ञप्ति

इस्माईल नेशनल महिला पीजी कॉलेज, मेरठ के बीएड विभाग में 29 सितंबर 2021 को कौशल विकास कार्यक्रम पर प्रदर्शनी का समापन हुआ। कार्यक्रम कचरे से सर्वश्रेष्ठ पर छात्रों का ध्यान केंद्रित कराया। कार्यक्रम का उद्घाटन प्रमुख अतिथि प्रो० वाई. विमला (प्रो० वी सी, सीसीएस विश्वविद्यालय), विशेष अतिथि डॉ. बी०एस० यादव, डीएन कॉलेज (प्राचार्य) एवं ड०० हुमा मसूद (प्राचार्य), आई० एन० एम० पीजी, कॉलेज ने किया। कार्यक्रम का उद्घाटन, अतिथियों ने मां सरस्वती के सामने दीप जलाकर किया। डॉ. शिखा चतुर्वेदी (बी.एड. विभागाध्यक्षा), एनएएस कॉलेज, डॉ. पूनम सिंह (एसोसिएट प्रोफेसर), मेरठ कॉलेज, डॉ. रिश्म शर्मा, डी.एन. कॉलेज (बी.एड विभाग), डॉ. अनीता पुंडीर, डॉ. ममता त्रिपाठी (सहायक प्रोफेसर), डॉ. कृति अग्रवाल (बी.एड. विभाग विभागाध्यक्षा) कनोहरलाल कॉलेज, डॉ. रितु भारद्वाज पंडित दीनदयाल उपाध्याय विश्वविद्यालय (शिक्षा विभाग), डॉ. सुरक्षा बंसल (शोभित विश्वविद्यालय) एवं महाविद्यालय की डॉ. दीपित कौशिक (आईक्यूएसी कॉर्डिनेटर), डॉ. दीपा त्यागी (प्रेस प्रवक्ता) उपस्थित रहे। कार्यक्रम में द्वितीय वर्ष की उ छात्रायें उपस्थित रही। अत में कार्यक्रम की संजोकिका डॉ वंदना भारद्वाज (बी.एड विभागाध्यक्षा) ने सबको धन्यवाद देकर कार्यक्रम का समापन किया। विभाग की समस्त प्रवक्ताओं का भी सहयोग रहा। छात्रों ने बेकार कपडों से लेंप, टेंट, बैग तैयार किए और बेकार सब्जियों और फलों से सजावटी सामान बनाया।