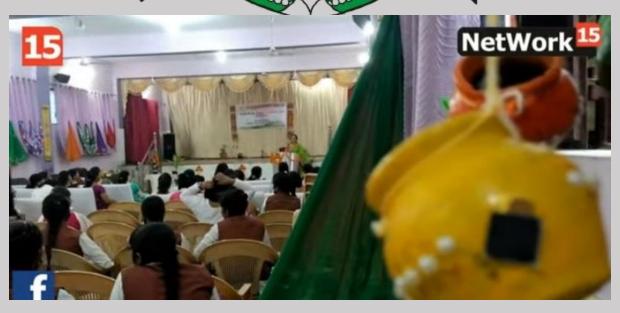

# कचरे से सर्वश्रेष्ठ

इरमाईल नेशनल महिला पीजी कॉलेज, मेरठ के बीएड विभाग में 29 सितंबर 2021 को कौशल विकास कार्यक्रम पर प्रदर्शनी का समापन हुआ। कार्यक्रम कचरे से सर्वश्रेष्ठ पर छात्रों का ध्यान केंद्रित कराया। कार्यक्रम का उद्घाटन प्रमुख अतिथि प्रो० वाई. विमला (प्रो० वी सी, सीसीएस विश्वविद्यालय), विशेष अतिथि डॉ. बी०एस० यादव, डीएन कॉलेज (प्राचार्य) एवं ड०० हुमा मसूद (प्राचार्य), आई० एन० एम० पीजी, कॉलेज ने किया। कार्यक्रम का उद्घाटन, अतिथियों ने मां सरस्वती के सामने दीप जलाकर किया। डॉ. शिखा चतुर्वेदी (बी.एड. विभागाध्यक्षा), एनएएस कॉलेज, डॉ. पूनम सिंह (एसोसिएट प्रोफेसर), मेरठ कॉलेज, डॉ. रश्मि शर्मा, डी.एन. कॉलेज (बी.एड विभाग), डॉ. अनीता पुंडीर, डॉ. ममता त्रिपाठी (सहायक प्रोफेसर), डॉ. कृति अग्रवाल (बी.एड. विभाग विभागाध्यक्षा) कनोहरलाल कॉलेज, डॉ. रित् भारद्वाज पंडित दीनदयाल उपाध्याय विश्वविद्यालय (शिक्षा विभाग), डॉ. सुरक्षा बंसल (शोभित विश्वविद्यालय) एवं महाविद्यालय की डॉ. दीप्ति कौशिक (आईक्यूएसी कॉर्डिनेटर), डॉ. दीपा त्यागी (प्रेस प्रवक्ता) उपस्थित रहे। कार्यक्रम में द्वितीय वर्ष की 🗯 छात्रायें उपस्थित रही। अंत में कार्यक्रम की संजोकिका डॉ वंदना भारद्वाज (बी.एड विभागाध्यक्षा) ने सबको धन्यवाद देकर कार्यक्रम का समापन किया। विभाग की समस्त प्रवक्ताओं का भी सहयोग रहा। छात्रों ने बेकार कपड़ों से लैंप, टेंट, बैग तैयार किए और बेकार सब्जियों और फलों से सजावटी सामान बनाया।

# इस्माईल नेशनल महिला पीजी कालिज, मेरठ

चौ० चरण सिंह विश्वविद्यालय, मेरठ से सम्बद्धता प्राप्त

नॉक द्वारा A ग्रेड मूल्यांकित कालिज

दिनांक 29.09.2021

प्रेस विज्ञप्ति

इस्माईल नेशनल महिला पीजी कॉलेज, मेरठ के बीएड विभाग में 29 सितंबर 2021 को कौशल विकास कार्यक्रम पर प्रदर्शनी का समापन हुआ। कार्यक्रम कचरे से सर्वश्रेष्ठ पर छात्रों का ध्यान केंद्रित कराया। कार्यक्रम का उद्घाटन प्रमुख अतिथि प्रो० वाई. विमला (प्रो० वी सी, सीसीएस विश्वविद्यालय), विशेष अतिथि डॉ. बी०एस० यादव, डीएन कॉलेज (प्राचार्य) एवं ड०० हुमा मसूद (प्राचार्य), आई० एन० एम० पीजी, कॉलेज ने किया। कार्यक्रम का उद्घाटन, अतिथियों ने मां सरस्वती के सामने दीप जलाकर किया। डॉ. शिखा चतुर्वेदी (बी.एड. विभागाध्यक्षा), एनएएस कॉलेज, डॉ. पूनम सिंह (एसोसिएट प्रोफेसर), मेरठ कॉलेज, डॉ. रिश्म शर्मा, डी.एन. कॉलेज (बी.एड विभाग), डॉ. अनीता पुंडीर, डॉ. ममता त्रिपाठी (सहायक प्रोफेसर), डॉ. कृति अग्रवाल (बी.एड. विभाग विभागाध्यक्षा) कनोहरलाल कॉलेज, डॉ. रितु भारद्वाज पंडित दीनदयाल उपाध्याय विश्वविद्यालय (शिक्षा विभाग), डॉ. सुरक्षा बंसल (शोभित विश्वविद्यालय) एवं महाविद्यालय की डॉ. दीपित कौशिक (आईक्यूएसी कॉर्डिनेटर), डॉ. दीपा त्यागी (प्रेस प्रवक्ता) उपस्थित रहे। कार्यक्रम में द्वितीय वर्ष की उ छात्रायें उपस्थित रही। अत में कार्यक्रम की संजोकिका डॉ वंदना भारद्वाज (बी.एड विभागाध्यक्षा) ने सबको धन्यवाद देकर कार्यक्रम का समापन किया। विभाग की समस्त प्रवक्ताओं का भी सहयोग रहा। छात्रों ने बेकार कपडों से लेंप, टेंट, बैग तैयार किए और बेकार सब्जियों और फलों से सजावटी सामान बनाया।