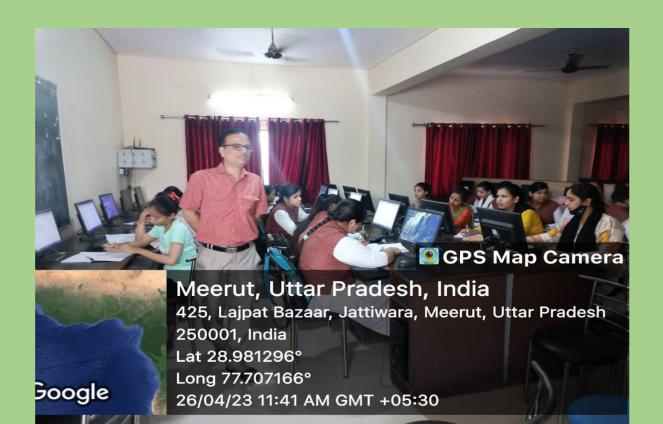

### **BANNER**

इस्माइल कॉलेज में कंप्यूटर और तकनीकी क्षमता वृद्धि कार्यकम आयोजित

ूमेरठ। इस्माईल नेशनल महिला महाविद्यालय के वाणिज्य विभाग द्वारा कैपेसिटी बिल्डिंग प्रोग्राम विषय के अंतर्गत कंप्यूटर एवं तकनीकी क्षमता वृद्धि का आयोजन किया गया। कार्यक्रम की अध्यक्षता कॉलेज की प्राचार्य प्रो. अनिता राठी द्वारा की गई। इस कार्यक्रम के अंतर्गत सी. आई. एम. के मनोज कंसल ने छात्राओं को "ओ लेवल और "सी प्लस प्लस" कोर्स के बारे में विस्तृत जानकारी दी, साथ ही यह भी बताया कि छात्राएँ इन कोर्स को करने के बाद सरकारी एवं प्राइवेट नौकरी के लिए भागीदारी कर सकती हैं। कार्यक्रम का संचालन वाणिज्य विभागाध्यक्षा डॉ. मणि भारद्वाज द्वारा किया गया। कार्यक्रम में प्रो. शिवाली अग्रवाल, डॉ.एकता, कु. निकहत, प्रियंका, काशिफा का विशेष सहयोग रहा। कार्यक्रम में जयश्री, मुस्कान छात्राएं उपस्थित रहीं।

एमटीवी:— इस्माईल नेशनल महिला महाविद्यालय के वाणिज्य विभाग द्वारा मंगलवार को कैपेसिटी बिल्डिंग प्रोग्राम विषय के अंतर्गत कंप्यूटर एवं तकनीकी क्षमता वृद्धि का आयोजन किया गया। जिसकी अध्यक्षता कॉलेज की प्राचार्य प्रो. अनिता राठी द्वारा की गई। इस कार्यक्रम के अंतर्गत सीआईएमके मनोज कंसल ने छात्राओं को ष्ओ लेवल और सी प्लस—प्लसष् कोर्स के बारे में विस्तृत जानकारी दी। साथ ही यह भी बताया कि छात्राएं इन कोर्स को करने के बाद सरकारी एवं प्राइवेट नौकरी के लिए भागीदारी कर सकती हैं। कार्यक्रम का संचालन वाणिज्य विभागाध्यक्षा डॉ.मणि भारद्वाज द्वारा किया गया। कार्यक्रम के सफल आयोजन में प्रो.शिवाली अग्रवाल, डॉ.एकता, कु.निकहत, प्रियंका, काशिफा आदि का विशेष सहयोग रहा।