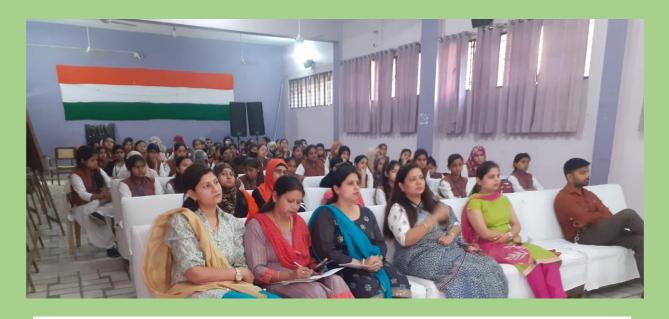

### **BANNER**

इस्माइल कॉलेज में कंप्यूटर और तकनीकी क्षमता वृद्धि कार्यकम आयोजित

ूमेरठ। इस्माईल नेशनल महिला महाविद्यालय के वाणिज्य विभाग द्वारा कैपेसिटी बिल्डिंग प्रोग्राम विषय के अंतर्गत कंप्यूटर एवं तकनीकी क्षमता वृद्धि का आयोजन किया गया। कार्यक्रम की अध्यक्षता कॉलेज की प्राचार्य प्रो. अनिता राठी द्वारा की गई। इस कार्यक्रम के अंतर्गत सी. आई. एम. के मनोज कंसल ने छात्राओं को "ओ लेवल और "सी प्लस प्लस" कोर्स के बारे में विस्तृत जानकारी दी, साथ ही यह भी बताया कि छात्राएँ इन कोर्स को करने के बाद सरकारी एवं प्राइवेट नौकरी के लिए भागीदारी कर सकती हैं। कार्यक्रम का संचालन वाणिज्य विभागाध्यक्षा डॉ. मणि भारद्वाज द्वारा किया गया। कार्यक्रम में प्रो. शिवाली अग्रवाल, डॉ.एकता, कु. निकहत, प्रियंका, काशिफा का विशेष सहयोग रहा। कार्यक्रम में जयश्री, मुस्कान छात्राएं उपस्थित रहीं।

एमटीवी:— इस्माईल नेशनल महिला महाविद्यालय के वाणिज्य विभाग द्वारा मंगलवार को कैपेसिटी बिल्डिंग प्रोग्राम विषय के अंतर्गत कंप्यूटर एवं तकनीकी क्षमता वृद्धि का आयोजन किया गया। जिसकी अध्यक्षता कॉलेज की प्राचार्य प्रो. अनिता राठी द्वारा की गई। इस कार्यक्रम के अंतर्गत सीआईएमके मनोज कंसल ने छात्राओं को ष्ओ लेवल और सी प्लस—प्लसष् कोर्स के बारे में विस्तृत जानकारी दी। साथ ही यह भी बताया कि छात्राएं इन कोर्स को करने के बाद सरकारी एवं प्राइवेट नौकरी के लिए भागीदारी कर सकती हैं। कार्यक्रम का संचालन वाणिज्य विभागाध्यक्षा डॉ.मणि भारद्वाज द्वारा किया गया। कार्यक्रम के सफल आयोजन में प्रो.शिवाली अग्रवाल, डॉ.एकता, कु.निकहत, प्रियंका, काशिफा आदि का विशेष सहयोग रहा।