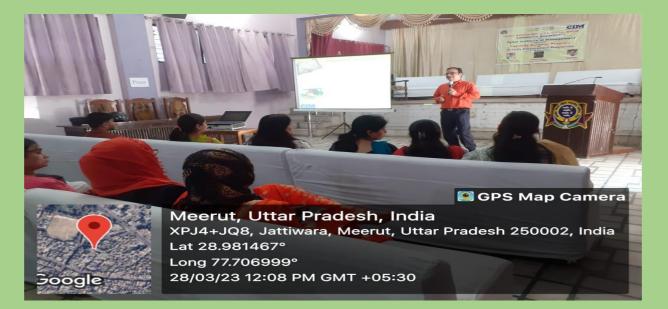

### **BANNER**

इस्माइल कॉलेज में कंप्यूटर और तकनीकी क्षमता वृद्धि कार्यकम आयोजित

ूमेरठ। इस्माईल नेशनल महिला महाविद्यालय के वाणिज्य विभाग द्वारा कैपेसिटी बिल्डिंग प्रोग्राम विषय के अंतर्गत कंप्यूटर एवं तकनीकी क्षमता वृद्धि का आयोजन किया गया। कार्यक्रम की अध्यक्षता कॉलेज की प्राचार्य प्रो. अनिता राठी द्वारा की गई। इस कार्यक्रम के अंतर्गत सी. आई. एम. के मनोज कंसल ने छात्राओं को "ओ लेवल और "सी प्लस प्लस" कोर्स के बारे में विस्तृत जानकारी दी, साथ ही यह भी बताया कि छात्राएँ इन कोर्स को करने के बाद सरकारी एवं प्राइवेट नौकरी के लिए भागीदारी कर सकती हैं। कार्यक्रम का संचालन वाणिज्य विभागाध्यक्षा डॉ. मणि भारद्वाज द्वारा किया गया। कार्यक्रम में प्रो. शिवाली अग्रवाल, डॉ.एकता, कु. निकहत, प्रियंका, काशिफा का विशेष सहयोग रहा। कार्यक्रम में जयश्री, मुस्कान छात्राएं उपस्थित रहीं।

एमटीवी:— इस्माईल नेशनल महिला महाविद्यालय के वाणिज्य विभाग द्वारा मंगलवार को कैपेसिटी बिल्डिंग प्रोग्राम विषय के अंतर्गत कंप्यूटर एवं तकनीकी क्षमता वृद्धि का आयोजन किया गया। जिसकी अध्यक्षता कॉलेज की प्राचार्य प्रो. अनिता राठी द्वारा की गई। इस कार्यक्रम के अंतर्गत सीआईएमके मनोज कंसल ने छात्राओं को ष्ओ लेवल और सी प्लस—प्लसष् कोर्स के बारे में विस्तृत जानकारी दी। साथ ही यह भी बताया कि छात्राएं इन कोर्स को करने के बाद सरकारी एवं प्राइवेट नौकरी के लिए भागीदारी कर सकती हैं। कार्यक्रम का संचालन वाणिज्य विभागाध्यक्षा डॉ.मणि भारद्वाज द्वारा किया गया। कार्यक्रम के सफल आयोजन में प्रो.शिवाली अग्रवाल, डॉ.एकता, कु.निकहत, प्रियंका, काशिफा आदि का विशेष सहयोग रहा।