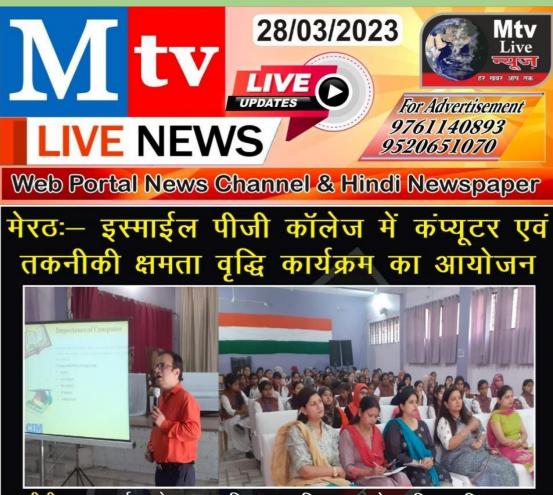

### **BANNER**

इस्माइल कॉलेज में कंप्यूटर और तकनीकी क्षमता वृद्धि कार्यकम आयोजित

ूमेरठ। इस्माईल नेशनल महिला महाविद्यालय के वाणिज्य विभाग द्वारा कैपेसिटी बिल्डिंग प्रोग्राम विषय के अंतर्गत कंप्यूटर एवं तकनीकी क्षमता वृद्धि का आयोजन किया गया। कार्यक्रम की अध्यक्षता कॉलेज की प्राचार्य प्रो. अनिता राठी द्वारा की गई। इस कार्यक्रम के अंतर्गत सी. आई. एम. के मनोज कंसल ने छात्राओं को "ओ लेवल और "सी प्लस प्लस" कोर्स के बारे में विस्तृत जानकारी दी, साथ ही यह भी बताया कि छात्राएँ इन कोर्स को करने के बाद सरकारी एवं प्राइवेट नौकरी के लिए भागीदारी कर सकती हैं। कार्यक्रम का संचालन वाणिज्य विभागाध्यक्षा डॉ. मणि भारद्वाज द्वारा किया गया। कार्यक्रम में प्रो. शिवाली अग्रवाल, डॉ.एकता, कु. निकहत, प्रियंका, काशिफा का विशेष सहयोग रहा। कार्यक्रम में जयश्री, मुस्कान छात्राएं उपस्थित रहीं।

एमटीवी:— इस्माईल नेशनल महिला महाविद्यालय के वाणिज्य विभाग द्वारा मंगलवार को कैपेसिटी बिल्डिंग प्रोग्राम विषय के अंतर्गत कंप्यूटर एवं तकनीकी क्षमता वृद्धि का आयोजन किया गया। जिसकी अध्यक्षता कॉलेज की प्राचार्य प्रो. अनिता राठी द्वारा की गई। इस कार्यक्रम के अंतर्गत सीआईएमके मनोज कंसल ने छात्राओं को ष्ओ लेवल और सी प्लस—प्लसष् कोर्स के बारे में विस्तृत जानकारी दी। साथ ही यह भी बताया कि छात्राएं इन कोर्स को करने के बाद सरकारी एवं प्राइवेट नौकरी के लिए भागीदारी कर सकती हैं। कार्यक्रम का संचालन वाणिज्य विभागाध्यक्षा डॉ.मणि भारद्वाज द्वारा किया गया। कार्यक्रम के सफल आयोजन में प्रो.शिवाली अग्रवाल, डॉ.एकता, कु.निकहत, प्रियंका, काशिफा आदि का विशेष सहयोग रहा।