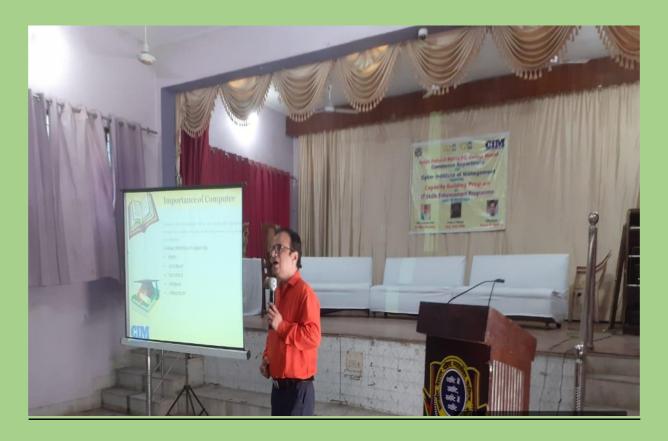

### **BANNER**

इस्माइल कॉलेज में कंप्यूटर और तकनीकी क्षमता वृद्धि कार्यकम आयोजित

ूमेरठ। इस्माईल नेशनल महिला महाविद्यालय के वाणिज्य विभाग द्वारा कैपेसिटी बिल्डिंग प्रोग्राम विषय के अंतर्गत कंप्यूटर एवं तकनीकी क्षमता वृद्धि का आयोजन किया गया। कार्यक्रम की अध्यक्षता कॉलेज की प्राचार्य प्रो. अनिता राठी द्वारा की गई। इस कार्यक्रम के अंतर्गत सी. आई. एम. के मनोज कंसल ने छात्राओं को "ओ लेवल और "सी प्लस प्लस" कोर्स के बारे में विस्तृत जानकारी दी, साथ ही यह भी बताया कि छात्राएँ इन कोर्स को करने के बाद सरकारी एवं प्राइवेट नौकरी के लिए भागीदारी कर सकती हैं। कार्यक्रम का संचालन वाणिज्य विभागाध्यक्षा डॉ. मणि भारद्वाज द्वारा किया गया। कार्यक्रम में प्रो. शिवाली अग्रवाल, डॉ.एकता, कु. निकहत, प्रियंका, काशिफा का विशेष सहयोग रहा। कार्यक्रम में जयश्री, मुस्कान छात्राएं उपस्थित रहीं।

एमटीवी:— इस्माईल नेशनल महिला महाविद्यालय के वाणिज्य विभाग द्वारा मंगलवार को कैपेसिटी बिल्डिंग प्रोग्राम विषय के अंतर्गत कंप्यूटर एवं तकनीकी क्षमता वृद्धि का आयोजन किया गया। जिसकी अध्यक्षता कॉलेज की प्राचार्य प्रो. अनिता राठी द्वारा की गई। इस कार्यक्रम के अंतर्गत सीआईएमके मनोज कंसल ने छात्राओं को ष्ओ लेवल और सी प्लस—प्लसष् कोर्स के बारे में विस्तृत जानकारी दी। साथ ही यह भी बताया कि छात्राएं इन कोर्स को करने के बाद सरकारी एवं प्राइवेट नौकरी के लिए भागीदारी कर सकती हैं। कार्यक्रम का संचालन वाणिज्य विभागाध्यक्षा डॉ.मणि भारद्वाज द्वारा किया गया। कार्यक्रम के सफल आयोजन में प्रो.शिवाली अग्रवाल, डॉ.एकता, कु.निकहत, प्रियंका, काशिफा आदि का विशेष सहयोग रहा।