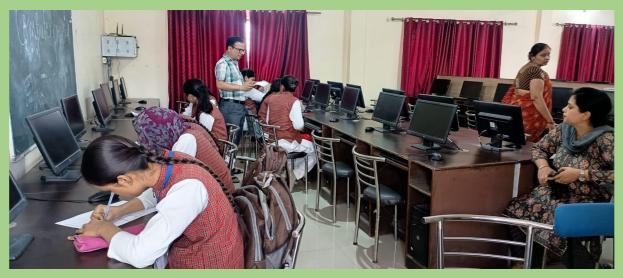

### **BANNER**

इस्माइल कॉलेज में कंप्यूटर और तकनीकी क्षमता वृद्धि कार्यकम आयोजित

ूमेरठ। इस्माईल नेशनल महिला महाविद्यालय के वाणिज्य विभाग द्वारा कैपेसिटी बिल्डिंग प्रोग्राम विषय के अंतर्गत कंप्यूटर एवं तकनीकी क्षमता वृद्धि का आयोजन किया गया। कार्यक्रम की अध्यक्षता कॉलेज की प्राचार्य प्रो. अनिता राठी द्वारा की गई। इस कार्यक्रम के अंतर्गत सी. आई. एम. के मनोज कंसल ने छात्राओं को "ओ लेवल और "सी प्लस प्लस" कोर्स के बारे में विस्तृत जानकारी दी, साथ ही यह भी बताया कि छात्राएँ इन कोर्स को करने के बाद सरकारी एवं प्राइवेट नौकरी के लिए भागीदारी कर सकती हैं। कार्यक्रम का संचालन वाणिज्य विभागाध्यक्षा डॉ. मणि भारद्वाज द्वारा किया गया। कार्यक्रम में प्रो. शिवाली अग्रवाल, डॉ.एकता, कु. निकहत, प्रियंका, काशिफा का विशेष सहयोग रहा। कार्यक्रम में जयश्री, मुस्कान छात्राएं उपस्थित रहीं।

एमटीवी:— इस्माईल नेशनल महिला महाविद्यालय के वाणिज्य विभाग द्वारा मंगलवार को कैपेसिटी बिल्डिंग प्रोग्राम विषय के अंतर्गत कंप्यूटर एवं तकनीकी क्षमता वृद्धि का आयोजन किया गया। जिसकी अध्यक्षता कॉलेज की प्राचार्य प्रो. अनिता राठी द्वारा की गई। इस कार्यक्रम के अंतर्गत सीआईएमके मनोज कंसल ने छात्राओं को ष्ओ लेवल और सी प्लस—प्लसष् कोर्स के बारे में विस्तृत जानकारी दी। साथ ही यह भी बताया कि छात्राएं इन कोर्स को करने के बाद सरकारी एवं प्राइवेट नौकरी के लिए भागीदारी कर सकती हैं। कार्यक्रम का संचालन वाणिज्य विभागाध्यक्षा डॉ.मणि भारद्वाज द्वारा किया गया। कार्यक्रम के सफल आयोजन में प्रो.शिवाली अग्रवाल, डॉ.एकता, कु.निकहत, प्रियंका, काशिफा आदि का विशेष सहयोग रहा।