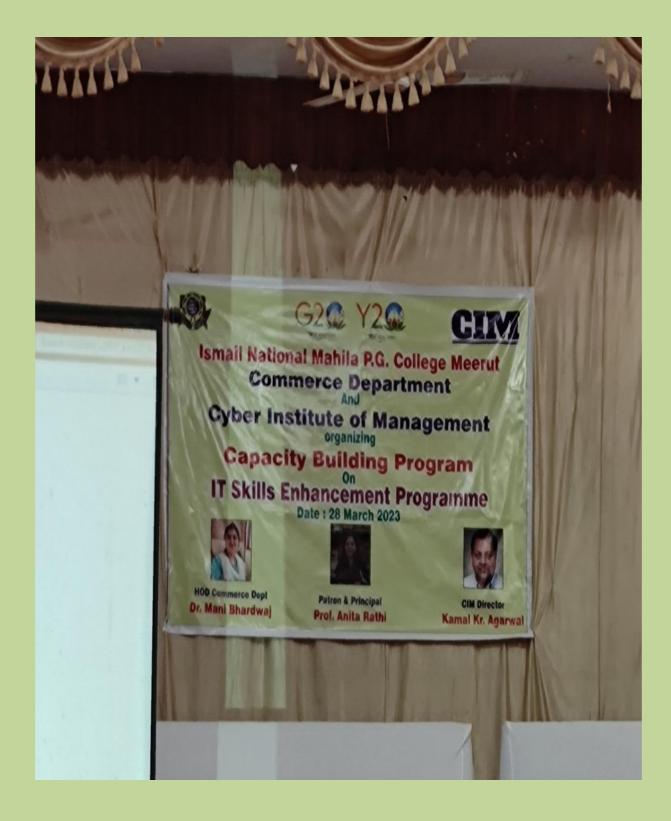

### **BANNER**

इस्माइल कॉलेज में कंप्यूटर और तकनीकी क्षमता वृद्धि कार्यकम आयोजित

ूमेरठ। इस्माईल नेशनल महिला महाविद्यालय के वाणिज्य विभाग द्वारा कैपेसिटी बिल्डिंग प्रोग्राम विषय के अंतर्गत कंप्यूटर एवं तकनीकी क्षमता वृद्धि का आयोजन किया गया। कार्यक्रम की अध्यक्षता कॉलेज की प्राचार्य प्रो. अनिता राठी द्वारा की गई। इस कार्यक्रम के अंतर्गत सी. आई. एम. के मनोज कंसल ने छात्राओं को "ओ लेवल और "सी प्लस प्लस" कोर्स के बारे में विस्तृत जानकारी दी, साथ ही यह भी बताया कि छात्राएँ इन कोर्स को करने के बाद सरकारी एवं प्राइवेट नौकरी के लिए भागीदारी कर सकती हैं। कार्यक्रम का संचालन वाणिज्य विभागाध्यक्षा डॉ. मणि भारद्वाज द्वारा किया गया। कार्यक्रम में प्रो. शिवाली अग्रवाल, डॉ.एकता, कु. निकहत, प्रियंका, काशिफा का विशेष सहयोग रहा। कार्यक्रम में जयश्री, मुस्कान छात्राएं उपस्थित रहीं।

एमटीवी:— इस्माईल नेशनल महिला महाविद्यालय के वाणिज्य विभाग द्वारा मंगलवार को कैपेसिटी बिल्डिंग प्रोग्राम विषय के अंतर्गत कंप्यूटर एवं तकनीकी क्षमता वृद्धि का आयोजन किया गया। जिसकी अध्यक्षता कॉलेज की प्राचार्य प्रो. अनिता राठी द्वारा की गई। इस कार्यक्रम के अंतर्गत सीआईएमके मनोज कंसल ने छात्राओं को ष्ओ लेवल और सी प्लस—प्लसष् कोर्स के बारे में विस्तृत जानकारी दी। साथ ही यह भी बताया कि छात्राएं इन कोर्स को करने के बाद सरकारी एवं प्राइवेट नौकरी के लिए भागीदारी कर सकती हैं। कार्यक्रम का संचालन वाणिज्य विभागाध्यक्षा डॉ.मणि भारद्वाज द्वारा किया गया। कार्यक्रम के सफल आयोजन में प्रो.शिवाली अग्रवाल, डॉ.एकता, कु.निकहत, प्रियंका, काशिफा आदि का विशेष सहयोग रहा।