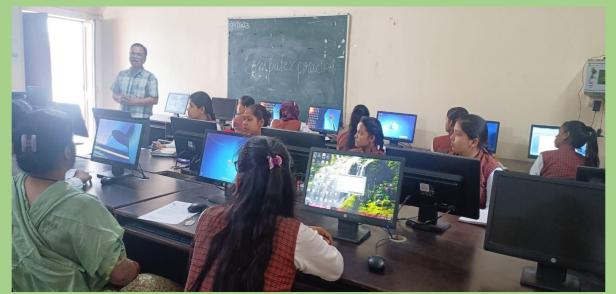

### **BANNER**

इस्माइल कॉलेज में कंप्यूटर और तकनीकी क्षमता वृद्धि कार्यकम आयोजित

ूमेरठ। इस्माईल नेशनल महिला महाविद्यालय के वाणिज्य विभाग द्वारा कैपेसिटी बिल्डिंग प्रोग्राम विषय के अंतर्गत कंप्यूटर एवं तकनीकी क्षमता वृद्धि का आयोजन किया गया। कार्यक्रम की अध्यक्षता कॉलेज की प्राचार्य प्रो. अनिता राठी द्वारा की गई। इस कार्यक्रम के अंतर्गत सी. आई. एम. के मनोज कंसल ने छात्राओं को "ओ लेवल और "सी प्लस प्लस" कोर्स के बारे में विस्तृत जानकारी दी, साथ ही यह भी बताया कि छात्राएँ इन कोर्स को करने के बाद सरकारी एवं प्राइवेट नौकरी के लिए भागीदारी कर सकती हैं। कार्यक्रम का संचालन वाणिज्य विभागाध्यक्षा डॉ. मणि भारद्वाज द्वारा किया गया। कार्यक्रम में प्रो. शिवाली अग्रवाल, डॉ.एकता, कु. निकहत, प्रियंका, काशिफा का विशेष सहयोग रहा। कार्यक्रम में जयश्री, मुस्कान छात्राएं उपस्थित रहीं।

एमटीवी:— इस्माईल नेशनल महिला महाविद्यालय के वाणिज्य विभाग द्वारा मंगलवार को कैपेसिटी बिल्डिंग प्रोग्राम विषय के अंतर्गत कंप्यूटर एवं तकनीकी क्षमता वृद्धि का आयोजन किया गया। जिसकी अध्यक्षता कॉलेज की प्राचार्य प्रो. अनिता राठी द्वारा की गई। इस कार्यक्रम के अंतर्गत सीआईएमके मनोज कंसल ने छात्राओं को ष्ओ लेवल और सी प्लस—प्लसष् कोर्स के बारे में विस्तृत जानकारी दी। साथ ही यह भी बताया कि छात्राएं इन कोर्स को करने के बाद सरकारी एवं प्राइवेट नौकरी के लिए भागीदारी कर सकती हैं। कार्यक्रम का संचालन वाणिज्य विभागाध्यक्षा डॉ.मणि भारद्वाज द्वारा किया गया। कार्यक्रम के सफल आयोजन में प्रो.शिवाली अग्रवाल, डॉ.एकता, कु.निकहत, प्रियंका, काशिफा आदि का विशेष सहयोग रहा।