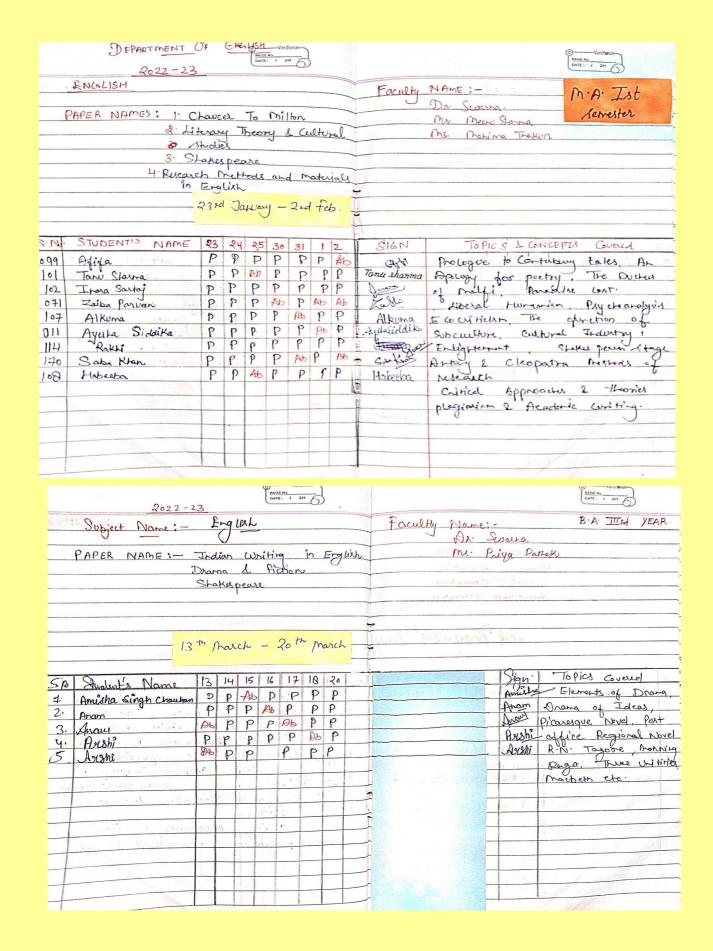

### M.A. Ist Sem.

| Date                    | Topics                                                                                                                                                                                                                    | Name of the faculty                                             | No. of students benefitted |
|-------------------------|---------------------------------------------------------------------------------------------------------------------------------------------------------------------------------------------------------------------------|-----------------------------------------------------------------|----------------------------|
| 23/01/23 to<br>02/02/23 | Marxism, Medieval life and religion,<br>Post Modernism, Drama, Twelfth<br>Night, Antony and Cleopatra,<br>Reformation, Shakespearean stage,<br>King Lear, The format of the project,<br>Ben Jonson, Liberal humanism etc. | Dr. Swarna, Ms. Meenu<br>Sharma, Ms. Mahima<br>Thakur, Ms.Heena | 09                         |