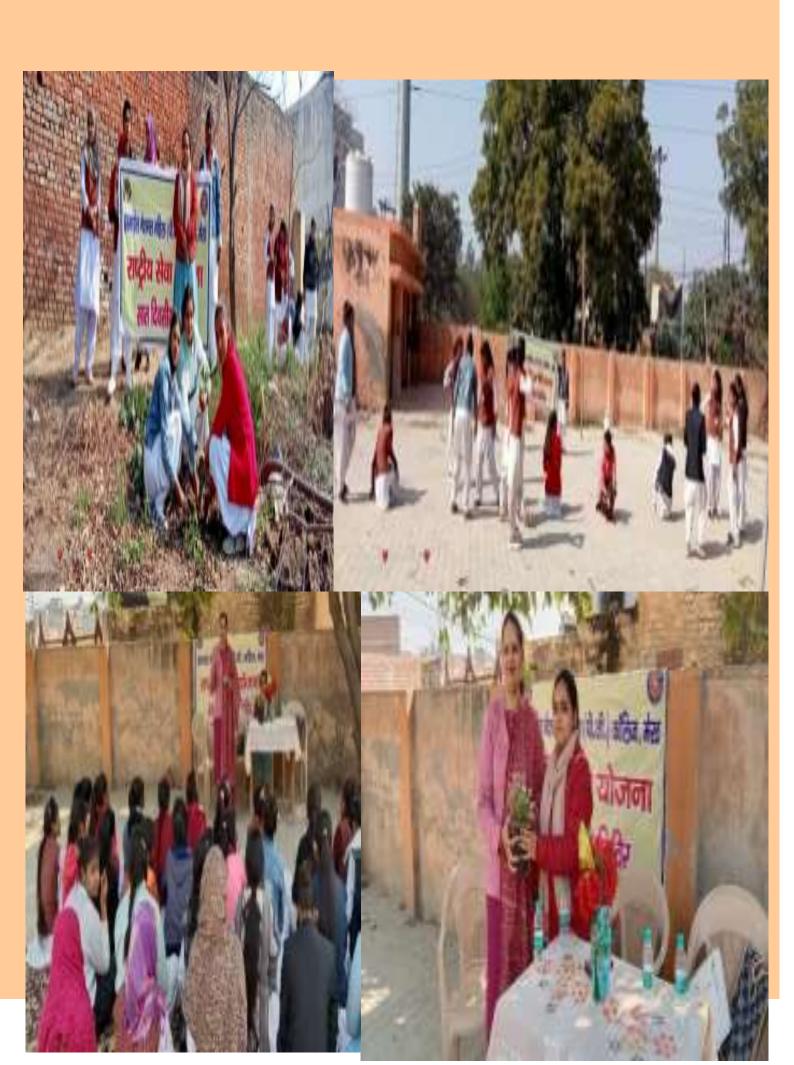

# विश्वविद्यालय सेवायोजन सूचना एवं मंत्रणा केंद्र के तत्वाघान में करियर काउंसलिंग कार्यऋम का आयोजन

on a pith set whith to outs less the \$8 ally in fingly to the of light part per six similar I will be took ties Mrs. it salt for you say it hahani tarbir gee si con its it years i when andle som at other fie te

### इस्माईत पीजी कॉलेज में शादीय खेवा योजना तिविर द्वारा एक कैरियर काउसलिंग कार्यशाला का किया गया आयोजन

Arts, galar in pools. least after the aire inc pe selfine trân tra desc bills if we like screler. sobse: el. Southouse Kerker gen at size its, what was but Nodicion, ins (persies inch correct ody. learly Searcons