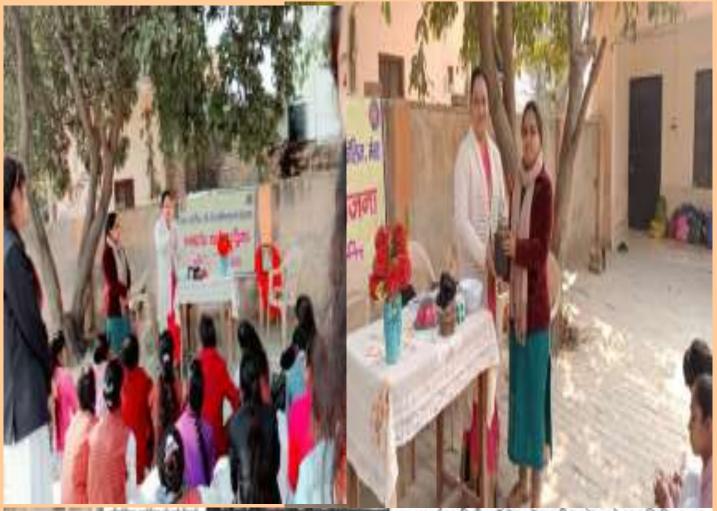

# विश्वविद्यालय सेवायोजन सूचना एवं मंत्रणा केंद्र के तत्वाघान में करियर काउंसलिंग कार्यऋम का आयोजन

on a pith set whith to outs less the \$8 ally in fingly to the of light part per six similar I will be took ties Mrs. it salt for you say it hahani tarbir gee si con its it years i when andle som at other fie te

### इस्माईत पीजी कॉलेज में शादीय खेवा योजना तिविर द्वारा एक कैरियर काउसलिंग कार्यशाला का किया गया आयोजन

Arts, galar in pools. least after the aire inc pe selfine trân tra desc bills if we like screler. sobse: el. Southouse Kerker gen at size its, what was but Nodicion, ins (persies inch correct ody. learly Searcons