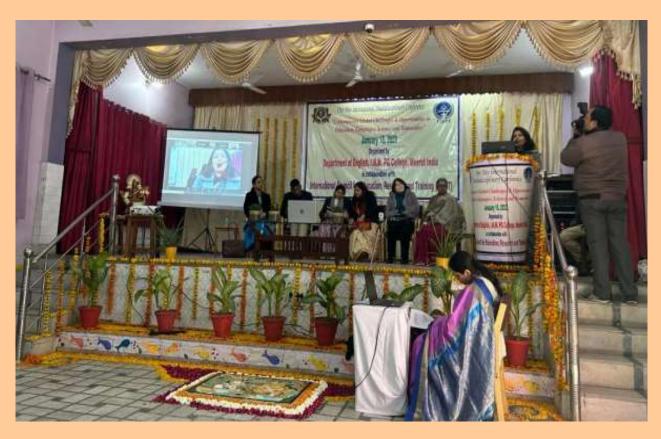

# विश्वविद्यालय सेवायोजन सूचना एवं मंत्रणा केंद्र के तत्वाघान में करियर काउंसलिंग कार्यऋम का आयोजन

on a pith set whith to outs less the \$8 ally in fingly to the of light part per six similar I will be took ties Mrs. it salt for you say it hahani tarbir gee si con its it years i when andle som at other fie te