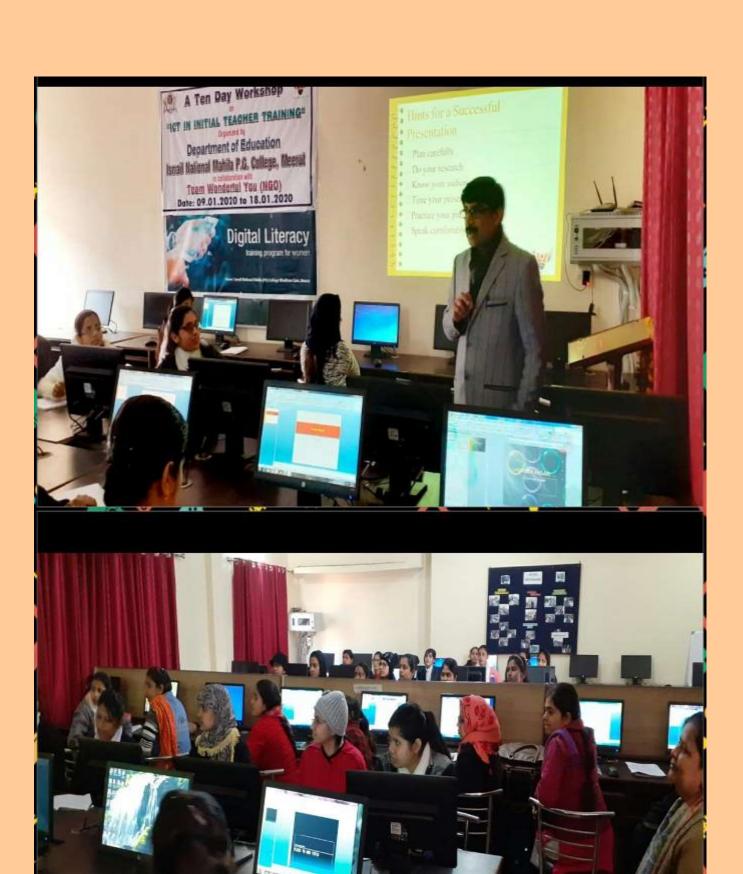

e by one if these is Minn John Byr, F. W. between to have \$445. includes the drive flux under of book oof Melen and St. rifus that asolet pay littless! parties that and I save her Forer benerin: No Featur extiedmirtidasité.





found and short somme & may it; talls open in the control freihalt if serpe da ft Mign if went to set & disoffice streets with great h Northwater bank every reed absolute following the of them tunerers on if their body Results riskers sick t other & ed. 100% but he. Toper Converse disposits. में चरित क्षत तक और में feet is more to add now power from the Polymer when yet in het, was between all vil nor voluções franciscos in letter advect it, per Not both althory to your one from stood 5 peer jebs stirent fant, sodmis Fermion (FEE)

#### III PROBLEM SOLVING