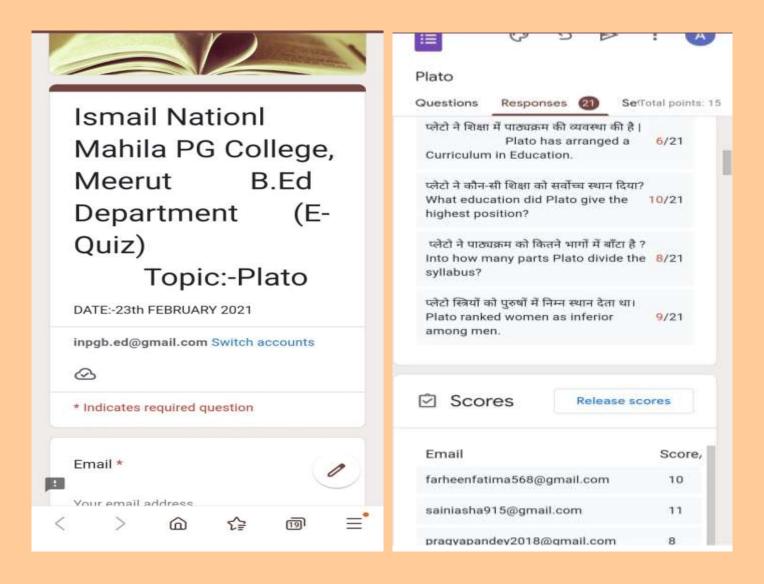

div are by one if these is Minn John Byr, F. W. between to have \$445. includes the drive flux under of book oof Melen and St. rifus that asolet pay littless! parties that and I save her Forer benerin: No Featur extiedmirtidasité.





found and short somme & may it; talls open in the control freihalt if serpe da ft Mign if went to set & disoffice streets with great h Northwater bank every reed absolute following the of them tunerers on if their body Results riskers sick t other & ed. 100% but he. Toper Converse disposits. में चरित क्षत तक और में feet is more to add now power from the Polymer when yet in het, was between all vil nor voluções franciscos in letter advect it, per Not both althory to your one from stood 5 peer jebs stirent fant, sodmis Fermion (FEE)

#### III PROBLEM SOLVING