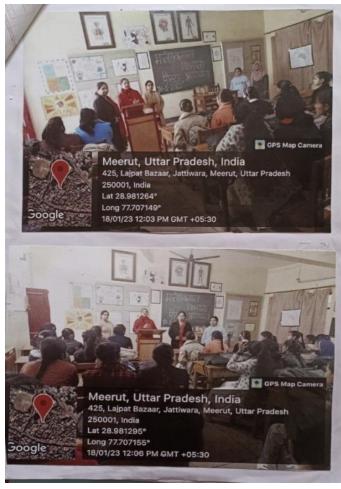

ता गुप्ता, इंदु गर्ग आदि उपस्थित रहीं।

# 13-9-2022 swachtta pakhwara saptah cleanliness program







24-09-2022 woman health awareness programe in village fafunda







#### 25-11-2022

### **Voter Registration Awareness Programme:**

On 25<sup>th</sup> November 2022, a Voter registration awareness programme was organized by NSS Unit-03. In this program, BLO Mr. B.P. Singh and Mrs. Neerja Gupta gave information about form 6,7 and 8 in detail. They also made aware the volunteers and other attendees about online voter registration. Around70 volunteers have participated in this programme. Ms. Meenu Sharma Programme officer of Unit-03 also made aware the volunteers about the importance of voting.





# 2-10-2022 Gandhi Jayanti



## 18-1-2023

# **Poster Competition on Mental Health**





#### 23-1-2023

### One Day Workshop on Neta Ji Subhash Bose Jayanti





## चित्रों में झलका नेताजी का जीवन संघर्ष



मेरठ। सोमवार को इस्माईल डिग्री कॉलेज बुढ़ाना गेट के चित्रकला विभाग की ओर से नेताजी सुभाष चंद बोस की जयंती के मौके पर कार्यशाला और चित्र प्रदर्शनी की आयोजन किया गया। इसमें छात्राओं द्वारा तैयार की गई पेटिंग में आजादी के आंदोलन में नेताजी सुभाष चंद बोस के योगदान को प्रदर्शित किया। डॉ. दीप्ति कौशिक, डॉ. ममता, डॉ. स्वर्णा, डॉ. एकता चैधरी, निकहत, डॉ. ममता सिंह, डॉ. वन्दना शर्मा, विनीता, डॉ. शाजिया मौजूद रहे।



# चित्रकला विभाग की ओर से नेता जी सुभाष चन्द्र की जयन्ती पर एक दिवसीय कार्यशाला का आयोजन

मेरठ। इस्माईल नेशनल महिला पीजी कॉलेज, मेरठ में चित्रकला विभाग की ओर से नेता जी सुभाष चन्द्र की जयन्ती पर एक दिवसीय कार्यशाला का आयोजन किया गया। सर्वप्रथम मां सरस्वती के सम्मख दीप