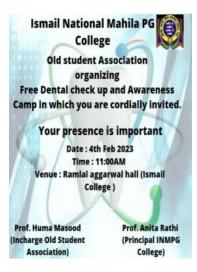

#### 4-2-2023

#### Free Dental Check-up and Awareness Camp

On 04.02.2023, a free dental check-up and awareness camp was organized by the Old student Association at Ismail National Mahila PG College, Meerut. Program coordinator Prof. Huma Masood welcomed the chief guests Mrs. Sanjeeda Begum(Retired Lecturerer and Principal of Ismail National Girls Inter College, Shastri Nagar, Meerut), Dr. Aarfa Wahab(BDS and Dental Surgeon At Al Shifa Dental Care, New Delhi), Dr. Abdul Bari(BDS and Dental Surgeon) and Dr. Sahar Hasan(Dental Surgeon at Braces n Cure Dental and Orthodontic Centre, meerut), Dr. Mushahid Hasan(Assistant Professor of IDST Dental College, Modinagar), and their assistant Mr. Aslam, Mr. Zaheem Sheikh(Dental Hygienist), Mr.Muddasir, Principal Prof. Anita Rathi and all the guests by giving them bouquets.

After Welcoming the guests Prof.Huma Masood introduced the Old Student Association, She highlighten that in previous years we also organized such a camp from which many students were benefitted, but before we start this camp I want to inform that our Old Student Association is registered every student can be a member by paying Rs.100 for 1 year and Rs.500 for life membership our aim is to provide, facilities like free library to all the members for those who wants to sit in the competitive exams, and further studies along with this there are other facilities about which you can gain information from Dr. Babita Sharma (President of Old Student Association)

Our goal of organising this camp was to raise an awareness about the dental issues, because teeth are an important part of our personality. We should pay Attention to maintain our teeth cleanliness as it is exteremely important. By keeping in mind we can save our teeth from many dental problems, First of all use the brush properly so that the cavity present in the teeth can be removed otherwise the germs will change into colour and cavity of our teeth and it'll become a tartar that makes our teeth hallow from inside, weakening of teeth and gums can also effect health of the body. So regular check-ups, Dental Hygiene, protection of the teeth will make your teeth stronger. After that Prof. Huma Masood stated that we're grateful to Mrs. Sanjeeda Begum (Alumni) for providing such useful facility for all. Then Mrs. Sanjeeda Begum shared her college life experiences.

After that, Dr. Mushahid, a Dental Specialist, presented his views on the problems related to teeth like pyorrhea, calcium deficiency, prevention of worms in teeth, etc. All the dental experts provided information about the symptoms of diseases related to teeth, their causes and how they can be resolved, inspected the dental patients and also gave proper suggestions by telling preventive measures. Old and new student and college staff were also benefited in the camp. Principal Prof. Anita Rathi Thanked the Dental surgeons, Medical Staff and the event Coordinators Specially Mrs. Sanjeeda Begum (Alumni) for rendering moral and self less service to the college.

In the end Dr. Babita Sharma expressed gratitude to the chief guest and all the experts whose efforts made this camp successful. On this occasion Mrs. Manisha Sharma, Ms.Iram, Ms.Shahista, Ms.Sadaf, Ms.Roohi, Ms.Farha Naaz, Dr.Chitra Tyagi, Mrs.Iram Jahan, Mrs.Monika, Mrs. Vinita Gupta etc..., cooperated in making this program successful. Total 103 students were undergone the checkup, some suggestions were given as the students got ample opportunities to interact with the dental surgeon to enquire and gain knowledge about oral diseases. The Dental checkup camp was one of the many community connect programs organised by the Old Student Association. Feedback of the students was Positive.