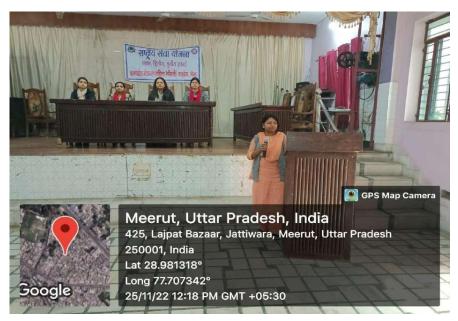

#### 25-11-2022

### **Voter Registration Awareness Programme:**

On 25<sup>th</sup> November 2022, a Voter registration awareness programme was organized by NSS Unit-03. In this program, BLO Mr. B.P. Singh and Mrs. Neerja Gupta gave information about form 6,7 and 8 in detail. They also made aware the volunteers and other attendees about online voter registration. Around70 volunteers have participated in this programme. Ms. Meenu Sharma Programme officer of Unit-03 also made aware the volunteers about the importance of voting.