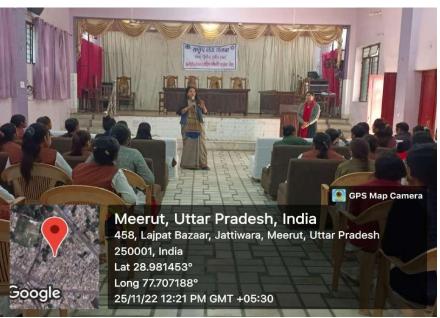

#### 25-11-2022

### **Voter Registration Awareness Programme:**

On 25<sup>th</sup> November 2022, a Voter registration awareness programme was organized by NSS Unit-03. In this program, BLO Mr. B.P. Singh and Mrs. Neerja Gupta gave information about form 6,7 and 8 in detail. They also made aware the volunteers and other attendees about online voter registration. Around70 volunteers have participated in this programme. Ms. Meenu Sharma Programme officer of Unit-03 also made aware the volunteers about the importance of voting.