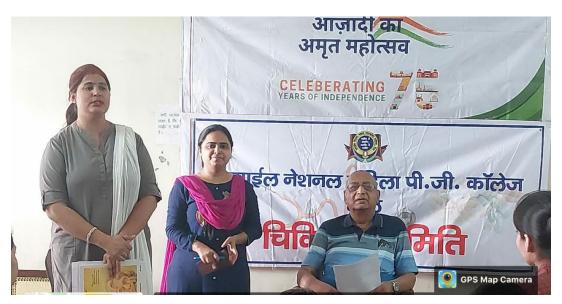

## **World Thyroid Day**

On **25-05-2022**, a seminar on the importance of thyroid on human health was organized by the Medical Committee on the occasion of '*World Thyroid Day*' under the Amrit Mahotsav program at Ismail National Mahila PG College Meerut.

एमटीवी:— इस्माईल नेशनल महिला महाविद्यालय में आजादी का अमृत महोत्यव कार्यक्रम के अंतर्गत बुधवार को विश्व धायराइड दिवस के अवसर पर चिकित्सा समिति द्वारा मानव स्वास्थ्य पर धायराइड का महत्व विषय एर विकित्सा समिति द्वारा मानव स्वास्थ्य पर धायराइड का महत्व विषय एर विवार गोष्ठी का आयोजन किया गया। जिसमें मुख्य वक्ता के रूप में डॉ पल्लव अग्रवाल ने छात्राओं को धायराइड रोग के प्रमुख लक्षणों पर विस्तार से बताते हुए इस रोग से बचने के उपायों के विषय में चर्चा की। कॉलेज की प्राचार्या प्रो.अनीता राठी ने छात्राओं को इस बीमारी से बचने के लिए जागरूक किया। चिकित्सा समिति प्रमारी सुगन मिश्रा ने छात्राओं को बताए की खराब दिनवर्या और खान—पान इस रोग का प्रमुख कारण है। आंचल सिंह ने छात्राओं को बताएगी पुरुषों के मुकाबले महिलाएं धायराइड की ज्यादा शिकार होती है।