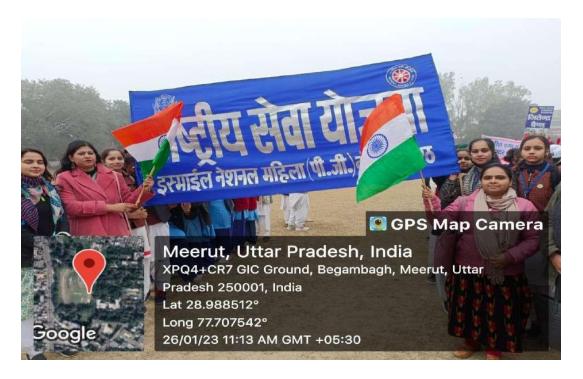

# Participation in Mass Rally on Republic Day:

On 26<sup>th</sup> January volunteers of NSS unit-03 have participated in the mass rallywhich started from Government Inter College Meerut. All participants joined the rally with great enthusiasm.

26-1-2023 Republic Day