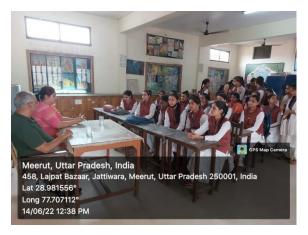

द्यालय में आजादी का अमृत महोत्यव कार्यक्रम के अंतर्गत बुधवार को विश्व धायराइड दिवस के अवसर पर चिकित्सा समिति द्वारा मानव स्वास्थ्य पर धायराइड का महत्व विषय एर विकित्सा समिति द्वारा मानव स्वास्थ्य पर धायराइड का महत्व विषय एर विवार गोष्ठी का आयोजन किया गया। जिसमें मुख्य वक्ता के रूप में डॉ पल्लव अग्रवाल ने छात्राओं को धायराइड रोग के प्रमुख लक्षणों पर विस्तार से बताते हुए इस रोग से बचने के उपायों के विषय में चर्चा की। कॉलेज की प्राचार्या प्रो.अनीता राठी ने छात्राओं को इस बीमारी से बचने के लिए जागरूक किया। चिकित्सा समिति प्रमारी सुगन मिश्रा ने छात्राओं को बताए की खराब दिनवर्या और खान—पान इस रोग का प्रमुख कारण है। आंचल सिंह ने छात्राओं को बताएगी पुरुषों के मुकाबले महिलाएं धायराइड की ज्यादा शिकार होती है।



31-5-2022 ill-effects of consuming tobacco





# 14-6-2022 World Blood Donation Day









# 29-7-2022 **International Tiger Day**





# राष्ट्रीय पशु बाघ का संरक्षण के लिए जागरूकता जरूरी - श्रीमती मीनू शर्मा

(आज का बुलेटिन ) अतुल माहेश्वरी मेरठ। इस्माइल नेशनल

महिला पीजी कॉलेज महाविद्यालय मेरठ में प्राचार्य प्रोफेसर अनीता राठी की अध्यक्षता में राष्ट्रीय सेवा योजना (तृतीय इकाई) द्वारा आजादी के अमृत महोत्सव के अंतर्गत अंतरराष्ट्रीय बाघ दिवस का आयोजन किया गया जिसमें स्वयं सेविकाओं एवं अन्य छात्राओं को बाघ संरक्षण पर एक डॉक्यूमेंट्री फिल्म दिखाई

गई । डॉक्यूमेंट्री फिल्म के

पक्षात राष्ट्रीय सेवा योजना लिये बाघों का संरक्षण बहुत ही को मिली है और कई क्षेत्रों में

(तृतीय इकाई) कार्यक्रम आवश्यक है। बाघ एक बाघों की आबादी पूर्णतयः धिकारो श्रीमती मीनू शर्मा ने महत्वपूर्ण जानवर है जिसके समाप्त हो चुकी है। श्रोजेक्ट इस कार्यक्रम से लगभग 60 छाताओं को समझाव कि खाद्य संरक्षण के माध्य