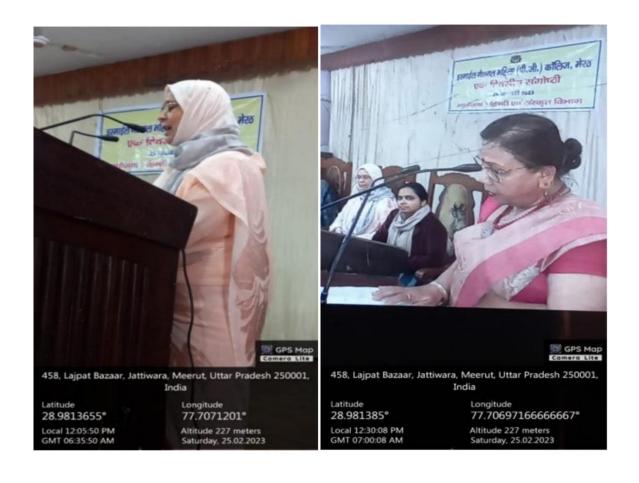

# 25-02-23 Ek diwasiye sangosthi 'Sahitya mein Paryavaran Chintan'

लॉक द्वार 'ए ब्रेड कॉर्डिज

संरक्षिका एवं प्राचार्य प्रोठ अनीता राठी निर्देशिका प्रोठ दीपा त्यागी संयोजिका सुमन मिश्रा (हिन्दी) असिस्टेंट प्रोप्नेसर प्रियांशी (संस्कृत) सह संयोजिका ठाँ० नेहा सिंह असिस्टेंट प्रोफेसर ठाँ० सपना शर्मा ठाँ० नीत् शर्मा

#### एक दिवसीय संगोष्ठी 25 फरवरी 2023

आयोजक:- हिन्दी एवं संस्कृत विभाग, इस्माईल नेशनल गहिला पीठजीठ कॉलिज विषय :- साहित्य में पर्यावरण चिंतन

पर्यावरण अर्थात् प्राकृतिक संसार जो मानव जीवन के अस्तित्व में महती भूमिका का निर्वाह करता है। स्वरब्ध एवं स्वच्छ वातावरण प्रकृति के संतुलन को बनाये रखता है, परन्तु आज के स्वार्थी मानव ने तकनीकी विकास की दौड़ में अंधेपन से कार्य लेते हुए अपने वातावरण को प्रदूषित करके जीवन को ही अंधकारमय बना दिया है। इसी धरा पर कुछ संवेदनशील एवं सामाजिक प्राणी ऐसे भी हैं जो पर्यावरण के प्रति अत्यधिक विनित्त हैं। ऐसे ही प्राणियों में हमारे साहित्यकार अपने आस—पास प्रसन्निवित प्रकृति को देखकर उल्लिस्त हो उठते हैं। वहीं दूसरी और प्रदूषित पर्यावरण को देखकर उन्ली कलम तलवार की धार से भी तीव्र होकर प्रहार करती है। हिन्दी, संस्कृत, उर्दू किसी भी भाषा के साहित्य का अध्ययन करके देखें तो सभी भाषायी साहित्यकारों ने अपने पर्यावरण के प्रति जागरूकता प्रदर्शित की है।