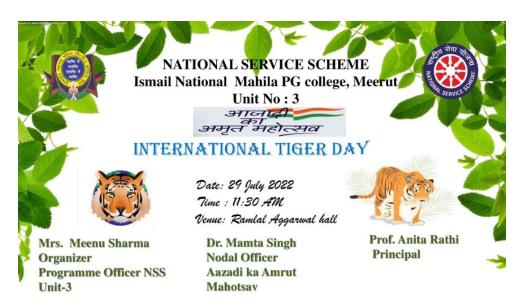

# 29-7-2022 **International Tiger Day**

# राष्ट्रीय पशु बाघ का संरक्षण के लिए जागरूकता जरूरी - श्रीमती मीनू शर्मा

(आज का बुलेटिन ) अतुल माहेश्वरी मेरठ। इस्माइल नेशनल

महिला पीजी कॉलेज महाविद्यालय मेरठ में प्राचार्य प्रोफेसर अनीता राठी की अध्यक्षता में राष्ट्रीय सेवा योजना (तृतीय इकाई) द्वारा आजादी के अमृत महोत्सव के अंतर्गत अंतरराष्ट्रीय बाघ दिवस का आयोजन किया गया जिसमें स्वयं सेविकाओं एवं अन्य छात्राओं को बाघ संरक्षण पर एक डॉक्यूमेंट्री फिल्म दिखाई

गई । डॉक्यूमेंट्री फिल्म के

पक्षात राष्ट्रीय सेवा योजना लिये बाघों का संरक्षण बहुत ही को मिली है और कई क्षेत्रों में

(तृतीय इकाई) कार्यक्रम आवश्यक है। बाघ एक बाघों की आबादी पूर्णतयः धिकारो श्रीमती मीनू शर्मा ने महत्वपूर्ण जानवर है जिसके समाप्त हो चुकी है। श्रोजेक्ट इस कार्यक्रम से लगभग 60 छाताओं को समझाव कि खाद्य संरक्षण के माध्यम से अन्य टाइगर की शुरुआत केंद्रीय छात्राएं लाभान्वित हुई। श्रृंखला में बाप शीर्ष के जीवों जानवरों की कई प्रजातियों का पर्यावरण, वन और जलवायु में से एक है जिस पर पूरा संरक्षण सुनिक्षित किया जा परिवर्तन मंत्रलय द्वारा वर्ष ण प्र एक हा अना पर पूरा पायण प्राप्तका क्या जा पायका गणावा हारा वर्ष पारिस्पतिको तंत्र निर्मर करता सकता है। पिछले 100 वर्षों में 1973 में की गई थी। बाघ किया। कार्यक्रम के संयोजन में है। पारिस्पतिको तत्र के वैभिक्त स्तर पर बाचों की संस्थम को परिवेजनाओं से श्री अमित, श्री गौरद का मी संतुलन को बनाए रखने के आबादी में भारी गिरावट देखने संबंधित क्षेत्रों के पारिरिथतिकी सहयोग रहा ।

सुधार देखने को मिला है। . संरक्षण कार्यक्रमों के माध्यम से राष्ट्रीय उद्यानो और टाइगर वृद्धि से पर्यावरण में उत्सजित कार्बन को कुछ सीमा तक कम करने में सहायता प्राप्त हुई है। नए आकलन के अनुसार सात साल के दौरान दुनियाभर में बाघो की आबादी करीब 40व बढ़ी है। बायों के संरक्षण के प्रवासों में कानूनी प्रावधानों और तकनीकी विशेषज्ञता के साथ स्थानीय लोगों का भी सहयोग बहुत महत्त्वपूर्ण है। कार्यक्रम का संयोजन एवं संचालन श्रीमती मीनु शर्मा ने