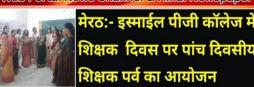

मेरठ:– इस्माईल पीजी कॉलेज के बीएड विभाग द्वारा आयोजित पांच दिवसीय शिक्षक पर्व का समापन

इस्माईल नेशनल महिला पीजी कॉलेज में आजादी के अमृत महोत्सव के अंतर्गत बीएड विभाग द्वारा आयोजित पांच दिवसीय शिक्षक पर्व के समापन समारोह में विभाग की सभी शिक्षिकाओं का प्राचार्या डॉ.अनीता राठी द्वारा सम्मान किया गया। कार्यक्रम समन्वयक एवं विभागाध्यक्षा डॉ.वंदना भारद्वाज ने कॉलेज प्राचार्या का धन्यवाद दिया। कार्यक्रम के सफल आयोजन में सह-संयोजिका विनीता गुप्ता, इंदु गर्ग एवं विभाग के सभी सदस्यों का सहयोग रहा।

# आजादी के अमृत महोत्सव के उपलक्ष्य में शिक्षक दिवस, पुस्तक पढना प्रतियोगिता का आयोजन किया गया

(आज का बुलेटिन

Web Portal News Channel & Hindi Newspaper

एमटीवी:- इस्माईल नेशनल महिला महाविद्यालय में सोमवार को आजादी के अमृत महोत्सव के अंतर्गत बीएड विभाग द्वारा शिक्षक दिवस पर सोमवार को पांच दिवसीय शिक्षक पर्व कार्यक्रम का शुभारंभ किया गया। कार्यक्रम के प्रथम दिन मुख्य अतिथि कॉलेज की पूर्व प्राचार्या डॉ.नीलिमा गुप्ता द्वारा राष्ट्रीय शिक्षा नीति के शिक्षकों की भूमिका पर व्याख्यान दिया गया तथा छात्राओं को विषय से संबंधित आवश्यक बिंदुओं से अवगत कराया गया। कार्यक्रम के दौरान प्राचार्या प्रो.अनीता राठी, कार्यक्रम की संयोजिका डॉ.वंदना भारद्वाज, बीएड विभागध्यक्षा एवं सह-संयोजिका विनीता गुप्ता, इंदु गर्ग आदि उपस्थित रहीं।