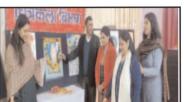

## चित्रों में झलका नेताजी का जीवन संघर्ष

मेरठ। सोमवार को इस्माईल डिग्री कॉलेज बुढ़ाना गेट के चित्रकला विभाग की ओर से नेताजी सुभाष चंद बोस की जयंती के मौके पर कार्यशाला और चित्र प्रदर्शनी की आयोजन किया गया। इसमें छात्राओं द्वारा तैयार की गई पेटिंग में आजादी के आंदोलन में नेताजी सुभाष चंद बोस के योगदान को प्रदर्शित किया। डॉ. दीप्ति कौशिक, डॉ. ममता, डॉ. स्वर्णा, डॉ. एकता चैधरी, निकहत, डॉ. ममता सिंह, डॉ. वन्दना शर्मा, विनीता, डॉ. शाजिया मौजूद रहे।

# चित्रकला विभाग की ओर से नेता जी सुभाष चन्द्र की जयन्ती पर एक दिवसीय कार्यशाला का आयोजन

मेरठ। इस्माईल नेशनल महिला पीजी कॉलेज, मेरठ में चित्रकला विभाग की ओर से नेता जी सुभाष चन्द्र की जयन्ती पर एक दिवसीय कार्यशाला का आयोजन किया गया। सर्वप्रथम मां सरस्वती के सम्मख दीप प्रज्जवलित कर कार्यक्रम का शुभारंभ किया। कार्यक्रम में मुख्य वक्ता प्रो0 संजय कुमार, सैन्य अध्ययन विभाग, मेरठ कालिज, मेरठ रहें। अतिथि ने अपने सम्बोधन में छात्राओं को नेता जी सुभाष चन्द्र बोस के जीवन से जुड़े महत्वपूर्ण विषयों को विस्तार से बताया और उनके जीवन से युवाओं को प्रेरणा लेने के लिए प्रोत्साहित किया। प्राचार्य प्रो० अनीता राठी ने अपने वक्तव्य में नेता जी के स्वतन्त्रता में योगदान के विषय में छात्राओं को विस्तार से बताया। इस

---- D--

ओर से नेता जी सुभाष चन्द्र बोस के जीवन पर आधारित चित्रों का प्रदर्शन भी प्रदर्शनी के माध्यम से किया गया। कार्यक्रम का संयोजन चित्रकला विभाग की डा0 दिशा दिनेश द्वारा किया गया। इस अवसर पर डा० दीप्ति कौशिक, डा० ममता, डा० स्वर्णा, डा०

एकता चैधरी, कु0 निकहत, ममता सिंह डा० वन्दना शर्मा श्रीमति विनीता, डा० शाजिया, डा० अंजू गुप्ता, डा० सारिका, डा० नीति, श्रीमति निशा गुप्ता, डा० सोनिया गुप्ता, डा० नीलम शर्मा उपस्थित रहीं। श्री जितेन्द्र, सोहनवीर, श्रीराम एवं आशीष का सहयोग रहा