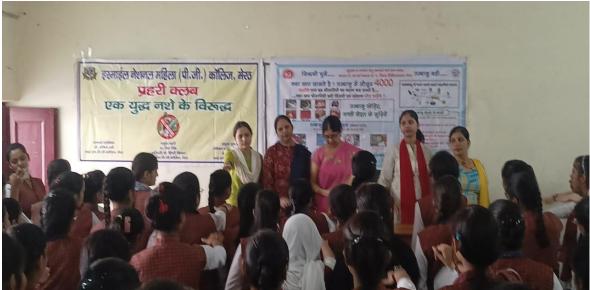

#### 17-4-2023

#### Sanchari Rogue Niyantran evam dastak Abhiyan

#### . Report

Activity name :- sanchari rogue niyantran evam dastak abhiyan

Date. :- 17/ 04 /2023

Place . :- SD inter college budhana gate

#### Brif Summary of programme :-

17/04/2023 the second year students of B.Ed department of Ismail National Mahila P.G College, as part of community work, conducted an awareness campaign at sanatan Dharma inter college, Budhana gate under the on going communicable Disease Control and dastak campaign across the state. Went in which Dr. Satyaprakash, DMO Meerut, Mr Sanjay NGO Malaria Embed city Coordinator and principle of SD vidyalaya, Smt. Manmohini Ji were present.

Programme coordinator <u>Dr. Anju</u> Bala Rajput said that the government is running communicable Disease Control campaign from April 1 and dastak campaign from April 17 to protect people from infections disease and prevent it from separating further under this on Monday DMO Dr. SatyaPrakash Meerut and Mr.Sanjay NGO Malaria embed told the children that at this time malaria dengue and other deadly infection disease due to dirt are caused by mosquito bites.

He told that to protect from mosquitoes wear full sleeves clothes change the water in cooler in a week pour water in the pots kept on the rooftops Daily and destroy old tires and also maintain cleanness in your house and streets take care do not use stale food and cut fruits consume nutritious food and green vegetables which will create strength in our body to fight disease. Also created awareness about vaccination to prevent 7 deadly disease in children on this occasion all the students teacher of the second year wear present who distributed pamphlets of prevention and measures related to the communicable Disease Control campaign by the government to all the students the total 78 students participated in this activity, Also the corporate of Dr. Anju Gupta Dr. Neelam Sharma and Dr. Neeti Chauhan of B.Ed Department was commendable.