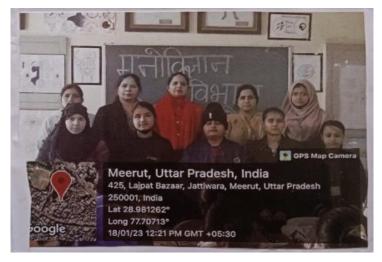

नीता गुप्ता, इंदु गर्ग आदि उपस्थित रहीं।

# 13-9-2022 swachtta pakhwara saptah cleanliness program







24-09-2022 woman health awareness programe in village fafunda







#### 25-11-2022

### **Voter Registration Awareness Programme:**

On 25<sup>th</sup> November 2022, a Voter registration awareness programme was organized by NSS Unit-03. In this program, BLO Mr. B.P. Singh and Mrs. Neerja Gupta gave information about form 6,7 and 8 in detail. They also made aware the volunteers and other attendees about online voter registration. Around70 volunteers have participated in this programme. Ms. Meenu Sharma Programme officer of Unit-03 also made aware the volunteers about the importance of voting.





# 2-10-2022 Gandhi Jayanti



## 18-1-2023

# **Poster Competition on Mental Health**





#### 23-1-2023

### One Day Workshop on Neta Ji Subhash Bose Jayanti





## चित्रों में झलका नेताजी का जीवन संघर्ष



मेरठ। सोमवार को इस्माईल डिग्री कॉलेज बुढ़ाना गेट के चित्रकला विभाग की ओर से नेताजी सुभाष चंद बोस की जयंती के मौके पर कार्यशाला और चित्र प्रदर्शनी की आयोजन किया गया। इसमें छात्राओं द्वारा तैयार की गई पेटिंग में आजादी के आंदोलन में नेताजी सुभाष चंद बोस के योगदान को प्रदर्शित किया। डॉ. दीप्ति कौशिक, डॉ. ममता, डॉ. स्वर्णा, डॉ. एकता चैधरी, निकहत, डॉ. ममता सिंह, डॉ. वन्दना शर्मा, विनीता, डॉ. शाजिया मौजूद रहे।



# चित्रकला विभाग की ओर से नेता जी सुभाष चन्द्र की जयन्ती पर एक दिवसीय कार्यशाला का आयोजन

मेरठ। इस्माईल नेशनल महिला पीजी कॉलेज, मेरठ में चित्रकला विभाग की ओर से नेता जी सुभाष चन्द्र की जयन्ती पर एक दिवसीय कार्यशाला का आयोजन किया गया। सर्वप्रथम मां सरस्वती के सम्मख दी