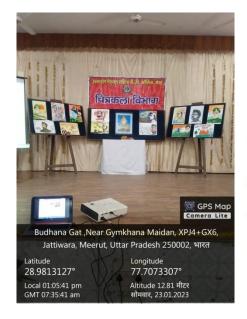

ptah cleanliness program







24-09-2022 woman health awareness programe in village fafunda







#### 25-11-2022

### **Voter Registration Awareness Programme:**

On 25<sup>th</sup> November 2022, a Voter registration awareness programme was organized by NSS Unit-03. In this program, BLO Mr. B.P. Singh and Mrs. Neerja Gupta gave information about form 6,7 and 8 in detail. They also made aware the volunteers and other attendees about online voter registration. Around70 volunteers have participated in this programme. Ms. Meenu Sharma Programme officer of Unit-03 also made aware the volunteers about the importance of voting.





# 2-10-2022 Gandhi Jayanti



## 18-1-2023

# **Poster Competition on Mental Health**





#### 23-1-2023

### One Day Workshop on Neta Ji Subhash Bose Jayanti





## चित्रों में झलका नेताजी का जीवन संघर्ष



मेरठ। सोमवार को इस्माईल डिग्री कॉलेज बुढ़ाना गेट के चित्रकला विभाग की ओर से नेताजी सुभाष चंद बोस की जयंती के मौके पर कार्यशाला और चित्र प्रदर्शनी की आयोजन किया गया। इसमें छात्राओं द्वारा तैयार की गई पेटिंग में आजादी के आंदोलन में नेताजी सुभाष चंद बोस के योगदान को प्रदर्शित किया। डॉ. दीप्ति कौशिक, डॉ. ममता, डॉ. स्वर्णा, डॉ. एकता चैधरी, निकहत, डॉ. ममता सिंह, डॉ. वन्दना शर्मा, विनीता, डॉ. शाजिया मौजूद रहे।



# चित्रकला विभाग की ओर से नेता जी सुभाष चन्द्र की जयन्ती पर एक दिवसीय कार्यशाला का आयोजन

मेरठ। इस्माईल नेशनल महिला पीजी कॉलेज, मेरठ में चित्रकला विभाग की ओर से नेता जी सुभाष चन्द्र की जयन्ती पर एक दिवसीय कार्यशाला का आयोजन किया गया। सर्वप्रथम मां सरस्वती के सम्मख दीप प्रज्जवलित कर कार्यक्रम का शुभारंभ किया। कार्यक्रम में मुख्य वक्ता प्रो0