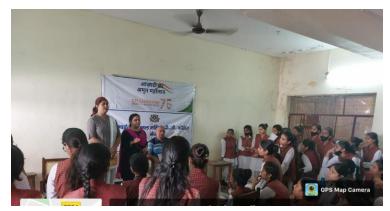

## **World Thyroid Day**

On **25-05-2022**, a seminar on the importance of thyroid on human health was organized by the Medical Committee on the occasion of '*World Thyroid Day*' under the Amrit Mahotsav program at Ismail National Mahila PG College Meerut.

एमटीवी:— इस्माईल नेशनल महिला महाविद्यालय में आजादी का अमृत महोत्यव कार्यक्रम के अंतर्गत बुधवार को विश्व धायराइड दिवस के अवसर पर चिकित्सा समिति द्वारा मानव स्वास्थ्य पर धायराइड का महत्व विषय एर विकित्सा समिति द्वारा मानव स्वास्थ्य पर धायराइड का महत्व विषय एर विवार गोष्ठी का आयोजन किया गया। जिसमें मुख्य वक्ता के रूप में डॉ पल्लव अग्रवाल ने छात्राओं को धायराइड रोग के प्रमुख लक्षणों पर विस्तार से बताते हुए इस रोग से बचने के उपायों के विषय में चर्चा की। कॉलेज की प्राचार्या प्रो.अनीता राठी ने छात्राओं को इस बीमारी से बचने के लिए जागरूक किया। चिकित्सा समिति प्रमारी सुगन मिश्रा ने छात्राओं को बताए की खराब दिनवर्या और खान—पान इस रोग का प्रमुख कारण है। आंचल सिंह ने छात्राओं को बताएगी पुरुषों के मुकाबले महिलाएं धायराइड की ज्यादा शिकार होती है।