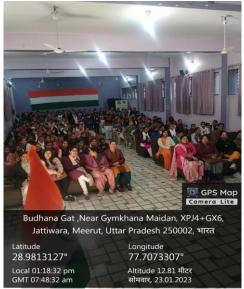

## चित्रों में झलका नेताजी का जीवन संघर्ष

मेरठ। सोमवार को इस्माईल डिग्री कॉलेज बुढ़ाना गेट के चित्रकला विभाग की ओर से नेताजी सुभाष चंद बोस की जयंती के मौके पर कार्यशाला और चित्र प्रदर्शनी की आयोजन किया गया। इसमें छात्राओं द्वारा तैयार की गई पेटिंग में आजादी के आंदोलन में नेताजी सुभाष चंद बोस के योगदान को प्रदर्शित किया। डॉ. दीप्ति कौशिक, डॉ. ममता, डॉ. स्वर्णा, डॉ. एकता चैधरी, निकहत, डॉ. ममता सिंह, डॉ. वन्दना शर्मा, विनीता, डॉ. शाजिया मौजूद रहे।

# चित्रकला विभाग की ओर से नेता जी सुभाष चन्द्र की जयन्ती पर एक दिवसीय कार्यशाला का आयोजन

मेरठ। इस्माईल नेशनल महिला पीजी कॉलेज, मेरठ में चित्रकला विभाग की ओर से नेता जी सुभाष चन्द्र की जयन्ती पर एक दिवसीय कार्यशाला का आयोजन किया गया। सर्वप्रथम मां सरस्वती के सम्मख दीप प्रज्जवलित कर कार्यक्रम का शुभारंभ किया। कार्यक्रम में मुख्य वक्ता प्रो0 संजय कुमार, सैन्य अध्ययन विभाग, मेरठ कालिज, मेरठ रहें। अतिथि ने अपने सम्बोधन में छात्राओं को नेता जी सुभाष चन्द्र बोस के जीवन से जुड़े महत्वपूर्ण विषयों को विस्तार से बताया और उनके जीवन से युवाओं को प्रेरणा लेने के लिए प्रोत्साहित किया। प्राचार्य प्रो० अनीता राठी ने अपने वक्तव्य में नेता जी के स्वतन्त्रता में योगदान के विषय में छात्राओं को विस्तार से बताया। इस

---- D--

ओर से नेता जी सुभाष चन्द्र बोस के जीवन पर आधारित चित्रों का प्रदर्शन भी प्रदर्शनी के माध्यम से किया गया। कार्यक्रम का संयोजन चित्रकला विभाग की डा0 दिशा दिनेश द्वारा किया गया। इस अवसर पर डा० दीप्ति कौशिक, डा० ममता, डा० स्वर्णा, डा०