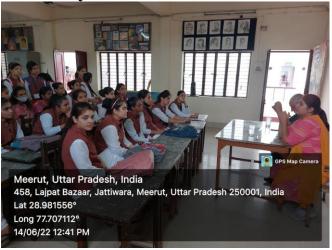

विद्यालय में आजादी का अमृत महोत्यव कार्यक्रम के अंतर्गत बुधवार को विश्व धायराइड दिवस के अवसर पर चिकित्सा समिति द्वारा मानव स्वास्थ्य पर धायराइड का महत्व विषय एर विकित्सा समिति द्वारा मानव स्वास्थ्य पर धायराइड का महत्व विषय एर विवार गोष्ठी का आयोजन किया गया। जिसमें मुख्य वक्ता के रूप में डॉ पल्लव अग्रवाल ने छात्राओं को धायराइड रोग के प्रमुख लक्षणों पर विस्तार से बताते हुए इस रोग से बचने के उपायों के विषय में चर्चा की। कॉलेज की प्राचार्या प्रो.अनीता राठी ने छात्राओं को इस बीमारी से बचने के लिए जागरूक किया। चिकित्सा समिति प्रमारी सुगन मिश्रा ने छात्राओं को बताए की खराब दिनवर्या और खान—पान इस रोग का प्रमुख कारण है। आंचल सिंह ने छात्राओं को बताएगी पुरुषों के मुकाबले महिलाएं धायराइड की ज्यादा शिकार होती है।



31-5-2022 ill-effects of consuming tobacco





# 14-6-2022 World Blood Donation Day









# 29-7-2022 **International Tiger Day**





# राष्ट्रीय पशु बाघ का संरक्षण के लिए जागरूकता जरूरी - श्रीमती मीनू शर्मा

(आज का बुलेटिन ) अतुल माहेश्वरी मेरठ। इस्माइल नेशनल

महिला पीजी कॉलेज महाविद्यालय मेरठ में प्राचार्य प्रोफेसर अनीता राठी की अध्यक्षता में राष्ट्रीय सेवा योजना (तृतीय इकाई) द्वारा आजादी के अमृत महोत्सव के अंतर्गत अंतरराष्ट्रीय बाघ दिवस का आयोजन किया गया जिसमें स्वयं सेविकाओं एवं अन्य छात्राओं को बाघ संरक्षण पर एक डॉक्यूमेंट्री फिल्म दिखाई

गई । डॉक्यूमेंट्री फिल्म के

पक्षात राष्ट्रीय सेवा योजना लिये बाघों का संरक्षण बहुत ही को मिली है और कई क्षेत्रों में

(तृतीय इकाई) कार्यक्रम आवश्यक है। बाघ एक बाघों की आबादी पूर्णतयः धिकारो श्रीमती मीनू शर्मा ने महत्वपूर्ण जानवर है जिसके समाप्त हो चुकी है। श्रोजेक्ट इस कार्यक्रम से लगभग 60 छाताओं को समझाव कि खाद्य संरक्षण के माध