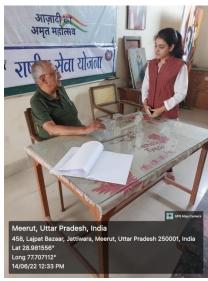

लय में आजादी का अमृत महोत्यव कार्यक्रम के अंतर्गत बुधवार को विश्व धायराइड दिवस के अवसर पर चिकित्सा समिति द्वारा मानव स्वास्थ्य पर धायराइड का महत्व विषय एर विकित्सा समिति द्वारा मानव स्वास्थ्य पर धायराइड का महत्व विषय एर विवार गोष्ठी का आयोजन किया गया। जिसमें मुख्य वक्ता के रूप में डॉ पल्लव अग्रवाल ने छात्राओं को धायराइड रोग के प्रमुख लक्षणों पर विस्तार से बताते हुए इस रोग से बचने के उपायों के विषय में चर्चा की। कॉलेज की प्राचार्या प्रो.अनीता राठी ने छात्राओं को इस बीमारी से बचने के लिए जागरूक किया। चिकित्सा समिति प्रमारी सुगन मिश्रा ने छात्राओं को बताए की खराब दिनवर्या और खान—पान इस रोग का प्रमुख कारण है। आंचल सिंह ने छात्राओं को बताएगी पुरुषों के मुकाबले महिलाएं धायराइड की ज्यादा शिकार होती है।



31-5-2022 ill-effects of consuming tobacco





# 14-6-2022 World Blood Donation Day









# 29-7-2022 **International Tiger Day**





# राष्ट्रीय पशु बाघ का संरक्षण के लिए जागरूकता जरूरी - श्रीमती मीनू शर्मा

(आज का बुलेटिन ) अतुल माहेश्वरी मेरठ। इस्माइल नेशनल

महिला पीजी कॉलेज महाविद्यालय मेरठ में प्राचार्य प्रोफेसर अनीता राठी की अध्यक्षता में राष्ट्रीय सेवा योजना (तृतीय इकाई) द्वारा आजादी के अमृत महोत्सव के अंतर्गत अंतरराष्ट्रीय बाघ दिवस का आयोजन किया गया जिसमें स्वयं सेविकाओं एवं अन्य छात्राओं को बाघ संरक्षण पर एक डॉक्यूमेंट्री फिल्म दिखाई

गई । डॉक्यूमेंट्री फिल्म के

पक्षात राष्ट्रीय सेवा योजना लिये बाघों का संरक्षण बहुत ही को मिली है और कई क्षेत्रों में

(तृतीय इकाई) कार्यक्रम आवश्यक है। बाघ एक बाघों की आबादी पूर्णतयः धिकारो श्रीमती मीनू शर्मा ने महत्वपूर्ण जानवर है जिसके समाप्त हो चुकी है। श्रोजेक्ट इस कार्यक्रम से लगभग 60 छाताओं को समझाव कि खाद्य संरक्षण के माध्यम से