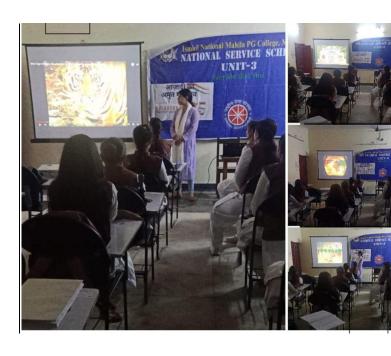

# राष्ट्रीय पशु बाघ का संरक्षण के लिए जागरूकता जरूरी - श्रीमती मीनू शर्मा

(आज का बुलेटिन ) अतुल माहेश्वरी मेरठ। इस्माइल नेशनल

महिला पीजी कॉलेज महाविद्यालय मेरठ में प्राचार्य प्रोफेसर अनीता राठी की अध्यक्षता में राष्ट्रीय सेवा योजना (तृतीय इकाई) द्वारा आजादी के अमृत महोत्सव के अंतर्गत अंतरराष्ट्रीय बाघ दिवस का आयोजन किया गया जिसमें स्वयं सेविकाओं एवं अन्य छात्राओं को बाघ संरक्षण पर एक डॉक्यूमेंट्री फिल्म दिखाई

गई । डॉक्यूमेंट्री फिल्म के

पक्षात राष्ट्रीय सेवा योजना लिये बाघों का संरक्षण बहुत ही को मिली है और कई क्षेत्रों में

(तृतीय इकाई) कार्यक्रम आवश्यक है। बाघ एक बाघों की आबादी पूर्णतयः धिकारो श्रीमती मीनू शर्मा ने महत्वपूर्ण जानवर है जिसके समाप्त हो चुकी है। श्रोजेक्ट इस कार्यक्रम से लगभग 60 छाताओं को समझाव कि खाद्य संरक्षण के माध्यम से अन्य टाइगर की शुरुआत केंद्रीय छात्राएं लाभान्वित हुई। श्रृंखला में बाप शीर्ष के जीवों जानवरों की कई प्रजातियों का पर्यावरण, वन और जलवायु में से एक है जिस पर पूरा संरक्षण सुनिक्षित किया जा परिवर्तन मंत्रलय द्वारा वर्ष ण प्र एक हा अना पर पूरा पायण प्राप्तका क्या जा पायका गणावा हारा वर्ष पारिस्पतिको तंत्र निर्मर करता सकता है। पिछले 100 वर्षों में 1973 में की गई थी। बाघ किया। कार्यक्रम के संयोजन में है। पारिस्पतिको तत्र के वैभिक्त स्तर पर बाचों की संस्थम को परिवेजनाओं से श्री अमित, श्री गौरद का मी संतुलन को बनाए रखने के आबादी में भारी गिरावट देखने संबंधित क्षेत्रों के पारिरिथतिकी सहयोग रहा ।

सुधार देखने को मिला है। . संरक्षण कार्यक्रमों के माध्यम से राष्ट्रीय उद्यानो और टाइगर वृद्धि से पर्यावरण में उत्सजित कार्बन को कुछ सीमा तक कम करने में सहायता प्राप्त हुई है। नए आकलन के अनुसार सात साल के दौरान दुनियाभर में बाघो की आबादी करीब 40व बढ़ी है। बायों के संरक्षण के प्रवासों में कानूनी प्रावधानों और तकनीकी विशेषज्ञता के साथ स्थानीय लोगों का भी सहयोग बहुत महत्त्वपूर्ण है। कार्यक्रम का संयोजन एवं संचालन श्रीमती मीनु शर्मा ने