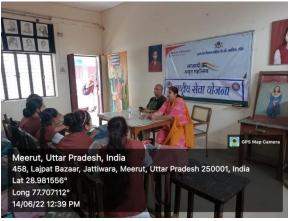

यालय में आजादी का अमृत महोत्यव कार्यक्रम के अंतर्गत बुधवार को विश्व धायराइड दिवस के अवसर पर चिकित्सा समिति द्वारा मानव स्वास्थ्य पर धायराइड का महत्व विषय एर विकित्सा समिति द्वारा मानव स्वास्थ्य पर धायराइड का महत्व विषय एर विवार गोष्ठी का आयोजन किया गया। जिसमें मुख्य वक्ता के रूप में डॉ पल्लव अग्रवाल ने छात्राओं को धायराइड रोग के प्रमुख लक्षणों पर विस्तार से बताते हुए इस रोग से बचने के उपायों के विषय में चर्चा की। कॉलेज की प्राचार्या प्रो.अनीता राठी ने छात्राओं को इस बीमारी से बचने के लिए जागरूक किया। चिकित्सा समिति प्रमारी सुगन मिश्रा ने छात्राओं को बताए की खराब दिनवर्या और खान—पान इस रोग का प्रमुख कारण है। आंचल सिंह ने छात्राओं को बताएगी पुरुषों के मुकाबले महिलाएं धायराइड की ज्यादा शिकार होती है।



31-5-2022 ill-effects of consuming tobacco





# 14-6-2022 World Blood Donation Day









# 29-7-2022 **International Tiger Day**





# राष्ट्रीय पशु बाघ का संरक्षण के लिए जागरूकता जरूरी - श्रीमती मीनू शर्मा

(आज का बुलेटिन ) अतुल माहेश्वरी मेरठ। इस्माइल नेशनल

महिला पीजी कॉलेज महाविद्यालय मेरठ में प्राचार्य प्रोफेसर अनीता राठी की अध्यक्षता में राष्ट्रीय सेवा योजना (तृतीय इकाई) द्वारा आजादी के अमृत महोत्सव के अंतर्गत अंतरराष्ट्रीय बाघ दिवस का आयोजन किया गया जिसमें स्वयं सेविकाओं एवं अन्य छात्राओं को बाघ संरक्षण पर एक डॉक्यूमेंट्री फिल्म दिखाई

गई । डॉक्यूमेंट्री फिल्म के

पक्षात राष्ट्रीय सेवा योजना लिये बाघों का संरक्षण बहुत ही को मिली है और कई क्षेत्रों में

(तृतीय इकाई) कार्यक्रम आवश्यक है। बाघ एक बाघों की आबादी पूर्णतयः धिकारो श्रीमती मीनू शर्मा ने महत्वपूर्ण जानवर है जिसके समाप्त हो चुकी है। श्रोजेक्ट इस कार्यक्रम से लगभग 60 छाताओं को समझाव कि खाद्य संरक्षण के माध्यम