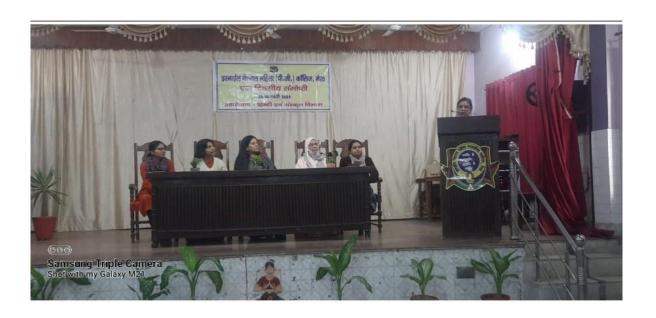

# 25-02-23 Ek diwasiye sangosthi 'Sahitya mein Paryavaran Chintan'

लॉक द्वार 'ए ब्रेड कॉर्डिज

संरक्षिका एवं प्राचार्य प्रोठ अनीता राठी निर्देशिका प्रोठ दीपा त्यागी संयोजिका सुमन मिश्रा (हिन्दी) असिस्टेंट प्रोप्नेसर प्रियांशी (संस्कृत) सह संयोजिका ठाँ० नेहा सिंह असिस्टेंट प्रोफेसर ठाँ० सपना शर्मा ठाँ० नीत् शर्मा

#### एक दिवसीय संगोष्ठी 25 फरवरी 2023

आयोजक:- हिन्दी एवं संस्कृत विभाग, इस्माईल नेशनल गहिला पीठजीठ कॉलिज विषय :- साहित्य में पर्यावरण चिंतन

पर्यावरण अर्थात् प्राकृतिक संसार जो मानव जीवन के अस्तित्व में महती भूमिका का निर्वाह करता है। स्वरब्ध एवं स्वच्छ वातावरण प्रकृति के संतुलन को बनाये रखता है, परन्तु आज के स्वार्थी मानव ने तकनीकी विकास की दौड़ में अंधेपन से कार्य लेते हुए अपने वातावरण को प्रदूषित करके जीवन को ही अंधकारमय बना दिया है। इसी धरा पर कुछ संवेदनशील एवं सामाजिक प्राणी ऐसे भी हैं जो पर्यावरण के प्रति अत्यधिक विनित्त हैं। ऐसे ही प्राणियों में हमारे साहित्यकार अपने आस—पास प्रसन्निवित प्रकृति को देखकर उल्लिस्त हो उठते हैं। वहीं दूसरी और प्रदूषित पर्यावरण को देखकर उन्ली कलम तलवार की धार से भी तीव्र होकर प्रहार करती है। हिन्दी, संस्कृत, उर्दू किसी भी भाषा के साहित्य का अध्ययन करके देखें तो सभी भाषायी साहित्यकारों ने अपने पर्यावरण के प्रति जागरूकता प्रदर्शित की है।