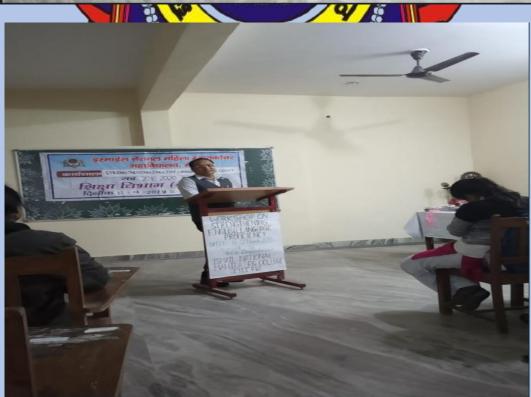

## **Pics of the event**

#### प्रेस विज्ञप्ति

इरमाईल नेशनल महिला पीजी कालिज, मेरठ के बी०एड० विभाग द्वारा दिनांक 13-3-2019 को प्रधानमंत्री कौशल विकास योजना विषय पर अतिथि व्याख्यान का आयोजन किया गया। श्री हुसैन अहमद मैनेजर कौशल विकास शाखा, उत्तर प्रदेश, मुख्य वक्ता रहें। कालिज की प्राचार्या डा० नीलिमा गुप्ता के द्वारा कार्यक्रम का शुभारम किया गया। विभागाध्यक्षा डा० अल्का कुलश्रेष्ठ ने पुष्प गुच्छ अतिथि का स्वागत किया। श्री हुसैन अहमद द्वारा प्रधानमंत्री कौशल विकास योजना के अंतर्गत चलने वाली विभिन्न कार्यक्रमों पर प्रकाश डाला। कार्यक्रम का संचालन डा० कुलज्योत्सना द्वारा किया गया।