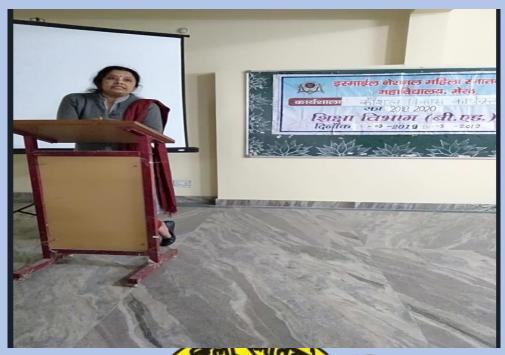

#### प्रेस विज्ञप्ति

इरमाईल नेशनल महिला पीजी कालिज, मेरठ के बी०एड० विभाग द्वारा दिनांक 13-3-2019 को प्रधानमंत्री कौशल विकास योजना विषय पर अतिथि व्याख्यान का आयोजन किया गया। श्री हुसैन अहमद मैनेजर कौशल विकास शाखा, उत्तर प्रदेश, मुख्य वक्ता रहें। कालिज की प्राचार्या डा० नीलिमा गुप्ता के द्वारा कार्यक्रम का शुभारम किया गया। विभागाध्यक्षा डा० अल्का कुलश्रेष्ठ ने पुष्प गुच्छ अतिथि का स्वागत किया। श्री हुसैन अहमद द्वारा प्रधानमंत्री कौशल विकास योजना के अंतर्गत चलने वाली विभिन्न कार्यक्रमों पर प्रकाश डाला। कार्यक्रम का संचालन डा० कुलज्योत्सना द्वारा किया गया।

# कौशल विकास योजना पर हुआ अतिथि व्याख्यान

मेरठ। इस्माईल नेशनल महिला पीजी कॉलेज के बीएड विभाग की ओर से 13 मार्च को प्रधानमंत्री कौशल विकास योजना विषय पर अतिथि व्याख्यान हुआ। हुसैन अहमद मैनेजर कौशल विकास शाख यूपी मुख्य वक्ता रहे। प्राचार्या डॉ. नीलिमा गुप्ता ने कार्यक्रम शुरू किया। संचालन डॉ. कुल ज्योत्स्ना ने किया। इस अवसर पर डॉ. वंदना भारद्वाज, डॉ. अंजु बाला, डॉ. मीना तोमर आदि रहीं।