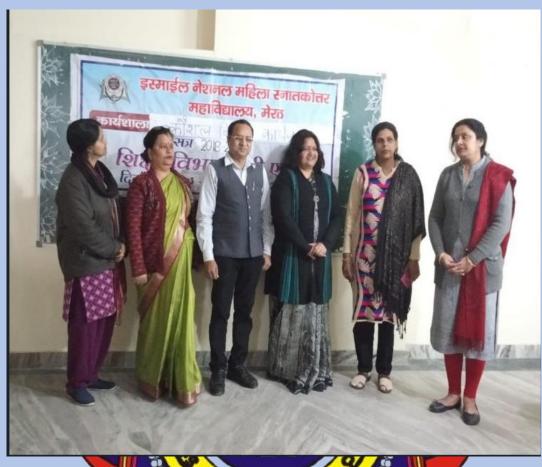

## **Pics of the event**

#### प्रेस विज्ञप्ति

इरमाईल नेशनल महिला पीजी कालिज, मेरठ के बी०एड० विभाग द्वारा दिनांक 13-3-2019 को प्रधानमंत्री कौशल विकास योजना विषय पर अतिथि व्याख्यान का आयोजन किया गया। श्री हुसैन अहमद मैनेजर कौशल विकास शाखा, उत्तर प्रदेश, मुख्य वक्ता रहें। कालिज की प्राचार्या डा० नीलिमा गुप्ता के द्वारा कार्यक्रम का शुभारम किया गया। विभागाध्यक्षा डा० अल्का कुलश्रेष्ठ ने पुष्प गुच्छ अतिथि का स्वागत किया। श्री हुसैन अहमद द्वारा प्रधानमंत्री कौशल विकास योजना के अंतर्गत चलने वाली विभिन्न कार्यक्रमों पर प्रकाश डाला। कार्यक्रम का संचालन डा० कुलज्योत्सना द्वारा किया गया।