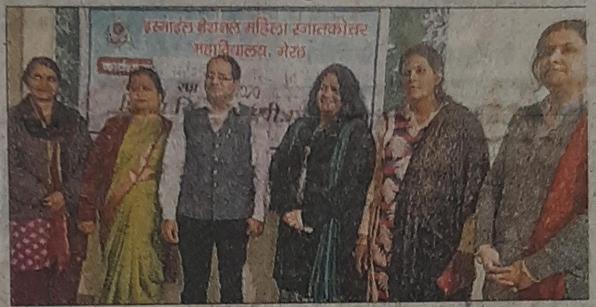

#### प्रेस विज्ञप्ति

इरमाईल नेशनल महिला पीजी कालिज, मेरठ के बी०एड० विभाग द्वारा दिनांक 13-3-2019 को प्रधानमंत्री कौशल विकास योजना विषय पर अतिथि व्याख्यान का आयोजन किया गया। श्री हुसैन अहमद मैनेजर कौशल विकास शाखा, उत्तर प्रदेश, मुख्य वक्ता रहें। कालिज की प्राचार्या डा० नीलिमा गुप्ता के द्वारा कार्यक्रम का शुभारम किया गया। विभागाध्यक्षा डा० अल्का कुलश्रेष्ठ ने पुष्प गुच्छ अतिथि का स्वागत किया। श्री हुसैन अहमद द्वारा प्रधानमंत्री कौशल विकास योजना के अंतर्गत चलने वाली विभिन्न कार्यक्रमों पर प्रकाश डाला। कार्यक्रम का संचालन डा० कुलज्योत्सना द्वारा किया गया।

इस अवसर पर डा० वन्दना भारद्वाज, डा० अंजूबाला, डा० मीना तोमर की उपस्थिति प्रशंसनीय रही।

सेवा में,

, सम्पादक / सम्पादिका कृपया उक्त प्रैस विज्ञप्ति छापने की कृपा करें।

> डा0 दीपा त्यागी प्रेस प्रवक्ता

गुरुवार , १४ मार्च २०१९

# कौशल विकास योजना पर हुआ अतिथि व्याख्यान

मेरठ। इस्माईल नेशनल महिला पीजी कॉलेज के बीएड विभाग की ओर से 13 मार्च को प्रधानमंत्री कौशल विकास योजना विषय पर अतिथि व्याख्यान हुआ। हुसैन अहमद मैनेजर कौशल विकास शाख यूपी मुख्य वक्ता रहे। प्राचार्या डॉ. नीलिमा गुप्ता ने कार्यक्रम शुरू किया। संचालन डॉ. कुल ज्योत्स्ना ने किया। इस अवसर पर डॉ. वंदना भारद्वाज, डॉ. अंजु बाला, डॉ. मीना तोमर आदि रहीं।