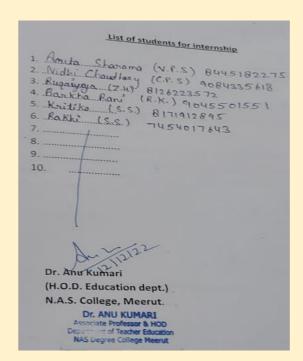

# <u>Table</u>

| Sl.<br>No. | Title of the collaborative activity | Name of the collaborating agency with contact details                                        | Name of the participant                                                              | Year of<br>collaborat<br>ion |                |                                                       |
|------------|-------------------------------------|----------------------------------------------------------------------------------------------|--------------------------------------------------------------------------------------|------------------------------|----------------|-------------------------------------------------------|
| 1          | M.Ed.<br>Internship                 | N.A.S P. G<br>College Meerut<br>Dr Anu Kumari<br>(HOD, B.Ed.<br>Department)<br>Ph.9997123466 | Total=06,<br>1- Amita 2-<br>Nidhi,3-<br>Ruqaiyya4-<br>Barkha, 5-<br>Kritika, 6-Rakhi | 2022-23                      | 20<br>day<br>s | Internship in<br>our college<br>(student<br>exchange) |